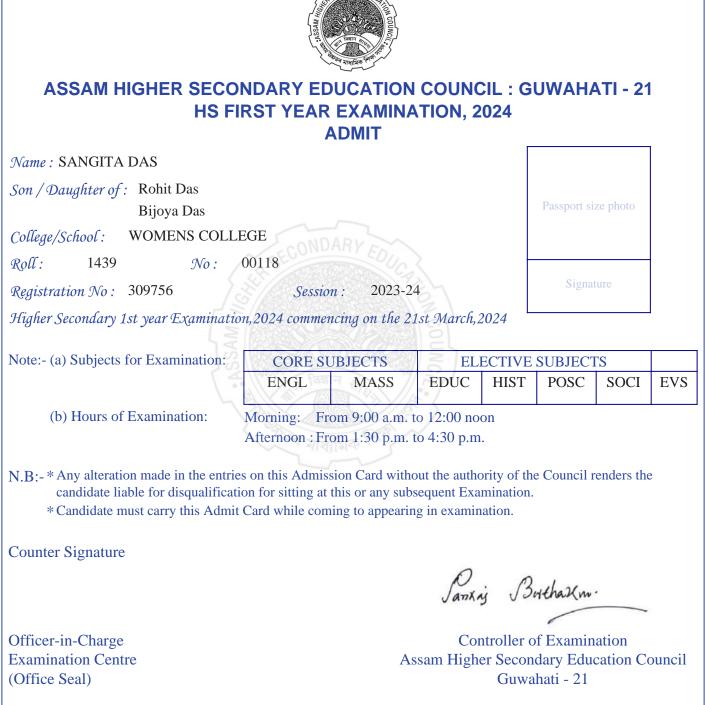

| Form No. Ex - 31/1                                                                                                   | SCONDARY COLOR<br>SCONDARY COLOR<br>UNIT OF THE STORE |            |            | Sl. No     | o. 300556   |        |
|----------------------------------------------------------------------------------------------------------------------|-------------------------------------------------------|------------|------------|------------|-------------|--------|
| ASSAM HIGHER SECOI<br>HS FII                                                                                         | NDARY EDUCATION<br>RST YEAR EXAMINA<br>ADMIT          |            |            | UWAH       | ATI - 21    |        |
| Name : AARTI KUMARI SAH                                                                                              |                                                       |            |            |            |             |        |
| Son / Daughter of : AJAY SAH<br>RENU DEVI                                                                            |                                                       |            |            | Passport s | ize photo   |        |
| College/School : WOMENS COLLE                                                                                        | GE                                                    |            |            |            |             |        |
| Roll: 1439 No:                                                                                                       | 00002                                                 |            | -          |            |             |        |
| Registration No: 309638                                                                                              | Session : 2023-2                                      | 24         |            | Signature  |             |        |
| Higher Secondary 1st year Examination                                                                                | n,2024 commencing on the 2                            | 1st March  | l,2024 L   |            |             |        |
|                                                                                                                      |                                                       | 121        |            |            |             |        |
| Note:- (a) Subjects for Examination:                                                                                 | CORE SUBJECTS                                         | 1221       | LECTIVE    |            |             |        |
| 00                                                                                                                   | ENGL MHIN                                             | POSC       | EDUC       | LOPH       | ECON        | EVS    |
| (b) Hours of Examination:                                                                                            | Morning: From 9:00 a.m.                               | to 12:00 r | noon       | I          | I           |        |
|                                                                                                                      | Afternoon : From 1:30 p.m.                            | to 4:30 p. | m.         |            |             |        |
| N.B:-*Any alteration made in the entries<br>candidate liable for disqualificatio<br>*Candidate must carry this Admit | on for sitting at this or any sub                     | sequent E  | xamination |            | renders the | 2      |
| Counter Signature                                                                                                    |                                                       |            |            |            |             |        |
|                                                                                                                      |                                                       | Jan        | xaj Se     | Bothaxm    |             |        |
| Officer-in-Charge                                                                                                    |                                                       |            | ontroller  | -          |             |        |
| Examination Centre                                                                                                   | А                                                     |            | ther Secon |            |             | ouncil |
| (Office Seal)                                                                                                        |                                                       |            |            | ahati - 21 |             |        |