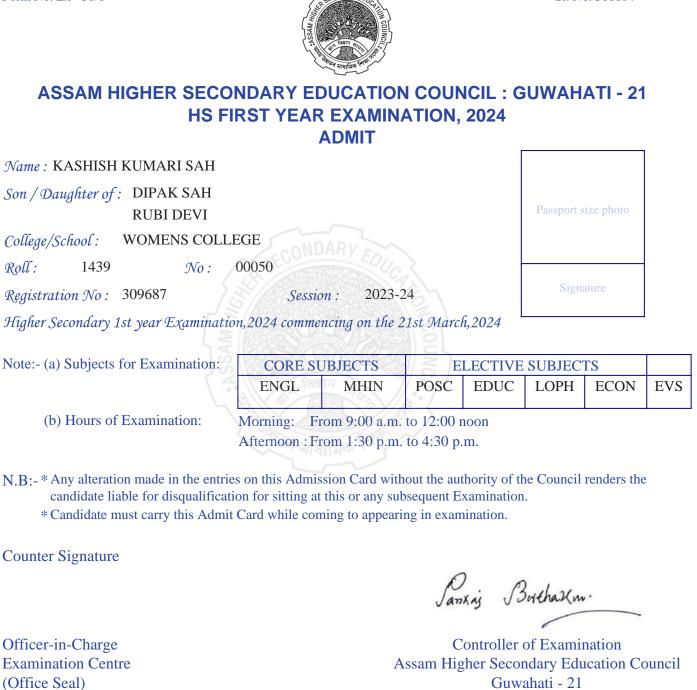

## ASSAM HIGHER SECONDARY EDUCATION COUNCIL : GUWAHATI - 21 HS FIRST YEAR EXAMINATION, 2024

**ADMIT** 

| Name : DIPA SHARMA                                                                                                    |                                 |                 |               |                                           |                |         |  |  |  |
|-----------------------------------------------------------------------------------------------------------------------|---------------------------------|-----------------|---------------|-------------------------------------------|----------------|---------|--|--|--|
| <i>Son / Daughter of</i> : Dhan Prasad Sha<br>Chuma Sharma                                                            | rma                             |                 |               | Passp                                     | ort size photo |         |  |  |  |
| College/School : WOMENS COLL                                                                                          | EGE                             |                 |               |                                           |                |         |  |  |  |
| Roll: 1439 No:                                                                                                        | 00024                           |                 |               |                                           |                | -       |  |  |  |
| Registration No: 309660                                                                                               | Session : 2023-24               |                 |               |                                           | ignature       |         |  |  |  |
| Higher Secondary 1st year Examination                                                                                 | n,2024 comment                  | cing on the 21  | st March,202  | 24                                        |                |         |  |  |  |
| Note:- (a) Subjects for Examination: CORE SUBJECTS ELECTIV                                                            |                                 |                 |               |                                           | IVE SUBJECTS   |         |  |  |  |
|                                                                                                                       | ENGL                            | ALTE            | HIST          | POSC                                      | SOCI           | EVS     |  |  |  |
| (b) Hours of Examination:                                                                                             | Morning: Fro<br>Afternoon : Fro |                 |               | <u> </u>                                  | 1              |         |  |  |  |
| N.B:- * Any alteration made in the entrie<br>candidate liable for disqualificati<br>* Candidate must carry this Admit | on for sitting at th            | his or any subs | equent Examii | nation.                                   | cil renders th | ne      |  |  |  |
| Counter Signature                                                                                                     |                                 |                 |               |                                           |                |         |  |  |  |
|                                                                                                                       |                                 |                 | Sanxaj        | Buthar                                    | (m.            |         |  |  |  |
| Officer-in-Charge<br>Examination Centre<br>(Office Seal)                                                              |                                 | As              | sam Higher S  | oller of Exa<br>Secondary I<br>Guwahati - | Education C    | Council |  |  |  |