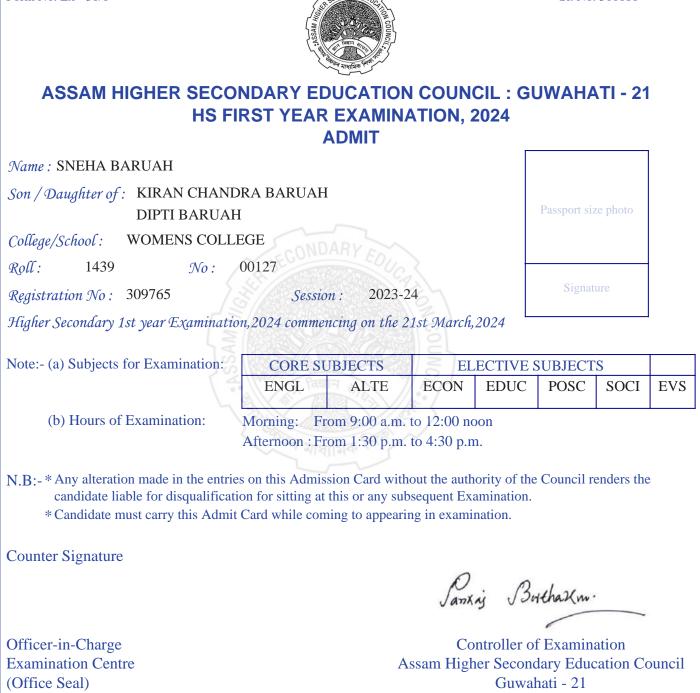

|                                                                                                                          | A A DEA THERE AND A THE A                                |             |             |              |                 |        |
|--------------------------------------------------------------------------------------------------------------------------|----------------------------------------------------------|-------------|-------------|--------------|-----------------|--------|
| ASSAM HIGHER SECO<br>HS FI                                                                                               | NDARY EDUCATION<br>RST YEAR EXAMINA<br>ADMIT             |             |             | JWAHA        | <b>\TI - 21</b> |        |
| Name : ANAHITA CHAKRABORTY                                                                                               | -                                                        |             |             |              |                 |        |
| Son / Daughter of : ARUN CHAKRA<br>MADHUPARNA                                                                            | ABORTY<br>A CHAKRABORTY                                  |             |             | Passport siz | ze photo        |        |
| College/School :WOMENS COLLERoll :1439No :                                                                               | EGE<br>00007                                             |             | _           |              |                 |        |
| Registration No: 309643                                                                                                  |                                                          |             |             |              |                 |        |
| Higher Secondary 1st year Examinatio                                                                                     | n,2024 commencing on the 2.                              | 1st March,  | 2024        |              |                 |        |
| Note:- (a) Subjects for Examination:                                                                                     | CORE SUBJECTS ELECTIVE                                   |             |             | SUBJECT      | 'S              |        |
|                                                                                                                          | ENGL ALTE                                                | ECON        | EDUC        | POSC         | SOCI            | EVS    |
| (b) Hours of Examination:                                                                                                | Morning: From 9:00 a.m. (<br>Afternoon : From 1:30 p.m.) |             |             | I            | L               |        |
| N.B:- * Any alteration made in the entries<br>candidate liable for disqualification<br>* Candidate must carry this Admit | on for sitting at this or any sub-                       | sequent Exa | amination.  | Council r    | enders the      |        |
| Counter Signature                                                                                                        |                                                          |             |             |              |                 |        |
|                                                                                                                          |                                                          | Janx        | nj Bo       | ithaXm.      |                 |        |
| Officer-in-Charge                                                                                                        |                                                          | Co          | ntroller of | f Examin     | ation           |        |
| Examination Centre                                                                                                       | As                                                       | ssam High   |             |              | cation Co       | ouncil |
| (Office Seal)                                                                                                            |                                                          |             | Guwal       | nati - 21    |                 |        |
|                                                                                                                          |                                                          |             |             |              |                 |        |