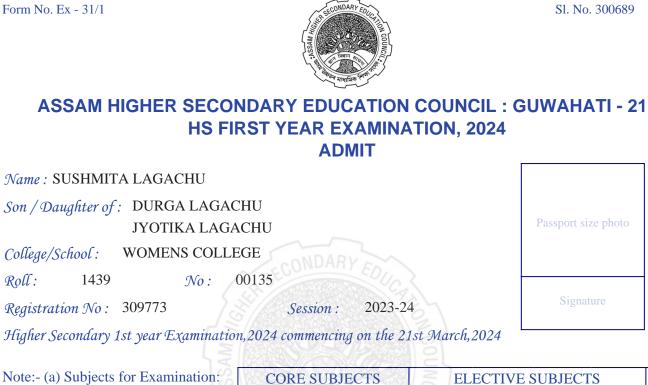

|                                                                                                                         | · • •//8/13/4/                                        |             |              |              |                 |        |
|-------------------------------------------------------------------------------------------------------------------------|-------------------------------------------------------|-------------|--------------|--------------|-----------------|--------|
| ASSAM HIGHER SECO<br>HS FI                                                                                              | NDARY EDUCATION<br>RST YEAR EXAMINA<br>ADMIT          |             |              | JWAHA        | <b>ATI - 21</b> |        |
| Name : ANGANA CHAKRABORTY                                                                                               |                                                       |             |              |              |                 |        |
| Son / Daughter of : ARUN CHAKRA<br>MADHUPARNA                                                                           | ABORTY<br>A CHAKRABORTY                               |             |              | Passport siz | ze photo        |        |
| College/School :WOMENS COLLEGERoll :1439No :00008                                                                       |                                                       |             |              |              |                 |        |
| Registration No: 309644                                                                                                 | Session : 2023-24 Signature                           |             |              |              |                 |        |
| Higher Secondary 1st year Examinatio                                                                                    | n,2024 commencing on the 2                            | 1st March,  | 2024         |              |                 |        |
| Note:- (a) Subjects for Examination:                                                                                    | CORE SUBJECTS ELECTIVE                                |             |              | SUBJECT      | S               |        |
|                                                                                                                         | ENGL MHIN                                             | ECON        | EDUC         | POSC         | SOCI            | EVS    |
| (b) Hours of Examination:                                                                                               | Morning: From 9:00 a.m.<br>Afternoon : From 1:30 p.m. |             |              |              | 1               |        |
| N.B:- * Any alteration made in the entrie<br>candidate liable for disqualification<br>* Candidate must carry this Admit | on for sitting at this or any sub                     | osequent Ex | amination.   | Council r    | enders the      | •      |
| Counter Signature                                                                                                       |                                                       |             |              |              |                 |        |
|                                                                                                                         |                                                       | Janx        | rij Bo       | ithaXm       |                 |        |
| Officer-in-Charge                                                                                                       |                                                       | Co          | ontroller of | f Examin     | ation           |        |
| Examination Centre                                                                                                      | А                                                     | ssam High   |              |              | cation Co       | ouncil |
| (Office Seal)                                                                                                           |                                                       |             | Guwal        | nati - 21    |                 |        |