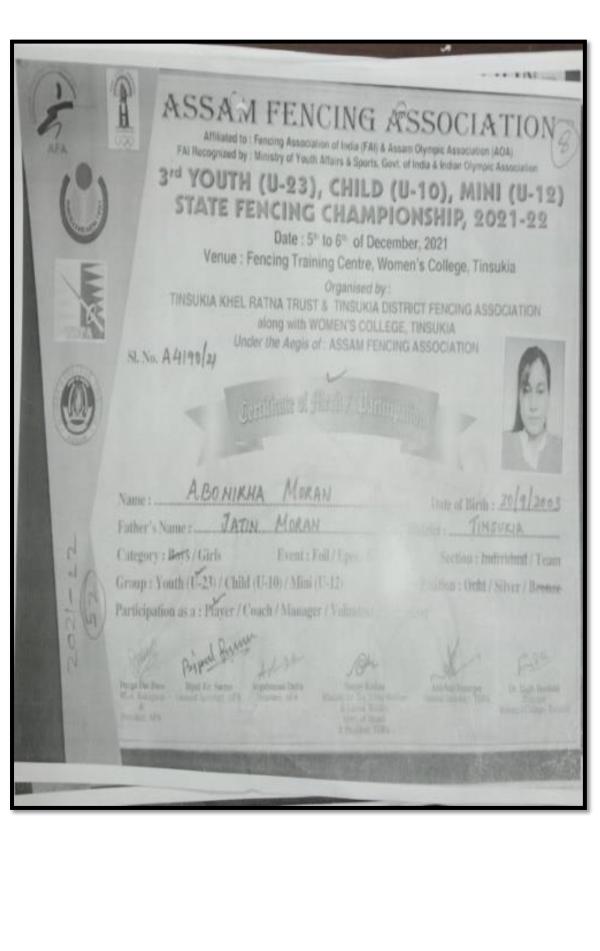

ncing Federation, Indian Olympic Association Recognised by: Ministry of Youth Affairs & Sports. Govt. of India

32<sup>nd</sup> Senior National Fencing Championship 2021-22

13" to 16" March 2022, Amritsar (Punjab)

Organised by : Punjab Fencing Association Under the Aegis of Fencing Association of India





REGD.

FAITFAS4005

Cartified that Mr /Ms Deepa Joshi

S/OD/OW/O

Bhakti Joshi

Date of Birth 20-05-2000 State / UT / Unit Assam

Participated in the 32"

Senior National Fencing Championship (Men & Women) held at Guru Narrak Dev University(GNDU). Amritsar, Punjab

from 15" March to 18" March 2022 as a Player / Coach / Manager / Technical Official in the Foil / Epse / Sabre event

in individual / learn has won Bronze medal



Pankaj Singh

Rundta

Rajoev Mehta

Secretary Density











#### XVI Sub Junior, V Cadet, VII Junior & XVIII Senior State Fencing Championship, 2021-22

#### Organised by: Assam Fencing Association

Affiliated to Fencing Association of India (FAI) and Assam Olympic Association
FAI Recognised by: Ministry of Youth Affairs & Sports, Govt. of India & Indian Olympic Association

Date: 30th to 31st October, 2021

Venue: Assam Fencing Complex R.G. Baruah Sports Complex. Guwahati - 7



#### **CERTIFICATE OF MERIT**

DOLLY GOGOL

Father's Name DIFER GOGOI

District TINSUMA Date of Birth

Date of Birth 05/11/2004

Category

Event

SABRE Section

GIRLS

Position

BRONZE

urga Das Roro

Durga Das Boro President, AFA Pripul Pomma

Bipul Kr. Sarma General Secretary, AFA W

Angshuman Dutta Treasurer, AFA



#### XVI Sub Junior, V Cadet, VII Junior & XVIII