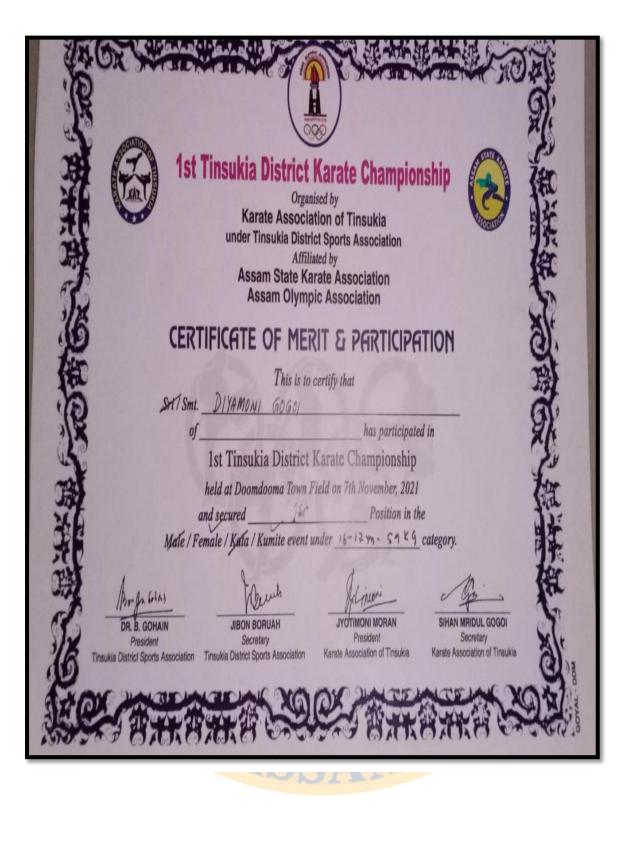

F EXCELLENCE

| This certificate is pro | udly presented to _ | Bhitali Borah |                      |
|-------------------------|---------------------|---------------|----------------------|
| s Women's (             |                     |               | ognition of securing |

2nd position in 100M RACE COMPETITION held under

ENFETE, 2022.

Mahabir Pragad Khaitan SECRETARY PRINCIPAL PRINCIPAL



# TALENT HUNT MELA



## WOMEN'S COLLEGE, TINSUKIA

Tapajyoti Dutta Roy
Convener
APMC Cell, Women's College, Tinsukia

Dr. Rajib Bordoloi Principal Women's College, Tinsukia

# TALENT HUNT MELA



#### WOMEN'S COLLEGE, TINSUKIA

This certificate is proudly presented to

Tapajyoti Dutta Roy
Convener

APMC Cell, Women's College, Tinsukia

Dr. Rajib Bordoloi Principal Women's College, Tinsukia







### FENCING ASSOCIATION OF INDIA



Affiliated to: Federation Internationale d'Escrime, Fencing Confederation of Asia Commonwealth Fencing Federation, Indian Olympic Association Recognised by: Ministry of Youth Affairs & Sports. Govt. of India

32<sup>nd</sup> Senior National Fencing Championship 2021-22

13" to 16" March 2022, Amritsar (Punjab)

Organised by : Punjab Fencing Association Under the Aegis of Fencing Association of India





REGD.

FAITFAS4005

Cartified that Mr /Ms Deepa Joshi

S/OD/OW/O

Bhakti Joshi

Date of Birth 20-05-2000 State / UT / Unit Assam

Participated in the 32"

Senior National Fencing Championship (Men & Women) held at Guru Narrak Dev University(GNDU). Amritsar, Punjab

from 15" March to 18" March 2022 as a Player / Coach / Manager / Technical Official in