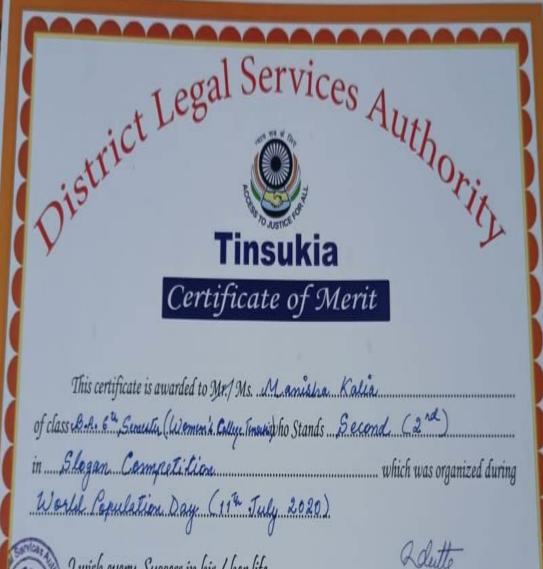

# 5.3.2.1. Number of sports and cultural programs in which students of the Institution participated year wise during last five years

|            | 2017-2018 YEAR                       |                                  |                            |
|------------|--------------------------------------|----------------------------------|----------------------------|
| Sl.<br>No. | EVENTS                               | NO'S OF STUDENTS<br>PARTICIPATED | CULTURAL/SPORTS<br>ETC.    |
| 1          | DANCE COMPETITION                    |                                  |                            |
| 2          | BORGEET COMPETITION                  |                                  |                            |
| 3          | LOKGEET COMPETITION                  |                                  |                            |
| 4          | RABINDRA SONGEET COMPETITION         |                                  |                            |
| 5          | MODERN SONG COMPETITION              | 91                               | CULTURAL                   |
| 6          | RABHA SONGEET COMPETITION            | I                                |                            |
| 7          | JYOTI SONGEET COMPETITION            |                                  |                            |
| 8          | JAYANTA SONGEET COMPETITION          |                                  |                            |
| 9          | ART COMPETITION                      | Ha                               |                            |
| 10         | ESSAY COMPETITION                    | 3                                |                            |
| 11         | POEM RECITATION COMPETITION          |                                  |                            |
| 12         | EXTEMPORARY SPEECH COMPETITION       | 113                              | LITERARY                   |
| 13         | POEM WRITING COMPETITION             |                                  | TO                         |
| 14         | QUIZ COMPETITION                     |                                  | 4                          |
| 15         | KABADDI COMPETITION                  |                                  | 9                          |
| 16         | TUG OF WAR COMPETITION               |                                  | 7 5                        |
| 17         | FENCING COMPETITION                  |                                  | AAA                        |
| 18         | CARROM COMPETITION                   | 152                              | SPORTS(OUTDOOR             |
| 19         | TABLE TENNIS COMPETITION             | 132                              | AND I <mark>ND</mark> OOR) |
| 20         | BADMINTON COMPETITION                | 1065                             | //                         |
| 21         | CHESS COMPETITION                    | 100                              |                            |
| 22         | MEHENDI COMPETITION                  | 27                               | /                          |
| 23         | CHALAD COMPETITION                   | 21                               | FINE ARTS                  |
|            | 2018-201                             | 19 YEAR                          |                            |
| Sl.<br>No. | EVENTS                               | NO'S OF STUDENTS PARTICIPATED    | CULTURAL/SPORTS<br>ETC.    |
| 1          | JYOTI SONGEET COMPETITION            |                                  |                            |
| 2          | RABHA SONGEET COMPETITION            | T. W.                            |                            |
| 3          | BORGEET COMPETITION                  |                                  |                            |
| 4          | BHUPENDRA SONGEET                    | 79                               | CULTURAL                   |
|            | COMPETITION                          |                                  |                            |
| 5          | RABINDRA SONGEET COMPETITION         |                                  |                            |
| 6          | MODERN SONG COMPETITION              |                                  |                            |
| 7          | SOLO DANCE COMPETITION               |                                  |                            |
| 8          | ESSAY WRITING COMPETITION            |                                  |                            |
| 9          | POEM WRITING COMPETITION             |                                  |                            |
| 10         | ART COMPETITION                      |                                  |                            |
| 11         | ASSAMESE POEM RECITATION COMPETITION |                                  |                            |