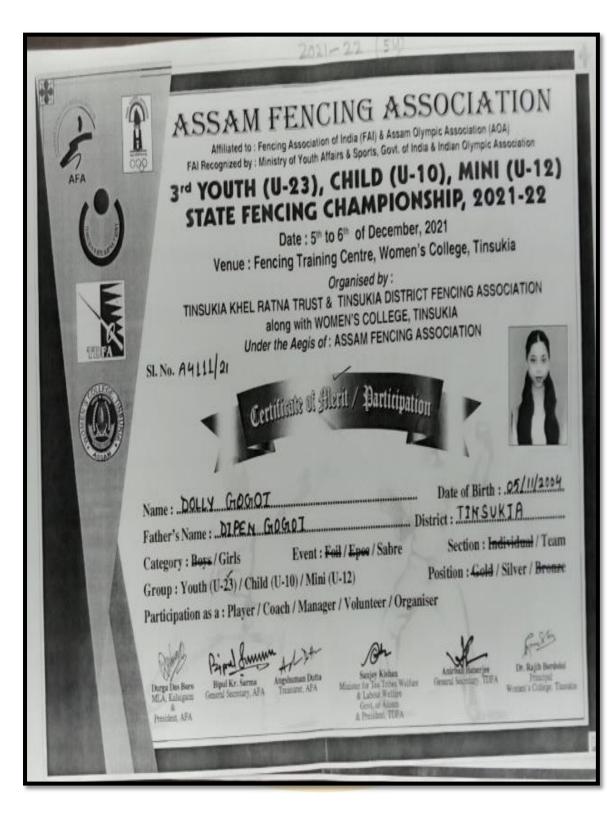

ing Federation, Indian Olympic Association Recognised by: Ministry of Youth Affairs & Sports. Govt. of India

32<sup>nd</sup> Senior National Fencing Championship 2021-22

13" to 16" March 2022, Amritsar (Punjab)

Organised by : Punjab Fencing Association Under the Aegis of Fencing Association of India





REGD.

FAITFAS4005

Cartified that Mr /Ms Deepa Joshi

S/OD/OW/O

Bhakti Joshi

Date of Birth 20-05-2000 State / UT / Unit Assam

Participated in the 32"

Senior National Fencing Championship (Men & Women) held at Guru Narrak Dev University(GNDU). Amritsar, Punjab

from 15" March to 18" March 2022 as a Player / Coach / Manager / Technical Official in the Foil / Epse / Sabre event

in individual / learn has won Bronze medal



Pankaj Singh

Rundta

Rajoev Mehta

Secretary Density











#### XVI Sub Junior, V Cadet, VII Junior & XVIII Senior State Fencing Championship, 2021-22

#### Organised by: Assam Fencing Association

Affiliated to Fencing Association of India (FAI) and Assam Olympic Association
FAI Recognised by: Ministry of Youth Affairs & Sports, Govt. of India & Indian Olympic Association

Date: 30th to 31st October, 2021

Venue: Assam Fencing Complex R.G. Baruah Sports Complex. Guwahati - 7



#### **CERTIFICATE OF MERIT**

DOLLY GOGOL

Father's Name DIFER GOGOI

District TINSUMA Date of Birth

Date of Birth 05/11/2004

Category

Event

SABRE Section

GIRLS

Position

BRONZE

urga Das Roro

Durga Das Boro President, AFA Pripul Pomma

Bipul Kr. Sarma General Secretary, AFA W

Angshuman Dutta Treasurer, AFA



#### XVI Sub Junior, V Cadet, VII Junior & XVIII S