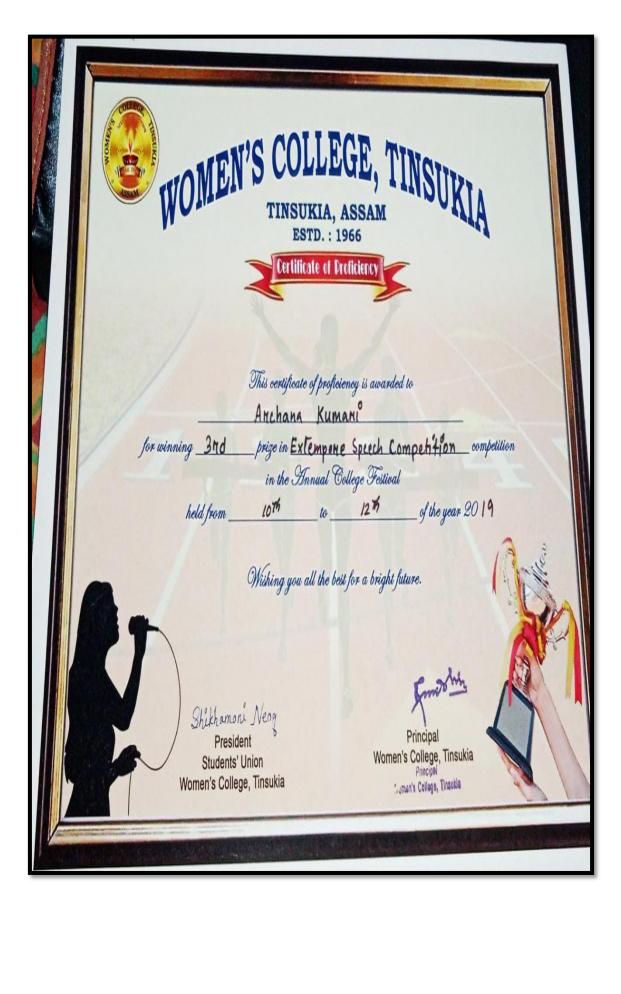

# 5.3.2.1. Number of sports and cultural programs in which students of the Institution participated year wise during last five years

|            | 2017-2018 YEAR                       |                                  |                            |
|------------|--------------------------------------|----------------------------------|----------------------------|
| Sl.<br>No. | EVENTS                               | NO'S OF STUDENTS<br>PARTICIPATED | CULTURAL/SPORTS<br>ETC.    |
| 1          | DANCE COMPETITION                    |                                  |                            |
| 2          | BORGEET COMPETITION                  |                                  |                            |
| 3          | LOKGEET COMPETITION                  |                                  |                            |
| 4          | RABINDRA SONGEET COMPETITION         |                                  |                            |
| 5          | MODERN SONG COMPETITION              | 91                               | CULTURAL                   |
| 6          | RABHA SONGEET COMPETITION            | I                                |                            |
| 7          | JYOTI SONGEET COMPETITION            |                                  |                            |
| 8          | JAYANTA SONGEET COMPETITION          |                                  |                            |
| 9          | ART COMPETITION                      | Ha                               |                            |
| 10         | ESSAY COMPETITION                    | 3                                |                            |
| 11         | POEM RECITATION COMPETITION          |                                  |                            |
| 12         | EXTEMPORARY SPEECH COMPETITION       | 113                              | LITERARY                   |
| 13         | POEM WRITING COMPETITION             |                                  | TO                         |
| 14         | QUIZ COMPETITION                     |                                  | 4                          |
| 15         | KABADDI COMPETITION                  |                                  | 9                          |
| 16         | TUG OF WAR COMPETITION               |                                  | 7 5                        |
| 17         | FENCING COMPETITION                  |                                  | AAA                        |
| 18         | CARROM COMPETITION                   | 152                              | SPORTS(OUTDOOR             |
| 19         | TABLE TENNIS COMPETITION             | 132                              | AND I <mark>ND</mark> OOR) |
| 20         | BADMINTON COMPETITION                | 1065                             | //                         |
| 21         | CHESS COMPETITION                    | 100                              |                            |
| 22         | MEHENDI COMPETITION                  | 27                               | /                          |
| 23         | CHALAD COMPETITION                   | 21                               | FINE ARTS                  |
|            | 2018-201                             | 19 YEAR                          |                            |
| Sl.<br>No. | EVENTS                               | NO'S OF STUDENTS PARTICIPATED    | CULTURAL/SPORTS<br>ETC.    |
| 1          | JYOTI SONGEET COMPETITION            |                                  |                            |
| 2          | RABHA SONGEET COMPETITION            | T. W.                            |                            |
| 3          | BORGEET COMPETITION                  |                                  |                            |
| 4          | BHUPENDRA SONGEET                    | 79                               | CULTURAL                   |
|            | COMPETITION                          |                                  |                            |
| 5          | RABINDRA SONGEET COMPETITION         |                                  |                            |
| 6          | MODERN SONG COMPETITION              |                                  |                            |
| 7          | SOLO DANCE COMPETITION               |                                  |                            |
| 8          | ESSAY WRITING COMPETITION            |                                  |                            |
| 9          | POEM WRITING COMPETITION             |                                  |                            |
| 10         | ART COMPETITION                      |                                  |                            |
| 11         | ASSAMESE POEM RECITATION COMPETITION |                                  |                            |