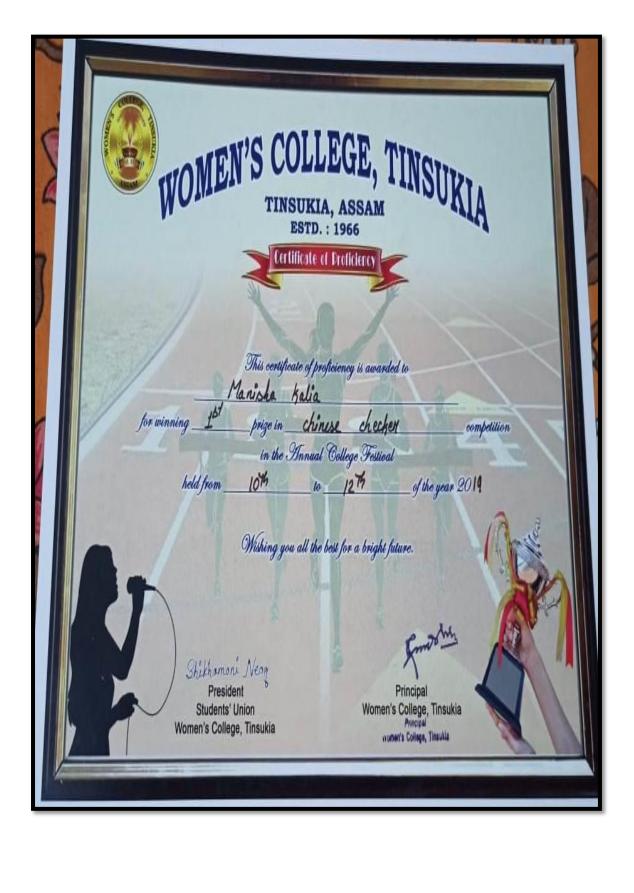

# 5.3.2.1. Number of sports and cultural programs in which students of the Institution participated year wise during last five years

|            | 2017-2018 YEAR                       |                                  |                            |
|------------|--------------------------------------|----------------------------------|----------------------------|
| Sl.<br>No. | EVENTS                               | NO'S OF STUDENTS<br>PARTICIPATED | CULTURAL/SPORTS<br>ETC.    |
| 1          | DANCE COMPETITION                    |                                  |                            |
| 2          | BORGEET COMPETITION                  |                                  |                            |
| 3          | LOKGEET COMPETITION                  |                                  |                            |
| 4          | RABINDRA SONGEET COMPETITION         |                                  |                            |
| 5          | MODERN SONG COMPETITION              | 91                               | CULTURAL                   |
| 6          | RABHA SONGEET COMPETITION            | I                                |                            |
| 7          | JYOTI SONGEET COMPETITION            |                                  |                            |
| 8          | JAYANTA SONGEET COMPETITION          |                                  |                            |
| 9          | ART COMPETITION                      | Ha                               |                            |
| 10         | ESSAY COMPETITION                    | 3                                |                            |
| 11         | POEM RECITATION COMPETITION          |                                  |                            |
| 12         | EXTEMPORARY SPEECH COMPETITION       | 113                              | LITERARY                   |
| 13         | POEM WRITING COMPETITION             |                                  | TO                         |
| 14         | QUIZ COMPETITION                     |                                  | 4                          |
| 15         | KABADDI COMPETITION                  |                                  | 9                          |
| 16         | TUG OF WAR COMPETITION               |                                  | 7 5                        |
| 17         | FENCING COMPETITION                  |                                  | AAA                        |
| 18         | CARROM COMPETITION                   | 152                              | SPORTS(OUTDOOR             |
| 19         | TABLE TENNIS COMPETITION             | 132                              | AND I <mark>ND</mark> OOR) |
| 20         | BADMINTON COMPETITION                | 1065                             | //                         |
| 21         | CHESS COMPETITION                    | 100                              |                            |
| 22         | MEHENDI COMPETITION                  | 27                               | /                          |
| 23         | CHALAD COMPETITION                   | 21                               | FINE ARTS                  |
|            | 2018-201                             | 19 YEAR                          |                            |
| Sl.<br>No. | EVENTS                               | NO'S OF STUDENTS PARTICIPATED    | CULTURAL/SPORTS<br>ETC.    |
| 1          | JYOTI SONGEET COMPETITION            |                                  |                            |
| 2          | RABHA SONGEET COMPETITION            | T. W.                            |                            |
| 3          | BORGEET COMPETITION                  |                                  |                            |
| 4          | BHUPENDRA SONGEET                    | 79                               | CULTURAL                   |
|            | COMPETITION                          |                                  |                            |
| 5          | RABINDRA SONGEET COMPETITION         |                                  |                            |
| 6          | MODERN SONG COMPETITION              |                                  |                            |
| 7          | SOLO DANCE COMPETITION               |                                  |                            |
| 8          | ESSAY WRITING COMPETITION            |                                  |                            |
| 9          | POEM WRITING COMPETITION             |                                  |                            |
| 10         | ART COMPETITION                      |                                  |                            |
| 11         | ASSAMESE POEM RECITATION COMPETITION |                                  |                            |