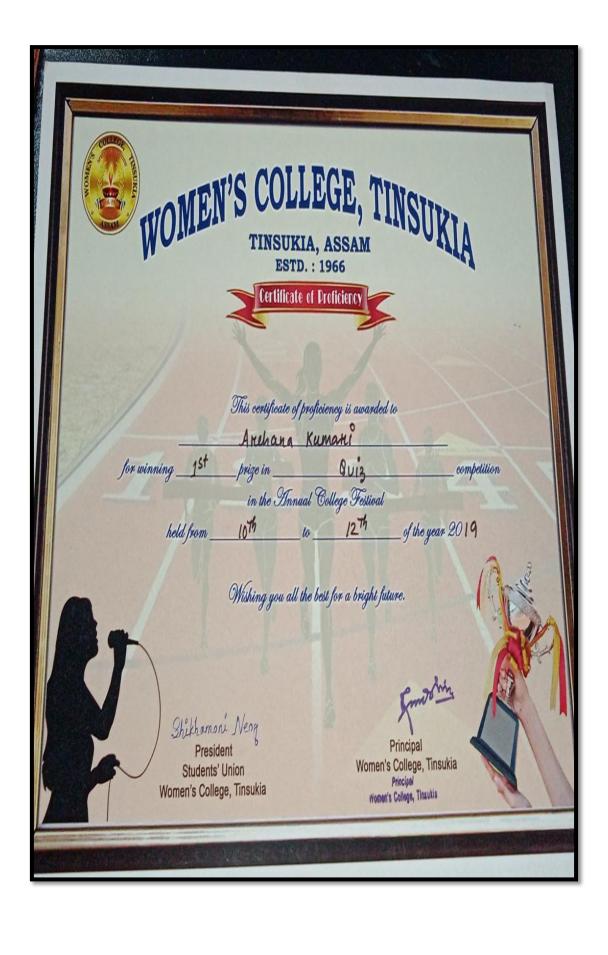

# 5.3.2.1. Number of sports and cultural programs in which students of the Institution participated year wise during last five years

|            | 2017-2018 YEAR                       |                                  |                            |
|------------|--------------------------------------|----------------------------------|----------------------------|
| Sl.<br>No. | EVENTS                               | NO'S OF STUDENTS<br>PARTICIPATED | CULTURAL/SPORTS<br>ETC.    |
| 1          | DANCE COMPETITION                    |                                  |                            |
| 2          | BORGEET COMPETITION                  |                                  |                            |
| 3          | LOKGEET COMPETITION                  |                                  |                            |
| 4          | RABINDRA SONGEET COMPETITION         |                                  |                            |
| 5          | MODERN SONG COMPETITION              | 91                               | CULTURAL                   |
| 6          | RABHA SONGEET COMPETITION            | I                                |                            |
| 7          | JYOTI SONGEET COMPETITION            |                                  |                            |
| 8          | JAYANTA SONGEET COMPETITION          |                                  |                            |
| 9          | ART COMPETITION                      | Ha                               |                            |
| 10         | ESSAY COMPETITION                    | 3                                |                            |
| 11         | POEM RECITATION COMPETITION          |                                  |                            |
| 12         | EXTEMPORARY SPEECH COMPETITION       | 113                              | LITERARY                   |
| 13         | POEM WRITING COMPETITION             |                                  | TO                         |
| 14         | QUIZ COMPETITION                     |                                  | 4                          |
| 15         | KABADDI COMPETITION                  |                                  | 9                          |
| 16         | TUG OF WAR COMPETITION               |                                  | 7 5                        |
| 17         | FENCING COMPETITION                  |                                  | AAA                        |
| 18         | CARROM COMPETITION                   | 152                              | SPORTS(OUTDOOR             |
| 19         | TABLE TENNIS COMPETITION             | 132                              | AND I <mark>ND</mark> OOR) |
| 20         | BADMINTON COMPETITION                | 1065                             | //                         |
| 21         | CHESS COMPETITION                    | 100                              |                            |
| 22         | MEHENDI COMPETITION                  | 27                               | /                          |
| 23         | CHALAD COMPETITION                   | 21                               | FINE ARTS                  |
|            | 2018-201                             | 19 YEAR                          |                            |
| Sl.<br>No. | EVENTS                               | NO'S OF STUDENTS PARTICIPATED    | CULTURAL/SPORTS<br>ETC.    |
| 1          | JYOTI SONGEET COMPETITION            |                                  |                            |
| 2          | RABHA SONGEET COMPETITION            | T. W.                            |                            |
| 3          | BORGEET COMPETITION                  |                                  |                            |
| 4          | BHUPENDRA SONGEET                    | 79                               | CULTURAL                   |
|            | COMPETITION                          |                                  |                            |
| 5          | RABINDRA SONGEET COMPETITION         |                                  |                            |
| 6          | MODERN SONG COMPETITION              |                                  |                            |
| 7          | SOLO DANCE COMPETITION               |                                  |                            |
| 8          | ESSAY WRITING COMPETITION            |                                  |                            |
| 9          | POEM WRITING COMPETITION             |                                  |                            |
| 10         | ART COMPETITION                      |                                  |                            |
| 11         | ASSAMESE POEM RECITATION COMPETITION |                                  |                            |