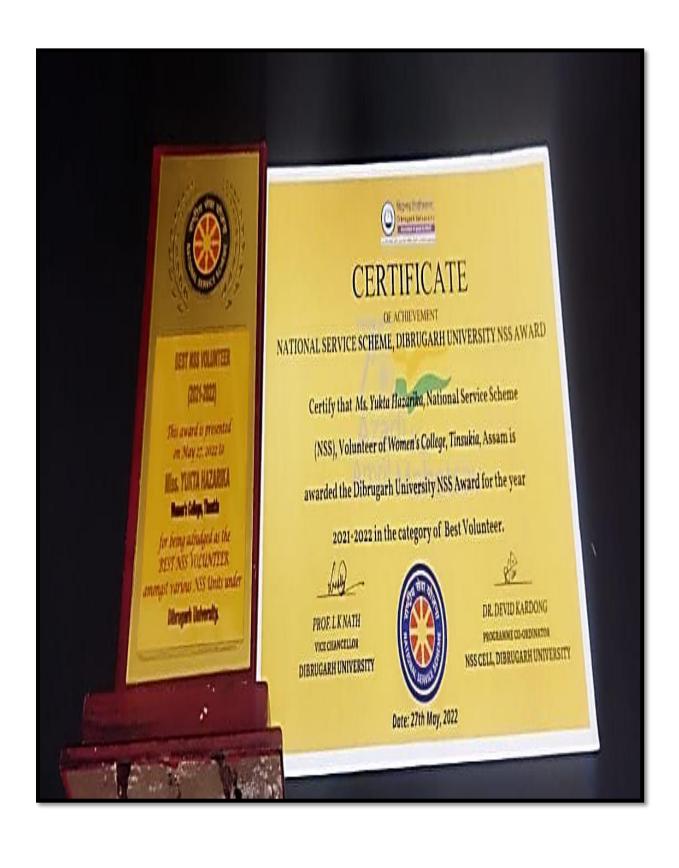

e of pr | roficiency is awarded to |             |
|------|------------------------|--------------------------|-------------|
| Riy  | a Chetia of l          | BA.4th Simalir           |             |
| 1    | for winning2           | nd prize                 |             |
|      | Анашилд                |                          | oombetition |
| in t | to occasion ofUlar     | ed Environment           | Day         |

Wishing you all the best for a bright future.

Summu Makan General Secretary Students' Union Women's College, Tinsukia

Circles Rand None Literary, Debate and Symposium Secretary Students' Union Women's College, Tinsukia

Prikcipal Women's College, Tinsukia



Low

PROF. L K NATH VICE CHANCELLOR DIBRUGARH UNIVERSITY



NRS CELL, DIBRUG PROCESSINGO DR. DEVID KAS

/ 2022