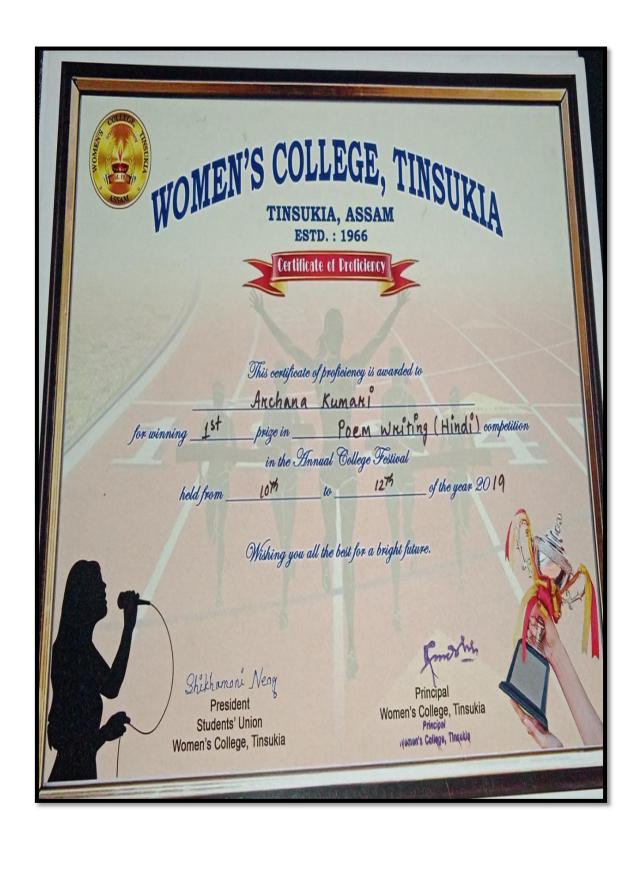

# 5.3.2.1. Number of sports and cultural programs in which students of the Institution participated year wise during last five years

|            | 2017-2018 YEAR                       |                                  |                            |
|------------|--------------------------------------|----------------------------------|----------------------------|
| Sl.<br>No. | EVENTS                               | NO'S OF STUDENTS<br>PARTICIPATED | CULTURAL/SPORTS<br>ETC.    |
| 1          | DANCE COMPETITION                    |                                  |                            |
| 2          | BORGEET COMPETITION                  |                                  |                            |
| 3          | LOKGEET COMPETITION                  |                                  |                            |
| 4          | RABINDRA SONGEET COMPETITION         |                                  |                            |
| 5          | MODERN SONG COMPETITION              | 91                               | CULTURAL                   |
| 6          | RABHA SONGEET COMPETITION            | I                                |                            |
| 7          | JYOTI SONGEET COMPETITION            |                                  |                            |
| 8          | JAYANTA SONGEET COMPETITION          |                                  |                            |
| 9          | ART COMPETITION                      | Ha                               |                            |
| 10         | ESSAY COMPETITION                    | 3                                |                            |
| 11         | POEM RECITATION COMPETITION          |                                  |                            |
| 12         | EXTEMPORARY SPEECH COMPETITION       | 113                              | LITERARY                   |
| 13         | POEM WRITING COMPETITION             |                                  | TO                         |
| 14         | QUIZ COMPETITION                     |                                  | 4                          |
| 15         | KABADDI COMPETITION                  |                                  | 9                          |
| 16         | TUG OF WAR COMPETITION               |                                  | 7 5                        |
| 17         | FENCING COMPETITION                  |                                  | AAA                        |
| 18         | CARROM COMPETITION                   | 152                              | SPORTS(OUTDOOR             |
| 19         | TABLE TENNIS COMPETITION             | 132                              | AND I <mark>ND</mark> OOR) |
| 20         | BADMINTON COMPETITION                | 1065                             | //                         |
| 21         | CHESS COMPETITION                    | 100                              |                            |
| 22         | MEHENDI COMPETITION                  | 27                               | /                          |
| 23         | CHALAD COMPETITION                   | 21                               | FINE ARTS                  |
|            | 2018-201                             | 19 YEAR                          |                            |
| Sl.<br>No. | EVENTS                               | NO'S OF STUDENTS PARTICIPATED    | CULTURAL/SPORTS<br>ETC.    |
| 1          | JYOTI SONGEET COMPETITION            |                                  |                            |
| 2          | RABHA SONGEET COMPETITION            | T. W.                            |                            |
| 3          | BORGEET COMPETITION                  |                                  |                            |
| 4          | BHUPENDRA SONGEET                    | 79                               | CULTURAL                   |
|            | COMPETITION                          |                                  |                            |
| 5          | RABINDRA SONGEET COMPETITION         |                                  |                            |
| 6          | MODERN SONG COMPETITION              |                                  |                            |
| 7          | SOLO DANCE COMPETITION               |                                  |                            |
| 8          | ESSAY WRITING COMPETITION            |                                  |                            |
| 9          | POEM WRITING COMPETITION             |                                  |                            |
| 10         | ART COMPETITION                      |                                  |                            |
| 11         | ASSAMESE POEM RECITATION COMPETITION |                                  |                            |