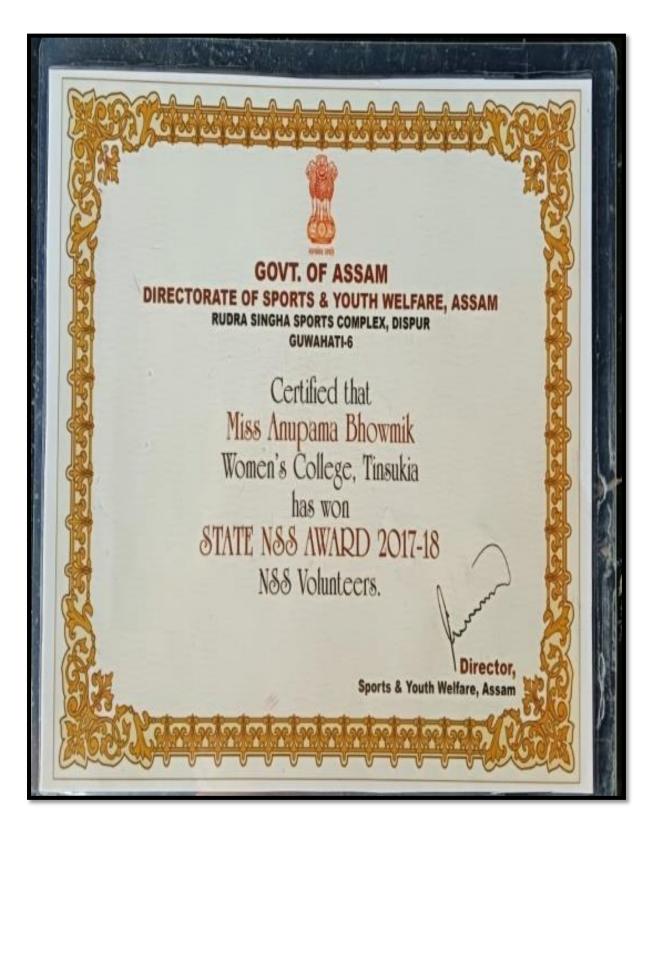

# 5.3.2.1. Number of sports and cultural programs in which students of the Institution participated year wise during last five years

|            | 2017-2018 YEAR                       |                                  |                            |
|------------|--------------------------------------|----------------------------------|----------------------------|
| Sl.<br>No. | EVENTS                               | NO'S OF STUDENTS<br>PARTICIPATED | CULTURAL/SPORTS<br>ETC.    |
| 1          | DANCE COMPETITION                    |                                  |                            |
| 2          | BORGEET COMPETITION                  |                                  |                            |
| 3          | LOKGEET COMPETITION                  |                                  |                            |
| 4          | RABINDRA SONGEET COMPETITION         |                                  |                            |
| 5          | MODERN SONG COMPETITION              | 91                               | CULTURAL                   |
| 6          | RABHA SONGEET COMPETITION            | I                                |                            |
| 7          | JYOTI SONGEET COMPETITION            |                                  |                            |
| 8          | JAYANTA SONGEET COMPETITION          |                                  |                            |
| 9          | ART COMPETITION                      | Ha                               |                            |
| 10         | ESSAY COMPETITION                    | 3                                |                            |
| 11         | POEM RECITATION COMPETITION          |                                  |                            |
| 12         | EXTEMPORARY SPEECH COMPETITION       | 113                              | LITERARY                   |
| 13         | POEM WRITING COMPETITION             |                                  | TO                         |
| 14         | QUIZ COMPETITION                     |                                  | 4                          |
| 15         | KABADDI COMPETITION                  |                                  | 9                          |
| 16         | TUG OF WAR COMPETITION               |                                  | 7 5                        |
| 17         | FENCING COMPETITION                  |                                  | AAA                        |
| 18         | CARROM COMPETITION                   | 152                              | SPORTS(OUTDOOR             |
| 19         | TABLE TENNIS COMPETITION             | 132                              | AND I <mark>ND</mark> OOR) |
| 20         | BADMINTON COMPETITION                | 1065                             | //                         |
| 21         | CHESS COMPETITION                    | 100                              |                            |
| 22         | MEHENDI COMPETITION                  | 27                               | /                          |
| 23         | CHALAD COMPETITION                   | 21                               | FINE ARTS                  |
|            | 2018-201                             | 19 YEAR                          |                            |
| Sl.<br>No. | EVENTS                               | NO'S OF STUDENTS PARTICIPATED    | CULTURAL/SPORTS<br>ETC.    |
| 1          | JYOTI SONGEET COMPETITION            |                                  |                            |
| 2          | RABHA SONGEET COMPETITION            | T. W.                            |                            |
| 3          | BORGEET COMPETITION                  |                                  |                            |
| 4          | BHUPENDRA SONGEET                    | 79                               | CULTURAL                   |
|            | COMPETITION                          |                                  |                            |
| 5          | RABINDRA SONGEET COMPETITION         |                                  |                            |
| 6          | MODERN SONG COMPETITION              |                                  |                            |
| 7          | SOLO DANCE COMPETITION               |                                  |                            |
| 8          | ESSAY WRITING COMPETITION            |                                  |                            |
| 9          | POEM WRITING COMPETITION             |                                  |                            |
| 10         | ART COMPETITION                      |                                  |                            |
| 11         | ASSAMESE POEM RECITATION COMPETITION |                                  |                            |