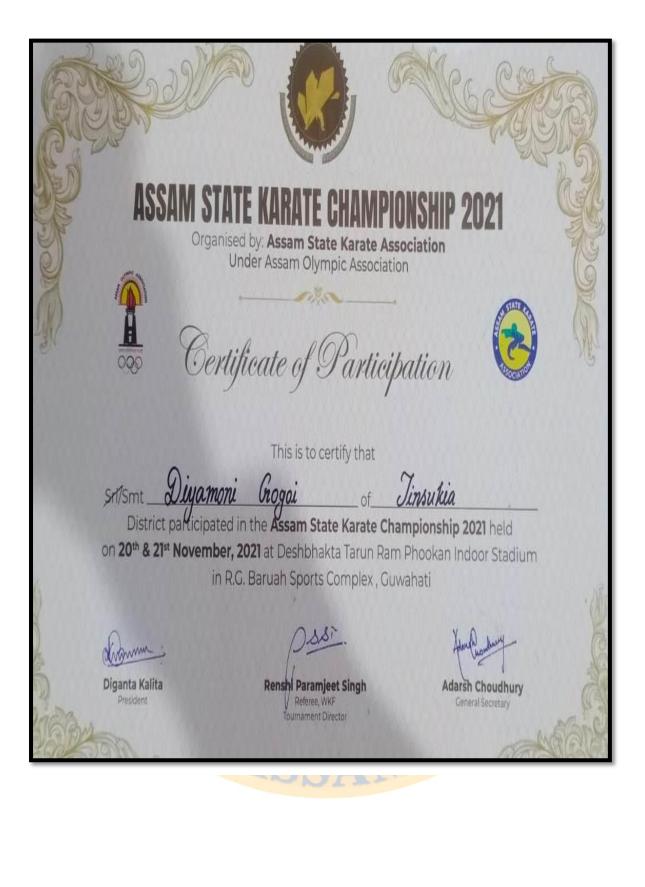

OF EXCELLENCE

| This certificate is pro | udly presented to _ | Bhitali Borah |                      |
|-------------------------|---------------------|---------------|----------------------|
| s Women's (             |                     |               | ognition of securing |

2nd position in 100M RACE COMPETITION held under

ENFETE, 2022.

Mahabir Pragad Khaitan SECRETARY PRINCIPAL PRINCIPAL



# TALENT HUNT MELA



## WOMEN'S COLLEGE, TINSUKIA

Tapajyoti Dutta Roy
Convener
APMC Cell, Women's College, Tinsukia

Dr. Rajib Bordoloi Principal Women's College, Tinsukia

# TALENT HUNT MELA



#### WOMEN'S COLLEGE, TINSUKIA

This certificate is proudly presented to

Tapajyoti Dutta Roy
Convener

APMC Cell, Women's College, Tinsukia

Dr. Rajib Bordoloi Principal Women's College, Tinsukia







### FENCING ASSOCIATION OF INDIA



Affiliated to: Federation Internationale d'Escrime, Fencing Confederation of Asia Commonwealth Fencing Federation, Indian Olympic Association Recognised by: Ministry of Youth Affairs & Sports. Govt. of India

32<sup>nd</sup> Senior National Fencing Championship 2021-22

13" to 16" March 2022, Amritsar (Punjab)

Organised by : Punjab Fencing Association Under the Aegis of Fencing Association of India





REGD.

FAITFAS4005

Cartified that Mr /Ms Deepa Joshi

S/OD/OW/O

Bhakti Joshi

Date of Birth 20-05-2000 State / UT / Unit Assam

Participated in the 32"

Senior National Fencing Championship (Men & Women) held at Guru Narrak Dev University(GNDU). Amritsar, Punjab

from 15" March to 18" March 2022 as a Player / Coach / Manager / Technical Official