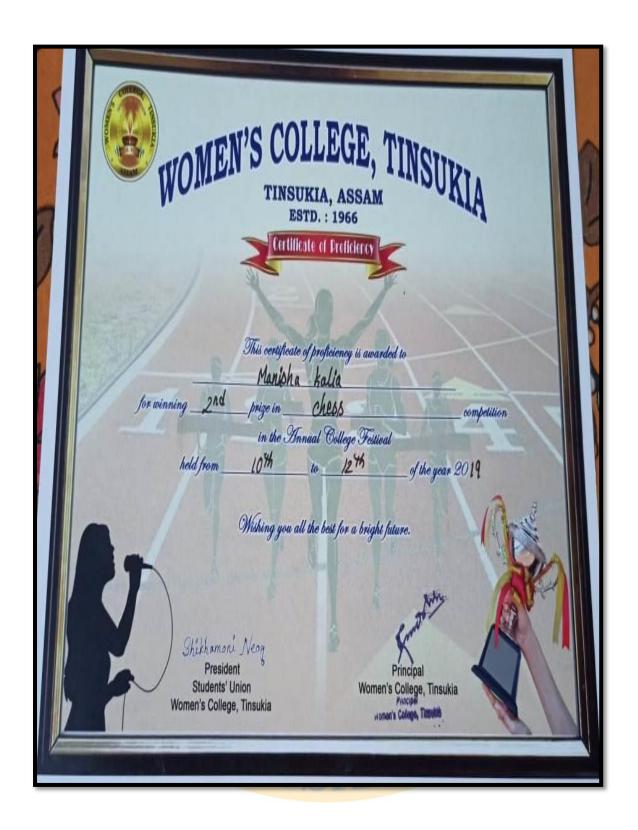

# 5.3.2.1. Number of sports and cultural programs in which students of the Institution participated year wise during last five years

|            | 2017-2018 YEAR                       |                                  |                            |
|------------|--------------------------------------|----------------------------------|----------------------------|
| Sl.<br>No. | EVENTS                               | NO'S OF STUDENTS<br>PARTICIPATED | CULTURAL/SPORTS<br>ETC.    |
| 1          | DANCE COMPETITION                    |                                  |                            |
| 2          | BORGEET COMPETITION                  |                                  |                            |
| 3          | LOKGEET COMPETITION                  |                                  |                            |
| 4          | RABINDRA SONGEET COMPETITION         |                                  |                            |
| 5          | MODERN SONG COMPETITION              | 91                               | CULTURAL                   |
| 6          | RABHA SONGEET COMPETITION            | I                                |                            |
| 7          | JYOTI SONGEET COMPETITION            |                                  |                            |
| 8          | JAYANTA SONGEET COMPETITION          |                                  |                            |
| 9          | ART COMPETITION                      | Ha                               |                            |
| 10         | ESSAY COMPETITION                    | 3                                |                            |
| 11         | POEM RECITATION COMPETITION          |                                  |                            |
| 12         | EXTEMPORARY SPEECH COMPETITION       | 113                              | LITERARY                   |
| 13         | POEM WRITING COMPETITION             |                                  | TO                         |
| 14         | QUIZ COMPETITION                     |                                  | 4                          |
| 15         | KABADDI COMPETITION                  |                                  | 9                          |
| 16         | TUG OF WAR COMPETITION               |                                  | 7 5                        |
| 17         | FENCING COMPETITION                  |                                  | AAA                        |
| 18         | CARROM COMPETITION                   | 152                              | SPORTS(OUTDOOR             |
| 19         | TABLE TENNIS COMPETITION             | 132                              | AND I <mark>ND</mark> OOR) |
| 20         | BADMINTON COMPETITION                | 1065                             | //                         |
| 21         | CHESS COMPETITION                    | 100                              |                            |
| 22         | MEHENDI COMPETITION                  | 27                               | /                          |
| 23         | CHALAD COMPETITION                   | 21                               | FINE ARTS                  |
|            | 2018-201                             | 19 YEAR                          |                            |
| Sl.<br>No. | EVENTS                               | NO'S OF STUDENTS PARTICIPATED    | CULTURAL/SPORTS<br>ETC.    |
| 1          | JYOTI SONGEET COMPETITION            |                                  |                            |
| 2          | RABHA SONGEET COMPETITION            | T. W.                            |                            |
| 3          | BORGEET COMPETITION                  |                                  |                            |
| 4          | BHUPENDRA SONGEET                    | 79                               | CULTURAL                   |
|            | COMPETITION                          |                                  |                            |
| 5          | RABINDRA SONGEET COMPETITION         |                                  |                            |
| 6          | MODERN SONG COMPETITION              |                                  |                            |
| 7          | SOLO DANCE COMPETITION               |                                  |                            |
| 8          | ESSAY WRITING COMPETITION            |                                  |                            |
| 9          | POEM WRITING COMPETITION             |                                  |                            |
| 10         | ART COMPETITION                      |                                  |                            |
| 11         | ASSAMESE POEM RECITATION COMPETITION |                                  |                            |