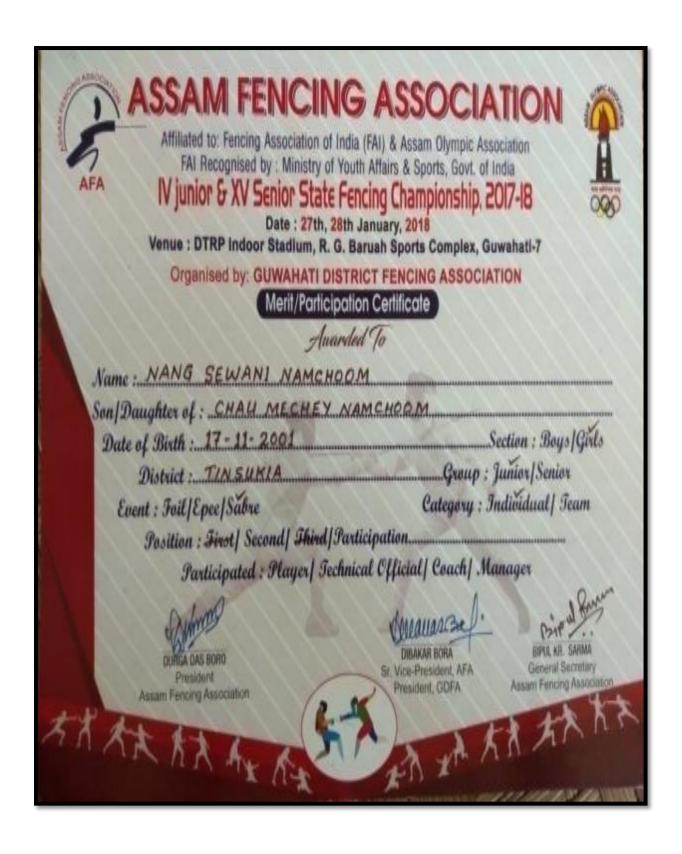

# 5.3.2.1. Number of sports and cultural programs in which students of the Institution participated year wise during last five years

|            | 2017-2018 YEAR                       |                                  |                            |
|------------|--------------------------------------|----------------------------------|----------------------------|
| Sl.<br>No. | EVENTS                               | NO'S OF STUDENTS<br>PARTICIPATED | CULTURAL/SPORTS<br>ETC.    |
| 1          | DANCE COMPETITION                    |                                  |                            |
| 2          | BORGEET COMPETITION                  |                                  |                            |
| 3          | LOKGEET COMPETITION                  |                                  |                            |
| 4          | RABINDRA SONGEET COMPETITION         |                                  |                            |
| 5          | MODERN SONG COMPETITION              | 91                               | CULTURAL                   |
| 6          | RABHA SONGEET COMPETITION            | I                                |                            |
| 7          | JYOTI SONGEET COMPETITION            |                                  |                            |
| 8          | JAYANTA SONGEET COMPETITION          |                                  |                            |
| 9          | ART COMPETITION                      | Ha                               |                            |
| 10         | ESSAY COMPETITION                    | 3                                |                            |
| 11         | POEM RECITATION COMPETITION          |                                  |                            |
| 12         | EXTEMPORARY SPEECH COMPETITION       | 113                              | LITERARY                   |
| 13         | POEM WRITING COMPETITION             |                                  | TO                         |
| 14         | QUIZ COMPETITION                     |                                  | 4                          |
| 15         | KABADDI COMPETITION                  |                                  | 9                          |
| 16         | TUG OF WAR COMPETITION               |                                  | 7 5                        |
| 17         | FENCING COMPETITION                  |                                  | AAA                        |
| 18         | CARROM COMPETITION                   | 152                              | SPORTS(OUTDOOR             |
| 19         | TABLE TENNIS COMPETITION             | 132                              | AND I <mark>ND</mark> OOR) |
| 20         | BADMINTON COMPETITION                | 1065                             | //                         |
| 21         | CHESS COMPETITION                    | 100                              |                            |
| 22         | MEHENDI COMPETITION                  | 27                               | /                          |
| 23         | CHALAD COMPETITION                   | 21                               | FINE ARTS                  |
|            | 2018-201                             | 19 YEAR                          |                            |
| Sl.<br>No. | EVENTS                               | NO'S OF STUDENTS PARTICIPATED    | CULTURAL/SPORTS<br>ETC.    |
| 1          | JYOTI SONGEET COMPETITION            |                                  |                            |
| 2          | RABHA SONGEET COMPETITION            | T. W.                            |                            |
| 3          | BORGEET COMPETITION                  |                                  |                            |
| 4          | BHUPENDRA SONGEET                    | 79                               | CULTURAL                   |
|            | COMPETITION                          |                                  |                            |
| 5          | RABINDRA SONGEET COMPETITION         |                                  |                            |
| 6          | MODERN SONG COMPETITION              |                                  |                            |
| 7          | SOLO DANCE COMPETITION               |                                  |                            |
| 8          | ESSAY WRITING COMPETITION            |                                  |                            |
| 9          | POEM WRITING COMPETITION             |                                  |                            |
| 10         | ART COMPETITION                      |                                  |                            |
| 11         | ASSAMESE POEM RECITATION COMPETITION |                                  |                            |