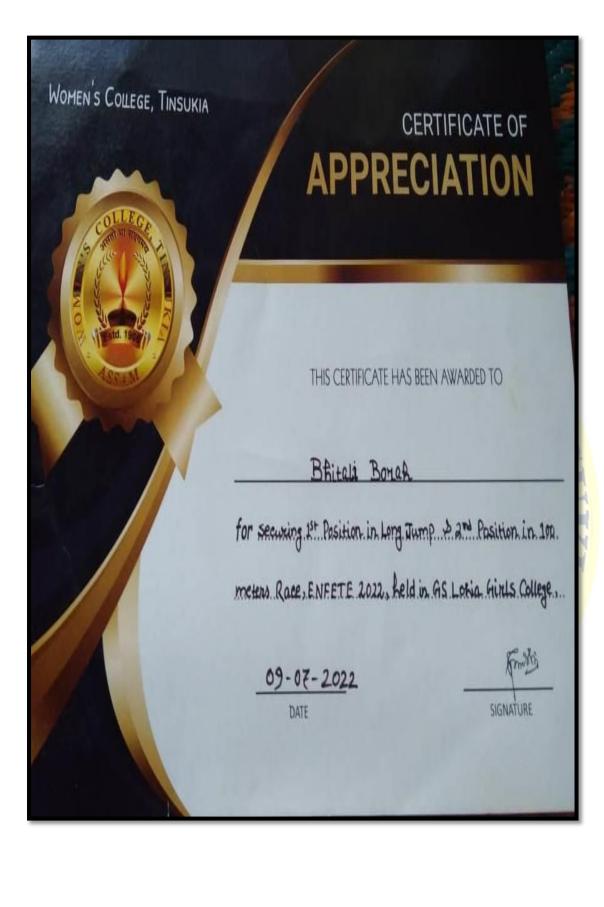

th Sep. to 19th Sep. 2022 at Walsong Stadium,

Dongkamukam, West Karbi Anglong as Team Goach. PLAYER

(KESHAB MAHANTA)
President
ASSAM HOCKEY

(TAPAN KUMAR DAS)
General Secretary
ASSAM HOCKEY

(SANJAY KRO) General Secretary West Karti Anglong Sports Association



Estd.: 1996

(Affiliated to Dibrugarh University)

TINSUKIA-786125, ASSAM

**ENFETE'22** 

WHERE THE WAITS EOD TAIENT

# CERTIFICATE OF EXCELLENCE

| This certificate is pro | udly presented to _ | Bhitali Borah |                      |
|-------------------------|---------------------|---------------|----------------------|
| s Women's (             |                     |               | ognition of securing |

2nd position in 100M RACE COMPETITION held under

ENFETE, 2022.

Mahabir Pragad Khaitan SECRETARY PRINCIPAL PRINCIPAL



# TALENT HUNT MELA



## WOMEN'S COLLEGE, TINSUKIA

Tapajyoti Dutta Roy
Convener
APMC Cell, Women's College, Tinsukia

Dr. Rajib Bordoloi Principal Women's College, Tinsukia

# TALENT HUNT MELA



#### WOMEN'S COLLEGE, TINSUKIA

This certificate is proudly presented to

Tapajyoti Dutta Roy
Convener

APMC Cell, Women's College, Tinsukia

Dr. Rajib Bordoloi Principal Women's College, Tinsukia







### FENCING ASSOCIATION OF INDIA



Affiliated to: Federation Internationale d'Escrime, Fencing Confederation of Asia Commonwealth Fencing Federation, Indian Olympic Association Recognised by: Ministry of Youth Affairs & Sports. Govt. of India

32<sup>nd</sup> Senior National Fencing Championship 2021-22

13" to 16" March 2022, Amritsar (Punjab)

Organised by : Punjab Fencing Association Under