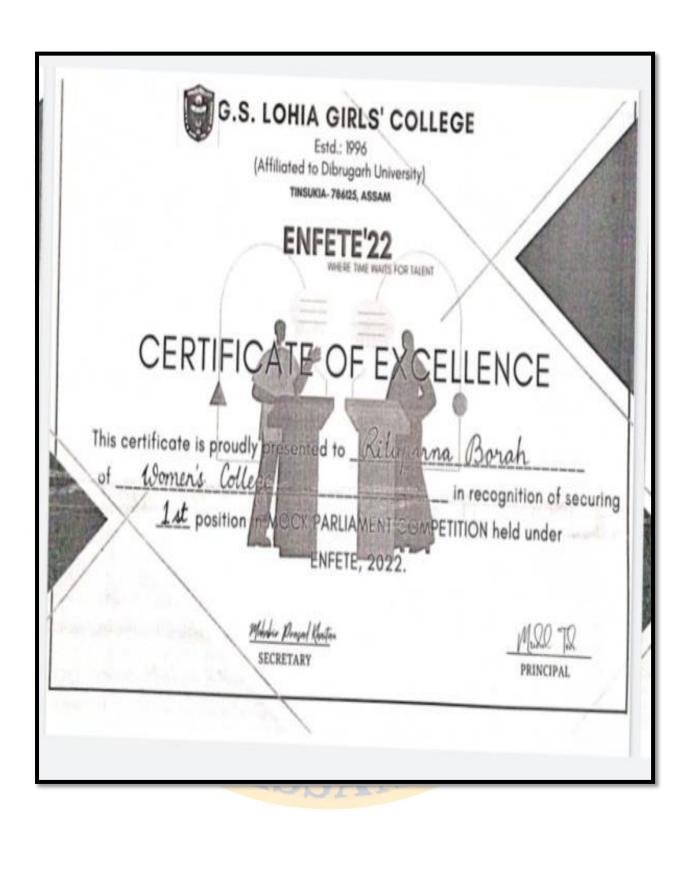

| tempore speech competition |

in Talent Hunt Mela, organised by APMC Cell, Women's College, Tinsukia on 16th November, 2021.

Tapajyoti Dutta Roy
Convener
APMC Cell, Women's College, Tinsukia



### WOMEN'S COLLEGE, TINSUKIA

This certificate is proudly presented to

| Dharitry Saik                              | â                          |                             |
|--------------------------------------------|----------------------------|-----------------------------|
| for securing3rd position in                | Recitation                 | competition                 |
| in Talent Hunt Mela, organised by APMC Cel | l; Women's College, Tinsui | kia on 16th November, 2021. |

Convener

APMC Cell, Women's College, Tinsukia

Dr. Rajib Bordoloi Principal

Women's College, Tinsukia





### CERTIFICATE



This certificate is awarded to

Ankita Kar

for participating in the National Online Quiz Competition 2022
jointly organised by
Department of Geology, NEHU, Shillong and
Geological Society of India, Bengaluru
on 22<sup>nd</sup> April 2022.

S/He has secured 31.79% marks in the Quiz Competition.

Prof. Harsh K. Gupta

President

Geological Society of India, Bengaluru

Prof. R. Baskar

School of Sciences

IGNOU, New Delhi

Prof. (Dr.) Devesh Walia

Denerth

Head, Department of Geology

NEHU, Shillong

### **WOMEN'S COLLEGE, TINSUKIA**

Estd. 1966 Accredited B<sup>++</sup> by NAAC



| This certificate of proficiency is awarded to |
|-----------------------------------------------|
| Rubi Kumari Shah of BA 2nd Semester           |
| in the Chay Ulri ling