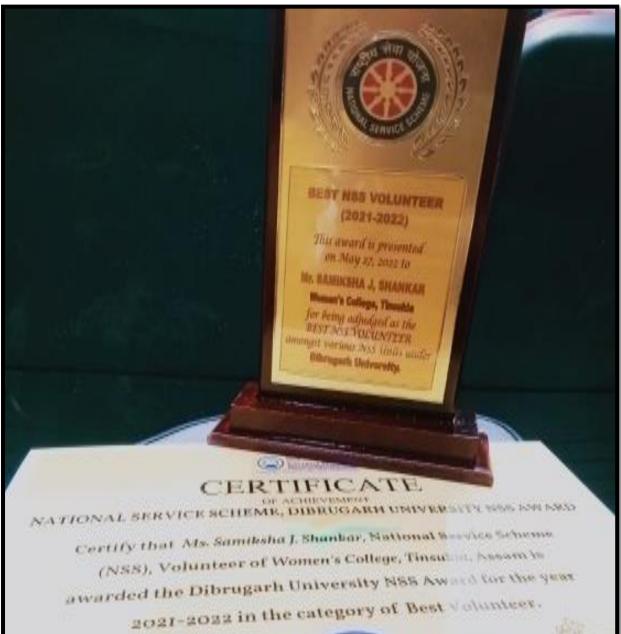

টী



#### **WOMEN'S COLLEGE, TINSUKIA**

Estd. 1966 Accredited B<sup>++</sup> by NAAC



|      | This certificate of pr | roficiency is awarded to |             |
|------|------------------------|--------------------------|-------------|
| Riy  | a Chetia of l          | BA.4th Simalir           |             |
| 1    | for winning2           | nd prize                 |             |
|      | Анашилд                |                          | oombetition |
| in t | to occasion ofUlar     | ed Environment           | Day         |

Wishing you all the best for a bright future.

Summu Makan General Secretary Students' Union Women's College, Tinsukia

Circles Rand None Literary, Debate and Symposium Secretary Students' Union Women's College, Tinsukia

Prikcipal Women's College, Tinsukia



Low

PROF. L K NATH VICE CHANCELLOR DIBRUGARH UNIVERSITY



NRS CELL, DIBRUG PROCESSINGO DR. DEVID KAS

/ 2022