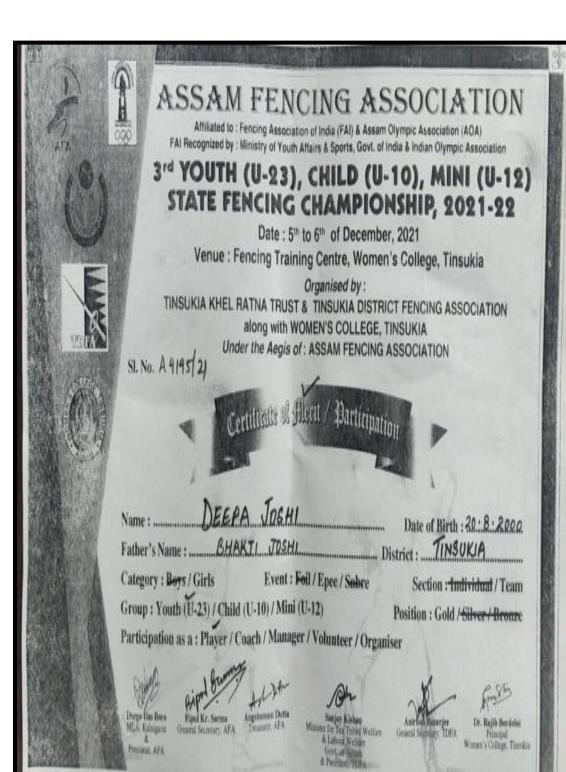

Fencing Federation, Indian Olympic Association Recognised by: Ministry of Youth Affairs & Sports. Govt. of India

32<sup>nd</sup> Senior National Fencing Championship 2021-22

13" to 16" March 2022, Amritsar (Punjab)

Organised by : Punjab Fencing Association Under the Aegis of Fencing Association of India





REGD.

FAITFAS4005

Cartified that Mr /Ms Deepa Joshi

S/OD/OW/O

Bhakti Joshi

Date of Birth 20-05-2000 State / UT / Unit Assam

Participated in the 32"

Senior National Fencing Championship (Men & Women) held at Guru Narrak Dev University(GNDU). Amritsar, Punjab

from 15" March to 18" March 2022 as a Player / Coach / Manager / Technical Official in the Foil / Epse / Sabre event

in individual / learn has won Bronze medal



Pankaj Singh

Rundta

Rajoev Mehta

Secretary Density











#### XVI Sub Junior, V Cadet, VII Junior & XVIII Senior State Fencing Championship, 2021-22

#### Organised by: Assam Fencing Association

Affiliated to Fencing Association of India (FAI) and Assam Olympic Association
FAI Recognised by: Ministry of Youth Affairs & Sports, Govt. of India & Indian Olympic Association

Date: 30th to 31st October, 2021

Venue: Assam Fencing Complex R.G. Baruah Sports Complex. Guwahati - 7



#### **CERTIFICATE OF MERIT**

DOLLY GOGOL

Father's Name DIFER GOGOI

District TINSUMA Date of Birth

Date of Birth 05/11/2004

Category

Event

SABRE Section

GIRLS

Position

BRONZE

urga Das Roro

Durga Das Boro President, AFA Pripul Pomma

Bipul Kr. Sarma General Secretary, AFA W

Angshuman Dutta Treasurer, AFA



#### XVI Sub Junior, V Cadet, VII Junior & XVI