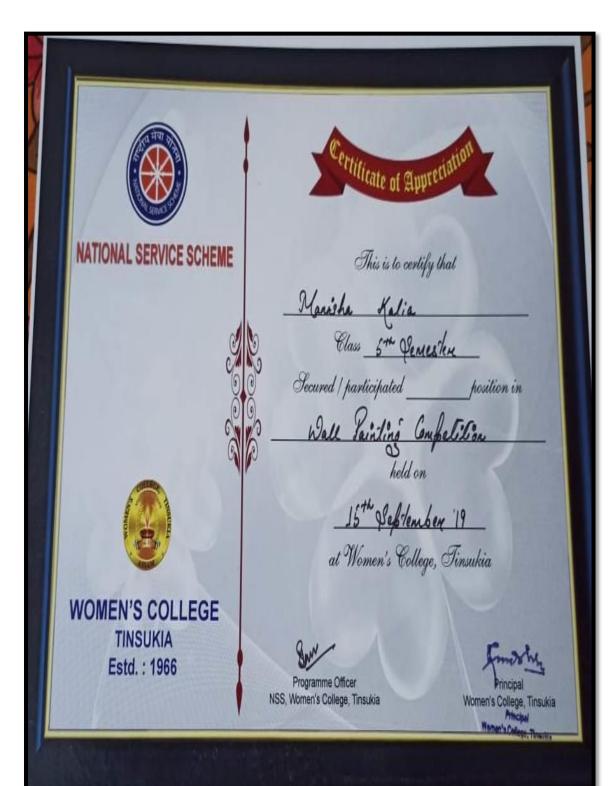

# 5.3.2.1. Number of sports and cultural programs in which students of the Institution participated year wise during last five years

|            | 2017-2018 YEAR                       |                                  |                            |
|------------|--------------------------------------|----------------------------------|----------------------------|
| Sl.<br>No. | EVENTS                               | NO'S OF STUDENTS<br>PARTICIPATED | CULTURAL/SPORTS<br>ETC.    |
| 1          | DANCE COMPETITION                    |                                  |                            |
| 2          | BORGEET COMPETITION                  |                                  |                            |
| 3          | LOKGEET COMPETITION                  |                                  |                            |
| 4          | RABINDRA SONGEET COMPETITION         |                                  |                            |
| 5          | MODERN SONG COMPETITION              | 91                               | CULTURAL                   |
| 6          | RABHA SONGEET COMPETITION            | I                                |                            |
| 7          | JYOTI SONGEET COMPETITION            |                                  |                            |
| 8          | JAYANTA SONGEET COMPETITION          |                                  |                            |
| 9          | ART COMPETITION                      | Ha                               |                            |
| 10         | ESSAY COMPETITION                    | 3                                |                            |
| 11         | POEM RECITATION COMPETITION          |                                  |                            |
| 12         | EXTEMPORARY SPEECH COMPETITION       | 113                              | LITERARY                   |
| 13         | POEM WRITING COMPETITION             |                                  | TO                         |
| 14         | QUIZ COMPETITION                     |                                  | 4                          |
| 15         | KABADDI COMPETITION                  |                                  | 9                          |
| 16         | TUG OF WAR COMPETITION               |                                  | 7 5                        |
| 17         | FENCING COMPETITION                  |                                  | AAA                        |
| 18         | CARROM COMPETITION                   | 152                              | SPORTS(OUTDOOR             |
| 19         | TABLE TENNIS COMPETITION             | 132                              | AND I <mark>ND</mark> OOR) |
| 20         | BADMINTON COMPETITION                | 1065                             | //                         |
| 21         | CHESS COMPETITION                    | 100                              |                            |
| 22         | MEHENDI COMPETITION                  | 27                               | /                          |
| 23         | CHALAD COMPETITION                   | 21                               | FINE ARTS                  |
|            | 2018-201                             | 19 YEAR                          |                            |
| Sl.<br>No. | EVENTS                               | NO'S OF STUDENTS PARTICIPATED    | CULTURAL/SPORTS<br>ETC.    |
| 1          | JYOTI SONGEET COMPETITION            |                                  |                            |
| 2          | RABHA SONGEET COMPETITION            | T. W.                            |                            |
| 3          | BORGEET COMPETITION                  |                                  |                            |
| 4          | BHUPENDRA SONGEET                    | 79                               | CULTURAL                   |
|            | COMPETITION                          |                                  |                            |
| 5          | RABINDRA SONGEET COMPETITION         |                                  |                            |
| 6          | MODERN SONG COMPETITION              |                                  |                            |
| 7          | SOLO DANCE COMPETITION               |                                  |                            |
| 8          | ESSAY WRITING COMPETITION            |                                  |                            |
| 9          | POEM WRITING COMPETITION             |                                  |                            |
| 10         | ART COMPETITION                      |                                  |                            |
| 11         | ASSAMESE POEM RECITATION COMPETITION |                                  |                            |