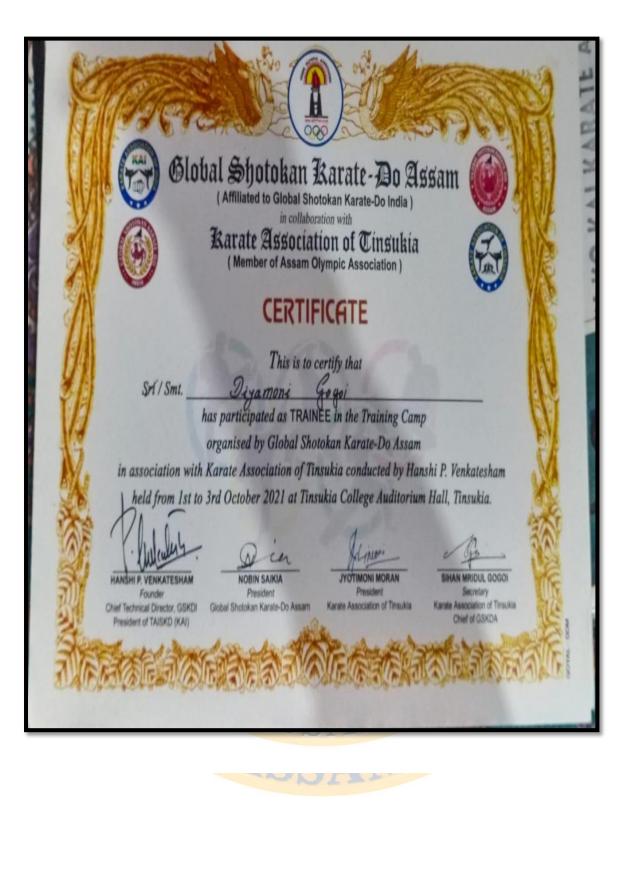

EXCELLENCE

| This certificate is pro | udly presented to _ | Bhitali Borah |                      |
|-------------------------|---------------------|---------------|----------------------|
| s Women's (             |                     |               | ognition of securing |

2nd position in 100M RACE COMPETITION held under

ENFETE, 2022.

Mahabir Pragad Khaitan SECRETARY PRINCIPAL PRINCIPAL



# TALENT HUNT MELA



## WOMEN'S COLLEGE, TINSUKIA

Tapajyoti Dutta Roy
Convener
APMC Cell, Women's College, Tinsukia

Dr. Rajib Bordoloi Principal Women's College, Tinsukia

# TALENT HUNT MELA



#### WOMEN'S COLLEGE, TINSUKIA

This certificate is proudly presented to

Tapajyoti Dutta Roy
Convener

APMC Cell, Women's College, Tinsukia

Dr. Rajib Bordoloi Principal Women's College, Tinsukia







### FENCING ASSOCIATION OF INDIA



Affiliated to: Federation Internationale d'Escrime, Fencing Confederation of Asia Commonwealth Fencing Federation, Indian Olympic Association Recognised by: Ministry of Youth Affairs & Sports. Govt. of India

32<sup>nd</sup> Senior National Fencing Championship 2021-22

13" to 16" March 2022, Amritsar (Punjab)

Organised by : Punjab Fencing Association Under the Aegis of Fencing Association of India





REGD.

FAITFAS4005

Cartified that Mr /Ms Deepa Joshi

S/OD/OW/O

Bhakti Joshi

Date of Birth 20-05-2000 State / UT / Unit Assam

Participated in the 32"

Senior National Fencing Championship (Men & Women) held at Guru Narrak Dev University(GNDU). Amritsar, Punjab

from 15" March to 18" March 2022 as a Player / Coach / Manager / Technical Official in t