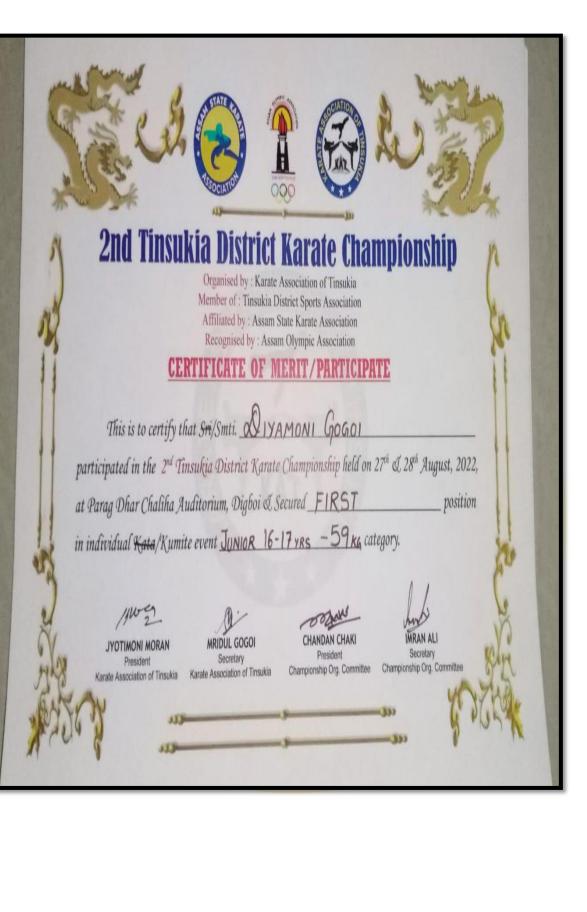

and Assam Olympic Association FAI Recognised by: Ministry of Youth Affairs & Sports, Govt. of India & Indian Olympic Association

Date: 30th to 31th October, 2021

Venue : Assam Fencing Complex R.G. Baruah Sports Complex. Guwahati - 7



#### CERTIFICATE OF MERIT

Name Choyanika Gogol

Father's Name 17, UMESH GOGO:

ather's Name

District FINSURIA Date of Birth 23/03/2004 Category MAGE

Event EPEE Section GIRLS Position 511

Durga Das Boro President, AFA Bipul Kr. Sarma General Secretary, AFA

Angshuman Dutta Treasurer, WA

# OBRUGARH UNIVERSITY SPORTS BOARD, DIBRUGARH, AGE



INTER COLLEGE WUSHU COMPETITION (MEN/WOMEN)

2021 - 2022

CERTIFICATE OF MERIT

| ie on |
|-------|
|       |

Secretary D. U. Sports Board

Chairman Organizing Committee President/Vice-President D. U. Sports Board



#### Cultural Activity (2017-2022)







913-17

GOVERNMENT OF ASSAM

### OFFICE OF THE DEPUTY COMMISSION TINSUKIA

Certificate of Appreciation

securing .3xxk...... prize in the MARCH PAST(Non - Professional Scouts & Guides/NCC) held on the occasion of the District Level Celebration of 72nd Independence Day on 15th August, 2018 at Parade Ground Govt. I.T.I, Borguri, Tinsukia.

The District Administration, Tinsukia expresses gratitude and appreciation for the sincere effort.

> (Oinam Sarankumar Singh, IAS) Deputy Commissioner Tinsukia

Date: 15th August, 2018 Tinsukia



I wish every Success in his / her life.

Date: 13,07,2020

Secretary

Secretary

District LegalsServices Authority

District LegalsServices Authority

Imauki





#### GOVERNMENT OF INDIA MINISTRY OF YOUTH AFFAIRS & SP