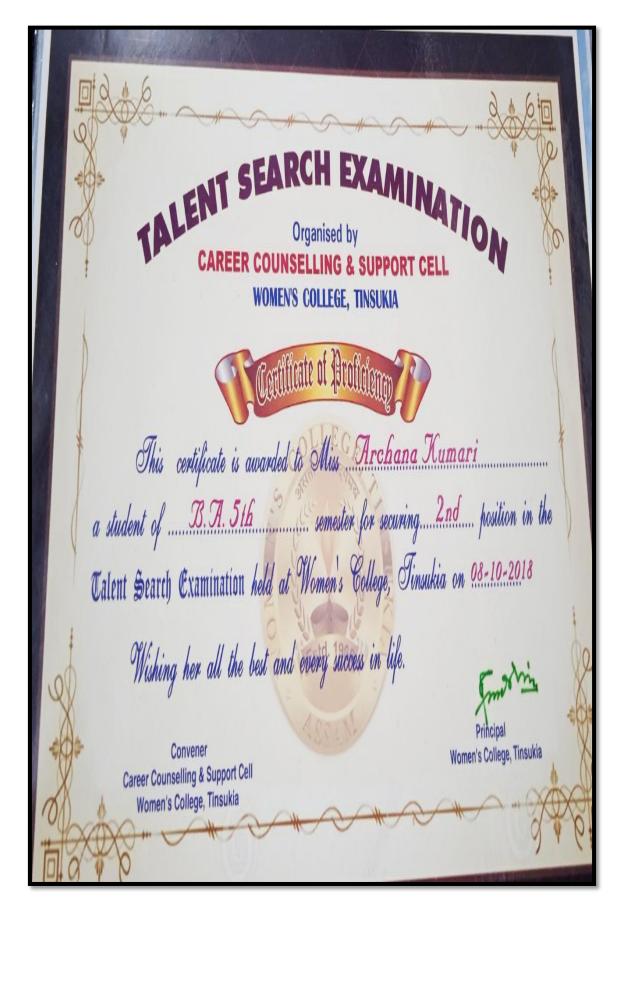

s / Medals/Certificates/ Photographs: 2017-2022

### **Literary Activity**











## WOMEN'S COLLEGE, TINSUKIA

TINSUKIA, ASSAM Estd. 1966

Certificate of Proficiency

This certificate of proficiency is awarded to

|              |      | Arrehona  | kumarti* |           | 2         |             |
|--------------|------|-----------|----------|-----------|-----------|-------------|
| for winning_ | 181. | prixe in  | Palm     | Hreiling  | (Hindi)   | competition |
| /            |      | in the An | nual Co  | llege Fes | tival     | 2010        |
| held from    | n 0  | 8-01-2018 | to 11-   | 01-2018   | _of the y | year 20 48. |

Wishing you all the best for a bright future.

1 7 7 7

General Secretary Students' Union Women's College, Tinsukia Principal Women's College, Tinsukia









### **WOMEN'S COLLEGE, TINSUKIA**

TINSUKIA, ASSAM Estd. 1966



This certificate of proficiency is awarded to

for winning 1st prixe in Ramgali competition in the Annual College Festival

held from <u>18-01-2018</u> to <u>11-01-2018</u> of the year 20

Wishing you all the best for a bright future.

Bull

General Secretary Students' Union Women's College, Tinsukia ESTD. 1966

Principal Women's College, Tinsukia

women's Codege, Tinsuna















NATIONAL SERVICE SCHEME



This is to certify that

Marisha dalia

Class 6th Semester

Secured / participated 1 st position in

Albati Competition

held on

24th September 2019

at Women's College, Tinsukia



WOMEN'S COLLEGE TINSUKIA Estd.: 1966

gnu"

Programme Officer NSS, Women's College, Tinsukia Fronty

Women's College, Tinsukia

M