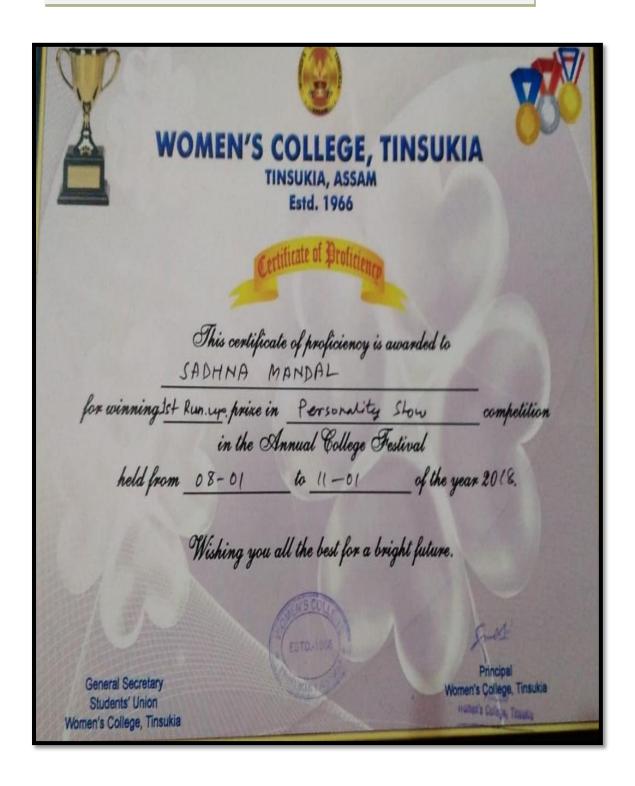

gnised by: Ministry of Youth Affairs & Sports, Govt. of India & Indian Olympic Association

Date: 30th to 31th October, 2021

Venue : Assam Fencing Complex R.G. Baruah Sports Complex. Guwahati - 7



#### CERTIFICATE OF MERIT

Name Choyanika Gogol

Father's Name 17, UMESH GOGO:

ather's Name

District FINSURIA Date of Birth 23/03/2004 Category MAGE

Event EPEE Section GIRLS Position 511

Durga Das Boro President, AFA Bipul Kr. Sarma General Secretary, AFA

Angshuman Dutta Treasurer, WA

# OBRUGARH UNIVERSITY SPORTS BOARD, DIBRUGARH, AGE



INTER COLLEGE WUSHU COMPETITION (MEN/WOMEN)

2021 - 2022

CERTIFICATE OF MERIT

| ie on |
|-------|
|       |

Secretary D. U. Sports Board

Chairman Organizing Committee President/Vice-President D. U. Sports Board



#### Cultural Activity (2017-2022)







913-17

GOVERNMENT OF ASSAM

### OFFICE OF THE DEPUTY COMMISSION TINSUKIA

Certificate of Appreciation

securing .3xxk...... prize in the MARCH PAST(Non - Professional Scouts & Guides/NCC) held on the occasion of the District Level Celebration of 72nd Independence Day on 15th August, 2018 at Parade Ground Govt. I.T.I, Borguri, Tinsukia.

The District Administration, Tinsukia expresses gratitude and appreciation for the sincere effort.

> (Oinam Sarankumar Singh, IAS) Deputy Commissioner Tinsukia

Date: 15th August, 2018 Tinsukia



I wish every Success in his / her life.

Date: 13,07,2020

Secretary

Secretary

District LegalsServices Authority

District LegalsServices Authority

Imauki





#### GOVERNMENT OF INDIA MINISTRY OF YOUTH AFFAIRS & SPORTS



Certificate of Participation