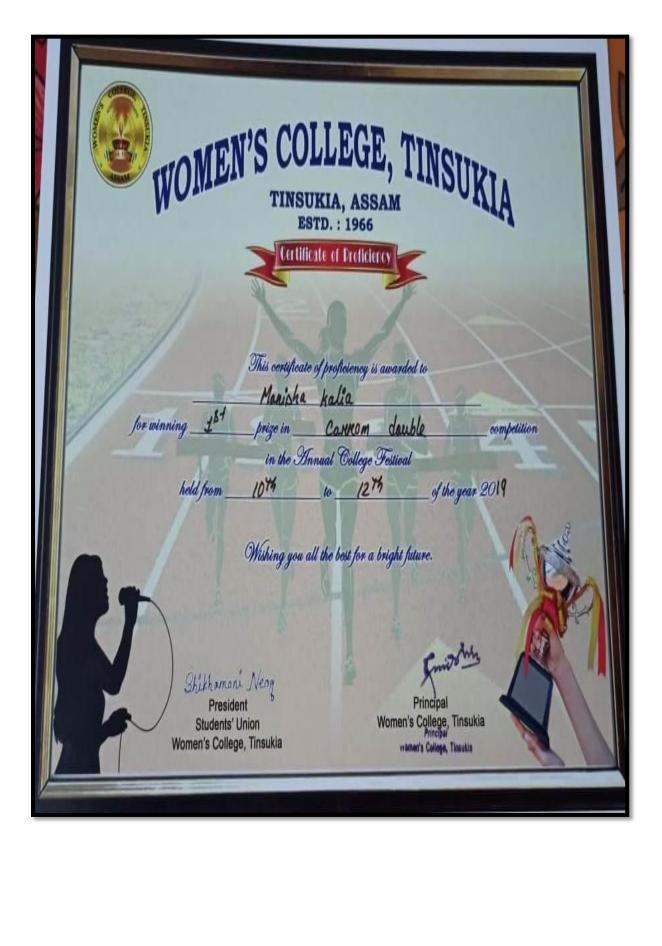

# 5.3.2.1. Number of sports and cultural programs in which students of the Institution participated year wise during last five years

|            | 2017-2018 YEAR                       |                                  |                            |
|------------|--------------------------------------|----------------------------------|----------------------------|
| Sl.<br>No. | EVENTS                               | NO'S OF STUDENTS<br>PARTICIPATED | CULTURAL/SPORTS<br>ETC.    |
| 1          | DANCE COMPETITION                    |                                  |                            |
| 2          | BORGEET COMPETITION                  |                                  |                            |
| 3          | LOKGEET COMPETITION                  |                                  |                            |
| 4          | RABINDRA SONGEET COMPETITION         |                                  |                            |
| 5          | MODERN SONG COMPETITION              | 91                               | CULTURAL                   |
| 6          | RABHA SONGEET COMPETITION            | I                                |                            |
| 7          | JYOTI SONGEET COMPETITION            |                                  |                            |
| 8          | JAYANTA SONGEET COMPETITION          |                                  |                            |
| 9          | ART COMPETITION                      | Ha                               |                            |
| 10         | ESSAY COMPETITION                    | 3                                |                            |
| 11         | POEM RECITATION COMPETITION          |                                  |                            |
| 12         | EXTEMPORARY SPEECH COMPETITION       | 113                              | LITERARY                   |
| 13         | POEM WRITING COMPETITION             |                                  | TO                         |
| 14         | QUIZ COMPETITION                     |                                  | 4                          |
| 15         | KABADDI COMPETITION                  |                                  | 9                          |
| 16         | TUG OF WAR COMPETITION               |                                  | 7 5                        |
| 17         | FENCING COMPETITION                  |                                  | AAA                        |
| 18         | CARROM COMPETITION                   | 152                              | SPORTS(OUTDOOR             |
| 19         | TABLE TENNIS COMPETITION             | 132                              | AND I <mark>ND</mark> OOR) |
| 20         | BADMINTON COMPETITION                | 1065                             | //                         |
| 21         | CHESS COMPETITION                    | 100                              |                            |
| 22         | MEHENDI COMPETITION                  | 27                               | /                          |
| 23         | CHALAD COMPETITION                   | 21                               | FINE ARTS                  |
|            | 2018-201                             | 19 YEAR                          |                            |
| Sl.<br>No. | EVENTS                               | NO'S OF STUDENTS PARTICIPATED    | CULTURAL/SPORTS<br>ETC.    |
| 1          | JYOTI SONGEET COMPETITION            |                                  |                            |
| 2          | RABHA SONGEET COMPETITION            | T. W.                            |                            |
| 3          | BORGEET COMPETITION                  |                                  |                            |
| 4          | BHUPENDRA SONGEET                    | 79                               | CULTURAL                   |
|            | COMPETITION                          |                                  |                            |
| 5          | RABINDRA SONGEET COMPETITION         |                                  |                            |
| 6          | MODERN SONG COMPETITION              |                                  |                            |
| 7          | SOLO DANCE COMPETITION               |                                  |                            |
| 8          | ESSAY WRITING COMPETITION            |                                  |                            |
| 9          | POEM WRITING COMPETITION             |                                  |                            |
| 10         | ART COMPETITION                      |                                  |                            |
| 11         | ASSAMESE POEM RECITATION COMPETITION |                                  |                            |