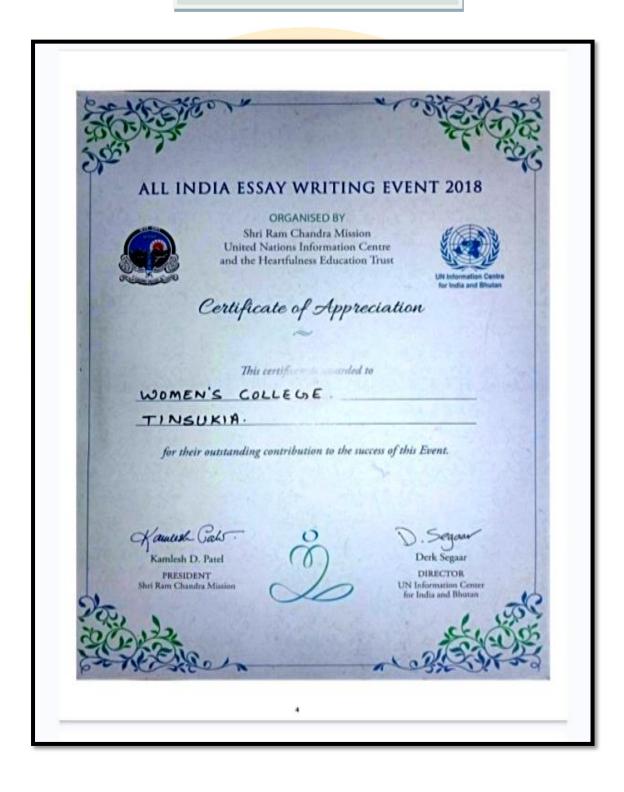

2/7

Sub:- List of players of Tinsukia district, to selected in the Junior Selection Trial for Assam Team, held on 13th of May, 2022, at Assam Fencing Complex, Guwahati.

The names of players are:-

| SI. No. | Name of Players    |  |
|---------|--------------------|--|
| 01      | Eshmita Das        |  |
| 02      | Karishmita Moran   |  |
| 03      | Choyonika Gogoi    |  |
| 04      | Chayanika Bailung  |  |
| 05      | Tonmayuri Changmai |  |

The selected players will be participating in the 30th Junior(U-20) National Fencing Championship, 2022, which will be held at Cuttack, Odisha, from 17th of June to 20th of June, 2022.

for office file.

Thanking you.

Yours sincerely,

2

## Supporting Documents of Awards / Medals/Certificates/ Photographs: 2017-2022

### **Literary Activity**











## WOMEN'S COLLEGE, TINSUKIA

TINSUKIA, ASSAM Estd. 1966

Certificate of Proficiency

This certificate of proficiency is awarded to

|              |      | Arrehona  | kumarti* |           | 2         |             |
|--------------|------|-----------|----------|-----------|-----------|-------------|
| for winning_ | 181. | prixe in  | Palm     | Hreiling  | (Hindi)   | competition |
| /            |      | in the An | nual Co  | llege Fes | tival     | 2010        |
| held from    | n 0  | 8-01-2018 | to 11-   | 01-2018   | _of the y | year 20 48. |

Wishing you all the best for a bright future.

1 7 7 7

General Secretary Students' Union Women's College, Tinsukia Principal Women's College, Tinsukia









### **WOMEN'S COLLEGE, TINSUKIA**

TINSUKIA, ASSAM Estd. 1966



This