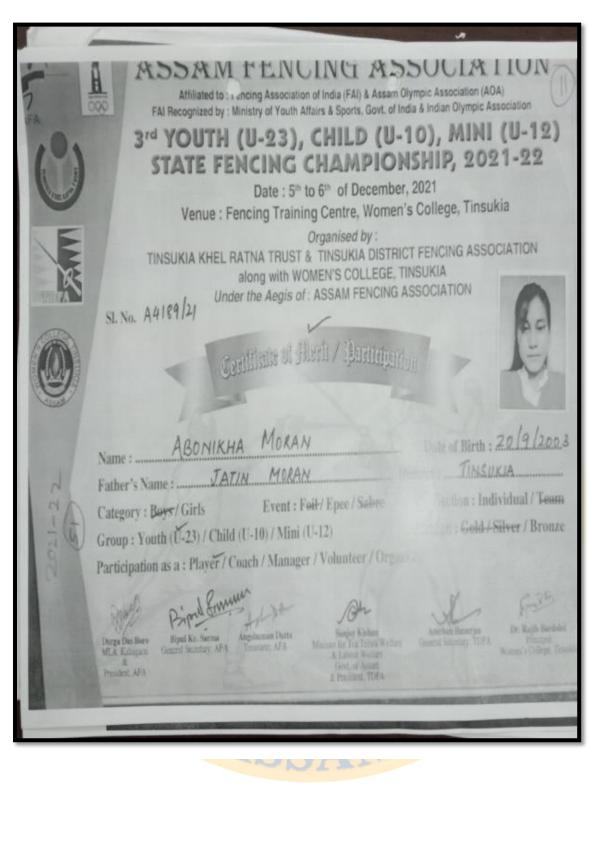

# 5.3.2.1. Number of sports and cultural programs in which students of the Institution participated year wise during last five years

|            | 2017-2018 YEAR                       |                                  |                            |
|------------|--------------------------------------|----------------------------------|----------------------------|
| Sl.<br>No. | EVENTS                               | NO'S OF STUDENTS<br>PARTICIPATED | CULTURAL/SPORTS<br>ETC.    |
| 1          | DANCE COMPETITION                    |                                  |                            |
| 2          | BORGEET COMPETITION                  |                                  |                            |
| 3          | LOKGEET COMPETITION                  |                                  |                            |
| 4          | RABINDRA SONGEET COMPETITION         |                                  |                            |
| 5          | MODERN SONG COMPETITION              | 91                               | CULTURAL                   |
| 6          | RABHA SONGEET COMPETITION            | I                                |                            |
| 7          | JYOTI SONGEET COMPETITION            |                                  |                            |
| 8          | JAYANTA SONGEET COMPETITION          |                                  |                            |
| 9          | ART COMPETITION                      | Ha                               |                            |
| 10         | ESSAY COMPETITION                    | 3                                |                            |
| 11         | POEM RECITATION COMPETITION          |                                  |                            |
| 12         | EXTEMPORARY SPEECH COMPETITION       | 113                              | LITERARY                   |
| 13         | POEM WRITING COMPETITION             |                                  | TO                         |
| 14         | QUIZ COMPETITION                     |                                  | 4                          |
| 15         | KABADDI COMPETITION                  |                                  | 9                          |
| 16         | TUG OF WAR COMPETITION               |                                  | 7 5                        |
| 17         | FENCING COMPETITION                  |                                  | AAA                        |
| 18         | CARROM COMPETITION                   | 152                              | SPORTS(OUTDOOR             |
| 19         | TABLE TENNIS COMPETITION             | 132                              | AND I <mark>ND</mark> OOR) |
| 20         | BADMINTON COMPETITION                | 1065                             | //                         |
| 21         | CHESS COMPETITION                    | 100                              |                            |
| 22         | MEHENDI COMPETITION                  | 27                               | /                          |
| 23         | CHALAD COMPETITION                   | 21                               | FINE ARTS                  |
|            | 2018-201                             | 19 YEAR                          |                            |
| Sl.<br>No. | EVENTS                               | NO'S OF STUDENTS PARTICIPATED    | CULTURAL/SPORTS<br>ETC.    |
| 1          | JYOTI SONGEET COMPETITION            |                                  |                            |
| 2          | RABHA SONGEET COMPETITION            | T. W.                            |                            |
| 3          | BORGEET COMPETITION                  |                                  |                            |
| 4          | BHUPENDRA SONGEET                    | 79                               | CULTURAL                   |
|            | COMPETITION                          |                                  |                            |
| 5          | RABINDRA SONGEET COMPETITION         |                                  |                            |
| 6          | MODERN SONG COMPETITION              |                                  |                            |
| 7          | SOLO DANCE COMPETITION               |                                  |                            |
| 8          | ESSAY WRITING COMPETITION            |                                  |                            |
| 9          | POEM WRITING COMPETITION             |                                  |                            |
| 10         | ART COMPETITION                      |                                  |                            |
| 11         | ASSAMESE POEM RECITATION COMPETITION |                                  |                            |