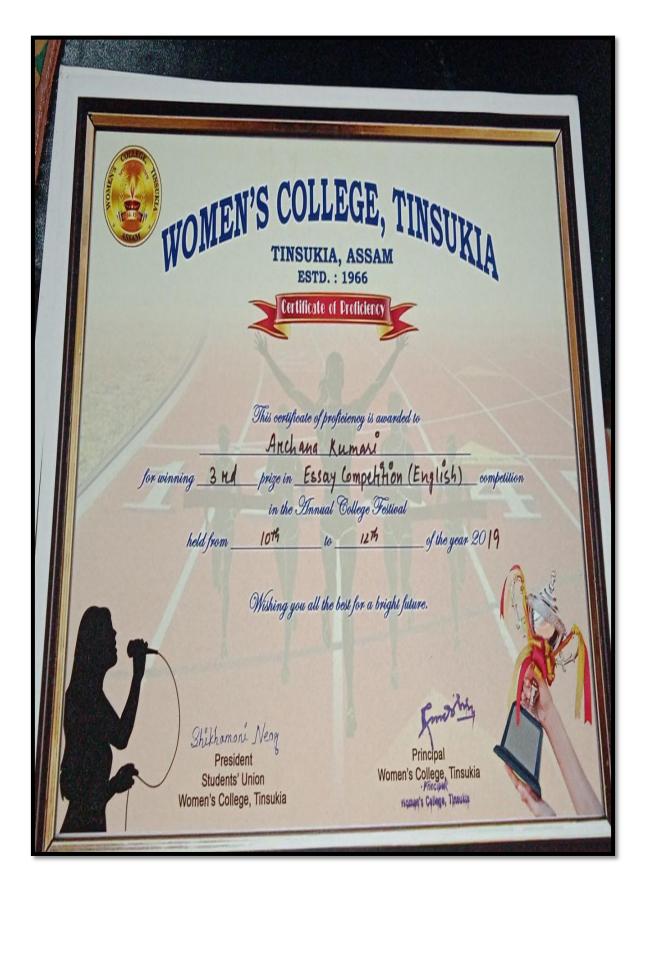

# 5.3.2.1. Number of sports and cultural programs in which students of the Institution participated year wise during last five years

|            | 2017-2018 YEAR                       |                                  |                            |
|------------|--------------------------------------|----------------------------------|----------------------------|
| Sl.<br>No. | EVENTS                               | NO'S OF STUDENTS<br>PARTICIPATED | CULTURAL/SPORTS<br>ETC.    |
| 1          | DANCE COMPETITION                    |                                  |                            |
| 2          | BORGEET COMPETITION                  |                                  |                            |
| 3          | LOKGEET COMPETITION                  |                                  |                            |
| 4          | RABINDRA SONGEET COMPETITION         |                                  |                            |
| 5          | MODERN SONG COMPETITION              | 91                               | CULTURAL                   |
| 6          | RABHA SONGEET COMPETITION            | I                                |                            |
| 7          | JYOTI SONGEET COMPETITION            |                                  |                            |
| 8          | JAYANTA SONGEET COMPETITION          |                                  |                            |
| 9          | ART COMPETITION                      | Ha                               |                            |
| 10         | ESSAY COMPETITION                    | 3                                |                            |
| 11         | POEM RECITATION COMPETITION          |                                  |                            |
| 12         | EXTEMPORARY SPEECH COMPETITION       | 113                              | LITERARY                   |
| 13         | POEM WRITING COMPETITION             |                                  | TO                         |
| 14         | QUIZ COMPETITION                     |                                  | 4                          |
| 15         | KABADDI COMPETITION                  |                                  | 9                          |
| 16         | TUG OF WAR COMPETITION               |                                  | 7 5                        |
| 17         | FENCING COMPETITION                  |                                  | AAA                        |
| 18         | CARROM COMPETITION                   | 152                              | SPORTS(OUTDOOR             |
| 19         | TABLE TENNIS COMPETITION             | 132                              | AND I <mark>ND</mark> OOR) |
| 20         | BADMINTON COMPETITION                | 1065                             | //                         |
| 21         | CHESS COMPETITION                    | 100                              |                            |
| 22         | MEHENDI COMPETITION                  | 27                               | /                          |
| 23         | CHALAD COMPETITION                   | 21                               | FINE ARTS                  |
|            | 2018-201                             | 19 YEAR                          |                            |
| Sl.<br>No. | EVENTS                               | NO'S OF STUDENTS PARTICIPATED    | CULTURAL/SPORTS<br>ETC.    |
| 1          | JYOTI SONGEET COMPETITION            |                                  |                            |
| 2          | RABHA SONGEET COMPETITION            | T. W.                            |                            |
| 3          | BORGEET COMPETITION                  |                                  |                            |
| 4          | BHUPENDRA SONGEET                    | 79                               | CULTURAL                   |
|            | COMPETITION                          |                                  |                            |
| 5          | RABINDRA SONGEET COMPETITION         |                                  |                            |
| 6          | MODERN SONG COMPETITION              |                                  |                            |
| 7          | SOLO DANCE COMPETITION               |                                  |                            |
| 8          | ESSAY WRITING COMPETITION            |                                  |                            |
| 9          | POEM WRITING COMPETITION             |                                  |                            |
| 10         | ART COMPETITION                      |                                  |                            |
| 11         | ASSAMESE POEM RECITATION COMPETITION |                                  |                            |