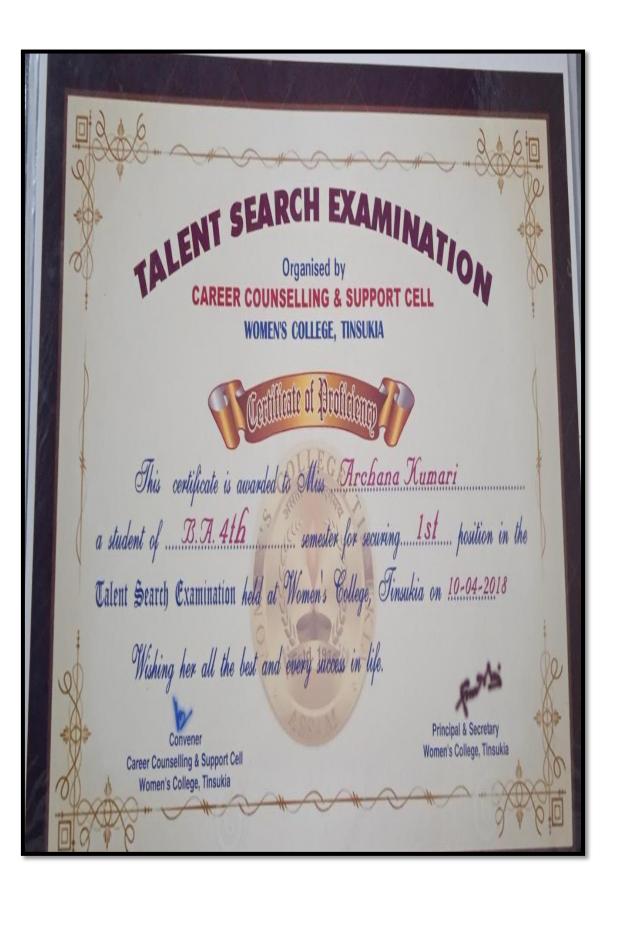

rds / Medals/Certificates/ Photographs: 2017-2022

### **Literary Activity**











## WOMEN'S COLLEGE, TINSUKIA

TINSUKIA, ASSAM Estd. 1966

Certificate of Proficiency

This certificate of proficiency is awarded to

|              |      | Arrehona  | kumarti* |           | 2         |             |
|--------------|------|-----------|----------|-----------|-----------|-------------|
| for winning_ | 181. | prixe in  | Palm     | Hreiling  | (Hindi)   | competition |
| /            |      | in the An | nual Co  | llege Fes | tival     | 2010        |
| held from    | n 0  | 8-01-2018 | to 11-   | 01-2018   | _of the y | year 20 48. |

Wishing you all the best for a bright future.

1 7 7 7

General Secretary Students' Union Women's College, Tinsukia Principal Women's College, Tinsukia









### **WOMEN'S COLLEGE, TINSUKIA**

TINSUKIA, ASSAM Estd. 1966



This certificate of proficiency is awarded to

for winning 1st prixe in Ramgali competition in the Annual College Festival

held from <u>18-01-2018</u> to <u>11-01-2018</u> of the year 20

Wishing you all the best for a bright future.

Bull

General Secretary Students' Union Women's College, Tinsukia ESTD. 1966

Principal Women's College, Tinsukia

women's Codege, Tinsuna















NATIONAL SERVICE SCHEME



This is to certify that

Marisha dalia

Class 6th Semester

Secured / participated 1 st position in

Albati Competition

held on

24th September 2019

at Women's College, Tinsukia



WOMEN'S COLLEGE TINSUKIA Estd.: 1966

gnu"

Programme Officer NSS, Women's College, Tinsukia Fronty

Women's College, Tinsukia