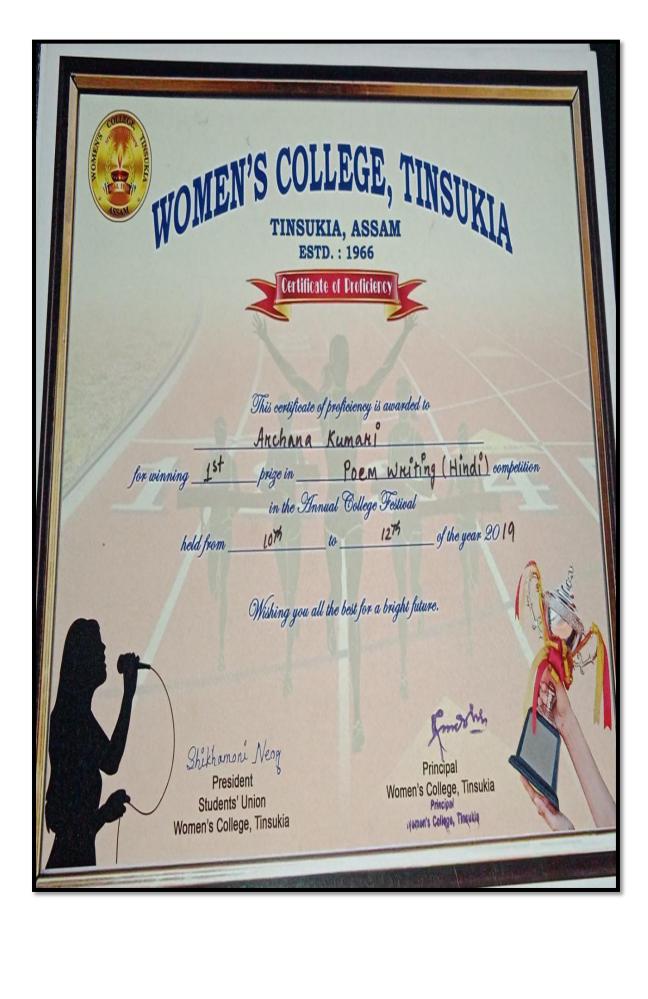

# 5.3.2.1. Number of sports and cultural programs in which students of the Institution participated year wise during last five years

|            | 2017-2018 YEAR                       |                                  |                            |
|------------|--------------------------------------|----------------------------------|----------------------------|
| Sl.<br>No. | EVENTS                               | NO'S OF STUDENTS<br>PARTICIPATED | CULTURAL/SPORTS<br>ETC.    |
| 1          | DANCE COMPETITION                    |                                  |                            |
| 2          | BORGEET COMPETITION                  |                                  |                            |
| 3          | LOKGEET COMPETITION                  |                                  |                            |
| 4          | RABINDRA SONGEET COMPETITION         |                                  |                            |
| 5          | MODERN SONG COMPETITION              | 91                               | CULTURAL                   |
| 6          | RABHA SONGEET COMPETITION            | I                                |                            |
| 7          | JYOTI SONGEET COMPETITION            |                                  |                            |
| 8          | JAYANTA SONGEET COMPETITION          |                                  |                            |
| 9          | ART COMPETITION                      | Ha                               |                            |
| 10         | ESSAY COMPETITION                    | 3                                |                            |
| 11         | POEM RECITATION COMPETITION          |                                  |                            |
| 12         | EXTEMPORARY SPEECH COMPETITION       | 113                              | LITERARY                   |
| 13         | POEM WRITING COMPETITION             |                                  | TO                         |
| 14         | QUIZ COMPETITION                     |                                  | 4                          |
| 15         | KABADDI COMPETITION                  |                                  | 9                          |
| 16         | TUG OF WAR COMPETITION               |                                  | 7 5                        |
| 17         | FENCING COMPETITION                  |                                  | AAA                        |
| 18         | CARROM COMPETITION                   | 152                              | SPORTS(OUTDOOR             |
| 19         | TABLE TENNIS COMPETITION             | 132                              | AND I <mark>ND</mark> OOR) |
| 20         | BADMINTON COMPETITION                | 1065                             | //                         |
| 21         | CHESS COMPETITION                    | 100                              |                            |
| 22         | MEHENDI COMPETITION                  | 27                               | /                          |
| 23         | CHALAD COMPETITION                   | 21                               | FINE ARTS                  |
|            | 2018-201                             | 19 YEAR                          |                            |
| Sl.<br>No. | EVENTS                               | NO'S OF STUDENTS PARTICIPATED    | CULTURAL/SPORTS<br>ETC.    |
| 1          | JYOTI SONGEET COMPETITION            |                                  |                            |
| 2          | RABHA SONGEET COMPETITION            | T. W.                            |                            |
| 3          | BORGEET COMPETITION                  |                                  |                            |
| 4          | BHUPENDRA SONGEET                    | 79                               | CULTURAL                   |
|            | COMPETITION                          |                                  |                            |
| 5          | RABINDRA SONGEET COMPETITION         |                                  |                            |
| 6          | MODERN SONG COMPETITION              |                                  |                            |
| 7          | SOLO DANCE COMPETITION               |                                  |                            |
| 8          | ESSAY WRITING COMPETITION            |                                  |                            |
| 9          | POEM WRITING COMPETITION             |                                  |                            |
| 10         | ART COMPETITION                      |                                  |                            |
| 11         | ASSAMESE POEM RECITATION COMPETITION |                                  |                            |