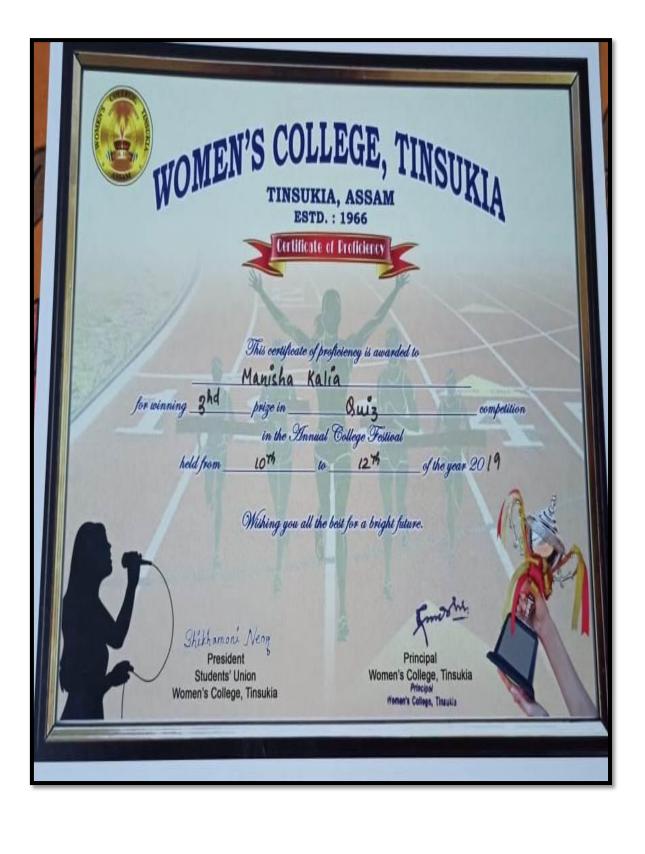

# 5.3.2.1. Number of sports and cultural programs in which students of the Institution participated year wise during last five years

|            | 2017-2018 YEAR                       |                                  |                            |
|------------|--------------------------------------|----------------------------------|----------------------------|
| Sl.<br>No. | EVENTS                               | NO'S OF STUDENTS<br>PARTICIPATED | CULTURAL/SPORTS<br>ETC.    |
| 1          | DANCE COMPETITION                    |                                  |                            |
| 2          | BORGEET COMPETITION                  |                                  |                            |
| 3          | LOKGEET COMPETITION                  |                                  |                            |
| 4          | RABINDRA SONGEET COMPETITION         |                                  |                            |
| 5          | MODERN SONG COMPETITION              | 91                               | CULTURAL                   |
| 6          | RABHA SONGEET COMPETITION            | I                                |                            |
| 7          | JYOTI SONGEET COMPETITION            |                                  |                            |
| 8          | JAYANTA SONGEET COMPETITION          |                                  |                            |
| 9          | ART COMPETITION                      | Ha                               |                            |
| 10         | ESSAY COMPETITION                    | 3                                |                            |
| 11         | POEM RECITATION COMPETITION          |                                  |                            |
| 12         | EXTEMPORARY SPEECH COMPETITION       | 113                              | LITERARY                   |
| 13         | POEM WRITING COMPETITION             |                                  | TO                         |
| 14         | QUIZ COMPETITION                     |                                  | 4                          |
| 15         | KABADDI COMPETITION                  |                                  | 9                          |
| 16         | TUG OF WAR COMPETITION               |                                  | 7 5                        |
| 17         | FENCING COMPETITION                  |                                  | AAA                        |
| 18         | CARROM COMPETITION                   | 152                              | SPORTS(OUTDOOR             |
| 19         | TABLE TENNIS COMPETITION             | 132                              | AND I <mark>ND</mark> OOR) |
| 20         | BADMINTON COMPETITION                | 1065                             | //                         |
| 21         | CHESS COMPETITION                    | 100                              |                            |
| 22         | MEHENDI COMPETITION                  | 27                               | /                          |
| 23         | CHALAD COMPETITION                   | 21                               | FINE ARTS                  |
|            | 2018-201                             | 19 YEAR                          |                            |
| Sl.<br>No. | EVENTS                               | NO'S OF STUDENTS PARTICIPATED    | CULTURAL/SPORTS<br>ETC.    |
| 1          | JYOTI SONGEET COMPETITION            |                                  |                            |
| 2          | RABHA SONGEET COMPETITION            | T. W.                            |                            |
| 3          | BORGEET COMPETITION                  |                                  |                            |
| 4          | BHUPENDRA SONGEET                    | 79                               | CULTURAL                   |
|            | COMPETITION                          |                                  |                            |
| 5          | RABINDRA SONGEET COMPETITION         |                                  |                            |
| 6          | MODERN SONG COMPETITION              |                                  |                            |
| 7          | SOLO DANCE COMPETITION               |                                  |                            |
| 8          | ESSAY WRITING COMPETITION            |                                  |                            |
| 9          | POEM WRITING COMPETITION             |                                  |                            |
| 10         | ART COMPETITION                      |                                  |                            |
| 11         | ASSAMESE POEM RECITATION COMPETITION |                                  |                            |