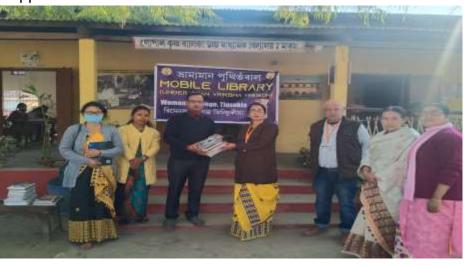

| Programme Name:      | Mobile Library Facility                 |
|----------------------|-----------------------------------------|
| Programme Date:      | 06-01-2021                              |
| Programme Duration:  | 1 day                                   |
| Organized by:        | Women's College, Tinsukia Library       |
| Name of the Scheme   | Gyan Vriksha Mission                    |
| No. Of Participants: | 56 Books were issued                    |
| Venue:               | Gopal Krishna Girl's High School, Makum |
| Mode:                | Offline                                 |

Programme Summary: 56 books were issued to the Head Mistress of Gopal Krishna Girl's High Schhol from the Library of Women's College, Tinsukia for a period of 1 month for the benefit of the students of the school.