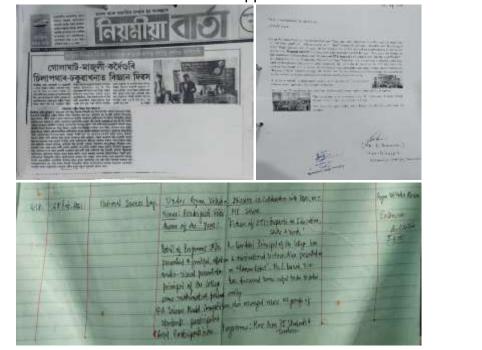

### Programme Summary:

Under GyanVriksh Mission, National Science Day was observed at Kordoiguri School M.E. School where Honourable Principal of Women's College, Tinsukia Dr. RajibBordoloi explained regarding "Raman Effect" and Honourable Vive Principal of Women's College, Tinsukia Mr. DulalBaruah explained various mathematical tricks to the students of the school. A science model competition was also conducted to observe this day.

#### **Evidential Support:** Datails. Tregramme Keden Incharge Remainster -A chighty St.Ne Sate-Figures ( JCAR-RNRI, NE Region Dillinguish restant. The & 10:30 km - + g ! 11 mm 226. 06.17 Wat Health chuck-up Project of Self ameritaring of black forestille Comp and decision supposed with lifesty te E.A.O hornorethen through make Here Afric to tended 13 p Halls multer 7 histourite Robush the 14 Daw Jyshitavite Pathole Drugeri Ronzoli 55 [04] 21 O De. Tanayani Bardelei. Sandhyn lygli osfoylarar E barriya auguta altras semparai actualas O LAFAL Employal Dupper northan plus B supjust Erryshick lhack up alma + 40 + Teacherra and staff Ben+ ELS, + 18+ · Blood Brisslene · Weight, Height want, Hip en