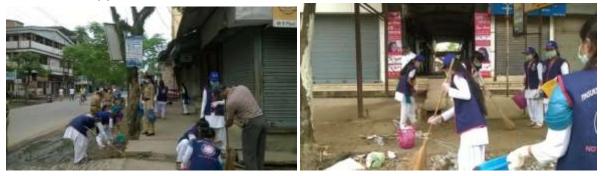

Programme Summary:

21 Cadets of NCC wing of Women's College, Tinsukia cleaned the statue of BhupenHazarika in daily bazaar area.

| Programme Name:      | Cleanliness drive in neighbourhood |
|----------------------|------------------------------------|
| Programme Date:      | 22/12/2020                         |
| Programme Duration:  | 1 DAY                              |
| Organized by:        | NSS                                |
| Name of the Scheme   | Swachh Bharat Abhiyan              |
| No. Of Participants: | 30                                 |
| Venue:               | Rangagora Road                     |
|                      |                                    |
| Mode:                | Offline                            |

## Programme Summary:

NSS Volunteers alongwith NCC Cadets cleaned up the neighbourhood of Women's College, Tinsukia.

| Programme Name:      | Fencing Coaching camp                                                                                             |
|----------------------|-------------------------------------------------------------------------------------------------------------------|
| Programme Date:      | 04/01/2021-13/01/2021                                                                                             |
| Programme Duration:  | 10 DAYS                                                                                                           |
| Organized by:        | Office of Dist. Sports Officers & Anirban Fencing Sports<br>Academy in association with Women's College, Tinsukia |
| Name of the Scheme   | Physical development                                                                                              |
| No. Of Participants: | 121                                                                                                               |
| Venue:               | Women's College, Tinsukia                                                                                         |
| Mode:                | Offline                                                                                                           |