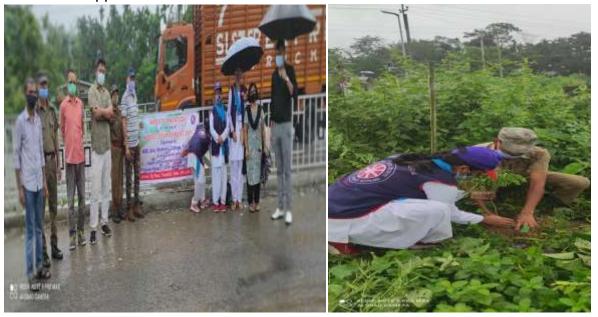

| Programme Name:      | Plantation                                           |
|----------------------|------------------------------------------------------|
| Programme Date:      | 04.06.2021 & 05.06.2021                              |
| Programme Duration:  | 2 days                                               |
| Organized by:        | NSS Unit in collaboration with Forest Dept. Tinsukia |
| Name of the Scheme   | World Environment Day                                |
| No. Of Participants: | Teachers: 02                                         |
|                      | Students: 04                                         |
| Venue:               | Tinsukia Bypass                                      |
| Mode:                | Offline                                              |
|                      |                                                      |

## Programme Details:

On 4<sup>th</sup> June, NSS Volunteers planted 27 saplings in bypass area of Tinsukia in collaboration with forest dept.

On 5<sup>th</sup> June, there was NE Prize money green quiz (online) competition where 35 NSS volunteers from NE states participated and 1<sup>st</sup> prize secured by KingshukTalukdar, NIT, Silchar; 2<sup>nd</sup>- PhilominaRusta, Kohima Science College, 3<sup>rd</sup>- Avantika Rout, Women's College, Tinsukia