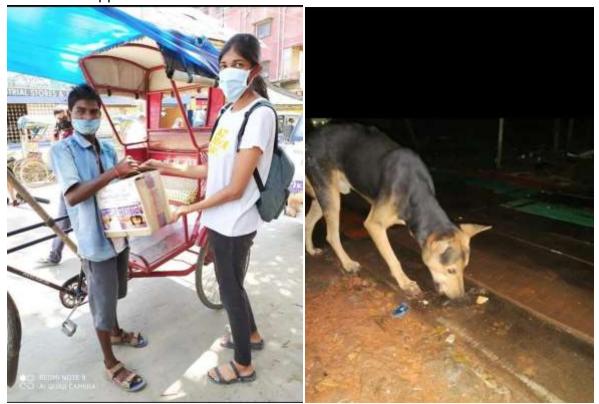

Women's College, Tinsukia Extension Activity 04

| Programme Name:      | Annapurna (Feeding Street Beggars and Street Animals) |
|----------------------|-------------------------------------------------------|
| Programme Date:      | 30/10/2020                                            |
| Programme Duration:  | 1 Day                                                 |
| Organized by:        | Rotaract Club of Women's College, Tinsukia            |
| Name of the Scheme   | Community Service                                     |
| No. Of Participants: | 05                                                    |
| Venue:               | Near ShaniMandir                                      |
| Mode:                | Offline                                               |
|                      |                                                       |

Programme Summary:

The members of Rotaract Club of Women's College, Tinsukia; distributed food items to the street beggars near ShaniMandir. They also fed the street animals.

| Programme Name:     | Special lecture                                          |
|---------------------|----------------------------------------------------------|
| Programme Date:     | 07/11/2020                                               |
| Programme Duration: | 1 day                                                    |
| Organized by:       | WSDC                                                     |
| Name of the Scheme  | Prospects of Women Entrepreneurship Development in Assam |
| Mode:               | Online                                                   |