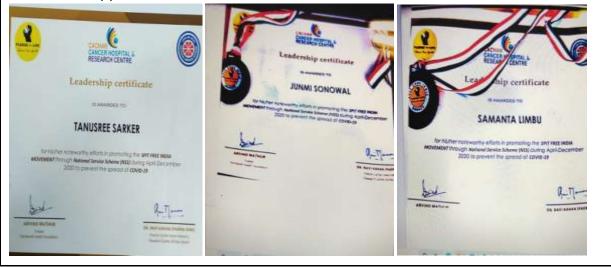

| Programme Name:      | Online campaign          |
|----------------------|--------------------------|
| Programme Date:      | July 2020-Nov. 2020      |
| Programme Duration:  | 5 Months                 |
| Organized by:        | NSS                      |
| Name of the Scheme   | Spit free India movement |
| No. Of Participants: | Beneficiaries:1311       |
| Mode:                | Online                   |

Programme Summary:

Programme officer and two nss volunteers received bronze medal from 'sambandh health foundation' for the contribution in "spitting kills" an online campaign to make spit free india. The unit was successful to aware 1311 people from April, 2020 to December, 2020.