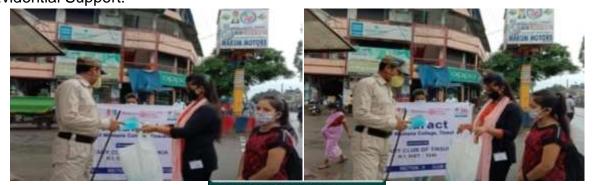

Programme Details:

On 7<sup>th</sup> of July, 2020; the members of Rotaract Club of Women's College, Tinsukia executed project 'Rakshitam' at Thana Chariali, Tinsukia to express gratitude to the real heroes i.e. Tinsukia Police by providing sanitizers, face masks and face shields to them.

**Evidential Support:** 

On 10th July, RAKSHITAM was executed at Tinsukia Thana Chariali to say THANK YOU to our real heroes our . i.e. Tinsukia's Police who works day and night for the betterment of our society. And for them and the sacrifice of their families we are safe today.

We said Thank you to them with the following necessary items: 1) Hand Sanitizers- 10 pieces 2) Face mask- 20 pieces 3) Face Protect Sheet- 10 pieces.