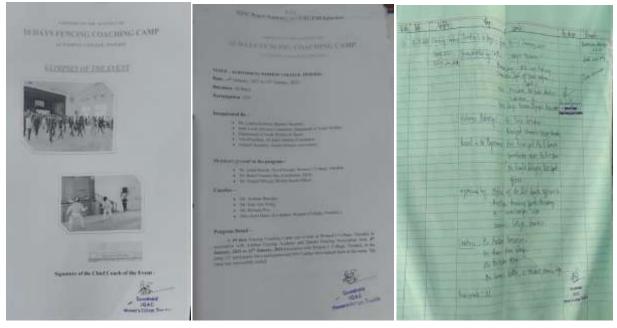

## Programme Summary:

NSS Volunteers alongwith NCC Cadets cleaned up the neighbourhood of Women's College, Tinsukia.

| Programme Name:      | Fencing Coaching camp                                                                                             |
|----------------------|-------------------------------------------------------------------------------------------------------------------|
| Programme Date:      | 04/01/2021-13/01/2021                                                                                             |
| Programme Duration:  | 10 DAYS                                                                                                           |
| Organized by:        | Office of Dist. Sports Officers & Anirban Fencing Sports<br>Academy in association with Women's College, Tinsukia |
| Name of the Scheme   | Physical development                                                                                              |
| No. Of Participants: | 121                                                                                                               |
| Venue:               | Women's College, Tinsukia                                                                                         |
| Mode:                | Offline                                                                                                           |

### Programme Summary:

A 10 days fencing coaching camp was organized by Office of Dist. Sports Officers & Anirban Fencing Sports Academy in association with Women's College, Tinsukia. The camp was inaugurated by Mr. LakhyaKonwar (Secretary of State Level Advisory Committee & Assam Olympic Association; Vice President of All India Atheletic Federation) in presence of Honourable Principal of Women's College, Tinsukia- Dr. RajibBordoloi& Vice Principal of Women's College, Tinsukia- Dr.