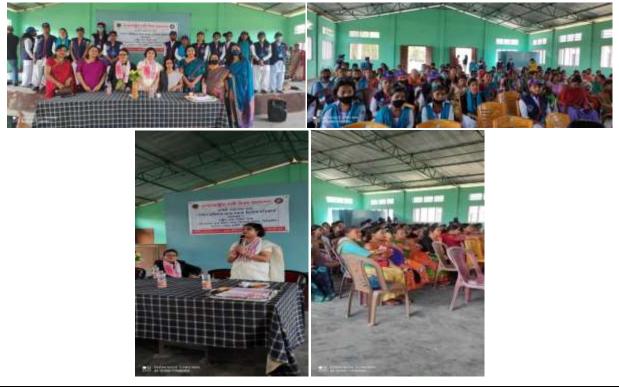

### Programme Summary:

A 10 days fencing coaching camp was organized by Office of Dist. Sports Officers & Anirban Fencing Sports Academy in association with Women's College, Tinsukia. The camp was inaugurated by Mr. LakhyaKonwar (Secretary of State Level Advisory Committee & Assam Olympic Association; Vice President of All India Atheletic Federation) in presence of Honourable Principal of Women's College, Tinsukia- Dr. RajibBordoloi& Vice Principal of Women's College, Tinsukia- Dr.