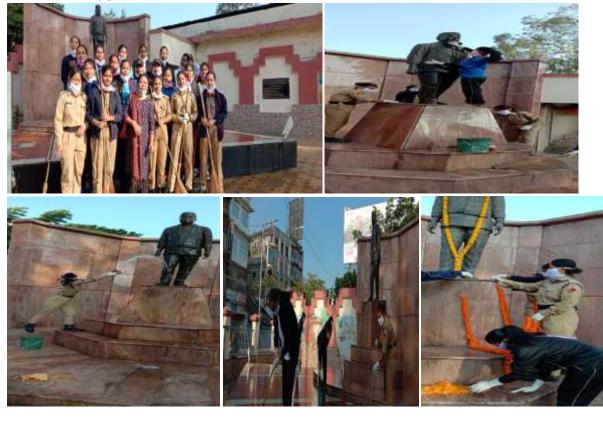

| Programme Name:      | Public Statue cleaning |
|----------------------|------------------------|
| Programme Date:      | 12/12/2020             |
| Programme Duration:  | 1 DAY                  |
| Organized by:        | NCC                    |
| Name of the Scheme   | Cleanliness Drive      |
| No. Of Participants: | 21                     |
| Venue:               | Daily Bazar, Tinsukia  |
| Mode:                | Offline                |
|                      |                        |

Programme Summary:

21 Cadets of NCC wing of Women's College, Tinsukia cleaned the statue of BhupenHazarika in daily bazaar area.

| Programme Name:      | Cleanliness drive in neighbourhood |
|----------------------|------------------------------------|
| Programme Date:      | 22/12/2020                         |
| Programme Duration:  | 1 DAY                              |
| Organized by:        | NSS                                |
| Name of the Scheme   | Swachh Bharat Abhiyan              |
| No. Of Participants: | 30                                 |
| Venue:               | Rangagora Road                     |
|                      |                                    |
| Mode:                | Offline                            |

| Programme Name:      | Public Statue cleaning   |
|----------------------|--------------------------|
| Programme Date:      | 12/03/2021               |
| Programme Duration:  | 1 DAY                    |
| Organized by:        | NCC                      |
| Name of the Scheme   | Cleanliness Drive        |
| No. Of Participants: | 20                       |
| Venue:               | Thana Chariali, Tinsukia |
| Mode:                | Offline                  |
|                      |                          |

Programme Details:

20 NCC Cadets cleaned the Statue of BhupenHazarika at Thana Chariali.

| Programme Name:      | Health Check up Camp         |
|----------------------|------------------------------|
| Programme Date:      | 06/04/2021                   |
| Programme Duration:  | 1 DAY                        |
| Organized by:        | ICMR-RMRC, Dibrugarh         |
| Name of the Scheme   | HEALTH                       |
| No. Of Participants: | 40+ Teachers & Staff Members |
| Venue:               | Women's College, Tinsukia    |
| Mode:                | Offline                      |