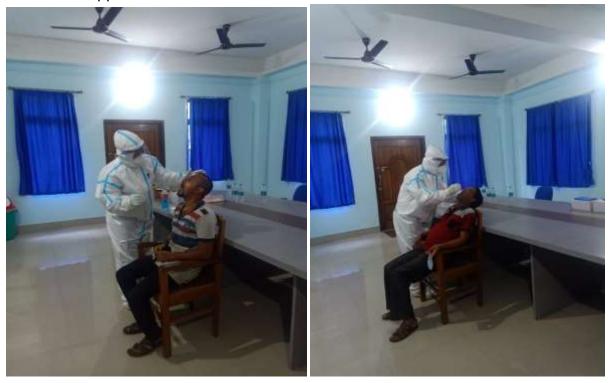

## **Extension Activity 03**

| Programme Name:      | Covid-19 (RT-PCR) Test Camp                                            |
|----------------------|------------------------------------------------------------------------|
| Programme Date:      | 25/08/2020                                                             |
| Programme Duration:  | 1 day                                                                  |
| Organized by:        | Women's College, Tinsukia in association with District Administration. |
| Name of the Scheme   | Community service                                                      |
| No. Of Participants: | Teachers:                                                              |
|                      | Students:                                                              |
| Venue:               | Women's College, Tinsukia                                              |
| Mode:                | Offline                                                                |

Programme Details:

Swab sample of all teaching and non-teaching staff of the college as well as teachers of different neighboring schools and colleges were collected.

**Extension Activities & outreach programs: Session: 2020-2021** 