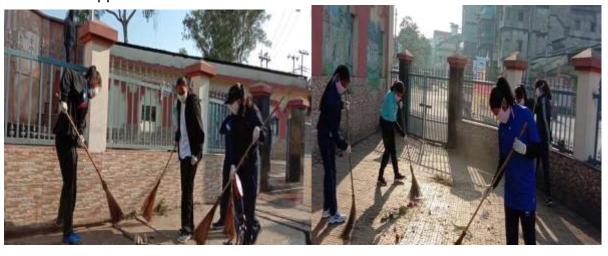

Programme Summary:

21 Cadets of NCC wing of Women's College, Tinsukia cleaned the statue of BhupenHazarika in daily bazaar area.

| Programme Name:      | Cleanliness drive in neighbourhood |
|----------------------|------------------------------------|
| Programme Date:      | 22/12/2020                         |
| Programme Duration:  | 1 DAY                              |
| Organized by:        | NSS                                |
| Name of the Scheme   | Swachh Bharat Abhiyan              |
| No. Of Participants: | 30                                 |
| Venue:               | Rangagora Road                     |
|                      |                                    |
| Mode:                | Offline                            |

## Programme Summary:

NSS Volunteers alongwith NCC Cadets cleaned up the neighbourhood of Women's College, Tinsukia.

| Programme Name:      | Fencing Coaching camp                                                                                             |
|----------------------|-------------------------------------------------------------------------------------------------------------------|
| Programme Date:      | 04/01/2021-13/01/2021                                                                                             |
| Programme Duration:  | 10 DAYS                                                                                                           |
| Organized by:        | Office of Dist. Sports Officers & Anirban Fencing Sports<br>Academy in association with Women's College, Tinsukia |
| Name of the Scheme   | Physical development                                                                                              |
| No. Of Participants: | 121                                                                                                               |
| Venue:               | Women's College, Tinsukia                                                                                         |
| Mode:                | Offline                                                                                                           |