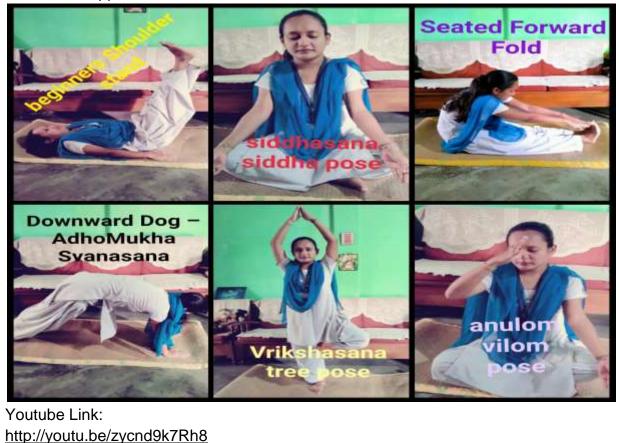

| Programme Name:     | Yoga with family |
|---------------------|------------------|
| Programme Date:     | 21/06/2021       |
| Programme Duration: | 1 DAY            |
| Organized by:       | NSS              |
| Name of the Scheme  | Int. Yoga Day    |
| Mode:               | Online           |

Programme Outcome:

Demonstration of benefits of Yoga was done hereby the students participated with their families. Video has been uploaded on youtube.Volunteers practiced yoga in their home with their family members and uploaded videos on 'yoga' in social Medias to aware the people regarding importance of yoga in everyday life.