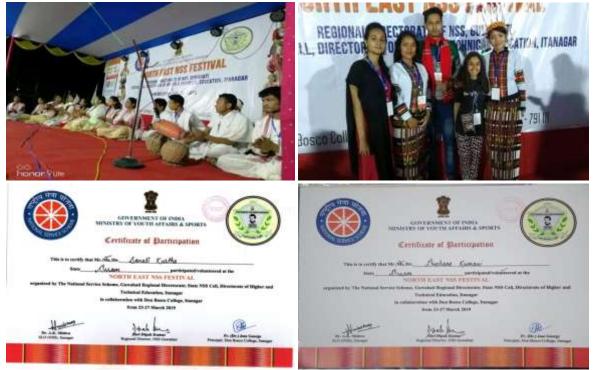

# **Extension Activity 02**

| Programme Name:      | Visiting China by NSS Volunteer |
|----------------------|---------------------------------|
| Programme Date:      | 3/7/18-10/7/18                  |
| Programme Duration:  | 8 Days                          |
| Organized by:        | MYAS,Govt. of India             |
| Name of the Scheme   | International youth Exchange    |
| No. Of Participants: | Students:01                     |
| Venue:               | China                           |
| Mode:                | Offline                         |
| -                    |                                 |

Programme Summary:

Paulomi Mukherjee visited China