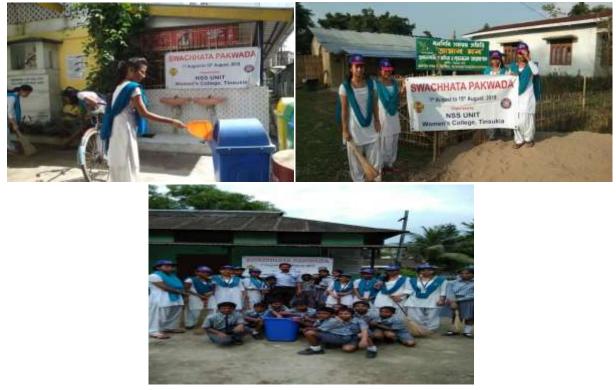

### **Extension Activity 03**

| Programme Name:      | Cleanliness drive in School, adopted old age home, Road            |
|----------------------|--------------------------------------------------------------------|
| Programme Date:      | 1-15Aug/18                                                         |
| Programme Duration:  | 15 Days (10 Hrs)                                                   |
| Organized by:        | NSS Unit                                                           |
| Name of the Scheme   | SwachhataPakhwada                                                  |
| No. Of Participants: | 200 Volunteers                                                     |
| Venue:               | Amar Ghar Old age home, adopted school, Women's College, Tinsukia. |
| Mode:                | Offline                                                            |

#### Programme Summary:

10 volunteers in each groupworked for 15 days and cleaned college campus, class rooms, library, laboratory, auditorium, adopted school, old age home etc