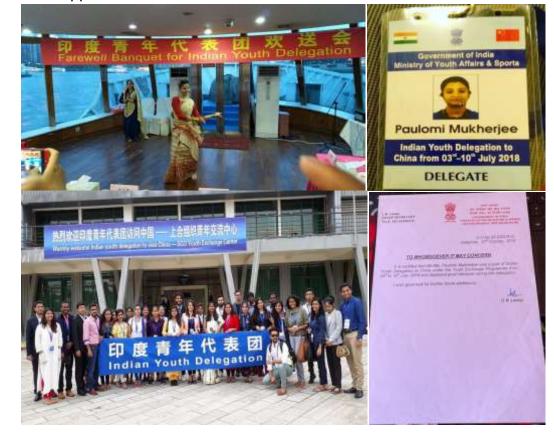

# **Extension Activity 02**

| Programme Name:      | Visiting China by NSS Volunteer |
|----------------------|---------------------------------|
| Programme Date:      | 3/7/18-10/7/18                  |
| Programme Duration:  | 8 Days                          |
| Organized by:        | MYAS,Govt. of India             |
| Name of the Scheme   | International youth Exchange    |
| No. Of Participants: | Students:01                     |
| Venue:               | China                           |
| Mode:                | Offline                         |
| -                    |                                 |

Programme Summary:

Paulomi Mukherjee visited China