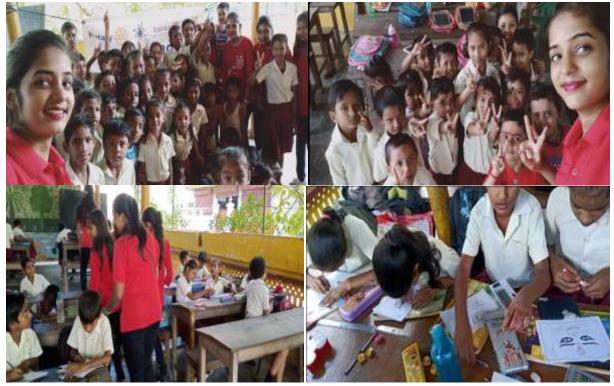

### **Extension Activity 01**

| Programme Name:      | Survey, Health awareness at adopted village |
|----------------------|---------------------------------------------|
| Programme Date:      | 01-07-2018 to 31-07-2018                    |
| Programme Duration:  | 1 month (100 hrs)                           |
| Organized by:        | NSS Unit                                    |
| Name of the Scheme   | SBSI                                        |
| No. Of Participants: | 44                                          |
| Venue:               | Dhelakhat TE of Gottong GP                  |
| Mode:                | Offline                                     |
|                      |                                             |

#### Programme Summary:

Volunteers conducted door to door survey, health awareness campaign, hand washing technique, street play, rally, video show, model making, road cleaning etc at Dhelakhat TE of Gottong GP