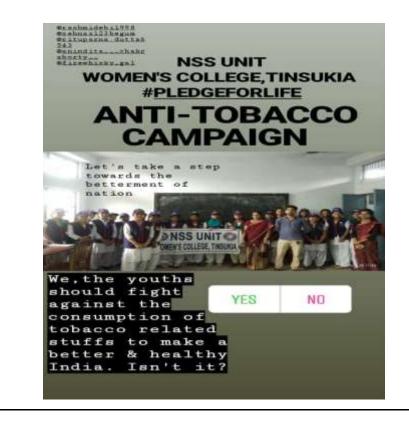

### **Extension Activity 04**

| Programme Name:      | PLEDGE FOR LIFE conducted by Volunteers in College<br>Campus |
|----------------------|--------------------------------------------------------------|
| Programme Date:      | 6/8/2018                                                     |
| Programme Duration:  | 1 day (15 mins)                                              |
| Organized by:        | NSS Unit                                                     |
| Name of the Scheme   | Anti tobacco campaign                                        |
| No. Of Participants: | 150 (NSS Volunteers)                                         |
| Venue:               | College Campus                                               |
| Mode:                | Offline                                                      |

Programme Summary:

Anti Tobacco Campaign was conducted at Women's College, Tinsukia by the students of NSS unit.