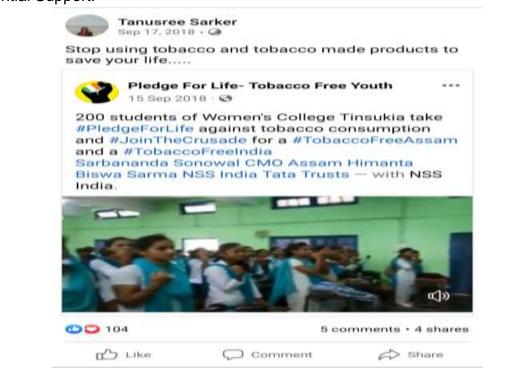

### **Extension Activity 04**

| Programme Name:      | PLEDGE FOR LIFE conducted by Volunteers in College<br>Campus |
|----------------------|--------------------------------------------------------------|
| Programme Date:      | 6/8/2018                                                     |
| Programme Duration:  | 1 day (15 mins)                                              |
| Organized by:        | NSS Unit                                                     |
| Name of the Scheme   | Anti tobacco campaign                                        |
| No. Of Participants: | 150 (NSS Volunteers)                                         |
| Venue:               | College Campus                                               |
| Mode:                | Offline                                                      |

Programme Summary:

Anti Tobacco Campaign was conducted at Women's College, Tinsukia by the students of NSS unit.