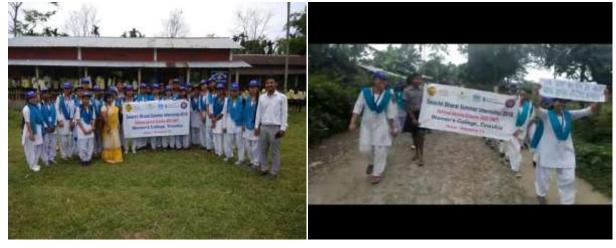

### **Extension Activity 01**

| Programme Name:      | Survey, Health awareness at adopted village |
|----------------------|---------------------------------------------|
| Programme Date:      | 01-07-2018 to 31-07-2018                    |
| Programme Duration:  | 1 month (100 hrs)                           |
| Organized by:        | NSS Unit                                    |
| Name of the Scheme   | SBSI                                        |
| No. Of Participants: | 44                                          |
| Venue:               | Dhelakhat TE of Gottong GP                  |
| Mode:                | Offline                                     |
|                      |                                             |

#### Programme Summary:

Volunteers conducted door to door survey, health awareness campaign, hand washing technique, street play, rally, video show, model making, road cleaning etc at Dhelakhat TE of Gottong GP