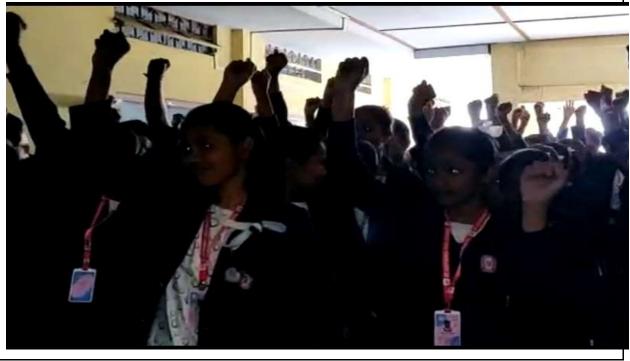

### **Extension Activity 04**

| Programme Name:      | PLEDGE FOR LIFE conducted by Volunteers in College<br>Campus |
|----------------------|--------------------------------------------------------------|
| Programme Date:      | 6/8/2018                                                     |
| Programme Duration:  | 1 day (15 mins)                                              |
| Organized by:        | NSS Unit                                                     |
| Name of the Scheme   | Anti tobacco campaign                                        |
| No. Of Participants: | 150 (NSS Volunteers)                                         |
| Venue:               | College Campus                                               |
| Mode:                | Offline                                                      |

Programme Summary:

Anti Tobacco Campaign was conducted at Women's College, Tinsukia by the students of NSS unit.