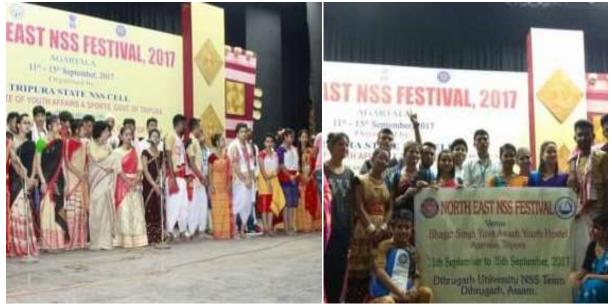

ent to a relief camp, Dhelaghat and distributed the relief to the victims.





#### **Extension Activity 8**

| 2 students participated in NE Festival at Agartala |
|----------------------------------------------------|
| 11-15 Sep, 2017                                    |
| 7 Days                                             |
| NSS                                                |
| NE NSS Festival                                    |
| Dr. TanushreeSarker                                |
| Students: 02                                       |
| Agartala                                           |
| offline                                            |
|                                                    |

Programme Summary:

SadhanaMandal and Chimpi Gohain attended the camp in Agartala





#### **Extension Activity 9**

| Programme Name:      | Cleanliness activities in adopted schools, Roads, campus etc |
|----------------------|--------------------------------------------------------------|
| Programme Date:      | 15-30 September, 2017                                        |
| Programme Duration:  | 15 Days                                                      |
| Organized by:        | NSS                                                          |
| Name of the Scheme   | Swachh Bharat Abhiyan                                        |
| Teacher-In-Charge    | Dr. TanushreeSarker                                          |
| No. Of Participants: | 10                                                           |
| Venue:               | Amar Ghar, DurgabariSishuVidyalaya,e