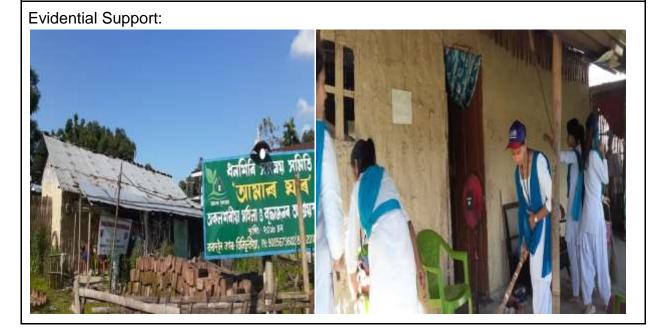

|
| Programme Duration:  | 15 Days                                                      |
| Organized by:        | NSS                                                          |
| Name of the Scheme   | Swachh Bharat Abhiyan                                        |
| Teacher-In-Charge    | Dr. TanushreeSarker                                          |
| No. Of Participants: | 10                                                           |
| Venue:               | Amar Ghar, DurgabariSishuVidyalaya,etc.                      |
| Mode:                | offline                                                      |

Programme Summary:

10 volunteers in each group worked for 15 days and cleaned college campus, class rooms, library, laboratory, auditorium, adopted school, old age home etc





#### **Extension Activity 10**

| Programme Name:      | Sex Education Programme in<br>SarvajaninBalikaVidyalaya |
|----------------------|---------------------------------------------------------|
| Programme Date:      | 18 <sup>th</sup> September, 2017                        |
| Programme Duration:  | 1 Day                                                   |
| Organized by:        | Rotaract Club of Women's College, Tinsukia              |
| Name of the Scheme   | Community Service                                       |
| Teacher-In-Charge    | Ms. KarunaChamaria                                      |
| No. Of Participants: | Teachers: 02                                            |
|                      | Students: 14 (Members), 52 (Beneficiarries)             |
| Venue: