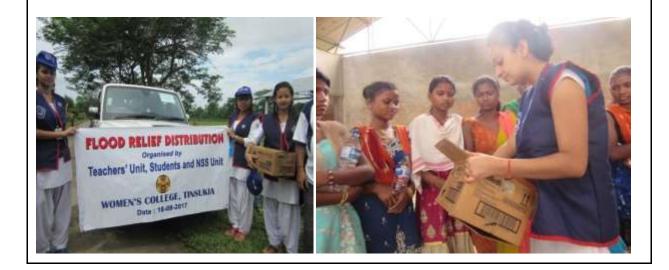

| Programme Duration:  | 1 Day                                                            |
| Organized by:        | NSS, Rotaract Club of Women's College, Tinsukia & Teachers' Unit |
| Name of the Scheme   | Community Service                                                |
| No. Of Participants: | Teachers: 2                                                      |
|                      | Students: 4                                                      |
| Venue:               | Dhelakhat                                                        |
| Mode:                | Offline                                                          |

Programme Summary: On 18<sup>th</sup> August 4 volunteers along with teachers went to a relief camp, Dhelaghat and distributed the relief to the victims.





#### **Extension Activity 8**

| 2 students participated in NE Festival at Agartala |
|----------------------------------------------------|
| 11-15 Sep, 2017                                    |
| 7 Days                                             |
| NSS                                                |
| NE NSS Festival                                    |
| Dr. TanushreeSarker                                |
| Students: 02                                       |
| Agartala                                           |
| offline                                            |
|                                                    |

Programme Summary:

SadhanaMandal and Chimpi Gohain attended the camp in Agartala





#### **Extension Activity 9**

| Programme Name:      | Cleanliness acti