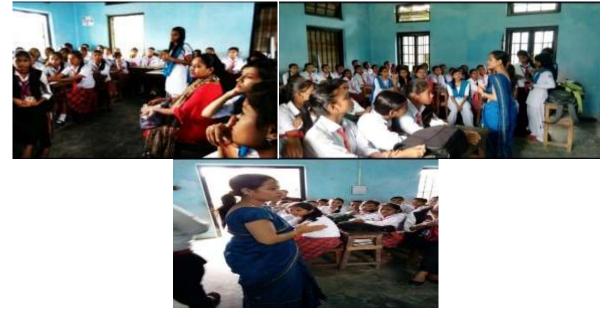

Programme Summary:

One week exposure camp was organized for class X students from various school namely SamarjyotiVidyalaya, Guijan High School, Borguri High School and Bipin Bora Higher Secondary School.