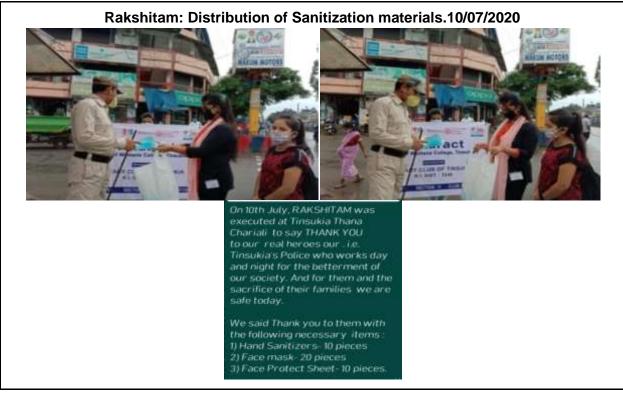

**Extension Activity 01** 

**Extension Activity 03** 

Covid-19 (RT-PCR) Test Camp: 25/08/2020

**Extension Activity 05** 

Special Lecture on Prospects of Women Entrepreneurship Development in Assam:7/11/2020