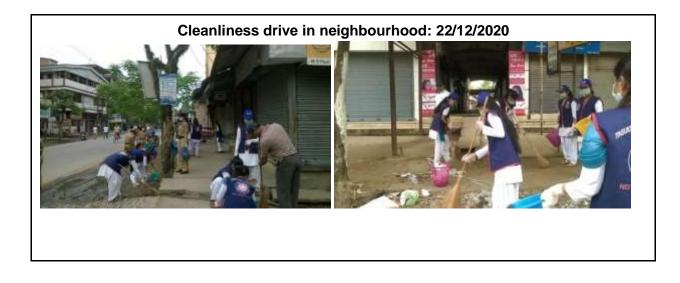

> Extension Activity 07 Public Statue cleaning: 12/12/2020

**Extension Activity 09** 

**Extension Activity 11** 

National Science Day Observation: 28/02/2021

**Extension Activity 13** 

Public Statue cleaning: 12/3/2021