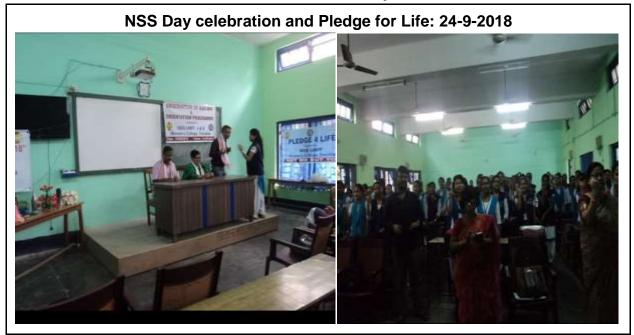

|            | -                                       |





### **Extension Activity 07**



**Extension Activity 08** 

PLEDGE FOR LIFE conducted by Volunteers in neighboring school: 13-9-2018





#### **Extension Activity 09**







### **Extension Activity 11**







### 3.4.3: Photographs & Supporting Documents

**Extension & Outreach Programs: Session: 2018-2019** 

Women's College, Tinsukia Extension Activity 13

Cleanliness Drive in daily Bazar road and Durgabari: 2-10-2018



#### **Extension Activity 14**

Diwali Celebration at Old Age Home " Amar Ghor Tinsukia ": 5-11-2018













### **Extension Activity 16**







### **Extension Activity 18**







### **Extension Activity 20**

Visit to Happy School to Donate Winter wear, Shoes, Stationary:26-1-2019



### **Extension Activity 21**

National productivity day: 18-2-2019







Women's College, Tinsukia Extension Activity 22



| 4   |             | The second secon |                    |                                      |                       | Eristo Ingularitati |
|-----|---