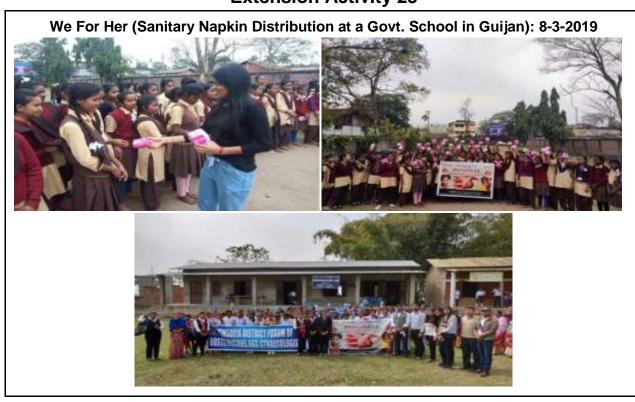

|                    | 301. Dietgelme Sylver Bidgeloje.     |                       | Santal Con          |



### Women's College, Tinsukia Extension Activity 24







### Women's College, Tinsukia Extension Activity 26

6 days programme in adopted village: survey, eye check up, educational help to children: 17-3-2019 to 22-3-2019











### 3.4.3: Photographs & Supporting Documents

### **Extension & Outreach Programs: Session: 2018-2019**

### Women's College, Tinsukia Extension Activity 28

Programme Name:

Free health check up camp in Women's College Hostel

Free health check up camp in Women's College Hostel: 31-3-2019





#### **Extension Activity 29**

Menstrual hygiene week: 21/5/2019-28/5/2019





Women's College, Tinsukia Extension Activity 30

Mass plantation in Janumukh village: 5/6/2019





### **Extension Activity 31**

Yoga Camp: 17-6-2019-21-6-2019