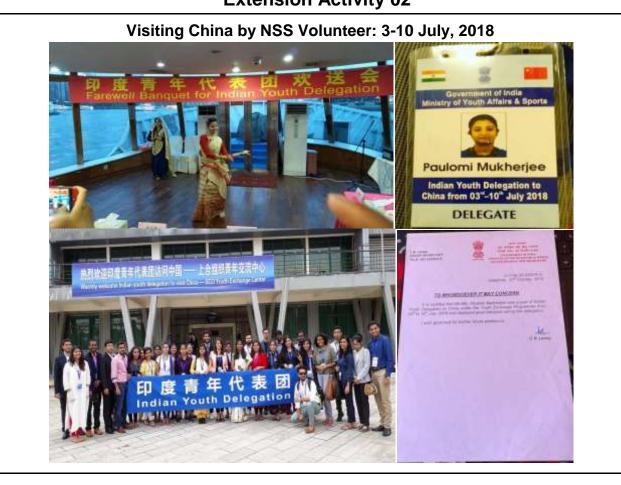

### **Extension Activity 01**







### 3.4.3: Photographs & Supporting Documents

### **Extension & Outreach Programs: Session: 2018-2019**

Women's College, Tinsukia Extension Activity 03

Cleanliness Drive in school, old age home and road (Swachhata Pakhwada): 1-15 August, 2018







#### **Extension Activity 04**

Pledge for life conducted by volunteers in college campus: 6-8-2018:





### **Extension Activity 05**

| Sto Tille of the Book