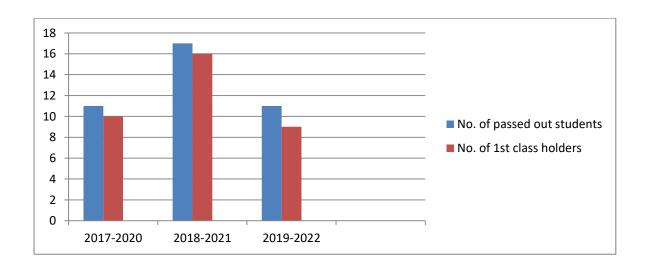

Here is the Graphical Program Outcome Analysis Report of Hindi Department, Women's College, Tinsukia from 2017-2020 batch to 2019-2022 batch.

 $Graphic\ Analysis\ of\ Passed-out\ students\ and\ first\ class\ holders\ from\ 2017-2020\ to\ 2019-2022$ 