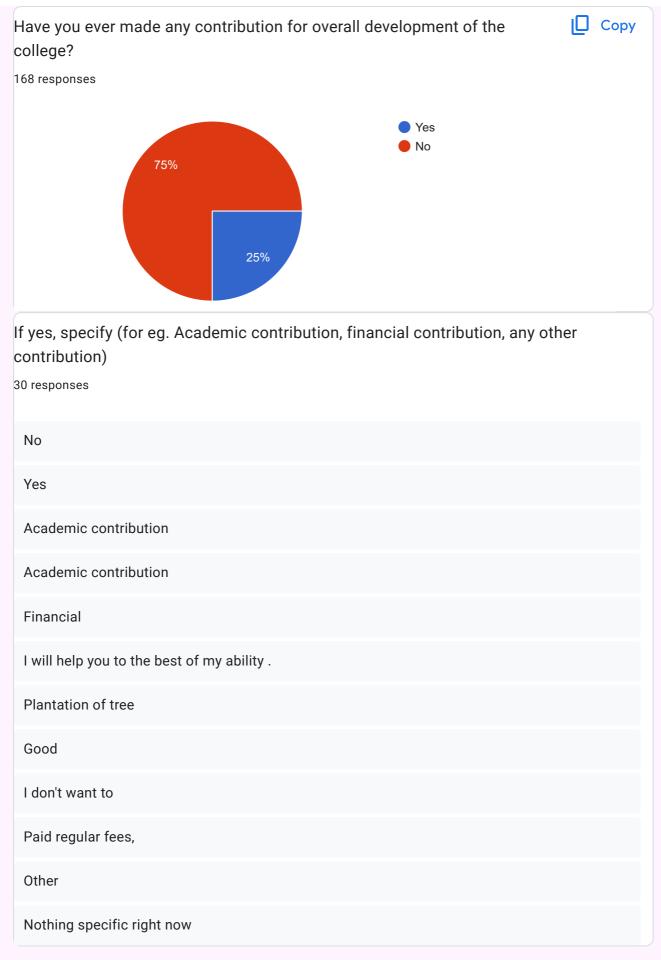

|   | 6000787443             |                     |
|   | 9613358972, 9435456459 |                     |
|   | 8011384654             |                     |
|   | 7099154546             |                     |
|   | 9707148466             |                     |
|   | 6900229849             |                     |
|   | 9957127873             |                     |
|   | 6901109908             |                     |
|   | 6003920228             |                     |
|   | 8136082770             |                     |
|   | 8453909138             |                     |
|   | 9957756474             |                     |
|   | 6003611962             |                     |
|   | 7002734142             | 1                   |
|   |                        |                     |







https://docs.google.com/forms/d/15RbJP7QKG5N-PK1VOXox3zF6iNCkOaA5xp1MzeTrYgM/viewanalytics





| Your overall comments and suggestions for all round development of the college<br>67 responses              |   |
|-------------------------------------------------------------------------------------------------------------|---|
| Yes                                                                                                         |   |
| Good                                                                                                        |   |
| Good                                                                                                        |   |
| Nothing specific right now                                                                                  |   |
| This