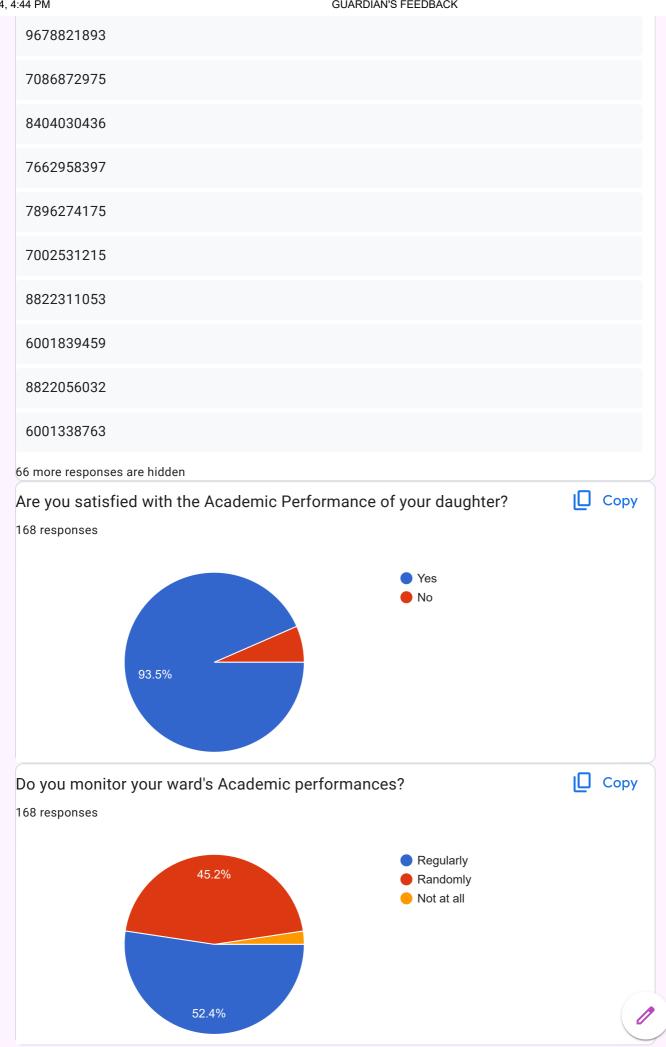

|
|   | 6000787443             |                     |
|   | 9613358972, 9435456459 |                     |
|   | 8011384654             |                     |
|   | 7099154546             |                     |
|   | 9707148466             |                     |
|   | 6900229849             |                     |
|   | 9957127873             |                     |
|   | 6901109908             |                     |
|   | 6003920228             |                     |
|   | 8136082770             |                     |
|   | 8453909138             |                     |
|   | 9957756474             |                     |
|   | 6003611962             |                     |
|   | 7002734142             | 1                   |
|   |                        |                     |







https://docs.google.com/forms/d/15RbJP7QKG5N-PK1VOXox3zF6iNCkOaA5xp1MzeTrYgM/viewanalytics





| Your overall comments and suggestions for all round development of the college<br>67 responses              |   |
|-------------------------------------------------------------------------------------------------------------|---|
| Yes                                                                                                         |   |
| Good                                                                                                        |   |
| Good                                                                                                        |   |
| Nothing specific right now                                                                                  |   |
|