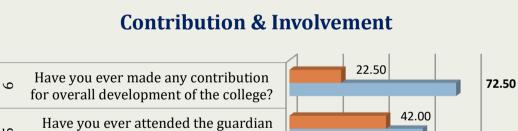

### • Contribution & Involvement

| Sl. | Question | Questions                                                                   |       | Findings |  |
|-----|----------|-----------------------------------------------------------------------------|-------|----------|--|
| No  | No       |                                                                             |       | No       |  |
| 1   | 5        | Have you ever attended the guardian meeting<br>organised by the college?    | 58%   | 42%      |  |
| 2   | 6        | Have you ever made any contribution for overall development of the college? | 72.5% | 22.5%    |  |

meeting organised by the college?

(Values in %)

58.00

No Yes