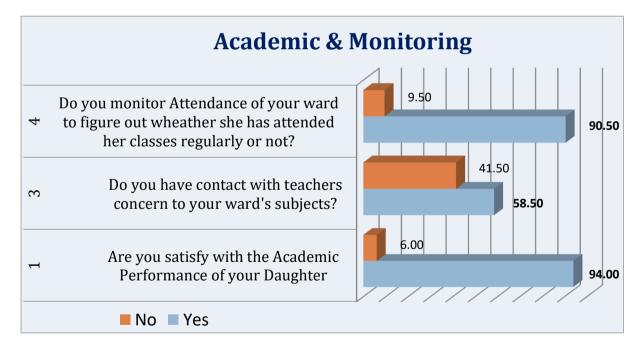

### • Academic & Monitoring

| Sl. | Question | Questions                                                                                                             | Findings |       |
|-----|----------|-----------------------------------------------------------------------------------------------------------------------|----------|-------|
| No  | No       | Questions                                                                                                             | Yes      | No    |
| 1   | 1        | Are you satisfied with the Academic<br>Performance of your Daughter?                                                  | 94%      | 06%   |
| 2   | 3        | Do you have contact with teachers concern to your ward's subjects?                                                    | 58.5%    | 41.5% |
| 3   | 4        | 4 Do You monitor Attendance of your<br>4 ward to figure out whether she has<br>attended her classes regularly or not? |          | 09.5% |