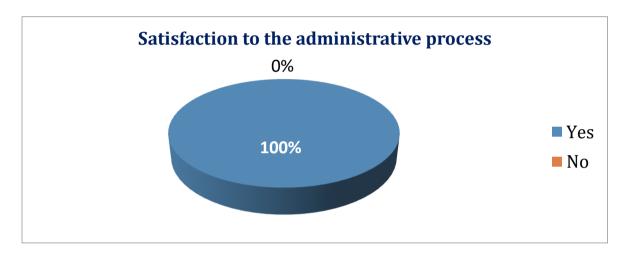

## • ADMINISTRATION

| Sl. | Question | Questions                                                        |      | Findings |  |
|-----|----------|------------------------------------------------------------------|------|----------|--|
| No  | No       |                                                                  |      | No       |  |
| 1   | 5        | Are you satisfied with the administrative process of the college | 100% | 0%       |  |