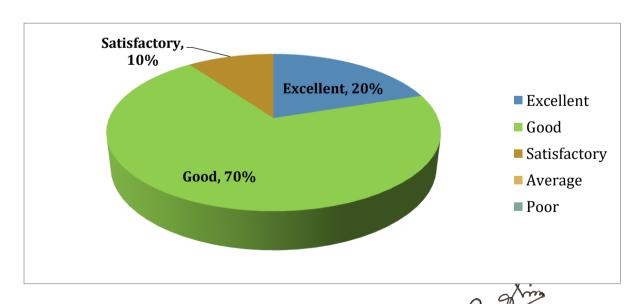

### • OVERALL SATISFACTION ON THE ADMINISTRATIVE ENVIRONMENT

| Excellent | Good | Satisfactory | Average | Poor |
|-----------|------|--------------|---------|------|
| 20%       | 70%  | 10%          | 0%      | 0%   |