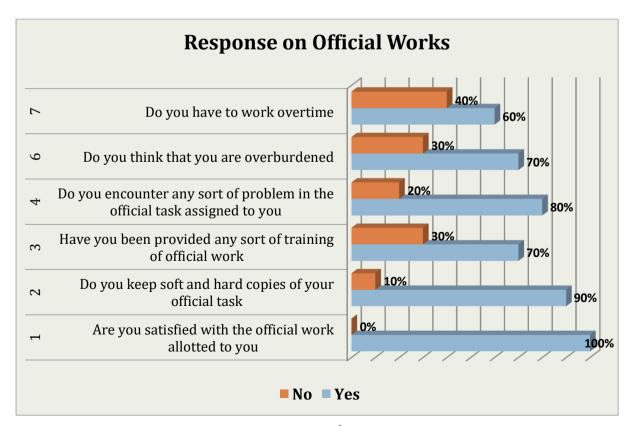

#### OFFICIAL WORKS

| Sl. | Question | Questions                                                                 | Findings |     |
|-----|----------|---------------------------------------------------------------------------|----------|-----|
| No  | No       | Questions                                                                 | Yes      | No  |
| 1   | 1        | Are you satisfied with the official work allotted to you                  | 100%     | 0%  |
| 2   | 2        | Do you keep soft and hard copies of your official task                    | 90%      | 10% |
| 3   | 3        | Have you been provided any sort of training of official work              | 70%      | 30% |
| 4   | 4        | Do you encounter any sort of problem in the official task assigned to you | 80%      | 20% |
| 5   | 6        | Do you think that you are overburdened                                    | 70%      | 30% |
| 6   | 7        | Do you have to work overtime                                              | 60%      | 40% |