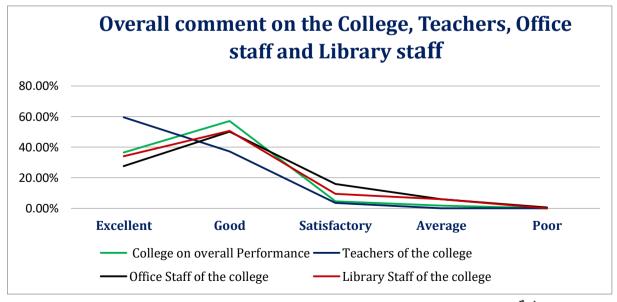

#### • Overall comment on the college, teachers, office staff and library staff

| Sl.<br>No | Question<br>No | Questions                                                         | Excellent | Good  | Satisfactory | Average | Poor |
|-----------|----------------|-------------------------------------------------------------------|-----------|-------|--------------|---------|------|
| 1         | 6              | Your score on the<br>College regarding its<br>overall Performance | 36.5%     | 57.1% | 4.6%         | 1.8%    | 0%   |
| 2         | 7              | Your score on the<br>Teachers of the college                      | 59.4%     | 37.1% | 3.5%         | 0%      | 0%   |
| 3         | 8              | Your score on the<br>Office Staff of the<br>college               | 27.6%     | 50%   | 15.9%        | 6%      | 0.5% |
| 4         | 9              | Your score on the<br>Library Staff of the<br>college              | 34.1%     | 50.6% | 9.4%         | 5.9%    | 0%   |