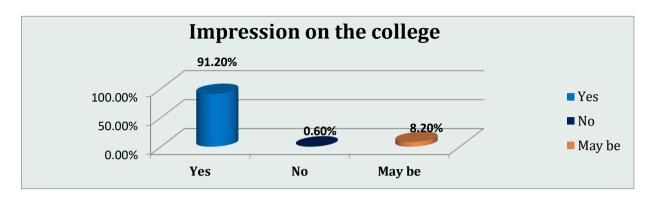

### • Impression on the college

| Sl. | Question | Questions                                                           |       | Findings |        |  |
|-----|----------|---------------------------------------------------------------------|-------|----------|--------|--|
| No  | No       | Questions                                                           | Yes   | No       | May be |  |
| 1   | 5        | Will You encourage someone to study in<br>Women's College, Tinsukia | 91.2% | 0.6%     | 8.2%   |  |