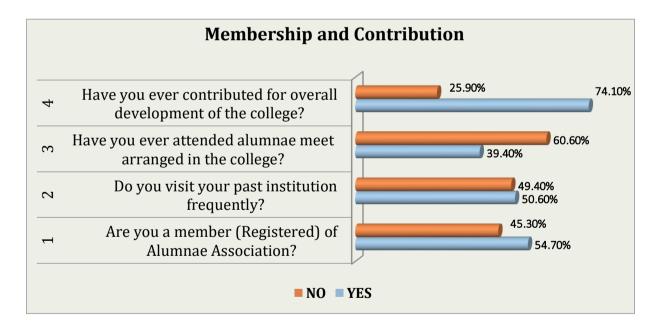

#### • Membership and Contribution

| Sl. | Question | Questions                                                         | Findings |       |  |
|-----|----------|-------------------------------------------------------------------|----------|-------|--|
| No  | No       | Questions                                                         | Yes      | No    |  |
| 1   | 1        | Are you a member (Registered) of Alumnae<br>Association?          | 54.7%    | 45.3% |  |
| 2   | 2        | Do you visit your past institution frequently?                    | 50.6%    | 49.4% |  |
| 3   | 3        | Have you ever attended alumnae meet<br>arranged in the college?   | 39.4%    | 60.6% |  |
| 4   | 4        | Have you ever contributed for overall development of the college? |          |       |  |