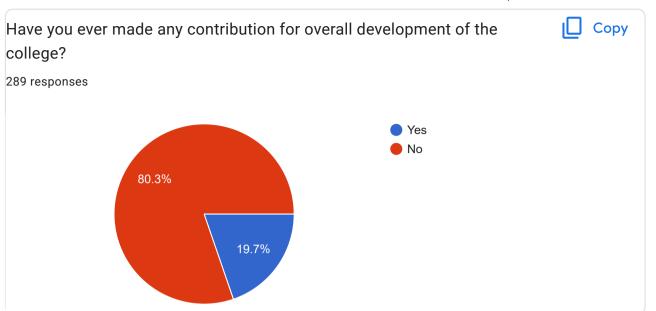

| f yes, specify (for eg. Academic contribution, financial contribution, any other contribution) |
|------------------------------------------------------------------------------------------------|
| 4 responses                                                                                    |
| No                                                                                             |
| Yes                                                                                            |
| Academic contribution                                                                          |
| Academic contribution                                                                          |
| Financial contribution                                                                         |
| Yes                                                                                            |
| other contribution                                                                             |
|                                                                                                |
| Financial Contribution                                                                         |
| There's no sufficient common room for students                                                 |
| no                                                                                             |
|                                                                                                |
| Very good                                                                                      |
| Academic Contribution                                                                          |