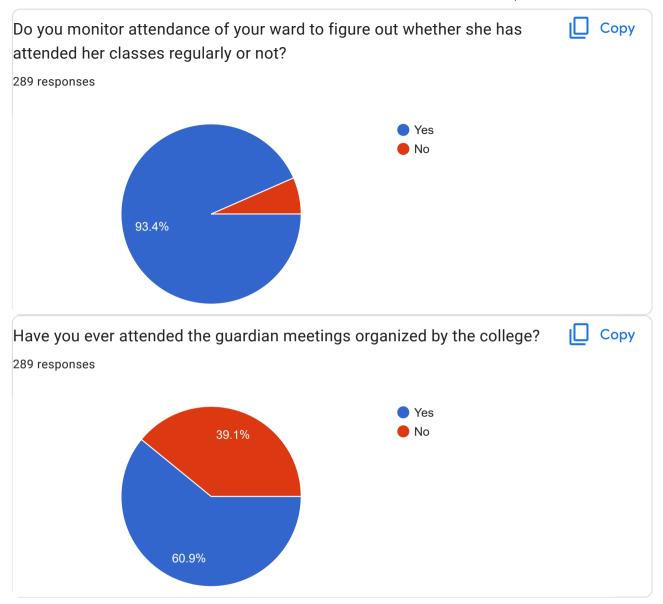

| Postmaster                   |



| Daily labour                 |
|------------------------------|
| Parents                      |
| Tailer                       |
| Agriculture                  |
| 10 Pass                      |
| Government job               |
| 23 more responses are hidden |



|               |  | , |
|---------------|--|---|
| Phone No      |  |   |
| 289 responses |  |   |
| 8761895539    |  |   |
| 8474835306    |  |   |
| 9774936522    |  |   |
| 9678747402    |  |   |
| 6900529239    |  |   |
| 8974380248    |  |   |
| 7577061279    |  |   |
| 8638853856    |  |   |
| 9435463735    |  |   |
| 8731995783    |  |   |
| 8011861030    |  |   |
| 7577985472    |  |   |
| 6000652274    |  |   |
| 8011692004    |  |   |
|               |  |   |





























| f yes, specify (for eg. Academic contribution, financial contribution, any other contribution) |
|------------------------------------------------------------------------------------------------|
| 4 responses                                                                                    |
| No                                                                                             |
| Yes                                                                                            |
| Academic contribution                                                                          |
| Academic contribution                                                                          |
| Financial contribution                                                                         |