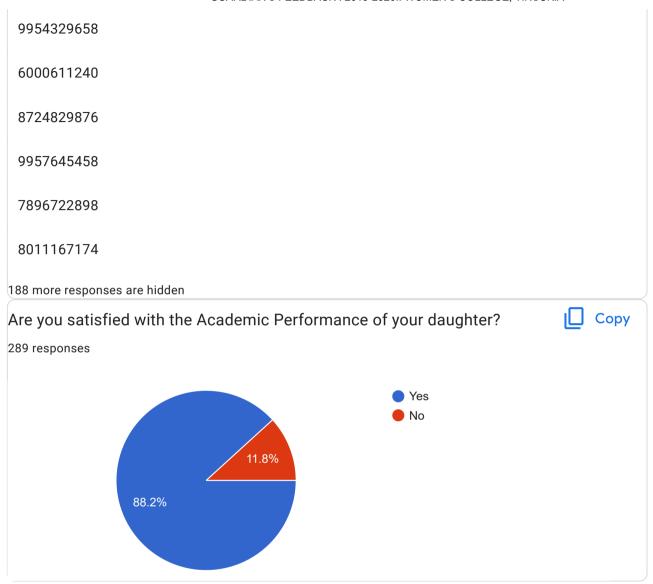

## GUARDIAN'S FEEDBACK : 2019-2020:: WOMEN'S COLLEGE, TINSUKIA

289 responses

**Publish analytics** 

Principal

Women's College, Tinsukia

| Name of the Guardian |
|----------------------|
| 289 responses        |
| Swapna Das           |
| Sephali Borman       |
| Dulu borah           |
| Prasanna Deori       |
| TIKESWAR DUARAH      |
| Luma Deori           |
| Deepak Tanti         |
| Dipti Borah          |
| Dipak das            |
| Vinay singha         |
| Mrs. Uma Dey.        |
| Rabindar Singh       |
| Bikash Dutta         |
| Mrs Midu Saikia      |