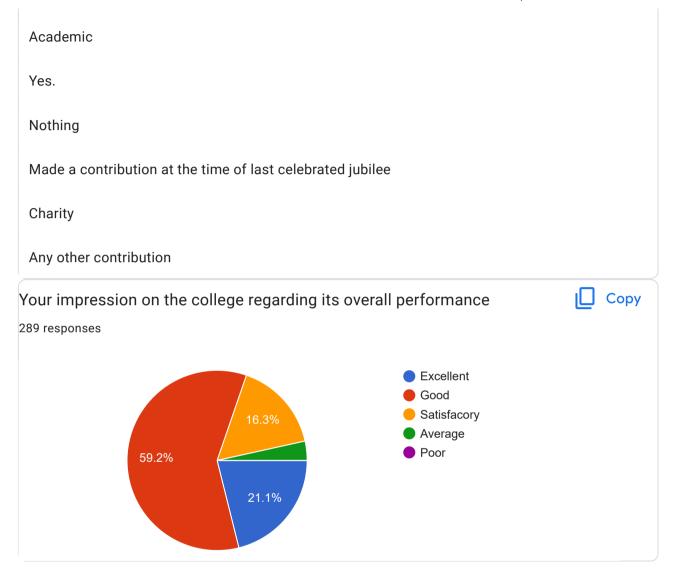

|
| other contribution                                                                             |
|                                                                                                |
| Financial Contribution                                                                         |
| There's no sufficient common room for students                                                 |
| no                                                                                             |
|                                                                                                |
| Very good                                                                                      |
| Academic Contribution                                                                          |







| our overall comments and suggestions for all round development of the college |
|-------------------------------------------------------------------------------|
| 43 responses                                                                  |
| Yes                                                                           |
|                                                                               |
| Good                                                                          |
| No                                                                            |
| Nothing                                                                       |
| Excellent                                                                     |
| Toilets must be clean.