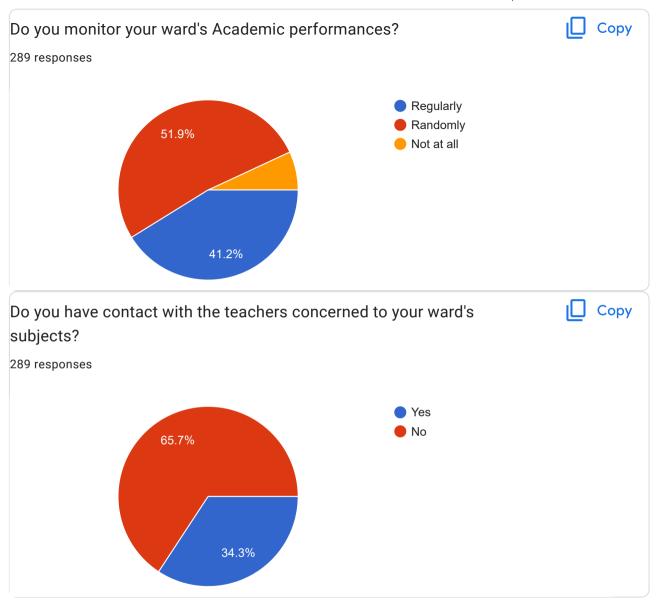

l) |
| Postmaster                   |



| Daily labour                 |
|------------------------------|
| Parents                      |
| Tailer                       |
| Agriculture                  |
| 10 Pass                      |
| Government job               |
| 23 more responses are hidden |



|               |  | , |
|---------------|--|---|
| Phone No      |  |   |
| 289 responses |  |   |
| 8761895539    |  |   |
| 8474835306    |  |   |
| 9774936522    |  |   |
| 9678747402    |  |   |
| 6900529239    |  |   |
| 8974380248    |  |   |
| 7577061279    |  |   |
| 8638853856    |  |   |
| 9435463735    |  |   |
| 8731995783    |  |   |
| 8011861030    |  |   |
| 7577985472    |  |   |
| 6000652274    |  |   |
| 8011692004    |  |   |
|               |  |   |





























| f yes, specify (for eg. Academic contribution, financial contribution, any other contribution) |
|------------------------------------------------------------------------------------------------|
| 4 responses                                                                                    |
| No                                                                                             |
| Yes                                                                                            |
| Academic contribution                                                                          |
| Academic contribution                                                                          |
| Financial contribution