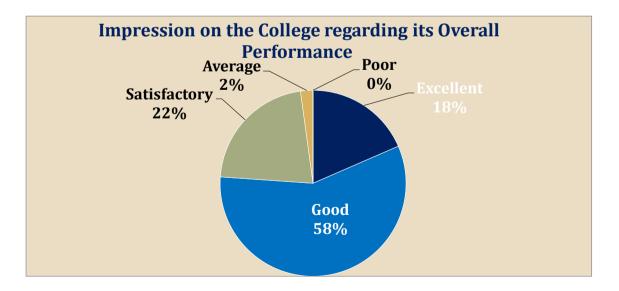

## • Impression on the college regarding its overall performance

| Excellent | Good   | Satisfactory | Average | Poor |
|-----------|--------|--------------|---------|------|
| 18.48%    | 57.61% | 21.74%       | 2.17%   | 0%   |