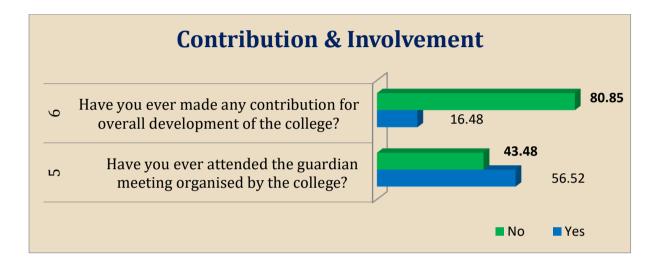

## • Contribution & Involvement

| Sl. | Question | Questions -                                                                 |        | Findings |  |
|-----|----------|-----------------------------------------------------------------------------|--------|----------|--|
| No  | No       |                                                                             |        | No       |  |
| 1   | 5        | Have you ever attended the guardian meeting organised by the college?       | 56.52% | 43.48%   |  |
| 2   | 6        | Have you ever made any contribution for overall development of the college? | 16.48% | 80.85%   |  |