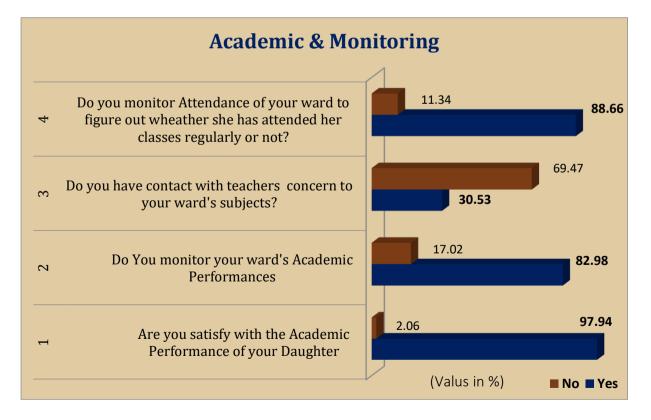

#### • Academic & Monitoring

| Sl. | Question<br>No | Questions                                                                                                          | Findings |        |
|-----|----------------|--------------------------------------------------------------------------------------------------------------------|----------|--------|
| No  |                |                                                                                                                    | Yes      | No     |
| 1   | 1              | Are you satisfy with the Academic Performance of your Daughter?                                                    | 97.94%   | 2.06%  |
| 2   | 2              | Do You monitor your ward's Academic<br>Performances?                                                               | 82.98%   | 17.02% |
| 3   | 3              | Do you have contact with teachers concern to your ward's subjects?                                                 | 30.53%   | 69.47% |
| 4   | 4              | Do you monitor Attendance of your ward to figure<br>out wheather she has attended her classes<br>regularly or not? | 88.66    | 11.34  |