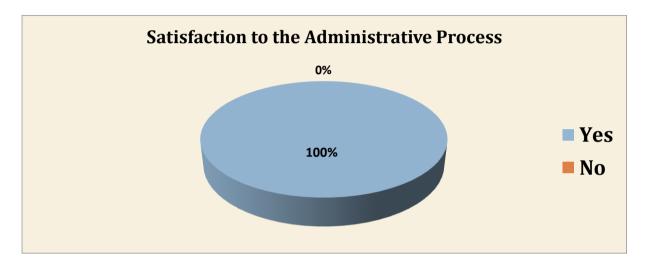

#### ADMINISTRATION

| Sl. | Question | Questions                                                        | Findings Yes No of 100% 0% | lings |
|-----|----------|------------------------------------------------------------------|----------------------------|-------|
| No  | No       | Questions                                                        | Yes                        | No    |
| 1   | 5        | Are you satisfied with the administrative process of the college | 100%                       | 0%    |