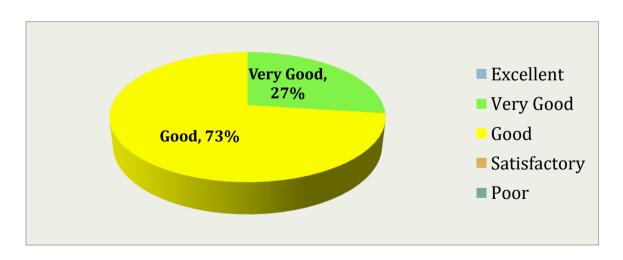

#### • OVERALL SATISFACTION ON THE ADMINISTRATIVE ENVIRONMENT

| Excellent | Very Good | Good | Satisfactory | Poor |
|-----------|-----------|------|--------------|------|
| 0%        | 27%       | 73%  | 0%           | 0%   |