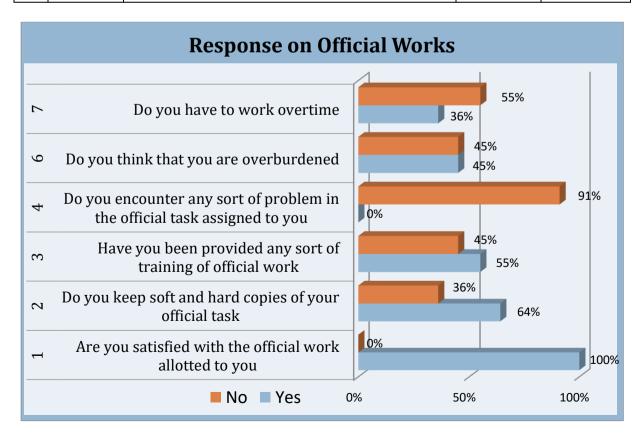

#### • OFFICIAL WORKS

| Sl. | Question<br>No | Questions                                                                 | Findings |     |
|-----|----------------|---------------------------------------------------------------------------|----------|-----|
| No  |                |                                                                           | Yes      | No  |
| 1   | 1              | Are you satisfied with the official work allotted to you                  | 100%     | 0%  |
| 2   | 2              | Do you keep soft and hard copies of your official task                    | 64%      | 36% |
| 3   | 3              | Have you been provided any sort of training of official work              | 55%      | 45% |
| 4   | 4              | Do you encounter any sort of problem in the official task assigned to you | 0%       | 91% |
| 5   | 6              | Do you think that you are overburdened                                    | 45%      | 45% |
| 6   | 7              | Do you have to work overtime                                              | 36%      | 55% |