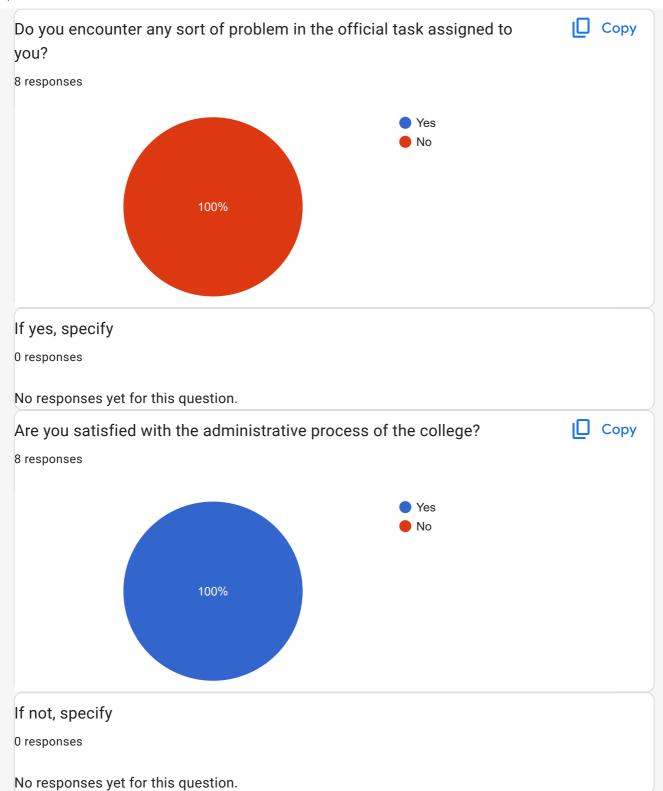

## EMPLOYEES' FEEDBACK

8 responses

**Publish analytics** 

Name of the Employee:

8 responses

Sangita Buragohain

Sangita Hazarika

**Tushar Paul** 

Biswajit sarkar

Chandana Hazarika

Siddhartha Bhattacharjee

Sajal Kumar Ghose

Bijit Kr Dey













| Specify the time you spend for different activities in the office? (Per week) |  |  |
|-------------------------------------------------------------------------------|--|--|
| a) Students related tasks                                                     |  |  |
| 7 responses                                                                   |  |  |
| 6 hours                                                                       |  |  |
| 18 ohours                                                                     |  |  |
| 5 hours                                                                       |  |  |
| 20 hours                                                                      |  |  |
| 30 hours                                                                      |  |  |
| 6