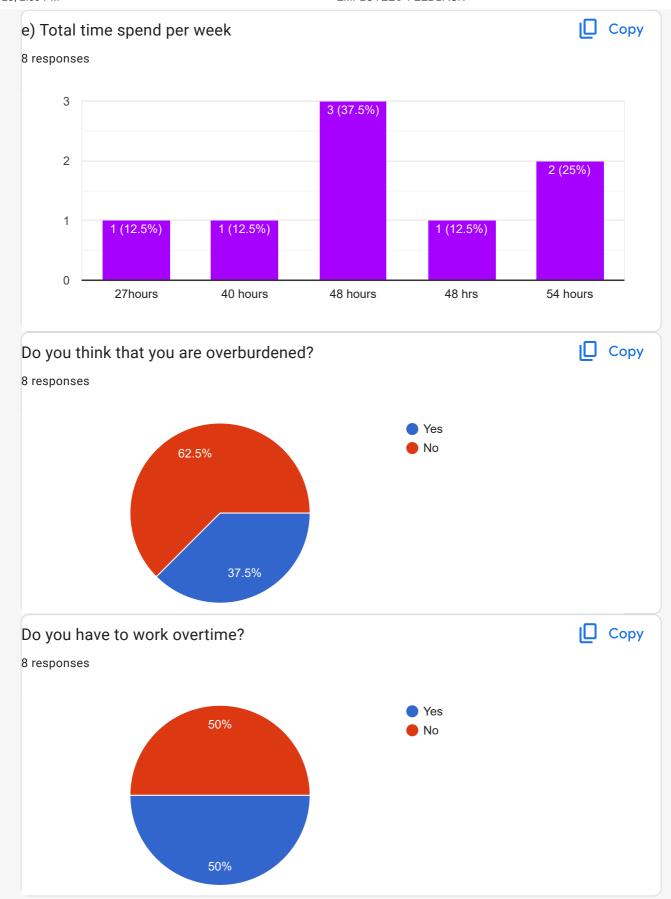

Biswajit sarkar

Chandana Hazarika

Siddhartha Bhattacharjee

Sajal Kumar Ghose

Bijit Kr Dey

| Specify the time you spend for different activities in the office? (Per week) |  |  |
|-------------------------------------------------------------------------------|--|--|
| a) Students related tasks                                                     |  |  |
| 7 responses                                                                   |  |  |
| 6 hours                                                                       |  |  |
| 18 ohours                                                                     |  |  |
| 5 hours                                                                       |  |  |
| 20 hours                                                                      |  |  |
| 30 hours                                                                      |  |  |
| 6 hrs                                                                         |  |  |
| 2 hours                                                                       |  |  |
| b) Teachers related tasks                                                     |  |  |
| 7 responses                                                                   |  |  |
| 1hours                                                                        |  |  |
| 12 hours                                                                      |  |  |
| 2hours                                                                        |  |  |
| 10 hours                                                                      |  |  |
| 6 hours                                                                       |  |  |
| 8 hrs                                                                         |  |  |
| 1 hour                                                                        |  |  |

| c) Record keeping tasks     |  |
|-----------------------------|--|
| 7 responses                 |  |
| 1hours                      |  |
| 12hours                     |  |
| 2hours                      |  |
| 5 hours                     |  |
| 6 hours                     |  |
| 30 hrs                      |  |
| 3 hours                     |  |
| d) Other Activity (specify) |  |
| 6 responses                 |  |
| 2hours                      |  |
| 6 hours                     |  |
| 5 hours                     |  |
| 6 hours                     |  |
| 4 hrs                       |  |
|                             |  |