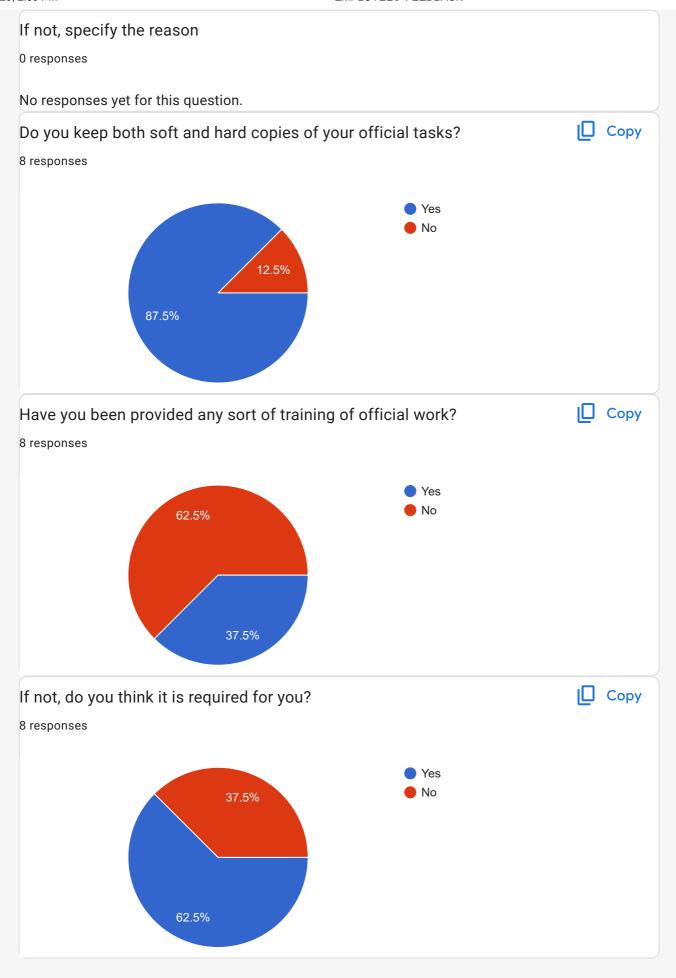

## EMPLOYEES' FEEDBACK

8 responses

**Publish analytics** 

Name of the Employee:

8 responses

Sangita Buragohain

Sangita Hazarika

**Tushar Paul** 

Biswajit sarkar

Chandana Hazarika

Siddhartha Bhattacharjee

Sajal Kumar Ghose

Bijit Kr Dey













| Specify the time you spend for different activities in the office? (Per week) |  |  |
|-------------------------------------------------------------------------------|--|--|
| a) Students related tasks                                                     |  |  |
| 7 responses                                                                   |  |  |
| 6 hours                                                                       |  |  |
| 18 ohours                                                                     |  |  |
| 5 hours                                                                       |  |  |
| 20 hours                                                                      |  |  |
| 30 hours                                                                      |  |  |