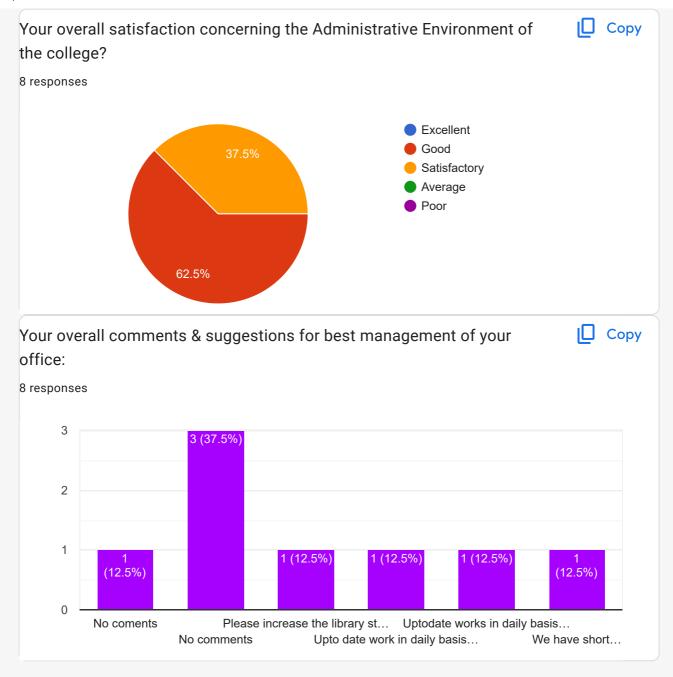

|  |  |
| 1 hour                                                                        |  |  |



| c) Record keeping tasks     |  |
|-----------------------------|--|
| 7 responses                 |  |
| 1hours                      |  |
| 12hours                     |  |
| 2hours                      |  |
| 5 hours                     |  |
| 6 hours                     |  |
| 30 hrs                      |  |
| 3 hours                     |  |
| d) Other Activity (specify) |  |
| 6 responses                 |  |
| 2hours                      |  |
| 6 hours                     |  |
| 5 hours                     |  |
| 6 hours                     |  |
| 4 hrs                       |  |
|                             |  |









This content is neither created nor endorsed by Google. Report Abuse - Terms of Service - Privacy Policy

## Google Forms