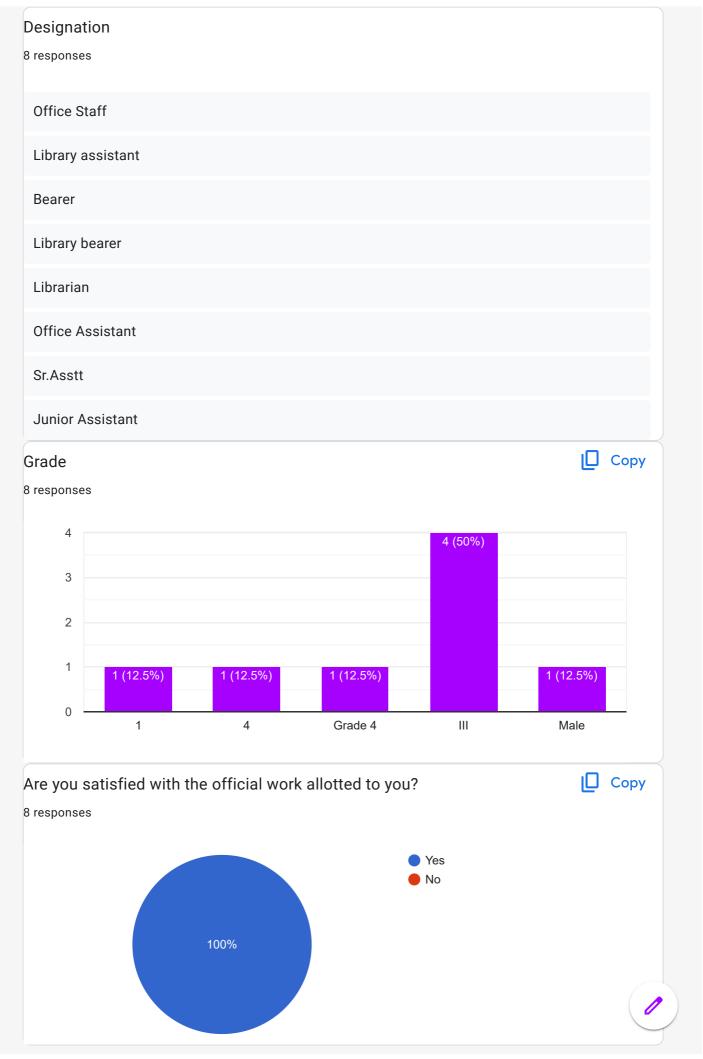

## EMPLOYEES' FEEDBACK

8 responses

**Publish analytics** 

Name of the Employee:

8 responses

Sangita Buragohain

Sangita Hazarika

**Tushar Paul** 