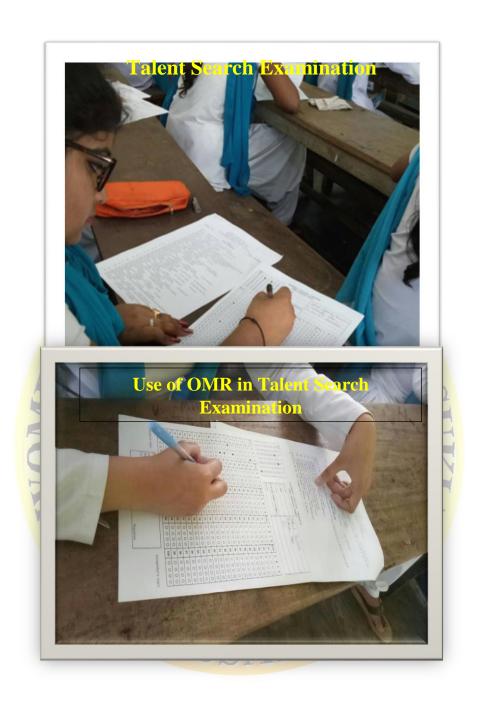

### 2. Talent Search Examination

Date: 17/10/2017

Organized by: Career Counselling and Support Cell

No of Participants: 62 Students

**Objectives & Programme details:** 

To acquaint students with the use of OMR sheet and also help them develop a sense of confidence in managing their time in a Competitive Examination. The first three toppers in the Examination were awarded a Cash Prize & a Certificate.

#### 3. Talent Search Examination

**Date:** 10/04/2018

**Organized by:** Career Counselling and Support Cell

**Venue** : College Campus

**No of Participants:** 42Students

**Objectives & Programme details**: To acquaint students with the OMR sheet and help them develop confidence in managing their time in a Competitive Examination. The first three toppers in the Examination were awarded a Cash Prize & a Certificate.