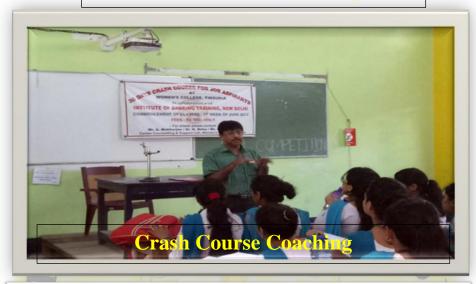

# 4. Two Months Crash Course Coaching for Sixth Semester Students

**Date:** 11/6/2018 to 10/8/2018

Organized by: Career Counselling and Support Cell

**No of Participants**: 9 Students

Venue: College Campus

**Objectives & Programme details**: To prepare the 6th Sem. students for Academic & Job-related Competitive Examinations. Classes were

organized in collaboration with the faculties from the Institute of Banking Training, New Delhi, Tinsukia Branch.