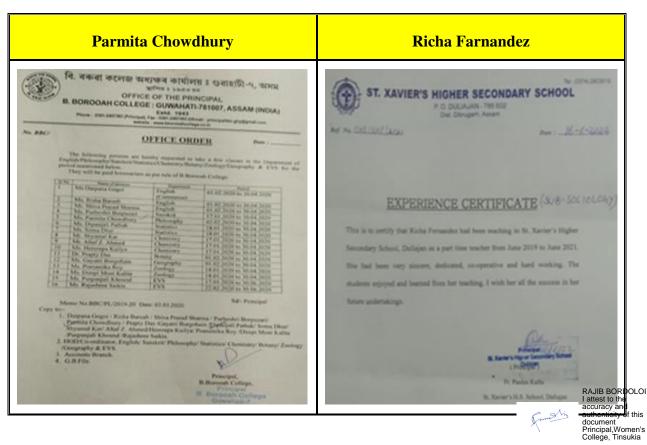

# Placement of Outgoing Students during 2019-20

| Sl. No. | Name of Student       | Designation                                      | Name of the Employer                                   |
|---------|-----------------------|--------------------------------------------------|--------------------------------------------------------|
| 1.      | Sunayana Borah        | Teacher                                          | Senairam Higher Secondary<br>School, Tinsukia          |
| 2.      | Parmita Chowdhury     | Contractual Lecturer                             | B. Borooah College,Guwahati                            |
| 3.      | Tridisha Garg         | Business                                         | HDFC Life, Tinsukia                                    |
| 4.      | Reema Konwar          | Customer Service Officer                         | Axis Bank Tinsukia                                     |
| 5.      | Chayanika Dutta       | Associate Recruitment & Development Manager      | Kotak Life, Tinsukia                                   |
| 6.      | Gitimoni Hatimuria    | Teacher                                          | Sankardev School, Bordubi.                             |
| 7.      | Kaberi Das            | Teacher                                          | Mahasweta Jatiya Vidyalaya,<br>Goubindopur             |
| 8.      | Mousumi Manki         | District Coordinator                             | Indo Global Social Service<br>Society, Dibrugarh       |
| 9.      | Richa Fernandez       | Assistant Professor                              | St. Xavier's H.S. School,<br>Duliajan                  |
| 10.     | Karishmita Buragohain | nain Teacher Nehru Juwakendra Sangatha Shivsagar |                                                        |
| 11.     | Prerona Chetia        | Assistant Professor                              | Mahila Mahabidyalaya, Digboi                           |
| 12.     | Susmita Borah         | Assistant Professor                              | Women's College, Tinsukia                              |
| 13.     | Malini Tanti          | Assstant Teacher                                 | Probhat Tara Children English<br>Academy Sr. Secondary |

| 6.  | Nayanika Khanikar     | Principal, Dibru College (Part Time)                               | 60000/-    |
|-----|-----------------------|--------------------------------------------------------------------|------------|
| 7.  | Pronami Mahanta       | Principal, Parijat Academy Education Institution,<br>Dibrugarh     | 84000/-    |
| 8.  | Priyanka Sahu         | Headmaster, Happy Velly Jr. Secondary School                       | 60000/-    |
| 9.  | Mayuri Saikia         | Headmaster, Puroni Gudam L.P. School, Nagoan                       | 360000/-   |
| 10. | Aditi Ghosh           | Principal, Mariam Ajmal Women's College of Science & Technology    | 360000/-   |
| 11. | Sunayana Borah        | Head Master, Senairam Higher Secondary<br>School, Tinsukia         | 72,000/-   |
| 12. | Parmita Chowdhury     | Principal, B. Borooah College, Guwahati                            | 12,000/-   |
| 13. | Tridisha Garg         | Manager, HDFC Life, Tinsukia                                       | 72,000/-   |
| 14. | Reema Konwar          | Manager, Axis Bank Tinsukia                                        | 2,40,000/- |
| 15. | Chayanika Dutta       | Manager, Kotak Life, Tinsukia                                      | 2,40,000/- |
| 16. | Gitimoni Hatimuria    | Head Master, Sankardev School, Bordubi.                            | 72,000/-   |
| 17. | Kaberi Das            | Head Master, Mahasweta Jatiya Vidyalaya,<br>Goubindopur            | 36,000/-   |
| 18. | Deepsikha Chetia      | Manager, Gargo Motors Ltd                                          | 1,20,000/- |
| 19. | Richa Fernandez       | Principal, St. Xavier's H.S. School, Duliajan                      | 1,20,000/- |
| 20. | Karishmita Buragohain | Head Master, Nehru Juwakendra Sangathan,<br>Shivsagar              | 72,000/-   |
| 21. | Prerona Chetia        | Principal, Mahila Mahabidyalaya, Digboi                            | 3,60,000/- |
| 22. | Susmita Borah         | Principal, Women's College, Tinsukia                               | 72,000/-   |
| 23. | Malini Tanti          | Head Master, Probhat Tara Children<br>Englishacademy Sr. Secondary | 60,000/-   |
| 24. | Priya Chetry          | Headmaster, ABC Academy                                            | 90,000/-   |
| 25. | Bobita Singh          | Lecturer, Don Bosco Junior College, Doom<br>Dooma                  | 1,80,000/- |
| 26. | Puja Dihingia         | Principal, DODL, Dibrugarh University                              | 300000/-   |
| 27. | Sushmita Purkayastha  | Headmaster, ABC Academy, Tinsukia                                  | 90,000/-   |
| 28. | Borokha Dutta         | Manager, TCS, Kolkata                                              | 2,40,000/- |
| 29. | Zohra Yasmin          | 1st Class Judicial Magistrate, Dibrugarh                           | 5,40,000/- |
| 30. | Dr. Anamika Sharma    | Head Master, Kendriya Vidyalaya Khanapara                          | 372000/-   |
| 31. | Anamika Sutradhar     | Proprietor, Birmiwal & Associates                                  | 60000/-    |
| 32. | Baishali Banerjee     | Post Master, India Post                                            | 300000/-   |
| 33. | Rakhi Das             | Proprietor, Askiitians                                             | 240,000/-  |