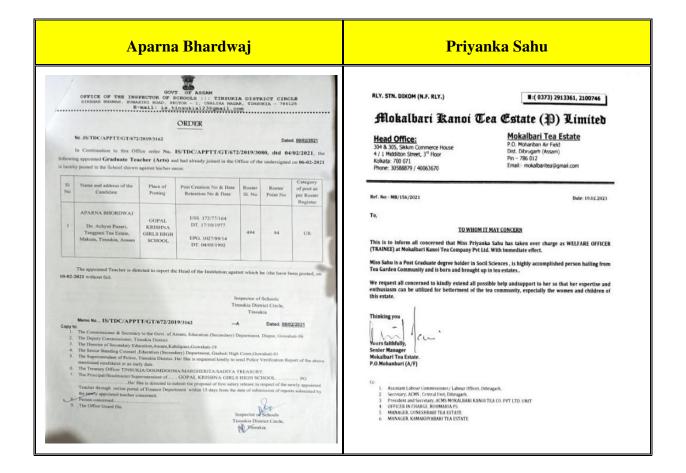

### Placement of Outgoing Students during 2019-20

| Sl. No. | Name of Student   | Designation         | Name of the Employer                                        |
|---------|-------------------|---------------------|-------------------------------------------------------------|
| 1.      | Aparna Bhardwaj   | Assistant Teacher   | Gopal Krishna Girls High School                             |
| 2.      | Puja Borah        | Assistant Teacher   | Nagarbera High School                                       |
| 3.      | Nayanika Khanikar | Assistant Professor | Dibru College (Part Time)                                   |
| 4.      | Pronami Mahanta   | Assistant Professor | Parijat Academy Teacher Education<br>Institution, Dibrugarh |
| 5.      | Priyanka Sahu     | Assistant Teacher   | Happy Velly Jr. Secondary School                            |
| 6.      | Mayuri Saikia     | Assistant Teacher   | Puroni Gudam L.P. School, Nagoan                            |

| 6.  | Nayanika Khanikar     | Principal, Dibru College (Part Time)                               | 60000/-    |
|-----|-----------------------|--------------------------------------------------------------------|------------|
| 7.  | Pronami Mahanta       | Principal, Parijat Academy Education Institution,<br>Dibrugarh     | 84000/-    |
| 8.  | Priyanka Sahu         | Headmaster, Happy Velly Jr. Secondary School                       | 60000/-    |
| 9.  | Mayuri Saikia         | Headmaster, Puroni Gudam L.P. School, Nagoan                       | 360000/-   |
| 10. | Aditi Ghosh           | Principal, Mariam Ajmal Women's College of Science & Technology    | 360000/-   |
| 11. | Sunayana Borah        | Head Master, Senairam Higher Secondary<br>School, Tinsukia         | 72,000/-   |
| 12. | Parmita Chowdhury     | Principal, B. Borooah College, Guwahati                            | 12,000/-   |
| 13. | Tridisha Garg         | Manager, HDFC Life, Tinsukia                                       | 72,000/-   |
| 14. | Reema Konwar          | Manager, Axis Bank Tinsukia                                        | 2,40,000/- |
| 15. | Chayanika Dutta       | Manager, Kotak Life, Tinsukia                                      | 2,40,000/- |
| 16. | Gitimoni Hatimuria    | Head Master, Sankardev School, Bordubi.                            | 72,000/-   |
| 17. | Kaberi Das            | Head Master, Mahasweta Jatiya Vidyalaya,<br>Goubindopur            | 36,000/-   |
| 18. | Deepsikha Chetia      | Manager, Gargo Motors Ltd                                          | 1,20,000/- |
| 19. | Richa Fernandez       | Principal, St. Xavier's H.S. School, Duliajan                      | 1,20,000/- |
| 20. | Karishmita Buragohain | Head Master, Nehru Juwakendra Sangathan,<br>Shivsagar              | 72,000/-   |
| 21. | Prerona Chetia        | Principal, Mahila Mahabidyalaya, Digboi                            | 3,60,000/- |
| 22. | Susmita Borah         | Principal, Women's College, Tinsukia                               | 72,000/-   |
| 23. | Malini Tanti          | Head Master, Probhat Tara Children<br>Englishacademy Sr. Secondary | 60,000/-   |
| 24. | Priya Chetry          | Headmaster, ABC Academy                                            | 90,000/-   |
| 25. | Bobita Singh          | Lecturer, Don Bosco Junior College, Doom<br>Dooma                  | 1,80,000/- |
| 26. | Puja Dihingia         | Principal, DODL, Dibrugarh University                              | 300000/-   |
| 27. | Sushmita Purkayastha  | Headmaster, ABC Academy, Tinsukia                                  | 90,000/-   |
| 28. | Borokha Dutta         | Manager, TCS, Kolkata                                              | 2,40,000/- |
| 29. | Zohra Yasmin          | 1st Class Judicial Magistrate, Dibrugarh                           | 5,40,000/- |
| 30. | Dr. Anamika Sharma    | Head Master, Kendriya Vidyalaya Khanapara                          | 372000/-   |
| 31. | Anamika Sutradhar     | Proprietor, Birmiwal & Associates                                  | 60000/-    |
| 32. | Baishali Banerjee     | Post Master, India Post                                            | 300000/-   |
| 33. | Rakhi Das             | Proprietor, Askiitians                                             | 240,000/-  |