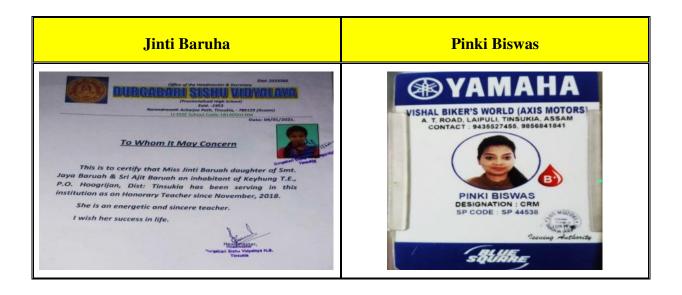

### Placement of Outgoing Students during 2018-19

| Sl. No. | Name of Student | Designation                      | Name of the Employer                             |
|---------|-----------------|----------------------------------|--------------------------------------------------|
| 1.      | Jinti Baruha    | School Teacher                   | Durga Bari Sishu Vidyalaya,<br>Tinsukia          |
| 2.      | Barbi Paul      | School Teacher                   | Amarjyoti Vidyalaya English<br>Academy, Tinsukia |
| 3.      | Puja Barman     | School Teacher                   | English Academy, Tinsukia                        |
| 4.      | Pinki Biswas    | Customer Relationship<br>Manager | Vishal Biker's World (Axis<br>Motors)            |
| 5.      | Nikita Das      | School Teacher                   | Durga Bari Sishu Vidyalaya,<br>Tinsukia          |
| 6.      | Baishali Dutta  | School Teacher                   | Mohkhooli LP School, Tinsukia                    |