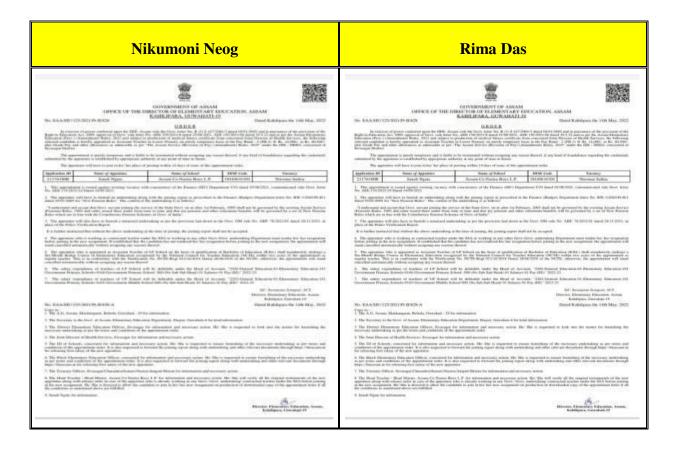

### No. & List of Students Placed along with Placement Details during 2021-2022

| Sl. No. | Name of student who has been placed | Name of the employer with contact details                                    | Pay package<br>at<br>appointment<br>(In INR per<br>annum) |
|---------|-------------------------------------|------------------------------------------------------------------------------|-----------------------------------------------------------|
| 1.      | Nikumoni Neog                       | Headmaster, DEE, Assam                                                       | 3,60,000/-                                                |
| 2.      | Rima Das                            | Headmaster, DEE, Assam                                                       | 3,60,000/-                                                |
| 3.      | Junali Ngate                        | Headmaster, DEE, Assam                                                       | 3,60,000/-                                                |
| 4.      | Bharati Dhadumia                    | Principal, Tengakhat College, Dibrugarh                                      | 70000/-                                                   |
| 5.      | Swarnalata Borah                    | Head Master, Gurukul Senior Secondary School                                 | 180000/-                                                  |
| 6.      | Puspanjali Hajarika                 | Principal, Sadia College, Tinsukia                                           | 72000/-                                                   |
| 7.      | Rashmi Buragohain                   | Head Master, DEE, Assam                                                      | 3,60,000/-                                                |
| 8.      | Nabanita Moran                      | Govt. of Assam, Police Constable, Assam Police                               | 3,60,000/-                                                |
| 9.      | Priyanka Kumari                     | Head Master, Budding Buds Senior Secondary<br>School, Tinsukia               | 198000/-                                                  |
| 10.     | Sagarika Nath                       | Manager, Tele Performance, Gurgaon                                           | 3,40,000                                                  |
| 11.     | Shreya Ganguly                      | Manager, Indusind Bank                                                       | 180000/-                                                  |
| 12.     | Malti Thapa                         | Head Master, Jatiya Bidyalaya, Tezpur                                        | 60000/-                                                   |
| 13.     | Sushmita Das                        | Head Master, Learners School, Tinsukia                                       | 84000/-                                                   |
| 14.     | Binita Dey                          | Principal, DDR Collerge, Chabua                                              | 872700/-                                                  |
| 15.     | Sushmita Das                        | principal, Women's College, Tinsukia                                         | 72000/-                                                   |
| 16.     | Sunidhi Agarwal                     | Manager, Acadecraft, Noida/ Cognigent<br>Technology                          | 240000/-                                                  |
| 17.     | Suramita Das                        | Birmiwal And Associates, CA Farm                                             | 36000/-                                                   |
| 18.     | Anuradha Verma                      | Headmaster, Santipur L. P School, Natun Duamar,<br>Tinsuukia                 | 360000/-                                                  |
| 19.     | Porinita Borgohain                  | Vice-chancellor, Arunachal University of Studies                             | 300000/-                                                  |
| 20.     | Jharna Gogoi                        | Manager, Central Bank Of India, Kakopather                                   | 540000/-                                                  |
| 21.     | Dimpee Barman                       | Manager, NECT, Guwahati                                                      | 30000/-                                                   |
| 22.     | Priyanka Lodhi                      | Headmaster, Tirap Gate Hindi ME School,<br>Tinsukia                          | 336000/-                                                  |
| 23.     | Suchita Tanti                       | Managing Director, Public Health And<br>Engineering, Schoolnet India Limited | 84000/-                                                   |
| 24.     | Nayanika Gogoi                      | Headmaster, Monakcha Domonikhuti L.P School,<br>Goalpara                     | 36000/-                                                   |
| 25.     | Jina Nanda                          | Manager, Borpatra Tea Estate, Borhat                                         | 300000/-                                                  |
| 26.     | Anita Tanti                         | Head Master, Buds Gurukul Public School,<br>Naharani, Tinsukia               | 120000/-                                                  |
| 27.     | Nayanika Gogoi                      | Headmaster, Monakcha Domonikhuti Lp School,<br>Goalpara                      | 30000/-                                                   |
| 28.     | Rita Singh                          | Headmaster, Bishnujyoti Lp School, Tinsukia                                  | 60000/-                                                   |
| 29.     | Ranjita Sharma                      | Headmaster, Makum Hindi High School, Tinsukia                                | 360000/-                                                  |
| 30.     | Upasana Saikia                      | Principal, DIET, Sivsagar                                                    | 7200000 OLOI                                              |
| 31.     | Deepshikha Baruah                   | Principal, Lahoal College, Dibrugarh                                         | Tattest to the Tagon Rule of this                         |
| 32.     | Ritu Mahato                         | Headmaster, Jawahar Navodaya Vidyalaya,<br>Sivsagar                          | document<br>fradital Warnen's<br>College, Tinsukia        |