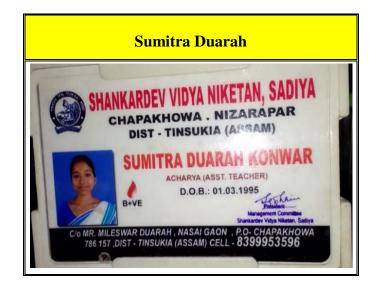

### Placement of Outgoing Students during 2018-19

| Sl. No. | Name of Student | Designation    | Name of the Employer           |
|---------|-----------------|----------------|--------------------------------|
| 1.      | Sumitra Duarah  | School Teacher | Sankardev Vidya Niketan Sadiya |