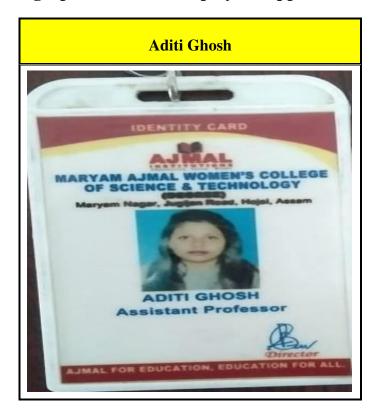

# Placement of Outgoing Students during 2019-20

| Sl. No | Name of Student | Designation         | Name of the Employer                                   |
|--------|-----------------|---------------------|--------------------------------------------------------|
| 1.     | Aditi Ghosh     | Assistant Professor | Mariam Ajmal Women's College of Science And Technology |