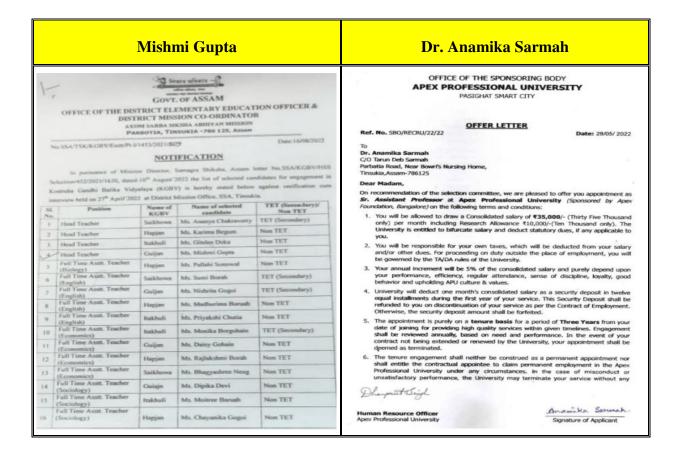

| 71. | Kaberi Moran       | Headmaster, DSE, Assam                           | 3,20,400/- |
|-----|--------------------|--------------------------------------------------|------------|
| 72. | Dr. Anamika Sarmah | Vice-chancellor, Centre Of Excellence For Indian | 446400/-   |
|     |                    | Knowledge System, Apex Professional              |            |
|     |                    | University, Pasighat                             |            |
| 73. | Mishmi Gupta       | Head Master, Kasturva Gandhi Balika Vidyalay,    | 264000/-   |
|     |                    | Guijan                                           |            |
| 74. | Rinku Rajkhuwa     | BDO, Hapjan Development Block                    | 187200/-   |
| 75. | Puja Dutta         | Managaer, Agarwal M & Co.                        | 48,000/-   |
| 76. | Geetashree Sharma  | Manager, Flyhigh                                 | 72,000/-   |
| 77. | Sabnam Khatoon     | Manager, Agarwal M & Co.                         | 48,000/-   |
| 78. | Mahima Poddar      | Manager, Mahindra & Co.                          | 72,000/-   |
| 79. | Nikita Singh       | Manager, TCS                                     | 1,23,000/- |
| 80. | Rumpa Paul         | Manager, TCS                                     | 1,23,000/- |
| 81. | Jyoti Yadav        | Govt. of India, Assam Rifles                     | 4,20,000/- |
| 82. | Rashmi Munda       | Manager, Itakhuli T.E.                           | 1,44,000/- |
| 83. | Samiksha Sharma    | Manager, Air India                               | 1,80,000/- |