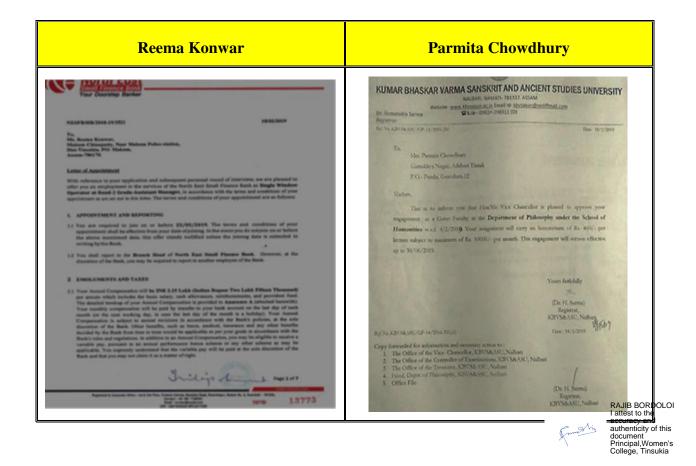

### Placement of Outgoing Students during 2017-18

| Sl. No. | Name of Student  | Designation         | Name of the Employer              |
|---------|------------------|---------------------|-----------------------------------|
| 1.      | Luismita Gogoi   | Teacher             | R.D Junior College                |
| 2.      | Lukumoni Sonowal | Teacher             | R.D Junior College                |
| 3.      | Poly Rajkhowa    | Assistant Professor | Centre For Juridical Studies, D.U |
| 4.      | Runalisha Saikia | Teacher(Tet)        | L.P School Gowalpara              |
| 5.      | Reema Konwar     | Field Officer       | HDFC Tinsukia                     |
| 6.      | Sunayana Borah   | Teacher             | NKD Junior College                |
| 7.      | Maina Sonowal    | Teacher             | Azirating L.P School              |
| 8.      | Bondona Sarma    | Teacher             | Dr. R.K.Borkotoky Merit Academy   |
| 9.      | Kunja Mech       | Teacher             | Jnyanpith High School             |
| 10.     | Malini Tanti     | Teacher             | Oasis Academy, Makum              |
| 11.     | Ananya Das       | Advocate            | Tinsukia, Court                   |
| 12.     | Rintumoni Das    | Advocate            | Tinsukia, Court                   |
| 13.     | Debjani Moran    | Lecturer            | W.C, Tinsukia                     |

# Placement of Outgoing Students during 2019-20

| Sl. No. | Name of Student       | Designation                                      | Name of the Employer                                   |
|---------|-----------------------|--------------------------------------------------|--------------------------------------------------------|
| 1.      | Sunayana Borah        | Teacher                                          | Senairam Higher Secondary<br>School, Tinsukia          |
| 2.      | Parmita Chowdhury     | Contractual Lecturer                             | B. Borooah College,Guwahati                            |
| 3.      | Tridisha Garg         | Business                                         | HDFC Life, Tinsukia                                    |
| 4.      | Reema Konwar          | Customer Service Officer                         | Axis Bank Tinsukia                                     |
| 5.      | Chayanika Dutta       | Associate Recruitment & Development Manager      | Kotak Life, Tinsukia                                   |
| 6.      | Gitimoni Hatimuria    | Teacher                                          | Sankardev School, Bordubi.                             |
| 7.      | Kaberi Das            | Teacher                                          | Mahasweta Jatiya Vidyalaya,<br>Goubindopur             |
| 8.      | Mousumi Manki         | District Coordinator                             | Indo Global Social Service<br>Society, Dibrugarh       |
| 9.      | Richa Fernandez       | Assistant Professor                              | St. Xavier's H.S. School,<br>Duliajan                  |
| 10.     | Karishmita Buragohain | nain Teacher Nehru Juwakendra Sangatha Shivsagar |                                                        |
| 11.     | Prerona Chetia        | Assistant Professor                              | Mahila Mahabidyalaya, Digboi                           |
| 12.     | Susmita Borah         | Assistant Professor                              | Women's College, Tinsukia                              |
| 13.     | Malini Tanti          | Assstant Teacher                                 | Probhat Tara Children English<br>Academy Sr. Secondary |