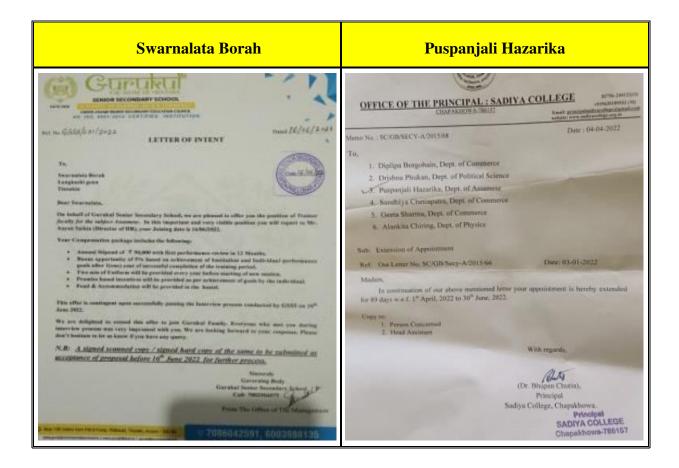

### No. & List of Students Placed along with Placement Details during 2021-2022

| Sl. No. | Name of student who has been placed | Name of the employer with contact details                                    | Pay package<br>at<br>appointment<br>(In INR per<br>annum) |
|---------|-------------------------------------|------------------------------------------------------------------------------|-----------------------------------------------------------|
| 1.      | Nikumoni Neog                       | Headmaster, DEE, Assam                                                       | 3,60,000/-                                                |
| 2.      | Rima Das                            | Headmaster, DEE, Assam                                                       | 3,60,000/-                                                |
| 3.      | Junali Ngate                        | Headmaster, DEE, Assam                                                       | 3,60,000/-                                                |
| 4.      | Bharati Dhadumia                    | Principal, Tengakhat College, Dibrugarh                                      | 70000/-                                                   |
| 5.      | Swarnalata Borah                    | Head Master, Gurukul Senior Secondary School                                 | 180000/-                                                  |
| 6.      | Puspanjali Hajarika                 | Principal, Sadia College, Tinsukia                                           | 72000/-                                                   |
| 7.      | Rashmi Buragohain                   | Head Master, DEE, Assam                                                      | 3,60,000/-                                                |
| 8.      | Nabanita Moran                      | Govt. of Assam, Police Constable, Assam Police                               | 3,60,000/-                                                |
| 9.      | Priyanka Kumari                     | Head Master, Budding Buds Senior Secondary<br>School, Tinsukia               | 198000/-                                                  |
| 10.     | Sagarika Nath                       | Manager, Tele Performance, Gurgaon                                           | 3,40,000                                                  |
| 11.     | Shreya Ganguly                      | Manager, Indusind Bank                                                       | 180000/-                                                  |
| 12.     | Malti Thapa                         | Head Master, Jatiya Bidyalaya, Tezpur                                        | 60000/-                                                   |
| 13.     | Sushmita Das                        | Head Master, Learners School, Tinsukia                                       | 84000/-                                                   |
| 14.     | Binita Dey                          | Principal, DDR Collerge, Chabua                                              | 872700/-                                                  |
| 15.     | Sushmita Das                        | principal, Women's College, Tinsukia                                         | 72000/-                                                   |
| 16.     | Sunidhi Agarwal                     | Manager, Acadecraft, Noida/ Cognigent<br>Technology                          | 240000/-                                                  |
| 17.     | Suramita Das                        | Birmiwal And Associates, CA Farm                                             | 36000/-                                                   |
| 18.     | Anuradha Verma                      | Headmaster, Santipur L. P School, Natun Duamar,<br>Tinsuukia                 | 360000/-                                                  |
| 19.     | Porinita Borgohain                  | Vice-chancellor, Arunachal University of Studies                             | 300000/-                                                  |
| 20.     | Jharna Gogoi                        | Manager, Central Bank Of India, Kakopather                                   | 540000/-                                                  |
| 21.     | Dimpee Barman                       | Manager, NECT, Guwahati                                                      | 30000/-                                                   |
| 22.     | Priyanka Lodhi                      | Headmaster, Tirap Gate Hindi ME School,<br>Tinsukia                          | 336000/-                                                  |
| 23.     | Suchita Tanti                       | Managing Director, Public Health And<br>Engineering, Schoolnet India Limited | 84000/-                                                   |
| 24.     | Nayanika Gogoi                      | Headmaster, Monakcha Domonikhuti L.P School,<br>Goalpara                     | 36000/-                                                   |
| 25.     | Jina Nanda                          | Manager, Borpatra Tea Estate, Borhat                                         | 300000/-                                                  |
| 26.     | Anita Tanti                         | Head Master, Buds Gurukul Public School,<br>Naharani, Tinsukia               | 120000/-                                                  |
| 27.     | Nayanika Gogoi                      | Headmaster, Monakcha Domonikhuti Lp School,<br>Goalpara                      | 30000/-                                                   |
| 28.     | Rita Singh                          | Headmaster, Bishnujyoti Lp School, Tinsukia                                  | 60000/-                                                   |
| 29.     | Ranjita Sharma                      | Headmaster, Makum Hindi High School, Tinsukia                                | 360000/-                                                  |
| 30.     | Upasana Saikia                      | Principal, DIET, Sivsagar                                                    | 7200000 OLOI                                              |
| 31.     | Deepshikha Baruah                   | Principal, Lahoal College, Dibrugarh                                         | Tattest to the Tagon Rule of this                         |
| 32.     | Ritu Mahato                         | Headmaster, Jawahar Navodaya Vidyalaya,<br>Sivsagar                          | document<br>fradital Warnen's<br>College, Tinsukia        |