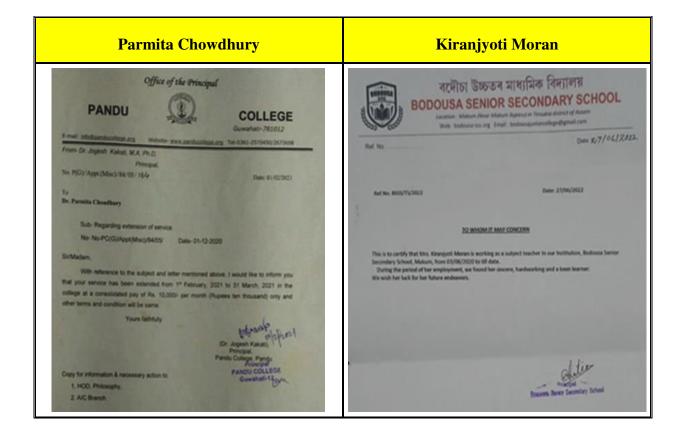

| 4.  | Sikhajyoti Sonowal     | Manager, Eastern & North East Railway Co-<br>Operative Bank Limited | 70000/-                                                                      |
|-----|------------------------|---------------------------------------------------------------------|------------------------------------------------------------------------------|
| 5.  | Shelly Dutta           | Principal, Tinsukia College                                         | 692400/-                                                                     |
| 5.  | Payel Chakraborty      | Headmaster, Nabajyoti Ambikapur Lp School,<br>Margherita            | 60000/-                                                                      |
| 7.  | Puja Das               | Manager, Ultralab, Tinsukia                                         | 60000/-                                                                      |
| 8.  | Ankita Baruah          | Principal, CT College, Tinsukia                                     | 2400000/-                                                                    |
| 9.  | Daisy Medhi            | Headmaster, Don Bosco High School,<br>Gelapukhuri                   | 60000/-                                                                      |
| 10. | Priyanka Sahu          | Manager, Mukalbari Tea Estate, Dibrugarh                            | 100000/-                                                                     |
| 11. | Nishi Chelleng         | Manager, Amalgamated Plantation Pvt Ltd,<br>Guwahati                | 374880/-                                                                     |
| 12. | Nikumoni Baruah        | Headmaster, Goalpara High School                                    | 360000/-                                                                     |
| 13. | Sushmita Ghosh         | Manager, Special Economic Zone Office,<br>Telangana                 | 420000/-                                                                     |
| 14. | Sweety Borah           | Headmaster, Betmala Lp School                                       | 360000/-                                                                     |
| 15. | Akankhita Sharma       | Principal, PNGB Govt. Model College,<br>Kakopather, Tinsukia        | 720000/-                                                                     |
| 16. | Sabnam Basfor          | Headmaster, SSA (Assam Govt.)                                       | 420000/-                                                                     |
| 17. | Rhea Mech              | BDO, Telahi Development Block, Lakhimpur                            | 600000/-                                                                     |
| 18. | Madhusmita Chelleng    | Manager, Mailing Data Solution, Bengalore                           | 180000/-                                                                     |
| 19. | Shatabdi Ganguly       | Principal, Tinsukia Commerce College                                | 120000/-                                                                     |
| 20. | Subhashree Rajkhowa    | Principal, Rangia College, Guwahati                                 | 8,00,000/-                                                                   |
| 21. | Gitisandhya Neog       | Head Master, ABC Junior School, Tinsukia                            | 60,000/-                                                                     |
| 22. | Dr. Arpita Chakraborty | Principal, Faculty of Law, ICFAI Law School,<br>Hyderabad           | 8,00,000/-                                                                   |
| 23. | Sangita Buragohain     | Principal, Women's College, Tinsukia                                | 72,000/-                                                                     |
| 24. | Paromita Choudhury     | Principal, Pandu College, Guwahati                                  | 1,20,000/-                                                                   |
| 25. | Alka Gurung            | Manager, Application Development, Duliajan                          | 60,000/-                                                                     |
| 26. | Reema Knowar           | Manager, Axis Bank, Doomdooma                                       | 2,40,000/-                                                                   |
| 27. | Pranita Sonowal        | Manager, Tata Motor, Tinsukia                                       | 84,000/-                                                                     |
| 28. | Maina Sonowal          | Head Master, Purbanchal M.E School, Kakopather                      | 3,60,000/-                                                                   |
| 29. | Sipisikha Konwar       | Head Master, Bhawti Bhagwan H.S School,<br>Tinsukia                 | 72,000/-                                                                     |
| 30. | Kiranjyoti Moran       | Head Master, Bodousa Senior Secondary School                        | 96,000/-                                                                     |
| 31. | Rashmika Moran         | Head Master, Bozaloni Jatiya Vidyalaya, Tinsukia                    | 60000/-                                                                      |
| 32. | Deepshikha Hazarika    | Headmaster, Sonsheri Me Vidyapeeth, Nagaon                          | 360000/-                                                                     |
| 33. | Luna Rajkhowa          | Headmaster, Mridangapara Mv School,<br>Kakopather                   | 360000/-                                                                     |
| 34. | Puja Dihingia          | Principal, PNGB Govt. Model College, Assam                          | 360000/-                                                                     |
| 35. | Debjani Mukherjee      | Govt. of India, Technician Grade-III, NF Railway                    | 252000/-                                                                     |
| 36. | Sucharita Das          | C.A. Vikash Agarwal                                                 | 60000/-                                                                      |
| 37. | Chandrika Kaushik      | Proprietor, Assam Computer Centre                                   | 60000/-                                                                      |
| 38. | Nibedita Roy           | C.A. Mukesh Modi                                                    | 54000/-                                                                      |
| 39. | Hassina Begum          | Headmaster, St. Josph's School, Manyuliya~~                         | Galle Ophie                                                                  |
| 40. | Riya Dey               | Head Master, Vivekananda English Acaden                             | authenticity of this<br>3024n00/.<br>Principal, Women's<br>College, Tinsukia |

### No. & List of Students Placed along with Placement Details during 2021-2022

| Sl. No. | Name of student who has been placed | Name of the employer with contact details                                    | Pay package<br>at<br>appointment<br>(In INR per<br>annum) |
|---------|-------------------------------------|------------------------------------------------------------------------------|-----------------------------------------------------------|
| 1.      | Nikumoni Neog                       | Headmaster, DEE, Assam                                                       | 3,60,000/-                                                |
| 2.      | Rima Das                            | Headmaster, DEE, Assam                                                       | 3,60,000/-                                                |
| 3.      | Junali Ngate                        | Headmaster, DEE, Assam                                                       | 3,60,000/-                                                |
| 4.      | Bharati Dhadumia                    | Principal, Tengakhat College, Dibrugarh                                      | 70000/-                                                   |
| 5.      | Swarnalata Borah                    | Head Master, Gurukul Senior Secondary School                                 | 180000/-                                                  |
| 6.      | Puspanjali Hajarika                 | Principal, Sadia College, Tinsukia                                           | 72000/-                                                   |
| 7.      | Rashmi Buragohain                   | Head Master, DEE, Assam                                                      | 3,60,000/-                                                |
| 8.      | Nabanita Moran                      | Govt. of Assam, Police Constable, Assam Police                               | 3,60,000/-                                                |
| 9.      | Priyanka Kumari                     | Head Master, Budding Buds Senior Secondary<br>School, Tinsukia               | 198000/-                                                  |
| 10.     | Sagarika Nath                       | Manager, Tele Performance, Gurgaon                                           | 3,40,000                                                  |
| 11.     | Shreya Ganguly                      | Manager, Indusind Bank                                                       | 180000/-                                                  |
| 12.     | Malti Thapa                         | Head Master, Jatiya Bidyalaya, Tezpur                                        | 60000/-                                                   |
| 13.     | Sushmita Das                        | Head Master, Learners School, Tinsukia                                       | 84000/-                                                   |
| 14.     | Binita Dey                          | Principal, DDR Collerge, Chabua                                              | 872700/-                                                  |
| 15.     | Sushmita Das                        | principal, Women's College, Tinsukia                                         | 72000/-                                                   |
| 16.     | Sunidhi Agarwal                     | Manager, Acadecraft, Noida/ Cognigent<br>Technology                          | 240000/-                                                  |
| 17.     | Suramita Das                        | Birmiwal And Associates, CA Farm                                             | 36000/-                                                   |
| 18.     | Anuradha Verma                      | Headmaster, Santipur L. P School, Natun Duamar,<br>Tinsuukia                 | 360000/-                                                  |
| 19.     | Porinita Borgohain                  | Vice-chancellor, Arunachal University of Studies                             | 300000/-                                                  |
| 20.     | Jharna Gogoi                        | Manager, Central Bank Of India, Kakopather                                   | 540000/-                                                  |
| 21.     | Dimpee Barman                       | Manager, NECT, Guwahati                                                      | 30000/-                                                   |
| 22.     | Priyanka Lodhi                      | Headmaster, Tirap Gate Hindi ME School,<br>Tinsukia                          | 336000/-                                                  |
| 23.     | Suchita Tanti                       | Managing Director, Public Health And<br>Engineering, Schoolnet India Limited | 84000/-                                                   |
| 24.     | Nayanika Gogoi                      | Headmaster, Monakcha Domonikhuti L.P School,<br>Goalpara                     | 36000/-                                                   |
| 25.     | Jina Nanda                          | Manager, Borpatra Tea Estate, Borhat                                         | 300000/-                                                  |
| 26.     | Anita Tanti                         | Head Master, Buds Gurukul Public School,<br>Naharani, Tinsukia               | 120000/-                                                  |
| 27.     | Nayanika Gogoi                      | Headmaster, Monakcha Domonikhuti Lp School,<br>Goalpara                      | 30000/-                                                   |
| 28.     | Rita Singh                          | Headmaster, Bishnujyoti Lp School, Tinsukia                                  | 60000/-                                                   |
| 29.     | Ranjita Sharma                      | Headmaster, Makum Hindi High School, Tinsukia                                | 360000/-                                                  |
| 30.     | Upasana Saikia                      | Principal, DIET, Sivsagar                                                    | 7200000 OLOI                                              |
| 31.     | Deepshikha Baruah                   | Principal, Lahoal College, Dibrugarh                                         | Tattest to the Tagon Rule of this                         |
| 32.     | Ritu Mahato                         | Headmaster, Jawahar Navodaya Vidyalaya,<br>Sivsagar                          | document<br>fradital Warnen's<br>College, Tinsukia        |