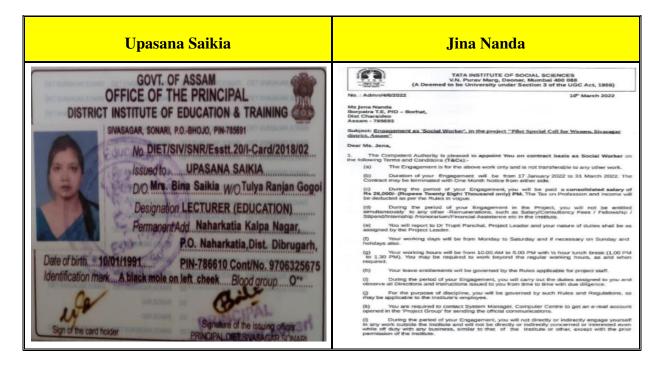

### No. & List of Students Placed along with Placement Details during 2021-2022

| Sl. No. | Name of student who has been placed | Name of the employer with contact details                                    | Pay package<br>at<br>appointment<br>(In INR per<br>annum) |
|---------|-------------------------------------|------------------------------------------------------------------------------|-----------------------------------------------------------|
| 1.      | Nikumoni Neog                       | Headmaster, DEE, Assam                                                       | 3,60,000/-                                                |
| 2.      | Rima Das                            | Headmaster, DEE, Assam                                                       | 3,60,000/-                                                |
| 3.      | Junali Ngate                        | Headmaster, DEE, Assam                                                       | 3,60,000/-                                                |
| 4.      | Bharati Dhadumia                    | Principal, Tengakhat College, Dibrugarh                                      | 70000/-                                                   |
| 5.      | Swarnalata Borah                    | Head Master, Gurukul Senior Secondary School                                 | 180000/-                                                  |
| 6.      | Puspanjali Hajarika                 | Principal, Sadia College, Tinsukia                                           | 72000/-                                                   |
| 7.      | Rashmi Buragohain                   | Head Master, DEE, Assam                                                      | 3,60,000/-                                                |
| 8.      | Nabanita Moran                      | Govt. of Assam, Police Constable, Assam Police                               | 3,60,000/-                                                |
| 9.      | Priyanka Kumari                     | Head Master, Budding Buds Senior Secondary<br>School, Tinsukia               | 198000/-                                                  |
| 10.     | Sagarika Nath                       | Manager, Tele Performance, Gurgaon                                           | 3,40,000                                                  |
| 11.     | Shreya Ganguly                      | Manager, Indusind Bank                                                       | 180000/-                                                  |
| 12.     | Malti Thapa                         | Head Master, Jatiya Bidyalaya, Tezpur                                        | 60000/-                                                   |
| 13.     | Sushmita Das                        | Head Master, Learners School, Tinsukia                                       | 84000/-                                                   |
| 14.     | Binita Dey                          | Principal, DDR Collerge, Chabua                                              | 872700/-                                                  |
| 15.     | Sushmita Das                        | principal, Women's College, Tinsukia                                         | 72000/-                                                   |
| 16.     | Sunidhi Agarwal                     | Manager, Acadecraft, Noida/ Cognigent<br>Technology                          | 240000/-                                                  |
| 17.     | Suramita Das                        | Birmiwal And Associates, CA Farm                                             | 36000/-                                                   |
| 18.     | Anuradha Verma                      | Headmaster, Santipur L. P School, Natun Duamar,<br>Tinsuukia                 | 360000/-                                                  |
| 19.     | Porinita Borgohain                  | Vice-chancellor, Arunachal University of Studies                             | 300000/-                                                  |
| 20.     | Jharna Gogoi                        | Manager, Central Bank Of India, Kakopather                                   | 540000/-                                                  |
| 21.     | Dimpee Barman                       | Manager, NECT, Guwahati                                                      | 30000/-                                                   |
| 22.     | Priyanka Lodhi                      | Headmaster, Tirap Gate Hindi ME School,<br>Tinsukia                          | 336000/-                                                  |
| 23.     | Suchita Tanti                       | Managing Director, Public Health And<br>Engineering, Schoolnet India Limited | 84000/-                                                   |
| 24.     | Nayanika Gogoi                      | Headmaster, Monakcha Domonikhuti L.P School,<br>Goalpara                     | 36000/-                                                   |
| 25.     | Jina Nanda                          | Manager, Borpatra Tea Estate, Borhat                                         | 300000/-                                                  |
| 26.     | Anita Tanti                         | Head Master, Buds Gurukul Public School,<br>Naharani, Tinsukia               | 120000/-                                                  |
| 27.     | Nayanika Gogoi                      | Headmaster, Monakcha Domonikhuti Lp School,<br>Goalpara                      | 30000/-                                                   |
| 28.     | Rita Singh                          | Headmaster, Bishnujyoti Lp School, Tinsukia                                  | 60000/-                                                   |
| 29.     | Ranjita Sharma                      | Headmaster, Makum Hindi High School, Tinsukia                                | 360000/-                                                  |
| 30.     | Upasana Saikia                      | Principal, DIET, Sivsagar                                                    | 7200000 OLOI                                              |
| 31.     | Deepshikha Baruah                   | Principal, Lahoal College, Dibrugarh                                         | Tattest to the Tagon Rule of this                         |
| 32.     | Ritu Mahato                         | Headmaster, Jawahar Navodaya Vidyalaya,<br>Sivsagar                          | document<br>fradital Warnen's<br>College, Tinsukia        |