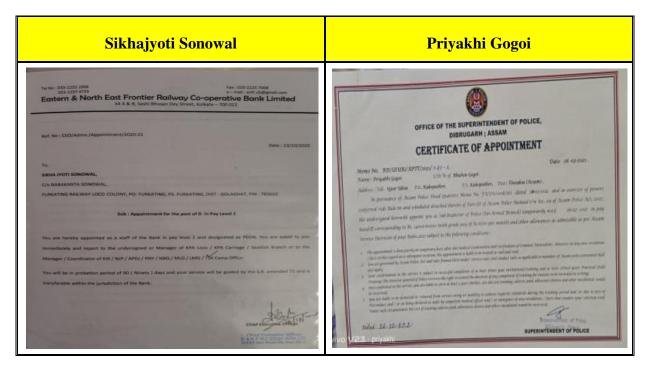

### No. & List of Students Placed along with Placement Details during 2020-2021

| Sl. No. | Name of student who has | Name of the employer with contact details | Pay package                           |
|---------|-------------------------|-------------------------------------------|---------------------------------------|
|         | been placed             |                                           | at                                    |
|         |                         |                                           | appointment                           |
|         |                         |                                           | (In INR per                           |
|         |                         |                                           | annum)                                |
| 1.      | Kamona Moran            | Head Master, DEE, Assam                   | 3,60,000(o)                           |
| 2.      | Arpita Dutta            | Manager, Bandhan Bank, Tinsukia           | 2000000/<br>authenticity of this      |
| 3.      | Priyakhi Gogoi          | Govt. of Assam, Assam Police              | Printipal When's<br>College, Tinsukia |

| 4.  | Sikhajyoti Sonowal     | Manager, Eastern & North East Railway Co-<br>Operative Bank Limited | 70000/-                                                                      |
|-----|------------------------|---------------------------------------------------------------------|------------------------------------------------------------------------------|
| 5.  | Shelly Dutta           | Principal, Tinsukia College                                         | 692400/-                                                                     |
| 5.  | Payel Chakraborty      | Headmaster, Nabajyoti Ambikapur Lp School,<br>Margherita            | 60000/-                                                                      |
| 7.  | Puja Das               | Manager, Ultralab, Tinsukia                                         | 60000/-                                                                      |
| 8.  | Ankita Baruah          | Principal, CT College, Tinsukia                                     | 2400000/-                                                                    |
| 9.  | Daisy Medhi            | Headmaster, Don Bosco High School,<br>Gelapukhuri                   | 60000/-                                                                      |
| 10. | Priyanka Sahu          | Manager, Mukalbari Tea Estate, Dibrugarh                            | 100000/-                                                                     |
| 11. | Nishi Chelleng         | Manager, Amalgamated Plantation Pvt Ltd,<br>Guwahati                | 374880/-                                                                     |
| 12. | Nikumoni Baruah        | Headmaster, Goalpara High School                                    | 360000/-                                                                     |
| 13. | Sushmita Ghosh         | Manager, Special Economic Zone Office,<br>Telangana                 | 420000/-                                                                     |
| 14. | Sweety Borah           | Headmaster, Betmala Lp School                                       | 360000/-                                                                     |
| 15. | Akankhita Sharma       | Principal, PNGB Govt. Model College,<br>Kakopather, Tinsukia        | 720000/-                                                                     |
| 16. | Sabnam Basfor          | Headmaster, SSA (Assam Govt.)                                       | 420000/-                                                                     |
| 17. | Rhea Mech              | BDO, Telahi Development Block, Lakhimpur                            | 600000/-                                                                     |
| 18. | Madhusmita Chelleng    | Manager, Mailing Data Solution, Bengalore                           | 180000/-                                                                     |
| 19. | Shatabdi Ganguly       | Principal, Tinsukia Commerce College                                | 120000/-                                                                     |
| 20. | Subhashree Rajkhowa    | Principal, Rangia College, Guwahati                                 | 8,00,000/-                                                                   |
| 21. | Gitisandhya Neog       | Head Master, ABC Junior School, Tinsukia                            | 60,000/-                                                                     |
| 22. | Dr. Arpita Chakraborty | Principal, Faculty of Law, ICFAI Law School,<br>Hyderabad           | 8,00,000/-                                                                   |
| 23. | Sangita Buragohain     | Principal, Women's College, Tinsukia                                | 72,000/-                                                                     |
| 24. | Paromita Choudhury     | Principal, Pandu College, Guwahati                                  | 1,20,000/-                                                                   |
| 25. | Alka Gurung            | Manager, Application Development, Duliajan                          | 60,000/-                                                                     |
| 26. | Reema Knowar           | Manager, Axis Bank, Doomdooma                                       | 2,40,000/-                                                                   |
| 27. | Pranita Sonowal        | Manager, Tata Motor, Tinsukia                                       | 84,000/-                                                                     |
| 28. | Maina Sonowal          | Head Master, Purbanchal M.E School, Kakopather                      | 3,60,000/-                                                                   |
| 29. | Sipisikha Konwar       | Head Master, Bhawti Bhagwan H.S School,<br>Tinsukia                 | 72,000/-                                                                     |
| 30. | Kiranjyoti Moran       | Head Master, Bodousa Senior Secondary School                        | 96,000/-                                                                     |
| 31. | Rashmika Moran         | Head Master, Bozaloni Jatiya Vidyalaya, Tinsukia                    | 60000/-                                                                      |
| 32. | Deepshikha Hazarika    | Headmaster, Sonsheri Me Vidyapeeth, Nagaon                          | 360000/-                                                                     |
| 33. | Luna Rajkhowa          | Headmaster, Mridangapara Mv School,<br>Kakopather                   | 360000/-                                                                     |
| 34. | Puja Dihingia          | Principal, PNGB Govt. Model College, Assam                          | 360000/-                                                                     |
| 35. | Debjani Mukherjee      | Govt. of India, Technician Grade-III, NF Railway                    | 252000/-                                                                     |
| 36. | Sucharita Das          | C.A. Vikash Agarwal                                                 | 60000/-                                                                      |
| 37. | Chandrika Kaushik      | Proprietor, Assam Computer Centre                                   | 60000/-                                                                      |
| 38. | Nibedita Roy           | C.A. Mukesh Modi                                                    | 54000/-                                                                      |
| 39. | Hassina Begum          | Headmaster, St. Josph's School, Manyuliya~~                         | Galle Ophie                                                                  |
| 40. | Riya Dey               | Head Master, Vivekananda English Acaden                             | authenticity of this<br>3024n00/.<br>Principal, Women's<br>College, Tinsukia |