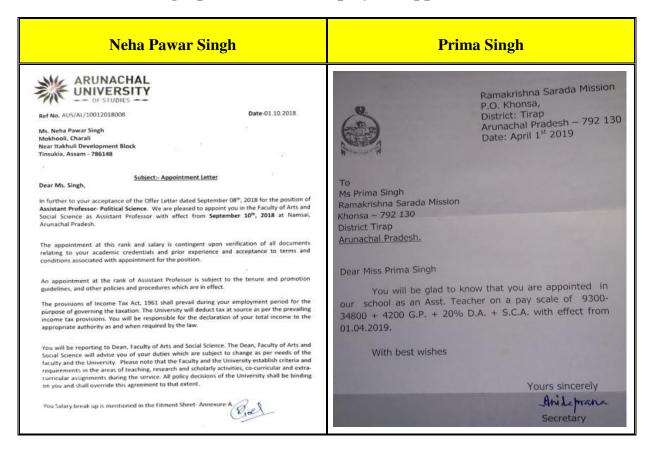

### Placement of Outgoing Students during 2018-19

| Sl. No. | Name of Student  | Designation         | Name of the Employer                       |
|---------|------------------|---------------------|--------------------------------------------|
| 1.      | Neha Pawar Singh | Assistant Professor | Arunachal University of Studies            |
| 2.      | Prima Singh      | Assistant Teacher   | Ramkrishna Sarada Mission, Khonsa,<br>AP   |
| 3.      | Monika Indwar    | Counsellor          | Dr. B. Boruah Cancer Hospital,<br>Guwahati |