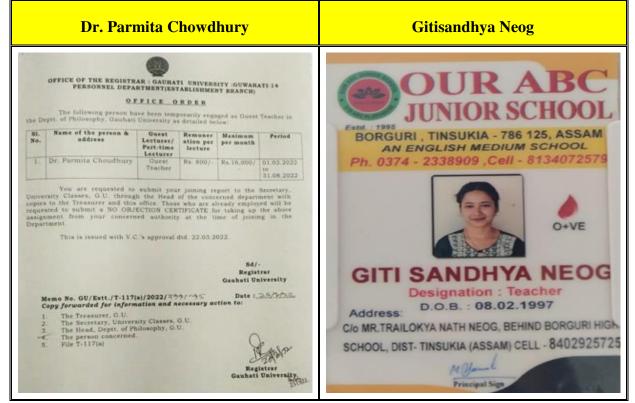

# Placement of Outgoing Students during 2019-20

| Sl. No. | Name of Student       | Designation                                      | Name of the Employer                                   |
|---------|-----------------------|--------------------------------------------------|--------------------------------------------------------|
| 1.      | Sunayana Borah        | Teacher                                          | Senairam Higher Secondary<br>School, Tinsukia          |
| 2.      | Parmita Chowdhury     | Contractual Lecturer                             | B. Borooah College,Guwahati                            |
| 3.      | Tridisha Garg         | Business                                         | HDFC Life, Tinsukia                                    |
| 4.      | Reema Konwar          | Customer Service Officer                         | Axis Bank Tinsukia                                     |
| 5.      | Chayanika Dutta       | Associate Recruitment & Development Manager      | Kotak Life, Tinsukia                                   |
| 6.      | Gitimoni Hatimuria    | Teacher                                          | Sankardev School, Bordubi.                             |
| 7.      | Kaberi Das            | Teacher                                          | Mahasweta Jatiya Vidyalaya,<br>Goubindopur             |
| 8.      | Mousumi Manki         | District Coordinator                             | Indo Global Social Service<br>Society, Dibrugarh       |
| 9.      | Richa Fernandez       | Assistant Professor                              | St. Xavier's H.S. School,<br>Duliajan                  |
| 10.     | Karishmita Buragohain | nain Teacher Nehru Juwakendra Sangatha Shivsagar |                                                        |
| 11.     | Prerona Chetia        | Assistant Professor                              | Mahila Mahabidyalaya, Digboi                           |
| 12.     | Susmita Borah         | Assistant Professor                              | Women's College, Tinsukia                              |
| 13.     | Malini Tanti          | Assstant Teacher                                 | Probhat Tara Children English<br>Academy Sr. Secondary |