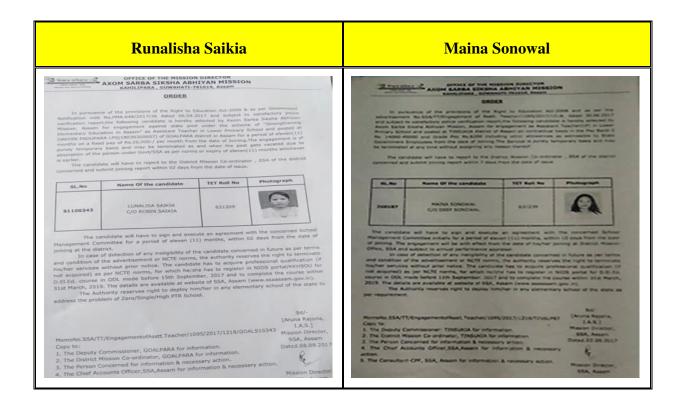

### Placement of Outgoing Students during 2017-18

| Sl. No. | Name of Student  | Designation         | Name of the Employer              |
|---------|------------------|---------------------|-----------------------------------|
| 1.      | Luismita Gogoi   | Teacher             | R.D Junior College                |
| 2.      | Lukumoni Sonowal | Teacher             | R.D Junior College                |
| 3.      | Poly Rajkhowa    | Assistant Professor | Centre For Juridical Studies, D.U |
| 4.      | Runalisha Saikia | Teacher(Tet)        | L.P School Gowalpara              |
| 5.      | Reema Konwar     | Field Officer       | HDFC Tinsukia                     |
| 6.      | Sunayana Borah   | Teacher             | NKD Junior College                |
| 7.      | Maina Sonowal    | Teacher             | Azirating L.P School              |
| 8.      | Bondona Sarma    | Teacher             | Dr. R.K.Borkotoky Merit Academy   |
| 9.      | Kunja Mech       | Teacher             | Jnyanpith High School             |
| 10.     | Malini Tanti     | Teacher             | Oasis Academy, Makum              |
| 11.     | Ananya Das       | Advocate            | Tinsukia, Court                   |
| 12.     | Rintumoni Das    | Advocate            | Tinsukia, Court                   |
| 13.     | Debjani Moran    | Lecturer            | W.C, Tinsukia                     |

### **Placement of Outgoing Students during 2017-18**

| Sl. No. | Name of Student       | Designation                 | Name of the Employer                                                                   |
|---------|-----------------------|-----------------------------|----------------------------------------------------------------------------------------|
| 1.      | Pompi Mech            | Assistant Teacher           | 777 Niz Gadhaijhar LP School,<br>Tinsukia                                              |
| 2.      | Jhuma Das             | Assistant Professor         | Gogamukh College                                                                       |
| 3.      | Shyamoli Moran        | Instructor                  | Physical Education, JNV,<br>Mahadevpur                                                 |
| 4.      | Palakhi Kasushik      | Assistant Librarian         | Holy Brook School, Tinsukia                                                            |
| 5.      | Monika Sharma         | Subject Teacher             | Pranabananda Vidya Mandir,<br>Tinsukia                                                 |
| 6.      | Snigdha Chakraborty   | Advocate                    | Tinsukia Court                                                                         |
| 7.      | Barsha Chetry         | Assistant Teacher           | Kidzee, Tinsukia                                                                       |
| 8.      | Purnima Yadav         | Subject Teacher             | Hindi, Panitola H.S. School                                                            |
| 9.      | Puja Borthakur        | Assistant Teacher           | Intel Kids, Tinsukia                                                                   |
| 10.     | Anjali Chaudhury      | Subject Teacher             | Our ABC Academy, Tinsukia                                                              |
| 11.     | Nina Mech             | Assistant Teacher           | 777 Niz Gadhaijhar LP School,<br>Tinsukia                                              |
| 12.     | Maitrayee Sabhapandit | Clerk                       | Bandhan Bank, Tinsukia Branch                                                          |
| 13.     | Chanda Chetry         | Assistant Teacher           | Kidzee, Tinsukia                                                                       |
| 14.     | Puja Dihingia         | Assistant Professor         | MDKG College, Dibrugarh                                                                |
| 15.     | Dipjyoti Hazarika     | Clerk Cum Computer Operator | ICICI Bank, Tinsukia                                                                   |
| 16.     | Minakshee Mukherjee   | Data Entry Operator         | CID, Kolkata  RAJIB BORDO I attest to the accuracy and authenticity of authenticity of |