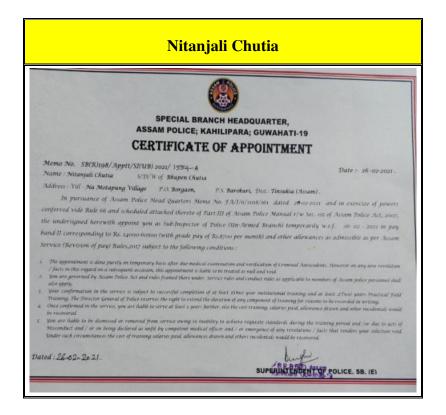

| 33. | Diksha Dey             | Principal, Government Model College, Borkhola, Cachar             | 912000/-           |
|-----|------------------------|-------------------------------------------------------------------|--------------------|
| 34. | Juli Gogoi             | Headmaster, Kasturba Gandhi Valika Vidyalaya,<br>Hapjan, Tinsukia | 420000/-           |
| 35. | Payal Das              | Manager, DDU-GKY Training Centre, Siliguri                        | 420000/-           |
| 36. | Mridushmita Deka       | Headmaster, Jatiya Vidalaya, Gelapukhuri, Tinsukia                | 60000/-            |
| 37. | Barkha Moran           | Headmaster, G.B. Hs School, Makum                                 | 420000/-           |
| 38. | Bobita Bhyuan          | Manager, Oil India Limited, Duliajan                              | 420000/-           |
| 39. | Pallavi Baruah         | Headmaster, Bengali Girls Hs School, Tinsukia                     | 420000/-           |
| 40. | Amandeep Kaur          | Manager, Tech Mahindra Foundation                                 | 240000/-           |
| 41. | Jaspreet Kaur          | Principal, HCDG College, Nitai Pukhuri                            | 720000/-           |
| 42. | Priyanka Dangoria      | Headmaster, SSA, Govt. Of Assam                                   | 420000/-           |
| 43. | Najish Khatoon         | Headmaster, Convoy School, Borhapjan                              | 320000/-           |
| 44. | Chandana Gogoi         | Head Master, Paramananda Jatiya Vidyalaya                         | 60000/-            |
| 45. | Thunumoni Gogoi        | Head Master, Paramananda Jatiya Vidyalaya                         | 60000/-            |
| 46. | Dr. Paromita Choudhury | Vice-chancellor, Dept. Of Philosophy, G.U                         | 1,80,000/-         |
| 47. | Debjani Moran          | Head Master, Dinjay Hazarimal Higher<br>Secondary School, Chabua  | 3,60,000/-         |
| 48. | Mialee Boruah          | Directorate of Civil Defense & Home Guard                         | 3,00,000/-         |
| 49. | Pompy Moran            | Directorate of Civil Defense & Home Guard                         | 3,00,000/-         |
| 50. | Kaberi Kachari         | Directorate Of Civil Defense & Home Guard                         | 3,00,000/-         |
| 51. | Purabi Deka            | Directorate of Civil Defense & Home Guard                         | 84,000/-           |
| 52. | Dolee Sonowal          | Self-Employed, District & Session Court,<br>Tinsukia              | 60,000/-           |
| 53. | Smriti Borah           | Head Master, Mary Joan's Academy, Laipuli                         | 60,000/-           |
| 54. | Sunayana Boruah        | Principal, Tinsukia College, Tinsukia                             | 72,000/-           |
| 55. | Doona Dey              | Head Master, Paramananda Vidya Mandir (Private School)            | 72,000/-           |
| 56. | Nitanjali Chutia       | Govt. of Assam, Assam Police                                      | 3,31,656/-         |
| 57. | Dipali Nagte           | Govt. of Assam, Assam Police                                      | 3,42,384/-         |
| 58. | Luna Saikia            | Headmaster, DSE, Assam                                            | 3,20,400/-         |
| 59. | Shilpa Das             | Vice-chancellor, Tezpur University                                | 372000/-           |
| 60. | Imon Sharma            | Manager, Mb Group, Dubai                                          | 12,000,00/-        |
| 61. | Bornali Das            | Headmaster, Dangorichuk LP School, Dibrugarh                      | 3,20,400/-         |
| 62. | Bornali Changmai       | Headmaster, Gyandeep High School, Moridhol, Dhemaji               | 3,20,400/-         |
| 63. | Deepshikha Hazarika    | Headmaster, Bhimpather Bapuji Me School,<br>Tinsukia              | 3,20,400/-         |
| 64. | Shikha Kalita          | Headmaster, Titajan Lp School, Mamoroni,<br>Tinsukia              | 3,20,400/-         |
| 65. | Chanda Chetry          | Headmaster, DSE, Tinsukia                                         | 3,20,400/-         |
| 66. | Torali Kakoti          | Headmaster, DSE, Assam                                            | 3,20,400/-         |
| 67. | Reshma Ahmed           | Headmaster, Army School, Dinjan, Tinsukia                         | 1,15,000/-         |
| 68. | Kiron Goutam           | NHM, Govt. of Assam                                               | 4 angs to 100/-    |
| 69. | Barbie Konwar          | Principal, Learner's Junior Collerge, Tinsuk                      | "Principal;Women's |
| 70. | Pushpanjali Dohutia    | Manager, Oil India Ltd., Duliajan                                 | 3,60,000/-         |