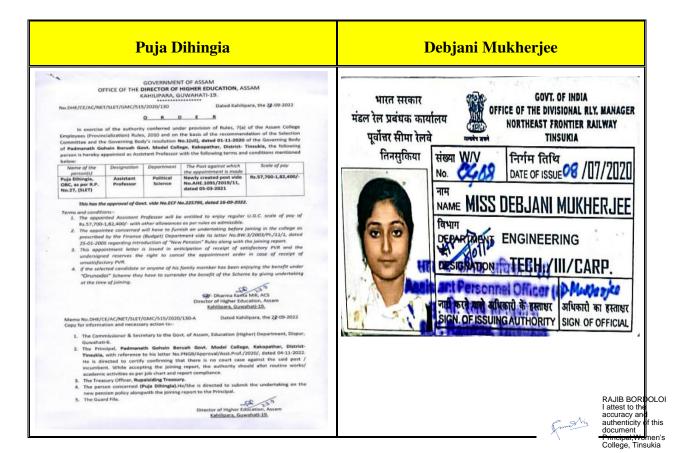

### No. & List of Students Placed along with Placement Details during 2019-2020

| Sl. No. | Name of student who has | Name of the employer with contact details     | Pay package                                             |
|---------|-------------------------|-----------------------------------------------|---------------------------------------------------------|
|         | been placed             |                                               | at                                                      |
|         |                         |                                               | appointment<br>(In INR per                              |
|         |                         |                                               | annum)                                                  |
| 1.      | Nikita Das              | Manager, HDFC Life Insurance                  | 100000/-                                                |
| 2.      | Moushumi Das            | Post Master, Tangana Bazar Branch, Kakopothar | 204000/-                                                |
| 3.      | Rajwant Kaur Dhilon     | Manager, Borgos Resort, Kajironga             | I (a)(e)(f)(b)(f)(/ accuracy and                        |
| 4.      | Aparna Bhardwaj         | Headmaster, Gopal Krishna Girls High Scho     | authenticity of this  36 under 0 / -  Principal Women's |
| 5.      | Puja Borah              | Headmaster, Nagarbera High School             | 3600000 yukia                                           |

| 6.  | Nayanika Khanikar     | Principal, Dibru College (Part Time)                               | 60000/-    |
|-----|-----------------------|--------------------------------------------------------------------|------------|
| 7.  | Pronami Mahanta       | Principal, Parijat Academy Education Institution,<br>Dibrugarh     | 84000/-    |
| 8.  | Priyanka Sahu         | Headmaster, Happy Velly Jr. Secondary School                       | 60000/-    |
| 9.  | Mayuri Saikia         | Headmaster, Puroni Gudam L.P. School, Nagoan                       | 360000/-   |
| 10. | Aditi Ghosh           | Principal, Mariam Ajmal Women's College of Science & Technology    | 360000/-   |
| 11. | Sunayana Borah        | Head Master, Senairam Higher Secondary<br>School, Tinsukia         | 72,000/-   |
| 12. | Parmita Chowdhury     | Principal, B. Borooah College, Guwahati                            | 12,000/-   |
| 13. | Tridisha Garg         | Manager, HDFC Life, Tinsukia                                       | 72,000/-   |
| 14. | Reema Konwar          | Manager, Axis Bank Tinsukia                                        | 2,40,000/- |
| 15. | Chayanika Dutta       | Manager, Kotak Life, Tinsukia                                      | 2,40,000/- |
| 16. | Gitimoni Hatimuria    | Head Master, Sankardev School, Bordubi.                            | 72,000/-   |
| 17. | Kaberi Das            | Head Master, Mahasweta Jatiya Vidyalaya,<br>Goubindopur            | 36,000/-   |
| 18. | Deepsikha Chetia      | Manager, Gargo Motors Ltd                                          | 1,20,000/- |
| 19. | Richa Fernandez       | Principal, St. Xavier's H.S. School, Duliajan                      | 1,20,000/- |
| 20. | Karishmita Buragohain | Head Master, Nehru Juwakendra Sangathan,<br>Shivsagar              | 72,000/-   |
| 21. | Prerona Chetia        | Principal, Mahila Mahabidyalaya, Digboi                            | 3,60,000/- |
| 22. | Susmita Borah         | Principal, Women's College, Tinsukia                               | 72,000/-   |
| 23. | Malini Tanti          | Head Master, Probhat Tara Children<br>Englishacademy Sr. Secondary | 60,000/-   |
| 24. | Priya Chetry          | Headmaster, ABC Academy                                            | 90,000/-   |
| 25. | Bobita Singh          | Lecturer, Don Bosco Junior College, Doom<br>Dooma                  | 1,80,000/- |
| 26. | Puja Dihingia         | Principal, DODL, Dibrugarh University                              | 300000/-   |
| 27. | Sushmita Purkayastha  | Headmaster, ABC Academy, Tinsukia                                  | 90,000/-   |
| 28. | Borokha Dutta         | Manager, TCS, Kolkata                                              | 2,40,000/- |
| 29. | Zohra Yasmin          | 1st Class Judicial Magistrate, Dibrugarh                           | 5,40,000/- |
| 30. | Dr. Anamika Sharma    | Head Master, Kendriya Vidyalaya Khanapara                          | 372000/-   |
| 31. | Anamika Sutradhar     | Proprietor, Birmiwal & Associates                                  | 60000/-    |
| 32. | Baishali Banerjee     | Post Master, India Post                                            | 300000/-   |
| 33. | Rakhi Das             | Proprietor, Askiitians                                             | 240,000/-  |

### No. & List of Students Placed along with Placement Details during 2020-2021

| Sl. No. | Name of student who has | Name of the employer with contact details | Pay package                           |
|---------|-------------------------|-------------------------------------------|---------------------------------------|
|         | been placed             |                                           | at                                    |
|         |                         |                                           | appointment                           |
|         |                         |                                           | (In INR per                           |
|         |                         |                                           | annum)                                |
| 1.      | Kamona Moran            | Head Master, DEE, Assam                   | 3,60,000(o)                           |
| 2.      | Arpita Dutta            | Manager, Bandhan Bank, Tinsukia           | 2000000/<br>authenticity of this      |
| 3.      | Priyakhi Gogoi          | Govt. of Assam, Assam Police              | Printipal When's<br>College, Tinsukia |

| 4.  | Sikhajyoti Sonowal     | Manager, Eastern & North East Railway Co-<br>Operative Bank Limited | 70000/-                                                                      |
|-----|------------------------|---------------------------------------------------------------------|------------------------------------------------------------------------------|
| 5.  | Shelly Dutta           | Principal, Tinsukia College                                         | 692400/-                                                                     |
| 5.  | Payel Chakraborty      | Headmaster, Nabajyoti Ambikapur Lp School,<br>Margherita            | 60000/-                                                                      |
| 7.  | Puja Das               | Manager, Ultralab, Tinsukia                                         | 60000/-                                                                      |
| 8.  | Ankita Baruah          | Principal, CT College, Tinsukia                                     | 2400000/-                                                                    |
| 9.  | Daisy Medhi            | Headmaster, Don Bosco High School,<br>Gelapukhuri                   | 60000/-                                                                      |
| 10. | Priyanka Sahu          | Manager, Mukalbari Tea Estate, Dibrugarh                            | 100000/-                                                                     |
| 11. | Nishi Chelleng         | Manager, Amalgamated Plantation Pvt Ltd,<br>Guwahati                | 374880/-                                                                     |
| 12. | Nikumoni Baruah        | Headmaster, Goalpara High School                                    | 360000/-                                                                     |
| 13. | Sushmita Ghosh         | Manager, Special Economic Zone Office,<br>Telangana                 | 420000/-                                                                     |
| 14. | Sweety Borah           | Headmaster, Betmala Lp School                                       | 360000/-                                                                     |
| 15. | Akankhita Sharma       | Principal, PNGB Govt. Model College,<br>Kakopather, Tinsukia        | 720000/-                                                                     |
| 16. | Sabnam Basfor          | Headmaster, SSA (Assam Govt.)                                       | 420000/-                                                                     |
| 17. | Rhea Mech              | BDO, Telahi Development Block, Lakhimpur                            | 600000/-                                                                     |
| 18. | Madhusmita Chelleng    | Manager, Mailing Data Solution, Bengalore                           | 180000/-                                                                     |
| 19. | Shatabdi Ganguly       | Principal, Tinsukia Commerce College                                | 120000/-                                                                     |
| 20. | Subhashree Rajkhowa    | Principal, Rangia College, Guwahati                                 | 8,00,000/-                                                                   |
| 21. | Gitisandhya Neog       | Head Master, ABC Junior School, Tinsukia                            | 60,000/-                                                                     |
| 22. | Dr. Arpita Chakraborty | Principal, Faculty of Law, ICFAI Law School,<br>Hyderabad           | 8,00,000/-                                                                   |
| 23. | Sangita Buragohain     | Principal, Women's College, Tinsukia                                | 72,000/-                                                                     |
| 24. | Paromita Choudhury     | Principal, Pandu College, Guwahati                                  | 1,20,000/-                                                                   |
| 25. | Alka Gurung            | Manager, Application Development, Duliajan                          | 60,000/-                                                                     |
| 26. | Reema Knowar           | Manager, Axis Bank, Doomdooma                                       | 2,40,000/-                                                                   |
| 27. | Pranita Sonowal        | Manager, Tata Motor, Tinsukia                                       | 84,000/-                                                                     |
| 28. | Maina Sonowal          | Head Master, Purbanchal M.E School, Kakopather                      | 3,60,000/-                                                                   |
| 29. | Sipisikha Konwar       | Head Master, Bhawti Bhagwan H.S School,<br>Tinsukia                 | 72,000/-                                                                     |
| 30. | Kiranjyoti Moran       | Head Master, Bodousa Senior Secondary School                        | 96,000/-                                                                     |
| 31. | Rashmika Moran         | Head Master, Bozaloni Jatiya Vidyalaya, Tinsukia                    | 60000/-                                                                      |
| 32. | Deepshikha Hazarika    | Headmaster, Sonsheri Me Vidyapeeth, Nagaon                          | 360000/-                                                                     |
| 33. | Luna Rajkhowa          | Headmaster, Mridangapara Mv School,<br>Kakopather                   | 360000/-                                                                     |
| 34. | Puja Dihingia          | Principal, PNGB Govt. Model College, Assam                          | 360000/-                                                                     |
| 35. | Debjani Mukherjee      | Govt. of India, Technician Grade-III, NF Railway                    | 252000/-                                                                     |
| 36. | Sucharita Das          | C.A. Vikash Agarwal                                                 | 60000/-                                                                      |
| 37. | Chandrika Kaushik      | Proprietor, Assam Computer Centre                                   | 60000/-                                                                      |
| 38. | Nibedita Roy           | C.A. Mukesh Modi                                                    | 54000/-                                                                      |
| 39. | Hassina Begum          | Headmaster, St. Josph's School, Manyuliya~~                         | Galle Ophie                                                                  |
| 40. | Riya Dey               | Head Master, Vivekananda English Acaden                             | authenticity of this<br>3024n00/.<br>Principal, Women's<br>College, Tinsukia |

### **Placement of Outgoing Students during 2017-18**

| Sl. No. | Name of Student       | Designation                 | Name of the Employer                                                                   |
|---------|-----------------------|-----------------------------|----------------------------------------------------------------------------------------|
| 1.      | Pompi Mech            | Assistant Teacher           | 777 Niz Gadhaijhar LP School,<br>Tinsukia                                              |
| 2.      | Jhuma Das             | Assistant Professor         | Gogamukh College                                                                       |
| 3.      | Shyamoli Moran        | Instructor                  | Physical Education, JNV,<br>Mahadevpur                                                 |
| 4.      | Palakhi Kasushik      | Assistant Librarian         | Holy Brook School, Tinsukia                                                            |
| 5.      | Monika Sharma         | Subject Teacher             | Pranabananda Vidya Mandir,<br>Tinsukia                                                 |
| 6.      | Snigdha Chakraborty   | Advocate                    | Tinsukia Court                                                                         |
| 7.      | Barsha Chetry         | Assistant Teacher           | Kidzee, Tinsukia                                                                       |
| 8.      | Purnima Yadav         | Subject Teacher             | Hindi, Panitola H.S. School                                                            |
| 9.      | Puja Borthakur        | Assistant Teacher           | Intel Kids, Tinsukia                                                                   |
| 10.     | Anjali Chaudhury      | Subject Teacher             | Our ABC Academy, Tinsukia                                                              |
| 11.     | Nina Mech             | Assistant Teacher           | 777 Niz Gadhaijhar LP School,<br>Tinsukia                                              |
| 12.     | Maitrayee Sabhapandit | Clerk                       | Bandhan Bank, Tinsukia Branch                                                          |
| 13.     | Chanda Chetry         | Assistant Teacher           | Kidzee, Tinsukia                                                                       |
| 14.     | Puja Dihingia         | Assistant Professor         | MDKG College, Dibrugarh                                                                |
| 15.     | Dipjyoti Hazarika     | Clerk Cum Computer Operator | ICICI Bank, Tinsukia                                                                   |
| 16.     | Minakshee Mukherjee   | Data Entry Operator         | CID, Kolkata  RAJIB BORDO I attest to the accuracy and authenticity of authenticity of |