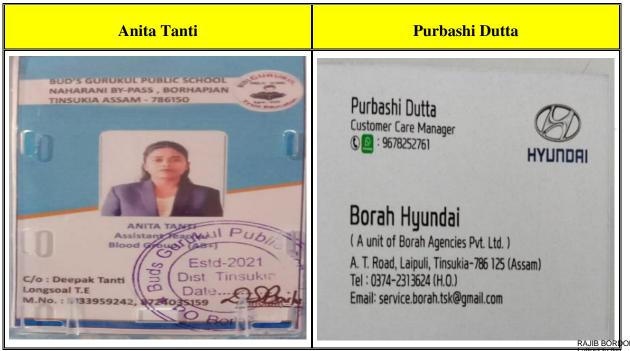

### No. & List of Students Placed along with Placement Details during 2021-2022

| Sl. No. | Name of student who has been placed | Name of the employer with contact details                                    | Pay package<br>at<br>appointment<br>(In INR per<br>annum) |
|---------|-------------------------------------|------------------------------------------------------------------------------|-----------------------------------------------------------|
| 1.      | Nikumoni Neog                       | Headmaster, DEE, Assam                                                       | 3,60,000/-                                                |
| 2.      | Rima Das                            | Headmaster, DEE, Assam                                                       | 3,60,000/-                                                |
| 3.      | Junali Ngate                        | Headmaster, DEE, Assam                                                       | 3,60,000/-                                                |
| 4.      | Bharati Dhadumia                    | Principal, Tengakhat College, Dibrugarh                                      | 70000/-                                                   |
| 5.      | Swarnalata Borah                    | Head Master, Gurukul Senior Secondary School                                 | 180000/-                                                  |
| 6.      | Puspanjali Hajarika                 | Principal, Sadia College, Tinsukia                                           | 72000/-                                                   |
| 7.      | Rashmi Buragohain                   | Head Master, DEE, Assam                                                      | 3,60,000/-                                                |
| 8.      | Nabanita Moran                      | Govt. of Assam, Police Constable, Assam Police                               | 3,60,000/-                                                |
| 9.      | Priyanka Kumari                     | Head Master, Budding Buds Senior Secondary<br>School, Tinsukia               | 198000/-                                                  |
| 10.     | Sagarika Nath                       | Manager, Tele Performance, Gurgaon                                           | 3,40,000                                                  |
| 11.     | Shreya Ganguly                      | Manager, Indusind Bank                                                       | 180000/-                                                  |
| 12.     | Malti Thapa                         | Head Master, Jatiya Bidyalaya, Tezpur                                        | 60000/-                                                   |
| 13.     | Sushmita Das                        | Head Master, Learners School, Tinsukia                                       | 84000/-                                                   |
| 14.     | Binita Dey                          | Principal, DDR Collerge, Chabua                                              | 872700/-                                                  |
| 15.     | Sushmita Das                        | principal, Women's College, Tinsukia                                         | 72000/-                                                   |
| 16.     | Sunidhi Agarwal                     | Manager, Acadecraft, Noida/ Cognigent<br>Technology                          | 240000/-                                                  |
| 17.     | Suramita Das                        | Birmiwal And Associates, CA Farm                                             | 36000/-                                                   |
| 18.     | Anuradha Verma                      | Headmaster, Santipur L. P School, Natun Duamar,<br>Tinsuukia                 | 360000/-                                                  |
| 19.     | Porinita Borgohain                  | Vice-chancellor, Arunachal University of Studies                             | 300000/-                                                  |
| 20.     | Jharna Gogoi                        | Manager, Central Bank Of India, Kakopather                                   | 540000/-                                                  |
| 21.     | Dimpee Barman                       | Manager, NECT, Guwahati                                                      | 30000/-                                                   |
| 22.     | Priyanka Lodhi                      | Headmaster, Tirap Gate Hindi ME School,<br>Tinsukia                          | 336000/-                                                  |
| 23.     | Suchita Tanti                       | Managing Director, Public Health And<br>Engineering, Schoolnet India Limited | 84000/-                                                   |
| 24.     | Nayanika Gogoi                      | Headmaster, Monakcha Domonikhuti L.P School,<br>Goalpara                     | 36000/-                                                   |
| 25.     | Jina Nanda                          | Manager, Borpatra Tea Estate, Borhat                                         | 300000/-                                                  |
| 26.     | Anita Tanti                         | Head Master, Buds Gurukul Public School,<br>Naharani, Tinsukia               | 120000/-                                                  |
| 27.     | Nayanika Gogoi                      | Headmaster, Monakcha Domonikhuti Lp School,<br>Goalpara                      | 30000/-                                                   |
| 28.     | Rita Singh                          | Headmaster, Bishnujyoti Lp School, Tinsukia                                  | 60000/-                                                   |
| 29.     | Ranjita Sharma                      | Headmaster, Makum Hindi High School, Tinsukia                                | 360000/-                                                  |
| 30.     | Upasana Saikia                      | Principal, DIET, Sivsagar                                                    | 7200000 OLOI                                              |
| 31.     | Deepshikha Baruah                   | Principal, Lahoal College, Dibrugarh                                         | Tattest to the Tagon Rule of this                         |
| 32.     | Ritu Mahato                         | Headmaster, Jawahar Navodaya Vidyalaya,<br>Sivsagar                          | document<br>fradital Warnen's<br>College, Tinsukia        |

| 33. | Diksha Dey             | Principal, Government Model College, Borkhola, Cachar             | 912000/-           |
|-----|------------------------|-------------------------------------------------------------------|--------------------|
| 34. | Juli Gogoi             | Headmaster, Kasturba Gandhi Valika Vidyalaya,<br>Hapjan, Tinsukia | 420000/-           |
| 35. | Payal Das              | Manager, DDU-GKY Training Centre, Siliguri                        | 420000/-           |
| 36. | Mridushmita Deka       | Headmaster, Jatiya Vidalaya, Gelapukhuri, Tinsukia                | 60000/-            |
| 37. | Barkha Moran           | Headmaster, G.B. Hs School, Makum                                 | 420000/-           |
| 38. | Bobita Bhyuan          | Manager, Oil India Limited, Duliajan                              | 420000/-           |
| 39. | Pallavi Baruah         | Headmaster, Bengali Girls Hs School, Tinsukia                     | 420000/-           |
| 40. | Amandeep Kaur          | Manager, Tech Mahindra Foundation                                 | 240000/-           |
| 41. | Jaspreet Kaur          | Principal, HCDG College, Nitai Pukhuri                            | 720000/-           |
| 42. | Priyanka Dangoria      | Headmaster, SSA, Govt. Of Assam                                   | 420000/-           |
| 43. | Najish Khatoon         | Headmaster, Convoy School, Borhapjan                              | 320000/-           |
| 44. | Chandana Gogoi         | Head Master, Paramananda Jatiya Vidyalaya                         | 60000/-            |
| 45. | Thunumoni Gogoi        | Head Master, Paramananda Jatiya Vidyalaya                         | 60000/-            |
| 46. | Dr. Paromita Choudhury | Vice-chancellor, Dept. Of Philosophy, G.U                         | 1,80,000/-         |
| 47. | Debjani Moran          | Head Master, Dinjay Hazarimal Higher<br>Secondary School, Chabua  | 3,60,000/-         |
| 48. | Mialee Boruah          | Directorate of Civil Defense & Home Guard                         | 3,00,000/-         |
| 49. | Pompy Moran            | Directorate of Civil Defense & Home Guard                         | 3,00,000/-         |
| 50. | Kaberi Kachari         | Directorate Of Civil Defense & Home Guard                         | 3,00,000/-         |
| 51. | Purabi Deka            | Directorate of Civil Defense & Home Guard                         | 84,000/-           |
| 52. | Dolee Sonowal          | Self-Employed, District & Session Court,<br>Tinsukia              | 60,000/-           |
| 53. | Smriti Borah           | Head Master, Mary Joan's Academy, Laipuli                         | 60,000/-           |
| 54. | Sunayana Boruah        | Principal, Tinsukia College, Tinsukia                             | 72,000/-           |
| 55. | Doona Dey              | Head Master, Paramananda Vidya Mandir (Private School)            | 72,000/-           |
| 56. | Nitanjali Chutia       | Govt. of Assam, Assam Police                                      | 3,31,656/-         |
| 57. | Dipali Nagte           | Govt. of Assam, Assam Police                                      | 3,42,384/-         |
| 58. | Luna Saikia            | Headmaster, DSE, Assam                                            | 3,20,400/-         |
| 59. | Shilpa Das             | Vice-chancellor, Tezpur University                                | 372000/-           |
| 60. | Imon Sharma            | Manager, Mb Group, Dubai                                          | 12,000,00/-        |
| 61. | Bornali Das            | Headmaster, Dangorichuk LP School, Dibrugarh                      | 3,20,400/-         |
| 62. | Bornali Changmai       | Headmaster, Gyandeep High School, Moridhol, Dhemaji               | 3,20,400/-         |
| 63. | Deepshikha Hazarika    | Headmaster, Bhimpather Bapuji Me School,<br>Tinsukia              | 3,20,400/-         |
| 64. | Shikha Kalita          | Headmaster, Titajan Lp School, Mamoroni,<br>Tinsukia              | 3,20,400/-         |
| 65. | Chanda Chetry          | Headmaster, DSE, Tinsukia                                         | 3,20,400/-         |
| 66. | Torali Kakoti          | Headmaster, DSE, Assam                                            | 3,20,400/-         |
| 67. | Reshma Ahmed           | Headmaster, Army School, Dinjan, Tinsukia                         | 1,15,000/-         |
| 68. | Kiron Goutam           | NHM, Govt. of Assam                                               | 4 angs to 100/-    |
| 69. | Barbie Konwar          | Principal, Learner's Junior Collerge, Tinsuk                      | "Principal;Women's |
| 70. | Pushpanjali Dohutia    | Manager, Oil India Ltd., Duliajan                                 | 3,60,000/-         |