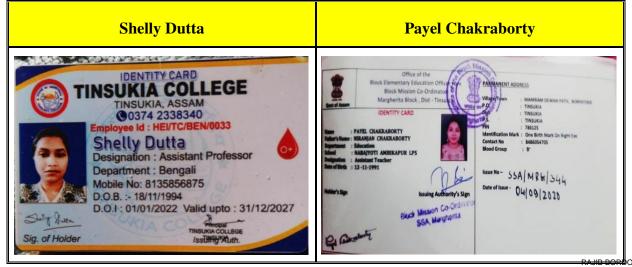

| 4.  | Sikhajyoti Sonowal     | Manager, Eastern & North East Railway Co-<br>Operative Bank Limited | 70000/-                                                                      |
|-----|------------------------|---------------------------------------------------------------------|------------------------------------------------------------------------------|
| 5.  | Shelly Dutta           | Principal, Tinsukia College                                         | 692400/-                                                                     |
| 5.  | Payel Chakraborty      | Headmaster, Nabajyoti Ambikapur Lp School,<br>Margherita            | 60000/-                                                                      |
| 7.  | Puja Das               | Manager, Ultralab, Tinsukia                                         | 60000/-                                                                      |
| 8.  | Ankita Baruah          | Principal, CT College, Tinsukia                                     | 2400000/-                                                                    |
| 9.  | Daisy Medhi            | Headmaster, Don Bosco High School,<br>Gelapukhuri                   | 60000/-                                                                      |
| 10. | Priyanka Sahu          | Manager, Mukalbari Tea Estate, Dibrugarh                            | 100000/-                                                                     |
| 11. | Nishi Chelleng         | Manager, Amalgamated Plantation Pvt Ltd,<br>Guwahati                | 374880/-                                                                     |
| 12. | Nikumoni Baruah        | Headmaster, Goalpara High School                                    | 360000/-                                                                     |
| 13. | Sushmita Ghosh         | Manager, Special Economic Zone Office,<br>Telangana                 | 420000/-                                                                     |
| 14. | Sweety Borah           | Headmaster, Betmala Lp School                                       | 360000/-                                                                     |
| 15. | Akankhita Sharma       | Principal, PNGB Govt. Model College,<br>Kakopather, Tinsukia        | 720000/-                                                                     |
| 16. | Sabnam Basfor          | Headmaster, SSA (Assam Govt.)                                       | 420000/-                                                                     |
| 17. | Rhea Mech              | BDO, Telahi Development Block, Lakhimpur                            | 600000/-                                                                     |
| 18. | Madhusmita Chelleng    | Manager, Mailing Data Solution, Bengalore                           | 180000/-                                                                     |
| 19. | Shatabdi Ganguly       | Principal, Tinsukia Commerce College                                | 120000/-                                                                     |
| 20. | Subhashree Rajkhowa    | Principal, Rangia College, Guwahati                                 | 8,00,000/-                                                                   |
| 21. | Gitisandhya Neog       | Head Master, ABC Junior School, Tinsukia                            | 60,000/-                                                                     |
| 22. | Dr. Arpita Chakraborty | Principal, Faculty of Law, ICFAI Law School,<br>Hyderabad           | 8,00,000/-                                                                   |
| 23. | Sangita Buragohain     | Principal, Women's College, Tinsukia                                | 72,000/-                                                                     |
| 24. | Paromita Choudhury     | Principal, Pandu College, Guwahati                                  | 1,20,000/-                                                                   |
| 25. | Alka Gurung            | Manager, Application Development, Duliajan                          | 60,000/-                                                                     |
| 26. | Reema Knowar           | Manager, Axis Bank, Doomdooma                                       | 2,40,000/-                                                                   |
| 27. | Pranita Sonowal        | Manager, Tata Motor, Tinsukia                                       | 84,000/-                                                                     |
| 28. | Maina Sonowal          | Head Master, Purbanchal M.E School, Kakopather                      | 3,60,000/-                                                                   |
| 29. | Sipisikha Konwar       | Head Master, Bhawti Bhagwan H.S School,<br>Tinsukia                 | 72,000/-                                                                     |
| 30. | Kiranjyoti Moran       | Head Master, Bodousa Senior Secondary School                        | 96,000/-                                                                     |
| 31. | Rashmika Moran         | Head Master, Bozaloni Jatiya Vidyalaya, Tinsukia                    | 60000/-                                                                      |
| 32. | Deepshikha Hazarika    | Headmaster, Sonsheri Me Vidyapeeth, Nagaon                          | 360000/-                                                                     |
| 33. | Luna Rajkhowa          | Headmaster, Mridangapara Mv School,<br>Kakopather                   | 360000/-                                                                     |
| 34. | Puja Dihingia          | Principal, PNGB Govt. Model College, Assam                          | 360000/-                                                                     |
| 35. | Debjani Mukherjee      | Govt. of India, Technician Grade-III, NF Railway                    | 252000/-                                                                     |
| 36. | Sucharita Das          | C.A. Vikash Agarwal                                                 | 60000/-                                                                      |
| 37. | Chandrika Kaushik      | Proprietor, Assam Computer Centre                                   | 60000/-                                                                      |
| 38. | Nibedita Roy           | C.A. Mukesh Modi                                                    | 54000/-                                                                      |
| 39. | Hassina Begum          | Headmaster, St. Josph's School, Manyuliya~~                         | Galle Ophie                                                                  |
| 40. | Riya Dey               | Head Master, Vivekananda English Acaden                             | authenticity of this<br>3024n00/.<br>Principal, Women's<br>College, Tinsukia |