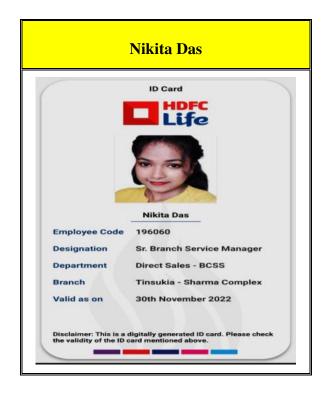

### Placement of Outgoing Students during 2019-20

| Sl. | No. | Name of Student | Designation         | Name of the Employer |
|-----|-----|-----------------|---------------------|----------------------|
|     | 1.  | Nikita Das      | Sr. Service Manager | HDFC Life Insurance  |