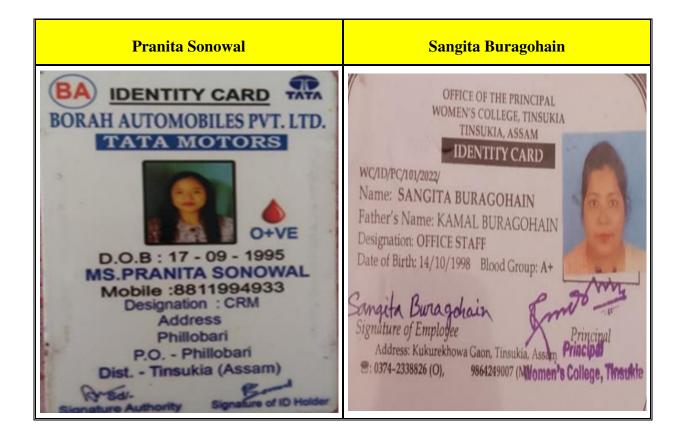

| 4.  | Sikhajyoti Sonowal     | Manager, Eastern & North East Railway Co-<br>Operative Bank Limited | 70000/-                                                                      |
|-----|------------------------|---------------------------------------------------------------------|------------------------------------------------------------------------------|
| 5.  | Shelly Dutta           | Principal, Tinsukia College                                         | 692400/-                                                                     |
| 5.  | Payel Chakraborty      | Headmaster, Nabajyoti Ambikapur Lp School,<br>Margherita            | 60000/-                                                                      |
| 7.  | Puja Das               | Manager, Ultralab, Tinsukia                                         | 60000/-                                                                      |
| 8.  | Ankita Baruah          | Principal, CT College, Tinsukia                                     | 2400000/-                                                                    |
| 9.  | Daisy Medhi            | Headmaster, Don Bosco High School,<br>Gelapukhuri                   | 60000/-                                                                      |
| 10. | Priyanka Sahu          | Manager, Mukalbari Tea Estate, Dibrugarh                            | 100000/-                                                                     |
| 11. | Nishi Chelleng         | Manager, Amalgamated Plantation Pvt Ltd,<br>Guwahati                | 374880/-                                                                     |
| 12. | Nikumoni Baruah        | Headmaster, Goalpara High School                                    | 360000/-                                                                     |
| 13. | Sushmita Ghosh         | Manager, Special Economic Zone Office,<br>Telangana                 | 420000/-                                                                     |
| 14. | Sweety Borah           | Headmaster, Betmala Lp School                                       | 360000/-                                                                     |
| 15. | Akankhita Sharma       | Principal, PNGB Govt. Model College,<br>Kakopather, Tinsukia        | 720000/-                                                                     |
| 16. | Sabnam Basfor          | Headmaster, SSA (Assam Govt.)                                       | 420000/-                                                                     |
| 17. | Rhea Mech              | BDO, Telahi Development Block, Lakhimpur                            | 600000/-                                                                     |
| 18. | Madhusmita Chelleng    | Manager, Mailing Data Solution, Bengalore                           | 180000/-                                                                     |
| 19. | Shatabdi Ganguly       | Principal, Tinsukia Commerce College                                | 120000/-                                                                     |
| 20. | Subhashree Rajkhowa    | Principal, Rangia College, Guwahati                                 | 8,00,000/-                                                                   |
| 21. | Gitisandhya Neog       | Head Master, ABC Junior School, Tinsukia                            | 60,000/-                                                                     |
| 22. | Dr. Arpita Chakraborty | Principal, Faculty of Law, ICFAI Law School,<br>Hyderabad           | 8,00,000/-                                                                   |
| 23. | Sangita Buragohain     | Principal, Women's College, Tinsukia                                | 72,000/-                                                                     |
| 24. | Paromita Choudhury     | Principal, Pandu College, Guwahati                                  | 1,20,000/-                                                                   |
| 25. | Alka Gurung            | Manager, Application Development, Duliajan                          | 60,000/-                                                                     |
| 26. | Reema Knowar           | Manager, Axis Bank, Doomdooma                                       | 2,40,000/-                                                                   |
| 27. | Pranita Sonowal        | Manager, Tata Motor, Tinsukia                                       | 84,000/-                                                                     |
| 28. | Maina Sonowal          | Head Master, Purbanchal M.E School, Kakopather                      | 3,60,000/-                                                                   |
| 29. | Sipisikha Konwar       | Head Master, Bhawti Bhagwan H.S School,<br>Tinsukia                 | 72,000/-                                                                     |
| 30. | Kiranjyoti Moran       | Head Master, Bodousa Senior Secondary School                        | 96,000/-                                                                     |
| 31. | Rashmika Moran         | Head Master, Bozaloni Jatiya Vidyalaya, Tinsukia                    | 60000/-                                                                      |
| 32. | Deepshikha Hazarika    | Headmaster, Sonsheri Me Vidyapeeth, Nagaon                          | 360000/-                                                                     |
| 33. | Luna Rajkhowa          | Headmaster, Mridangapara Mv School,<br>Kakopather                   | 360000/-                                                                     |
| 34. | Puja Dihingia          | Principal, PNGB Govt. Model College, Assam                          | 360000/-                                                                     |
| 35. | Debjani Mukherjee      | Govt. of India, Technician Grade-III, NF Railway                    | 252000/-                                                                     |
| 36. | Sucharita Das          | C.A. Vikash Agarwal                                                 | 60000/-                                                                      |
| 37. | Chandrika Kaushik      | Proprietor, Assam Computer Centre                                   | 60000/-                                                                      |
| 38. | Nibedita Roy           | C.A. Mukesh Modi                                                    | 54000/-                                                                      |
| 39. | Hassina Begum          | Headmaster, St. Josph's School, Manyuliya~~                         | Galle Ophie                                                                  |
| 40. | Riya Dey               | Head Master, Vivekananda English Acaden                             | authenticity of this<br>3024n00/.<br>Principal, Women's<br>College, Tinsukia |