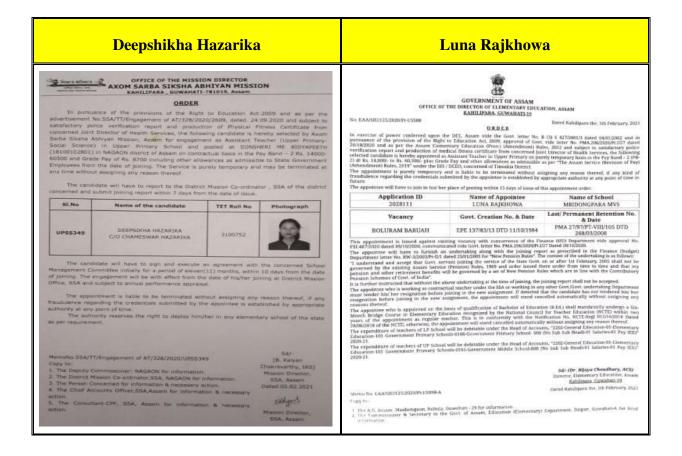

| 4.  | Sikhajyoti Sonowal     | Manager, Eastern & North East Railway Co-<br>Operative Bank Limited | 70000/-                                                                      |
|-----|------------------------|---------------------------------------------------------------------|------------------------------------------------------------------------------|
| 5.  | Shelly Dutta           | Principal, Tinsukia College                                         | 692400/-                                                                     |
| 5.  | Payel Chakraborty      | Headmaster, Nabajyoti Ambikapur Lp School,<br>Margherita            | 60000/-                                                                      |
| 7.  | Puja Das               | Manager, Ultralab, Tinsukia                                         | 60000/-                                                                      |
| 8.  | Ankita Baruah          | Principal, CT College, Tinsukia                                     | 2400000/-                                                                    |
| 9.  | Daisy Medhi            | Headmaster, Don Bosco High School,<br>Gelapukhuri                   | 60000/-                                                                      |
| 10. | Priyanka Sahu          | Manager, Mukalbari Tea Estate, Dibrugarh                            | 100000/-                                                                     |
| 11. | Nishi Chelleng         | Manager, Amalgamated Plantation Pvt Ltd,<br>Guwahati                | 374880/-                                                                     |
| 12. | Nikumoni Baruah        | Headmaster, Goalpara High School                                    | 360000/-                                                                     |
| 13. | Sushmita Ghosh         | Manager, Special Economic Zone Office,<br>Telangana                 | 420000/-                                                                     |
| 14. | Sweety Borah           | Headmaster, Betmala Lp School                                       | 360000/-                                                                     |
| 15. | Akankhita Sharma       | Principal, PNGB Govt. Model College,<br>Kakopather, Tinsukia        | 720000/-                                                                     |
| 16. | Sabnam Basfor          | Headmaster, SSA (Assam Govt.)                                       | 420000/-                                                                     |
| 17. | Rhea Mech              | BDO, Telahi Development Block, Lakhimpur                            | 600000/-                                                                     |
| 18. | Madhusmita Chelleng    | Manager, Mailing Data Solution, Bengalore                           | 180000/-                                                                     |
| 19. | Shatabdi Ganguly       | Principal, Tinsukia Commerce College                                | 120000/-                                                                     |
| 20. | Subhashree Rajkhowa    | Principal, Rangia College, Guwahati                                 | 8,00,000/-                                                                   |
| 21. | Gitisandhya Neog       | Head Master, ABC Junior School, Tinsukia                            | 60,000/-                                                                     |
| 22. | Dr. Arpita Chakraborty | Principal, Faculty of Law, ICFAI Law School,<br>Hyderabad           | 8,00,000/-                                                                   |
| 23. | Sangita Buragohain     | Principal, Women's College, Tinsukia                                | 72,000/-                                                                     |
| 24. | Paromita Choudhury     | Principal, Pandu College, Guwahati                                  | 1,20,000/-                                                                   |
| 25. | Alka Gurung            | Manager, Application Development, Duliajan                          | 60,000/-                                                                     |
| 26. | Reema Knowar           | Manager, Axis Bank, Doomdooma                                       | 2,40,000/-                                                                   |
| 27. | Pranita Sonowal        | Manager, Tata Motor, Tinsukia                                       | 84,000/-                                                                     |
| 28. | Maina Sonowal          | Head Master, Purbanchal M.E School, Kakopather                      | 3,60,000/-                                                                   |
| 29. | Sipisikha Konwar       | Head Master, Bhawti Bhagwan H.S School,<br>Tinsukia                 | 72,000/-                                                                     |
| 30. | Kiranjyoti Moran       | Head Master, Bodousa Senior Secondary School                        | 96,000/-                                                                     |
| 31. | Rashmika Moran         | Head Master, Bozaloni Jatiya Vidyalaya, Tinsukia                    | 60000/-                                                                      |
| 32. | Deepshikha Hazarika    | Headmaster, Sonsheri Me Vidyapeeth, Nagaon                          | 360000/-                                                                     |
| 33. | Luna Rajkhowa          | Headmaster, Mridangapara Mv School,<br>Kakopather                   | 360000/-                                                                     |
| 34. | Puja Dihingia          | Principal, PNGB Govt. Model College, Assam                          | 360000/-                                                                     |
| 35. | Debjani Mukherjee      | Govt. of India, Technician Grade-III, NF Railway                    | 252000/-                                                                     |
| 36. | Sucharita Das          | C.A. Vikash Agarwal                                                 | 60000/-                                                                      |
| 37. | Chandrika Kaushik      | Proprietor, Assam Computer Centre                                   | 60000/-                                                                      |
| 38. | Nibedita Roy           | C.A. Mukesh Modi                                                    | 54000/-                                                                      |
| 39. | Hassina Begum          | Headmaster, St. Josph's School, Manyuliya~~                         | Galle Ophie                                                                  |
| 40. | Riya Dey               | Head Master, Vivekananda English Acaden                             | authenticity of this<br>3024n00/.<br>Principal, Women's<br>College, Tinsukia |