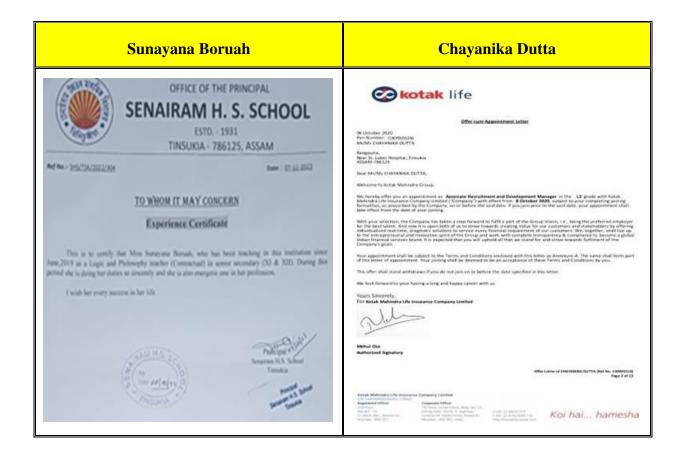

# Placement of Outgoing Students during 2019-20

| Sl. No. | Name of Student       | Designation                                      | Name of the Employer                                   |
|---------|-----------------------|--------------------------------------------------|--------------------------------------------------------|
| 1.      | Sunayana Borah        | Teacher                                          | Senairam Higher Secondary<br>School, Tinsukia          |
| 2.      | Parmita Chowdhury     | Contractual Lecturer                             | B. Borooah College,Guwahati                            |
| 3.      | Tridisha Garg         | Business                                         | HDFC Life, Tinsukia                                    |
| 4.      | Reema Konwar          | Customer Service Officer                         | Axis Bank Tinsukia                                     |
| 5.      | Chayanika Dutta       | Associate Recruitment & Development Manager      | Kotak Life, Tinsukia                                   |
| 6.      | Gitimoni Hatimuria    | Teacher                                          | Sankardev School, Bordubi.                             |
| 7.      | Kaberi Das            | Teacher                                          | Mahasweta Jatiya Vidyalaya,<br>Goubindopur             |
| 8.      | Mousumi Manki         | District Coordinator                             | Indo Global Social Service<br>Society, Dibrugarh       |
| 9.      | Richa Fernandez       | Assistant Professor                              | St. Xavier's H.S. School,<br>Duliajan                  |
| 10.     | Karishmita Buragohain | nain Teacher Nehru Juwakendra Sangatha Shivsagar |                                                        |
| 11.     | Prerona Chetia        | Assistant Professor                              | Mahila Mahabidyalaya, Digboi                           |
| 12.     | Susmita Borah         | Assistant Professor                              | Women's College, Tinsukia                              |
| 13.     | Malini Tanti          | Assstant Teacher                                 | Probhat Tara Children English<br>Academy Sr. Secondary |