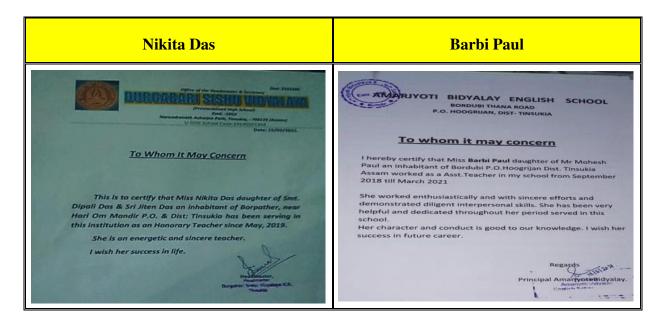

### Placement of Outgoing Students during 2018-19

| Sl. No. | Name of Student | Designation                      | Name of the Employer                             |
|---------|-----------------|----------------------------------|--------------------------------------------------|
| 1.      | Jinti Baruha    | School Teacher                   | Durga Bari Sishu Vidyalaya,<br>Tinsukia          |
| 2.      | Barbi Paul      | School Teacher                   | Amarjyoti Vidyalaya English<br>Academy, Tinsukia |
| 3.      | Puja Barman     | School Teacher                   | English Academy, Tinsukia                        |
| 4.      | Pinki Biswas    | Customer Relationship<br>Manager | Vishal Biker's World (Axis<br>Motors)            |
| 5.      | Nikita Das      | School Teacher                   | Durga Bari Sishu Vidyalaya,<br>Tinsukia          |
| 6.      | Baishali Dutta  | School Teacher                   | Mohkhooli LP School, Tinsukia                    |