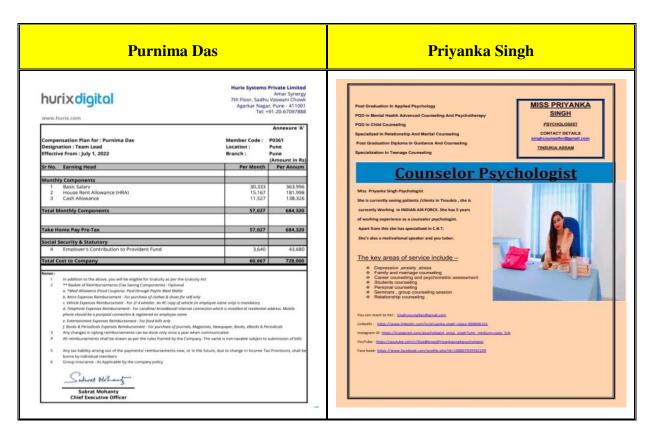

### Placement of Outgoing Students during 2017-18

| Sl. No. | Name of Student        | Designation                      | Name of the Employer              |
|---------|------------------------|----------------------------------|-----------------------------------|
| 1.      | Kankana Moran          | Assistant Professor              | Women's University                |
| 2.      | Bandana Moran          | Assistant Professor              | Makum College                     |
| 3.      | Purnima Das            | Team Leader/<br>Integrator       | Hurix Pvt. Ltd                    |
| 4.      | Priyanka Singh         | Consultant Psychologist          | Chauba Air Force Station Hospital |
| 5.      | Tanisha Sharma         | Counsellor                       | Concentrix India                  |
| 6.      | Tapashi Bhattarcharjee | Assistant Teacher                | Bengali Girls' High School        |
| 7.      | Purbashi Dutta         | Customer Relationship<br>Manager | Borah Hyundai, Tinsukia           |
| 8.      | Gitimoni Saikia        | Physical Instructor              | Inspector Of School, Dibrugarh    |