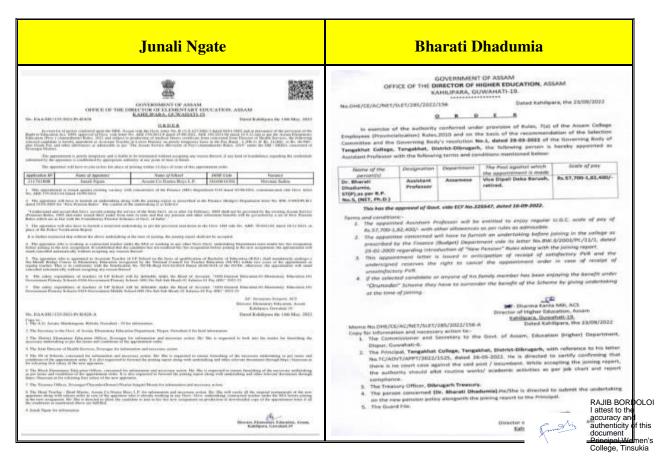

### No. & List of Students Placed along with Placement Details during 2021-2022

| Sl. No. | Name of student who has been placed | Name of the employer with contact details                                    | Pay package<br>at<br>appointment<br>(In INR per<br>annum) |
|---------|-------------------------------------|------------------------------------------------------------------------------|-----------------------------------------------------------|
| 1.      | Nikumoni Neog                       | Headmaster, DEE, Assam                                                       | 3,60,000/-                                                |
| 2.      | Rima Das                            | Headmaster, DEE, Assam                                                       | 3,60,000/-                                                |
| 3.      | Junali Ngate                        | Headmaster, DEE, Assam                                                       | 3,60,000/-                                                |
| 4.      | Bharati Dhadumia                    | Principal, Tengakhat College, Dibrugarh                                      | 70000/-                                                   |
| 5.      | Swarnalata Borah                    | Head Master, Gurukul Senior Secondary School                                 | 180000/-                                                  |
| 6.      | Puspanjali Hajarika                 | Principal, Sadia College, Tinsukia                                           | 72000/-                                                   |
| 7.      | Rashmi Buragohain                   | Head Master, DEE, Assam                                                      | 3,60,000/-                                                |
| 8.      | Nabanita Moran                      | Govt. of Assam, Police Constable, Assam Police                               | 3,60,000/-                                                |
| 9.      | Priyanka Kumari                     | Head Master, Budding Buds Senior Secondary<br>School, Tinsukia               | 198000/-                                                  |
| 10.     | Sagarika Nath                       | Manager, Tele Performance, Gurgaon                                           | 3,40,000                                                  |
| 11.     | Shreya Ganguly                      | Manager, Indusind Bank                                                       | 180000/-                                                  |
| 12.     | Malti Thapa                         | Head Master, Jatiya Bidyalaya, Tezpur                                        | 60000/-                                                   |
| 13.     | Sushmita Das                        | Head Master, Learners School, Tinsukia                                       | 84000/-                                                   |
| 14.     | Binita Dey                          | Principal, DDR Collerge, Chabua                                              | 872700/-                                                  |
| 15.     | Sushmita Das                        | principal, Women's College, Tinsukia                                         | 72000/-                                                   |
| 16.     | Sunidhi Agarwal                     | Manager, Acadecraft, Noida/ Cognigent<br>Technology                          | 240000/-                                                  |
| 17.     | Suramita Das                        | Birmiwal And Associates, CA Farm                                             | 36000/-                                                   |
| 18.     | Anuradha Verma                      | Headmaster, Santipur L. P School, Natun Duamar,<br>Tinsuukia                 | 360000/-                                                  |
| 19.     | Porinita Borgohain                  | Vice-chancellor, Arunachal University of Studies                             | 300000/-                                                  |
| 20.     | Jharna Gogoi                        | Manager, Central Bank Of India, Kakopather                                   | 540000/-                                                  |
| 21.     | Dimpee Barman                       | Manager, NECT, Guwahati                                                      | 30000/-                                                   |
| 22.     | Priyanka Lodhi                      | Headmaster, Tirap Gate Hindi ME School,<br>Tinsukia                          | 336000/-                                                  |
| 23.     | Suchita Tanti                       | Managing Director, Public Health And<br>Engineering, Schoolnet India Limited | 84000/-                                                   |
| 24.     | Nayanika Gogoi                      | Headmaster, Monakcha Domonikhuti L.P School,<br>Goalpara                     | 36000/-                                                   |
| 25.     | Jina Nanda                          | Manager, Borpatra Tea Estate, Borhat                                         | 300000/-                                                  |
| 26.     | Anita Tanti                         | Head Master, Buds Gurukul Public School,<br>Naharani, Tinsukia               | 120000/-                                                  |
| 27.     | Nayanika Gogoi                      | Headmaster, Monakcha Domonikhuti Lp School,<br>Goalpara                      | 30000/-                                                   |
| 28.     | Rita Singh                          | Headmaster, Bishnujyoti Lp School, Tinsukia                                  | 60000/-                                                   |
| 29.     | Ranjita Sharma                      | Headmaster, Makum Hindi High School, Tinsukia                                | 360000/-                                                  |
| 30.     | Upasana Saikia                      | Principal, DIET, Sivsagar                                                    | 7200000 OLOI                                              |
| 31.     | Deepshikha Baruah                   | Principal, Lahoal College, Dibrugarh                                         | Tattest to the Tagon Rule of this                         |
| 32.     | Ritu Mahato                         | Headmaster, Jawahar Navodaya Vidyalaya,<br>Sivsagar                          | document<br>fradital Warnen's<br>College, Tinsukia        |