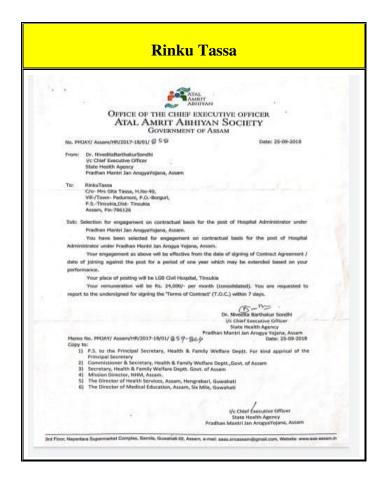

### Placement of Outgoing Students during 2018-19

| Sl. No. | Name of Student | Designation                       | Name of the Employer                   |
|---------|-----------------|-----------------------------------|----------------------------------------|
| 1.      | Priyanka Moran  | Contractual Worker                | Rural Development, Tinsukia            |
| 2.      | Limi Moran      | Assistant Teacher                 | Rupkonwar Jatiya Vidyalya,<br>Tinsukia |
| 3.      | Purnima Koiree  | Assistant Teacher                 | Omega English Academy,<br>Tinsukia     |
| 4.      | Pompy Sonowal   | Receptionist                      | Departmental Store                     |
| 5.      | Pronita Phukan  | Office Assistant<br>(Contractual) | Bandhan Bank, Tinsukia                 |
| 6.      | Dimpi Borah     | Office Assistant<br>(Contractual) | ICICI Bank, Tinsukia                   |
| 7.      | Rinku Tassa     | Hospital Administrator            | Tinsukia Civil Hospital, Tinsukia      |