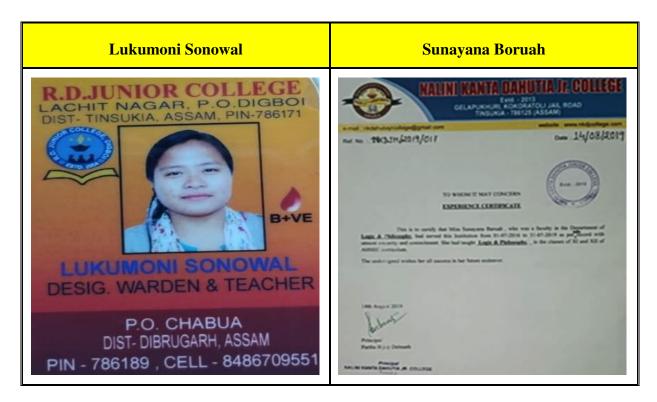

### Placement of Outgoing Students during 2017-18

| Sl. No. | Name of Student  | Designation         | Name of the Employer              |
|---------|------------------|---------------------|-----------------------------------|
| 1.      | Luismita Gogoi   | Teacher             | R.D Junior College                |
| 2.      | Lukumoni Sonowal | Teacher             | R.D Junior College                |
| 3.      | Poly Rajkhowa    | Assistant Professor | Centre For Juridical Studies, D.U |
| 4.      | Runalisha Saikia | Teacher(Tet)        | L.P School Gowalpara              |
| 5.      | Reema Konwar     | Field Officer       | HDFC Tinsukia                     |
| 6.      | Sunayana Borah   | Teacher             | NKD Junior College                |
| 7.      | Maina Sonowal    | Teacher             | Azirating L.P School              |
| 8.      | Bondona Sarma    | Teacher             | Dr. R.K.Borkotoky Merit Academy   |
| 9.      | Kunja Mech       | Teacher             | Jnyanpith High School             |
| 10.     | Malini Tanti     | Teacher             | Oasis Academy, Makum              |
| 11.     | Ananya Das       | Advocate            | Tinsukia, Court                   |
| 12.     | Rintumoni Das    | Advocate            | Tinsukia, Court                   |
| 13.     | Debjani Moran    | Lecturer            | W.C, Tinsukia                     |

### **Placement of Outgoing Students during 2017-18**

| Sl. No. | Name of Student       | Designation                 | Name of the Employer                                                                   |
|---------|-----------------------|-----------------------------|----------------------------------------------------------------------------------------|
| 1.      | Pompi Mech            | Assistant Teacher           | 777 Niz Gadhaijhar LP School,<br>Tinsukia                                              |
| 2.      | Jhuma Das             | Assistant Professor         | Gogamukh College                                                                       |
| 3.      | Shyamoli Moran        | Instructor                  | Physical Education, JNV,<br>Mahadevpur                                                 |
| 4.      | Palakhi Kasushik      | Assistant Librarian         | Holy Brook School, Tinsukia                                                            |
| 5.      | Monika Sharma         | Subject Teacher             | Pranabananda Vidya Mandir,<br>Tinsukia                                                 |
| 6.      | Snigdha Chakraborty   | Advocate                    | Tinsukia Court                                                                         |
| 7.      | Barsha Chetry         | Assistant Teacher           | Kidzee, Tinsukia                                                                       |
| 8.      | Purnima Yadav         | Subject Teacher             | Hindi, Panitola H.S. School                                                            |
| 9.      | Puja Borthakur        | Assistant Teacher           | Intel Kids, Tinsukia                                                                   |
| 10.     | Anjali Chaudhury      | Subject Teacher             | Our ABC Academy, Tinsukia                                                              |
| 11.     | Nina Mech             | Assistant Teacher           | 777 Niz Gadhaijhar LP School,<br>Tinsukia                                              |
| 12.     | Maitrayee Sabhapandit | Clerk                       | Bandhan Bank, Tinsukia Branch                                                          |
| 13.     | Chanda Chetry         | Assistant Teacher           | Kidzee, Tinsukia                                                                       |
| 14.     | Puja Dihingia         | Assistant Professor         | MDKG College, Dibrugarh                                                                |
| 15.     | Dipjyoti Hazarika     | Clerk Cum Computer Operator | ICICI Bank, Tinsukia                                                                   |
| 16.     | Minakshee Mukherjee   | Data Entry Operator         | CID, Kolkata  RAJIB BORDO I attest to the accuracy and authenticity of authenticity of |