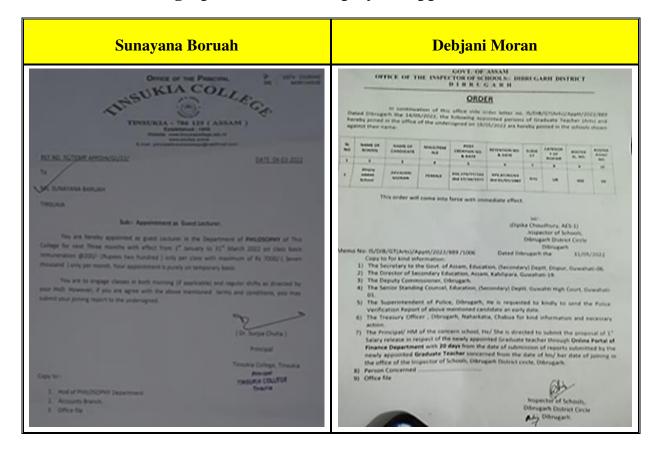

| 33. | Diksha Dey             | Principal, Government Model College, Borkhola, Cachar             | 912000/-           |
|-----|------------------------|-------------------------------------------------------------------|--------------------|
| 34. | Juli Gogoi             | Headmaster, Kasturba Gandhi Valika Vidyalaya,<br>Hapjan, Tinsukia | 420000/-           |
| 35. | Payal Das              | Manager, DDU-GKY Training Centre, Siliguri                        | 420000/-           |
| 36. | Mridushmita Deka       | Headmaster, Jatiya Vidalaya, Gelapukhuri, Tinsukia                | 60000/-            |
| 37. | Barkha Moran           | Headmaster, G.B. Hs School, Makum                                 | 420000/-           |
| 38. | Bobita Bhyuan          | Manager, Oil India Limited, Duliajan                              | 420000/-           |
| 39. | Pallavi Baruah         | Headmaster, Bengali Girls Hs School, Tinsukia                     | 420000/-           |
| 40. | Amandeep Kaur          | Manager, Tech Mahindra Foundation                                 | 240000/-           |
| 41. | Jaspreet Kaur          | Principal, HCDG College, Nitai Pukhuri                            | 720000/-           |
| 42. | Priyanka Dangoria      | Headmaster, SSA, Govt. Of Assam                                   | 420000/-           |
| 43. | Najish Khatoon         | Headmaster, Convoy School, Borhapjan                              | 320000/-           |
| 44. | Chandana Gogoi         | Head Master, Paramananda Jatiya Vidyalaya                         | 60000/-            |
| 45. | Thunumoni Gogoi        | Head Master, Paramananda Jatiya Vidyalaya                         | 60000/-            |
| 46. | Dr. Paromita Choudhury | Vice-chancellor, Dept. Of Philosophy, G.U                         | 1,80,000/-         |
| 47. | Debjani Moran          | Head Master, Dinjay Hazarimal Higher<br>Secondary School, Chabua  | 3,60,000/-         |
| 48. | Mialee Boruah          | Directorate of Civil Defense & Home Guard                         | 3,00,000/-         |
| 49. | Pompy Moran            | Directorate of Civil Defense & Home Guard                         | 3,00,000/-         |
| 50. | Kaberi Kachari         | Directorate Of Civil Defense & Home Guard                         | 3,00,000/-         |
| 51. | Purabi Deka            | Directorate of Civil Defense & Home Guard                         | 84,000/-           |
| 52. | Dolee Sonowal          | Self-Employed, District & Session Court,<br>Tinsukia              | 60,000/-           |
| 53. | Smriti Borah           | Head Master, Mary Joan's Academy, Laipuli                         | 60,000/-           |
| 54. | Sunayana Boruah        | Principal, Tinsukia College, Tinsukia                             | 72,000/-           |
| 55. | Doona Dey              | Head Master, Paramananda Vidya Mandir (Private School)            | 72,000/-           |
| 56. | Nitanjali Chutia       | Govt. of Assam, Assam Police                                      | 3,31,656/-         |
| 57. | Dipali Nagte           | Govt. of Assam, Assam Police                                      | 3,42,384/-         |
| 58. | Luna Saikia            | Headmaster, DSE, Assam                                            | 3,20,400/-         |
| 59. | Shilpa Das             | Vice-chancellor, Tezpur University                                | 372000/-           |
| 60. | Imon Sharma            | Manager, Mb Group, Dubai                                          | 12,000,00/-        |
| 61. | Bornali Das            | Headmaster, Dangorichuk LP School, Dibrugarh                      | 3,20,400/-         |
| 62. | Bornali Changmai       | Headmaster, Gyandeep High School, Moridhol, Dhemaji               | 3,20,400/-         |
| 63. | Deepshikha Hazarika    | Headmaster, Bhimpather Bapuji Me School,<br>Tinsukia              | 3,20,400/-         |
| 64. | Shikha Kalita          | Headmaster, Titajan Lp School, Mamoroni,<br>Tinsukia              | 3,20,400/-         |
| 65. | Chanda Chetry          | Headmaster, DSE, Tinsukia                                         | 3,20,400/-         |
| 66. | Torali Kakoti          | Headmaster, DSE, Assam                                            | 3,20,400/-         |
| 67. | Reshma Ahmed           | Headmaster, Army School, Dinjan, Tinsukia                         | 1,15,000/-         |
| 68. | Kiron Goutam           | NHM, Govt. of Assam                                               | 4 angs to 100/-    |
| 69. | Barbie Konwar          | Principal, Learner's Junior Collerge, Tinsuk                      | "Principal;Women's |
| 70. | Pushpanjali Dohutia    | Manager, Oil India Ltd., Duliajan                                 | 3,60,000/-         |