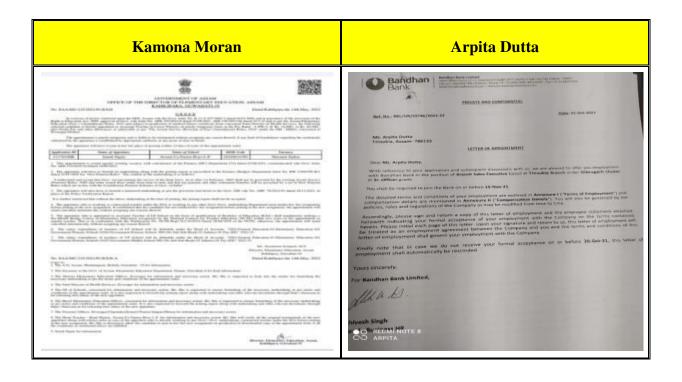

### No. & List of Students Placed along with Placement Details during 2020-2021

| Sl. No. | Name of student who has | Name of the employer with contact details | Pay package                           |
|---------|-------------------------|-------------------------------------------|---------------------------------------|
|         | been placed             |                                           | at                                    |
|         |                         |                                           | appointment                           |
|         |                         |                                           | (In INR per                           |
|         |                         |                                           | annum)                                |
| 1.      | Kamona Moran            | Head Master, DEE, Assam                   | 3,60,000(o)                           |
| 2.      | Arpita Dutta            | Manager, Bandhan Bank, Tinsukia           | 2000000/<br>authenticity of this      |
| 3.      | Priyakhi Gogoi          | Govt. of Assam, Assam Police              | Printipal When's<br>College, Tinsukia |