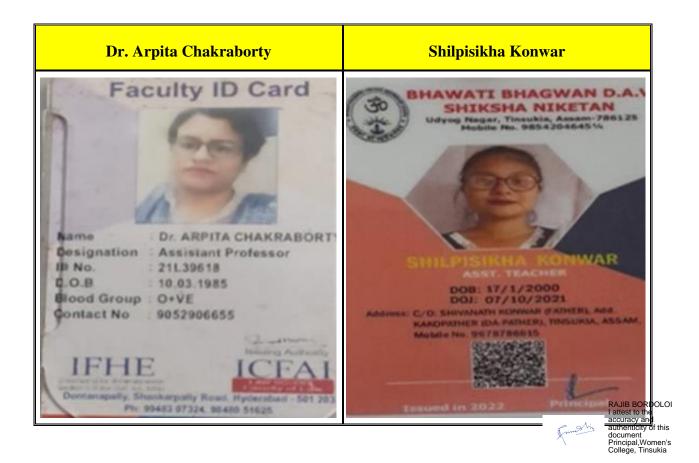

| 4.  | Sikhajyoti Sonowal     | Manager, Eastern & North East Railway Co-<br>Operative Bank Limited | 70000/-                                                                      |
|-----|------------------------|---------------------------------------------------------------------|------------------------------------------------------------------------------|
| 5.  | Shelly Dutta           | Principal, Tinsukia College                                         | 692400/-                                                                     |
| 5.  | Payel Chakraborty      | Headmaster, Nabajyoti Ambikapur Lp School,<br>Margherita            | 60000/-                                                                      |
| 7.  | Puja Das               | Manager, Ultralab, Tinsukia                                         | 60000/-                                                                      |
| 8.  | Ankita Baruah          | Principal, CT College, Tinsukia                                     | 2400000/-                                                                    |
| 9.  | Daisy Medhi            | Headmaster, Don Bosco High School,<br>Gelapukhuri                   | 60000/-                                                                      |
| 10. | Priyanka Sahu          | Manager, Mukalbari Tea Estate, Dibrugarh                            | 100000/-                                                                     |
| 11. | Nishi Chelleng         | Manager, Amalgamated Plantation Pvt Ltd,<br>Guwahati                | 374880/-                                                                     |
| 12. | Nikumoni Baruah        | Headmaster, Goalpara High School                                    | 360000/-                                                                     |
| 13. | Sushmita Ghosh         | Manager, Special Economic Zone Office,<br>Telangana                 | 420000/-                                                                     |
| 14. | Sweety Borah           | Headmaster, Betmala Lp School                                       | 360000/-                                                                     |
| 15. | Akankhita Sharma       | Principal, PNGB Govt. Model College,<br>Kakopather, Tinsukia        | 720000/-                                                                     |
| 16. | Sabnam Basfor          | Headmaster, SSA (Assam Govt.)                                       | 420000/-                                                                     |
| 17. | Rhea Mech              | BDO, Telahi Development Block, Lakhimpur                            | 600000/-                                                                     |
| 18. | Madhusmita Chelleng    | Manager, Mailing Data Solution, Bengalore                           | 180000/-                                                                     |
| 19. | Shatabdi Ganguly       | Principal, Tinsukia Commerce College                                | 120000/-                                                                     |
| 20. | Subhashree Rajkhowa    | Principal, Rangia College, Guwahati                                 | 8,00,000/-                                                                   |
| 21. | Gitisandhya Neog       | Head Master, ABC Junior School, Tinsukia                            | 60,000/-                                                                     |
| 22. | Dr. Arpita Chakraborty | Principal, Faculty of Law, ICFAI Law School,<br>Hyderabad           | 8,00,000/-                                                                   |
| 23. | Sangita Buragohain     | Principal, Women's College, Tinsukia                                | 72,000/-                                                                     |
| 24. | Paromita Choudhury     | Principal, Pandu College, Guwahati                                  | 1,20,000/-                                                                   |
| 25. | Alka Gurung            | Manager, Application Development, Duliajan                          | 60,000/-                                                                     |
| 26. | Reema Knowar           | Manager, Axis Bank, Doomdooma                                       | 2,40,000/-                                                                   |
| 27. | Pranita Sonowal        | Manager, Tata Motor, Tinsukia                                       | 84,000/-                                                                     |
| 28. | Maina Sonowal          | Head Master, Purbanchal M.E School, Kakopather                      | 3,60,000/-                                                                   |
| 29. | Sipisikha Konwar       | Head Master, Bhawti Bhagwan H.S School,<br>Tinsukia                 | 72,000/-                                                                     |
| 30. | Kiranjyoti Moran       | Head Master, Bodousa Senior Secondary School                        | 96,000/-                                                                     |
| 31. | Rashmika Moran         | Head Master, Bozaloni Jatiya Vidyalaya, Tinsukia                    | 60000/-                                                                      |
| 32. | Deepshikha Hazarika    | Headmaster, Sonsheri Me Vidyapeeth, Nagaon                          | 360000/-                                                                     |
| 33. | Luna Rajkhowa          | Headmaster, Mridangapara Mv School,<br>Kakopather                   | 360000/-                                                                     |
| 34. | Puja Dihingia          | Principal, PNGB Govt. Model College, Assam                          | 360000/-                                                                     |
| 35. | Debjani Mukherjee      | Govt. of India, Technician Grade-III, NF Railway                    | 252000/-                                                                     |
| 36. | Sucharita Das          | C.A. Vikash Agarwal                                                 | 60000/-                                                                      |
| 37. | Chandrika Kaushik      | Proprietor, Assam Computer Centre                                   | 60000/-                                                                      |
| 38. | Nibedita Roy           | C.A. Mukesh Modi                                                    | 54000/-                                                                      |
| 39. | Hassina Begum          | Headmaster, St. Josph's School, Manyuliya~~                         | Galle Ophie                                                                  |
| 40. | Riya Dey               | Head Master, Vivekananda English Acaden                             | authenticity of this<br>3024n00/.<br>Principal, Women's<br>College, Tinsukia |