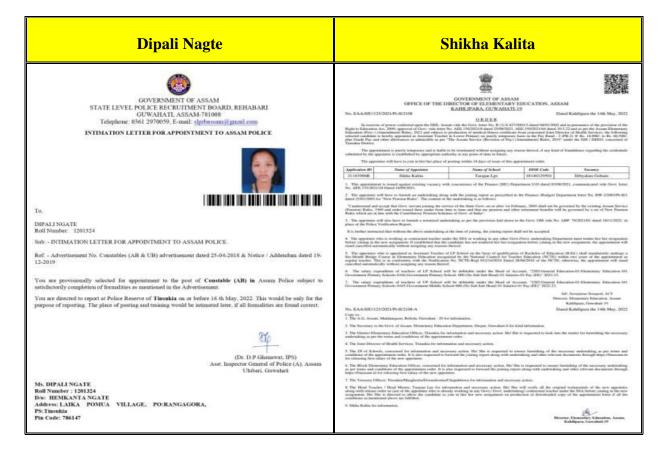

| 33. | Diksha Dey             | Principal, Government Model College, Borkhola, Cachar             | 912000/-           |
|-----|------------------------|-------------------------------------------------------------------|--------------------|
| 34. | Juli Gogoi             | Headmaster, Kasturba Gandhi Valika Vidyalaya,<br>Hapjan, Tinsukia | 420000/-           |
| 35. | Payal Das              | Manager, DDU-GKY Training Centre, Siliguri                        | 420000/-           |
| 36. | Mridushmita Deka       | Headmaster, Jatiya Vidalaya, Gelapukhuri, Tinsukia                | 60000/-            |
| 37. | Barkha Moran           | Headmaster, G.B. Hs School, Makum                                 | 420000/-           |
| 38. | Bobita Bhyuan          | Manager, Oil India Limited, Duliajan                              | 420000/-           |
| 39. | Pallavi Baruah         | Headmaster, Bengali Girls Hs School, Tinsukia                     | 420000/-           |
| 40. | Amandeep Kaur          | Manager, Tech Mahindra Foundation                                 | 240000/-           |
| 41. | Jaspreet Kaur          | Principal, HCDG College, Nitai Pukhuri                            | 720000/-           |
| 42. | Priyanka Dangoria      | Headmaster, SSA, Govt. Of Assam                                   | 420000/-           |
| 43. | Najish Khatoon         | Headmaster, Convoy School, Borhapjan                              | 320000/-           |
| 44. | Chandana Gogoi         | Head Master, Paramananda Jatiya Vidyalaya                         | 60000/-            |
| 45. | Thunumoni Gogoi        | Head Master, Paramananda Jatiya Vidyalaya                         | 60000/-            |
| 46. | Dr. Paromita Choudhury | Vice-chancellor, Dept. Of Philosophy, G.U                         | 1,80,000/-         |
| 47. | Debjani Moran          | Head Master, Dinjay Hazarimal Higher<br>Secondary School, Chabua  | 3,60,000/-         |
| 48. | Mialee Boruah          | Directorate of Civil Defense & Home Guard                         | 3,00,000/-         |
| 49. | Pompy Moran            | Directorate of Civil Defense & Home Guard                         | 3,00,000/-         |
| 50. | Kaberi Kachari         | Directorate Of Civil Defense & Home Guard                         | 3,00,000/-         |
| 51. | Purabi Deka            | Directorate of Civil Defense & Home Guard                         | 84,000/-           |
| 52. | Dolee Sonowal          | Self-Employed, District & Session Court,<br>Tinsukia              | 60,000/-           |
| 53. | Smriti Borah           | Head Master, Mary Joan's Academy, Laipuli                         | 60,000/-           |
| 54. | Sunayana Boruah        | Principal, Tinsukia College, Tinsukia                             | 72,000/-           |
| 55. | Doona Dey              | Head Master, Paramananda Vidya Mandir (Private School)            | 72,000/-           |
| 56. | Nitanjali Chutia       | Govt. of Assam, Assam Police                                      | 3,31,656/-         |
| 57. | Dipali Nagte           | Govt. of Assam, Assam Police                                      | 3,42,384/-         |
| 58. | Luna Saikia            | Headmaster, DSE, Assam                                            | 3,20,400/-         |
| 59. | Shilpa Das             | Vice-chancellor, Tezpur University                                | 372000/-           |
| 60. | Imon Sharma            | Manager, Mb Group, Dubai                                          | 12,000,00/-        |
| 61. | Bornali Das            | Headmaster, Dangorichuk LP School, Dibrugarh                      | 3,20,400/-         |
| 62. | Bornali Changmai       | Headmaster, Gyandeep High School, Moridhol, Dhemaji               | 3,20,400/-         |
| 63. | Deepshikha Hazarika    | Headmaster, Bhimpather Bapuji Me School,<br>Tinsukia              | 3,20,400/-         |
| 64. | Shikha Kalita          | Headmaster, Titajan Lp School, Mamoroni,<br>Tinsukia              | 3,20,400/-         |
| 65. | Chanda Chetry          | Headmaster, DSE, Tinsukia                                         | 3,20,400/-         |
| 66. | Torali Kakoti          | Headmaster, DSE, Assam                                            | 3,20,400/-         |
| 67. | Reshma Ahmed           | Headmaster, Army School, Dinjan, Tinsukia                         | 1,15,000/-         |
| 68. | Kiron Goutam           | NHM, Govt. of Assam                                               | 4 angs to 100/-    |
| 69. | Barbie Konwar          | Principal, Learner's Junior Collerge, Tinsuk                      | "Principal;Women's |
| 70. | Pushpanjali Dohutia    | Manager, Oil India Ltd., Duliajan                                 | 3,60,000/-         |