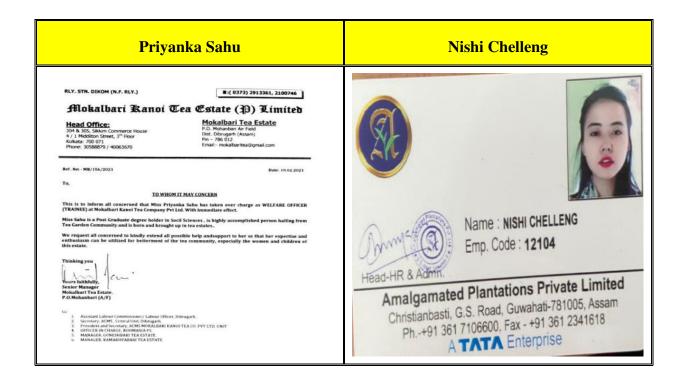

| 4.  | Sikhajyoti Sonowal     | Manager, Eastern & North East Railway Co-<br>Operative Bank Limited | 70000/-                                                                      |
|-----|------------------------|---------------------------------------------------------------------|------------------------------------------------------------------------------|
| 5.  | Shelly Dutta           | Principal, Tinsukia College                                         | 692400/-                                                                     |
| 5.  | Payel Chakraborty      | Headmaster, Nabajyoti Ambikapur Lp School,<br>Margherita            | 60000/-                                                                      |
| 7.  | Puja Das               | Manager, Ultralab, Tinsukia                                         | 60000/-                                                                      |
| 8.  | Ankita Baruah          | Principal, CT College, Tinsukia                                     | 2400000/-                                                                    |
| 9.  | Daisy Medhi            | Headmaster, Don Bosco High School,<br>Gelapukhuri                   | 60000/-                                                                      |
| 10. | Priyanka Sahu          | Manager, Mukalbari Tea Estate, Dibrugarh                            | 100000/-                                                                     |
| 11. | Nishi Chelleng         | Manager, Amalgamated Plantation Pvt Ltd,<br>Guwahati                | 374880/-                                                                     |
| 12. | Nikumoni Baruah        | Headmaster, Goalpara High School                                    | 360000/-                                                                     |
| 13. | Sushmita Ghosh         | Manager, Special Economic Zone Office,<br>Telangana                 | 420000/-                                                                     |
| 14. | Sweety Borah           | Headmaster, Betmala Lp School                                       | 360000/-                                                                     |
| 15. | Akankhita Sharma       | Principal, PNGB Govt. Model College,<br>Kakopather, Tinsukia        | 720000/-                                                                     |
| 16. | Sabnam Basfor          | Headmaster, SSA (Assam Govt.)                                       | 420000/-                                                                     |
| 17. | Rhea Mech              | BDO, Telahi Development Block, Lakhimpur                            | 600000/-                                                                     |
| 18. | Madhusmita Chelleng    | Manager, Mailing Data Solution, Bengalore                           | 180000/-                                                                     |
| 19. | Shatabdi Ganguly       | Principal, Tinsukia Commerce College                                | 120000/-                                                                     |
| 20. | Subhashree Rajkhowa    | Principal, Rangia College, Guwahati                                 | 8,00,000/-                                                                   |
| 21. | Gitisandhya Neog       | Head Master, ABC Junior School, Tinsukia                            | 60,000/-                                                                     |
| 22. | Dr. Arpita Chakraborty | Principal, Faculty of Law, ICFAI Law School,<br>Hyderabad           | 8,00,000/-                                                                   |
| 23. | Sangita Buragohain     | Principal, Women's College, Tinsukia                                | 72,000/-                                                                     |
| 24. | Paromita Choudhury     | Principal, Pandu College, Guwahati                                  | 1,20,000/-                                                                   |
| 25. | Alka Gurung            | Manager, Application Development, Duliajan                          | 60,000/-                                                                     |
| 26. | Reema Knowar           | Manager, Axis Bank, Doomdooma                                       | 2,40,000/-                                                                   |
| 27. | Pranita Sonowal        | Manager, Tata Motor, Tinsukia                                       | 84,000/-                                                                     |
| 28. | Maina Sonowal          | Head Master, Purbanchal M.E School, Kakopather                      | 3,60,000/-                                                                   |
| 29. | Sipisikha Konwar       | Head Master, Bhawti Bhagwan H.S School,<br>Tinsukia                 | 72,000/-                                                                     |
| 30. | Kiranjyoti Moran       | Head Master, Bodousa Senior Secondary School                        | 96,000/-                                                                     |
| 31. | Rashmika Moran         | Head Master, Bozaloni Jatiya Vidyalaya, Tinsukia                    | 60000/-                                                                      |
| 32. | Deepshikha Hazarika    | Headmaster, Sonsheri Me Vidyapeeth, Nagaon                          | 360000/-                                                                     |
| 33. | Luna Rajkhowa          | Headmaster, Mridangapara Mv School,<br>Kakopather                   | 360000/-                                                                     |
| 34. | Puja Dihingia          | Principal, PNGB Govt. Model College, Assam                          | 360000/-                                                                     |
| 35. | Debjani Mukherjee      | Govt. of India, Technician Grade-III, NF Railway                    | 252000/-                                                                     |
| 36. | Sucharita Das          | C.A. Vikash Agarwal                                                 | 60000/-                                                                      |
| 37. | Chandrika Kaushik      | Proprietor, Assam Computer Centre                                   | 60000/-                                                                      |
| 38. | Nibedita Roy           | C.A. Mukesh Modi                                                    | 54000/-                                                                      |
| 39. | Hassina Begum          | Headmaster, St. Josph's School, Manyuliya~~                         | Galle Ophie                                                                  |
| 40. | Riya Dey               | Head Master, Vivekananda English Acaden                             | authenticity of this<br>3024n00/.<br>Principal, Women's<br>College, Tinsukia |