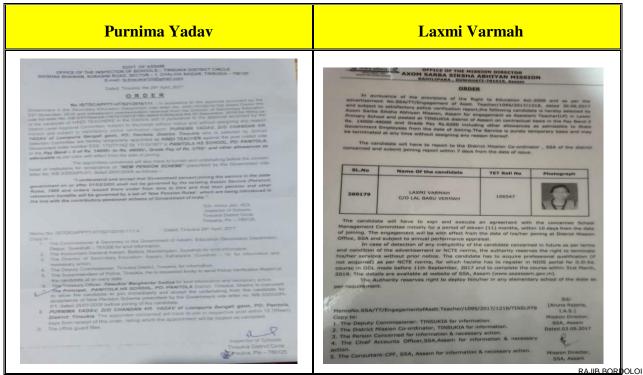

### **Placement of Outgoing Students during 2017-18**

| Sl. No. | Name of Student       | Designation                 | Name of the Employer                                                                   |
|---------|-----------------------|-----------------------------|----------------------------------------------------------------------------------------|
| 1.      | Pompi Mech            | Assistant Teacher           | 777 Niz Gadhaijhar LP School,<br>Tinsukia                                              |
| 2.      | Jhuma Das             | Assistant Professor         | Gogamukh College                                                                       |
| 3.      | Shyamoli Moran        | Instructor                  | Physical Education, JNV,<br>Mahadevpur                                                 |
| 4.      | Palakhi Kasushik      | Assistant Librarian         | Holy Brook School, Tinsukia                                                            |
| 5.      | Monika Sharma         | Subject Teacher             | Pranabananda Vidya Mandir,<br>Tinsukia                                                 |
| 6.      | Snigdha Chakraborty   | Advocate                    | Tinsukia Court                                                                         |
| 7.      | Barsha Chetry         | Assistant Teacher           | Kidzee, Tinsukia                                                                       |
| 8.      | Purnima Yadav         | Subject Teacher             | Hindi, Panitola H.S. School                                                            |
| 9.      | Puja Borthakur        | Assistant Teacher           | Intel Kids, Tinsukia                                                                   |
| 10.     | Anjali Chaudhury      | Subject Teacher             | Our ABC Academy, Tinsukia                                                              |
| 11.     | Nina Mech             | Assistant Teacher           | 777 Niz Gadhaijhar LP School,<br>Tinsukia                                              |
| 12.     | Maitrayee Sabhapandit | Clerk                       | Bandhan Bank, Tinsukia Branch                                                          |
| 13.     | Chanda Chetry         | Assistant Teacher           | Kidzee, Tinsukia                                                                       |
| 14.     | Puja Dihingia         | Assistant Professor         | MDKG College, Dibrugarh                                                                |
| 15.     | Dipjyoti Hazarika     | Clerk Cum Computer Operator | ICICI Bank, Tinsukia                                                                   |
| 16.     | Minakshee Mukherjee   | Data Entry Operator         | CID, Kolkata  RAJIB BORDO I attest to the accuracy and authenticity of authenticity of |

| 17. | Happy Sanal     | Air Hostess                           | Go Air                                         |
|-----|-----------------|---------------------------------------|------------------------------------------------|
| 18. | Debjani Sonowal | Proprietor And Computer<br>Instructor | Panitola, Tinsukia                             |
| 19. | Laxmi Varmah    | Assistant Teacher                     | Rashtrabhasha LP School, Daisajan,<br>Tinsukia |