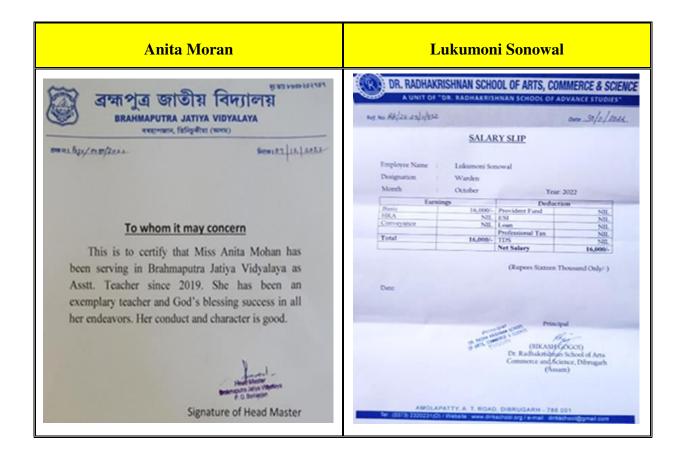

### Placement of Outgoing Students during 2018-19

| Sl. No. | Name of Student  | Designation                         | Name of the Employer                                               |
|---------|------------------|-------------------------------------|--------------------------------------------------------------------|
| 1.      | Anita Moran      | Teacher                             | Borhapjan Brahmaputra Jatiya<br>Vidyalaya                          |
| 2.      | Lukumoni Sonowal | Office Assistant &<br>Hostel Warden | Dr. Radhakrishnan School of Arts,<br>Commerce & Science, Dibrugarh |
| 3.      | Kiranjyoti Moran | Assistant Teacher                   | Zenith Patshala                                                    |
| 4.      | Reema Knowar     | Field Officer                       | North-East Small Finance Bank                                      |

# Placement of Outgoing Students during 2019-20

| Sl. No. | Name of Student       | Designation                                      | Name of the Employer                                   |
|---------|-----------------------|--------------------------------------------------|--------------------------------------------------------|
| 1.      | Sunayana Borah        | Teacher                                          | Senairam Higher Secondary<br>School, Tinsukia          |
| 2.      | Parmita Chowdhury     | Contractual Lecturer                             | B. Borooah College,Guwahati                            |
| 3.      | Tridisha Garg         | Business                                         | HDFC Life, Tinsukia                                    |
| 4.      | Reema Konwar          | Customer Service Officer                         | Axis Bank Tinsukia                                     |
| 5.      | Chayanika Dutta       | Associate Recruitment & Development Manager      | Kotak Life, Tinsukia                                   |
| 6.      | Gitimoni Hatimuria    | Teacher                                          | Sankardev School, Bordubi.                             |
| 7.      | Kaberi Das            | Teacher                                          | Mahasweta Jatiya Vidyalaya,<br>Goubindopur             |
| 8.      | Mousumi Manki         | District Coordinator                             | Indo Global Social Service<br>Society, Dibrugarh       |
| 9.      | Richa Fernandez       | Assistant Professor                              | St. Xavier's H.S. School,<br>Duliajan                  |
| 10.     | Karishmita Buragohain | nain Teacher Nehru Juwakendra Sangatha Shivsagar |                                                        |
| 11.     | Prerona Chetia        | Assistant Professor                              | Mahila Mahabidyalaya, Digboi                           |
| 12.     | Susmita Borah         | Assistant Professor                              | Women's College, Tinsukia                              |
| 13.     | Malini Tanti          | Assstant Teacher                                 | Probhat Tara Children English<br>Academy Sr. Secondary |