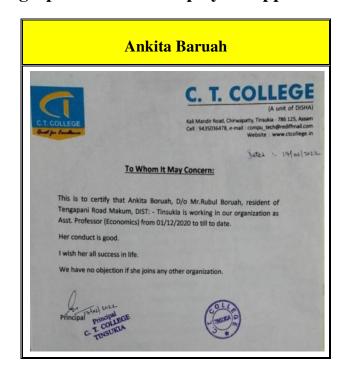

| 4.  | Sikhajyoti Sonowal     | Manager, Eastern & North East Railway Co-<br>Operative Bank Limited | 70000/-                                                                      |
|-----|------------------------|---------------------------------------------------------------------|------------------------------------------------------------------------------|
| 5.  | Shelly Dutta           | Principal, Tinsukia College                                         | 692400/-                                                                     |
| 5.  | Payel Chakraborty      | Headmaster, Nabajyoti Ambikapur Lp School,<br>Margherita            | 60000/-                                                                      |
| 7.  | Puja Das               | Manager, Ultralab, Tinsukia                                         | 60000/-                                                                      |
| 8.  | Ankita Baruah          | Principal, CT College, Tinsukia                                     | 2400000/-                                                                    |
| 9.  | Daisy Medhi            | Headmaster, Don Bosco High School,<br>Gelapukhuri                   | 60000/-                                                                      |
| 10. | Priyanka Sahu          | Manager, Mukalbari Tea Estate, Dibrugarh                            | 100000/-                                                                     |
| 11. | Nishi Chelleng         | Manager, Amalgamated Plantation Pvt Ltd,<br>Guwahati                | 374880/-                                                                     |
| 12. | Nikumoni Baruah        | Headmaster, Goalpara High School                                    | 360000/-                                                                     |
| 13. | Sushmita Ghosh         | Manager, Special Economic Zone Office,<br>Telangana                 | 420000/-                                                                     |
| 14. | Sweety Borah           | Headmaster, Betmala Lp School                                       | 360000/-                                                                     |
| 15. | Akankhita Sharma       | Principal, PNGB Govt. Model College,<br>Kakopather, Tinsukia        | 720000/-                                                                     |
| 16. | Sabnam Basfor          | Headmaster, SSA (Assam Govt.)                                       | 420000/-                                                                     |
| 17. | Rhea Mech              | BDO, Telahi Development Block, Lakhimpur                            | 600000/-                                                                     |
| 18. | Madhusmita Chelleng    | Manager, Mailing Data Solution, Bengalore                           | 180000/-                                                                     |
| 19. | Shatabdi Ganguly       | Principal, Tinsukia Commerce College                                | 120000/-                                                                     |
| 20. | Subhashree Rajkhowa    | Principal, Rangia College, Guwahati                                 | 8,00,000/-                                                                   |
| 21. | Gitisandhya Neog       | Head Master, ABC Junior School, Tinsukia                            | 60,000/-                                                                     |
| 22. | Dr. Arpita Chakraborty | Principal, Faculty of Law, ICFAI Law School,<br>Hyderabad           | 8,00,000/-                                                                   |
| 23. | Sangita Buragohain     | Principal, Women's College, Tinsukia                                | 72,000/-                                                                     |
| 24. | Paromita Choudhury     | Principal, Pandu College, Guwahati                                  | 1,20,000/-                                                                   |
| 25. | Alka Gurung            | Manager, Application Development, Duliajan                          | 60,000/-                                                                     |
| 26. | Reema Knowar           | Manager, Axis Bank, Doomdooma                                       | 2,40,000/-                                                                   |
| 27. | Pranita Sonowal        | Manager, Tata Motor, Tinsukia                                       | 84,000/-                                                                     |
| 28. | Maina Sonowal          | Head Master, Purbanchal M.E School, Kakopather                      | 3,60,000/-                                                                   |
| 29. | Sipisikha Konwar       | Head Master, Bhawti Bhagwan H.S School,<br>Tinsukia                 | 72,000/-                                                                     |
| 30. | Kiranjyoti Moran       | Head Master, Bodousa Senior Secondary School                        | 96,000/-                                                                     |
| 31. | Rashmika Moran         | Head Master, Bozaloni Jatiya Vidyalaya, Tinsukia                    | 60000/-                                                                      |
| 32. | Deepshikha Hazarika    | Headmaster, Sonsheri Me Vidyapeeth, Nagaon                          | 360000/-                                                                     |
| 33. | Luna Rajkhowa          | Headmaster, Mridangapara Mv School,<br>Kakopather                   | 360000/-                                                                     |
| 34. | Puja Dihingia          | Principal, PNGB Govt. Model College, Assam                          | 360000/-                                                                     |
| 35. | Debjani Mukherjee      | Govt. of India, Technician Grade-III, NF Railway                    | 252000/-                                                                     |
| 36. | Sucharita Das          | C.A. Vikash Agarwal                                                 | 60000/-                                                                      |
| 37. | Chandrika Kaushik      | Proprietor, Assam Computer Centre                                   | 60000/-                                                                      |
| 38. | Nibedita Roy           | C.A. Mukesh Modi                                                    | 54000/-                                                                      |
| 39. | Hassina Begum          | Headmaster, St. Josph's School, Manyuliya~~                         | Galle Ophie                                                                  |
| 40. | Riya Dey               | Head Master, Vivekananda English Acaden                             | authenticity of this<br>3024n00/.<br>Principal, Women's<br>College, Tinsukia |