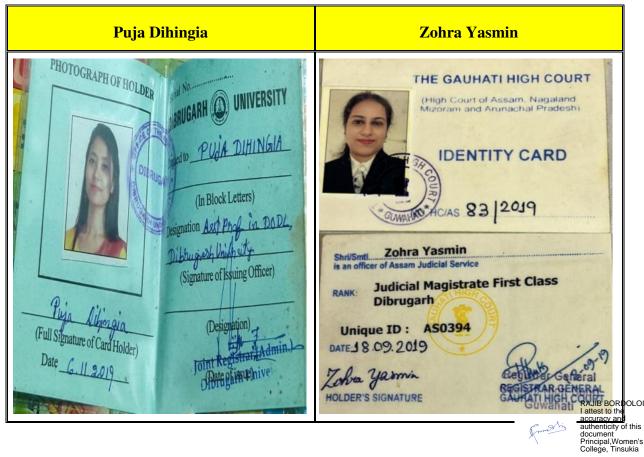

| 6.  | Nayanika Khanikar     | Principal, Dibru College (Part Time)                               | 60000/-    |
|-----|-----------------------|--------------------------------------------------------------------|------------|
| 7.  | Pronami Mahanta       | Principal, Parijat Academy Education Institution,<br>Dibrugarh     | 84000/-    |
| 8.  | Priyanka Sahu         | Headmaster, Happy Velly Jr. Secondary School                       | 60000/-    |
| 9.  | Mayuri Saikia         | Headmaster, Puroni Gudam L.P. School, Nagoan                       | 360000/-   |
| 10. | Aditi Ghosh           | Principal, Mariam Ajmal Women's College of Science & Technology    | 360000/-   |
| 11. | Sunayana Borah        | Head Master, Senairam Higher Secondary<br>School, Tinsukia         | 72,000/-   |
| 12. | Parmita Chowdhury     | Principal, B. Borooah College, Guwahati                            | 12,000/-   |
| 13. | Tridisha Garg         | Manager, HDFC Life, Tinsukia                                       | 72,000/-   |
| 14. | Reema Konwar          | Manager, Axis Bank Tinsukia                                        | 2,40,000/- |
| 15. | Chayanika Dutta       | Manager, Kotak Life, Tinsukia                                      | 2,40,000/- |
| 16. | Gitimoni Hatimuria    | Head Master, Sankardev School, Bordubi.                            | 72,000/-   |
| 17. | Kaberi Das            | Head Master, Mahasweta Jatiya Vidyalaya,<br>Goubindopur            | 36,000/-   |
| 18. | Deepsikha Chetia      | Manager, Gargo Motors Ltd                                          | 1,20,000/- |
| 19. | Richa Fernandez       | Principal, St. Xavier's H.S. School, Duliajan                      | 1,20,000/- |
| 20. | Karishmita Buragohain | Head Master, Nehru Juwakendra Sangathan,<br>Shivsagar              | 72,000/-   |
| 21. | Prerona Chetia        | Principal, Mahila Mahabidyalaya, Digboi                            | 3,60,000/- |
| 22. | Susmita Borah         | Principal, Women's College, Tinsukia                               | 72,000/-   |
| 23. | Malini Tanti          | Head Master, Probhat Tara Children<br>Englishacademy Sr. Secondary | 60,000/-   |
| 24. | Priya Chetry          | Headmaster, ABC Academy                                            | 90,000/-   |
| 25. | Bobita Singh          | Lecturer, Don Bosco Junior College, Doom<br>Dooma                  | 1,80,000/- |
| 26. | Puja Dihingia         | Principal, DODL, Dibrugarh University                              | 300000/-   |
| 27. | Sushmita Purkayastha  | Headmaster, ABC Academy, Tinsukia                                  | 90,000/-   |
| 28. | Borokha Dutta         | Manager, TCS, Kolkata                                              | 2,40,000/- |
| 29. | Zohra Yasmin          | 1st Class Judicial Magistrate, Dibrugarh                           | 5,40,000/- |
| 30. | Dr. Anamika Sharma    | Head Master, Kendriya Vidyalaya Khanapara                          | 372000/-   |
| 31. | Anamika Sutradhar     | Proprietor, Birmiwal & Associates                                  | 60000/-    |
| 32. | Baishali Banerjee     | Post Master, India Post                                            | 300000/-   |
| 33. | Rakhi Das             | Proprietor, Askiitians                                             | 240,000/-  |