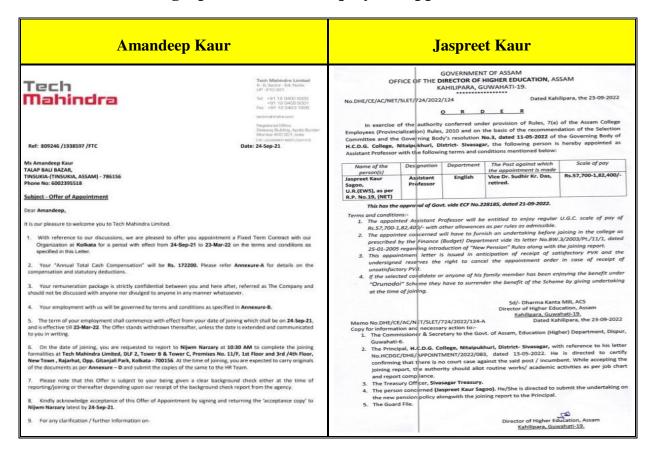

| 33. | Diksha Dey             | Principal, Government Model College, Borkhola, Cachar             | 912000/-           |
|-----|------------------------|-------------------------------------------------------------------|--------------------|
| 34. | Juli Gogoi             | Headmaster, Kasturba Gandhi Valika Vidyalaya,<br>Hapjan, Tinsukia | 420000/-           |
| 35. | Payal Das              | Manager, DDU-GKY Training Centre, Siliguri                        | 420000/-           |
| 36. | Mridushmita Deka       | Headmaster, Jatiya Vidalaya, Gelapukhuri, Tinsukia                | 60000/-            |
| 37. | Barkha Moran           | Headmaster, G.B. Hs School, Makum                                 | 420000/-           |
| 38. | Bobita Bhyuan          | Manager, Oil India Limited, Duliajan                              | 420000/-           |
| 39. | Pallavi Baruah         | Headmaster, Bengali Girls Hs School, Tinsukia                     | 420000/-           |
| 40. | Amandeep Kaur          | Manager, Tech Mahindra Foundation                                 | 240000/-           |
| 41. | Jaspreet Kaur          | Principal, HCDG College, Nitai Pukhuri                            | 720000/-           |
| 42. | Priyanka Dangoria      | Headmaster, SSA, Govt. Of Assam                                   | 420000/-           |
| 43. | Najish Khatoon         | Headmaster, Convoy School, Borhapjan                              | 320000/-           |
| 44. | Chandana Gogoi         | Head Master, Paramananda Jatiya Vidyalaya                         | 60000/-            |
| 45. | Thunumoni Gogoi        | Head Master, Paramananda Jatiya Vidyalaya                         | 60000/-            |
| 46. | Dr. Paromita Choudhury | Vice-chancellor, Dept. Of Philosophy, G.U                         | 1,80,000/-         |
| 47. | Debjani Moran          | Head Master, Dinjay Hazarimal Higher<br>Secondary School, Chabua  | 3,60,000/-         |
| 48. | Mialee Boruah          | Directorate of Civil Defense & Home Guard                         | 3,00,000/-         |
| 49. | Pompy Moran            | Directorate of Civil Defense & Home Guard                         | 3,00,000/-         |
| 50. | Kaberi Kachari         | Directorate Of Civil Defense & Home Guard                         | 3,00,000/-         |
| 51. | Purabi Deka            | Directorate of Civil Defense & Home Guard                         | 84,000/-           |
| 52. | Dolee Sonowal          | Self-Employed, District & Session Court,<br>Tinsukia              | 60,000/-           |
| 53. | Smriti Borah           | Head Master, Mary Joan's Academy, Laipuli                         | 60,000/-           |
| 54. | Sunayana Boruah        | Principal, Tinsukia College, Tinsukia                             | 72,000/-           |
| 55. | Doona Dey              | Head Master, Paramananda Vidya Mandir (Private School)            | 72,000/-           |
| 56. | Nitanjali Chutia       | Govt. of Assam, Assam Police                                      | 3,31,656/-         |
| 57. | Dipali Nagte           | Govt. of Assam, Assam Police                                      | 3,42,384/-         |
| 58. | Luna Saikia            | Headmaster, DSE, Assam                                            | 3,20,400/-         |
| 59. | Shilpa Das             | Vice-chancellor, Tezpur University                                | 372000/-           |
| 60. | Imon Sharma            | Manager, Mb Group, Dubai                                          | 12,000,00/-        |
| 61. | Bornali Das            | Headmaster, Dangorichuk LP School, Dibrugarh                      | 3,20,400/-         |
| 62. | Bornali Changmai       | Headmaster, Gyandeep High School, Moridhol, Dhemaji               | 3,20,400/-         |
| 63. | Deepshikha Hazarika    | Headmaster, Bhimpather Bapuji Me School,<br>Tinsukia              | 3,20,400/-         |
| 64. | Shikha Kalita          | Headmaster, Titajan Lp School, Mamoroni,<br>Tinsukia              | 3,20,400/-         |
| 65. | Chanda Chetry          | Headmaster, DSE, Tinsukia                                         | 3,20,400/-         |
| 66. | Torali Kakoti          | Headmaster, DSE, Assam                                            | 3,20,400/-         |
| 67. | Reshma Ahmed           | Headmaster, Army School, Dinjan, Tinsukia                         | 1,15,000/-         |
| 68. | Kiron Goutam           | NHM, Govt. of Assam                                               | 4 angs to 100/-    |
| 69. | Barbie Konwar          | Principal, Learner's Junior Collerge, Tinsuk                      | "Principal;Women's |
| 70. | Pushpanjali Dohutia    | Manager, Oil India Ltd., Duliajan                                 | 3,60,000/-         |