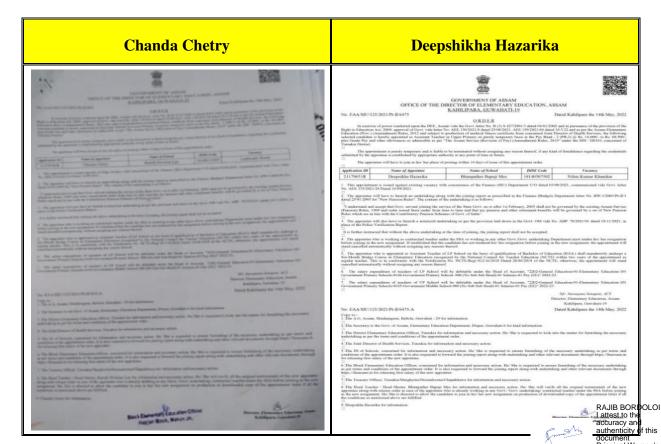

| 4.  | Sikhajyoti Sonowal     | Manager, Eastern & North East Railway Co-<br>Operative Bank Limited | 70000/-                                                                      |
|-----|------------------------|---------------------------------------------------------------------|------------------------------------------------------------------------------|
| 5.  | Shelly Dutta           | Principal, Tinsukia College                                         | 692400/-                                                                     |
| 5.  | Payel Chakraborty      | Headmaster, Nabajyoti Ambikapur Lp School,<br>Margherita            | 60000/-                                                                      |
| 7.  | Puja Das               | Manager, Ultralab, Tinsukia                                         | 60000/-                                                                      |
| 8.  | Ankita Baruah          | Principal, CT College, Tinsukia                                     | 2400000/-                                                                    |
| 9.  | Daisy Medhi            | Headmaster, Don Bosco High School,<br>Gelapukhuri                   | 60000/-                                                                      |
| 10. | Priyanka Sahu          | Manager, Mukalbari Tea Estate, Dibrugarh                            | 100000/-                                                                     |
| 11. | Nishi Chelleng         | Manager, Amalgamated Plantation Pvt Ltd,<br>Guwahati                | 374880/-                                                                     |
| 12. | Nikumoni Baruah        | Headmaster, Goalpara High School                                    | 360000/-                                                                     |
| 13. | Sushmita Ghosh         | Manager, Special Economic Zone Office,<br>Telangana                 | 420000/-                                                                     |
| 14. | Sweety Borah           | Headmaster, Betmala Lp School                                       | 360000/-                                                                     |
| 15. | Akankhita Sharma       | Principal, PNGB Govt. Model College,<br>Kakopather, Tinsukia        | 720000/-                                                                     |
| 16. | Sabnam Basfor          | Headmaster, SSA (Assam Govt.)                                       | 420000/-                                                                     |
| 17. | Rhea Mech              | BDO, Telahi Development Block, Lakhimpur                            | 600000/-                                                                     |
| 18. | Madhusmita Chelleng    | Manager, Mailing Data Solution, Bengalore                           | 180000/-                                                                     |
| 19. | Shatabdi Ganguly       | Principal, Tinsukia Commerce College                                | 120000/-                                                                     |
| 20. | Subhashree Rajkhowa    | Principal, Rangia College, Guwahati                                 | 8,00,000/-                                                                   |
| 21. | Gitisandhya Neog       | Head Master, ABC Junior School, Tinsukia                            | 60,000/-                                                                     |
| 22. | Dr. Arpita Chakraborty | Principal, Faculty of Law, ICFAI Law School,<br>Hyderabad           | 8,00,000/-                                                                   |
| 23. | Sangita Buragohain     | Principal, Women's College, Tinsukia                                | 72,000/-                                                                     |
| 24. | Paromita Choudhury     | Principal, Pandu College, Guwahati                                  | 1,20,000/-                                                                   |
| 25. | Alka Gurung            | Manager, Application Development, Duliajan                          | 60,000/-                                                                     |
| 26. | Reema Knowar           | Manager, Axis Bank, Doomdooma                                       | 2,40,000/-                                                                   |
| 27. | Pranita Sonowal        | Manager, Tata Motor, Tinsukia                                       | 84,000/-                                                                     |
| 28. | Maina Sonowal          | Head Master, Purbanchal M.E School, Kakopather                      | 3,60,000/-                                                                   |
| 29. | Sipisikha Konwar       | Head Master, Bhawti Bhagwan H.S School,<br>Tinsukia                 | 72,000/-                                                                     |
| 30. | Kiranjyoti Moran       | Head Master, Bodousa Senior Secondary School                        | 96,000/-                                                                     |
| 31. | Rashmika Moran         | Head Master, Bozaloni Jatiya Vidyalaya, Tinsukia                    | 60000/-                                                                      |
| 32. | Deepshikha Hazarika    | Headmaster, Sonsheri Me Vidyapeeth, Nagaon                          | 360000/-                                                                     |
| 33. | Luna Rajkhowa          | Headmaster, Mridangapara Mv School,<br>Kakopather                   | 360000/-                                                                     |
| 34. | Puja Dihingia          | Principal, PNGB Govt. Model College, Assam                          | 360000/-                                                                     |
| 35. | Debjani Mukherjee      | Govt. of India, Technician Grade-III, NF Railway                    | 252000/-                                                                     |
| 36. | Sucharita Das          | C.A. Vikash Agarwal                                                 | 60000/-                                                                      |
| 37. | Chandrika Kaushik      | Proprietor, Assam Computer Centre                                   | 60000/-                                                                      |
| 38. | Nibedita Roy           | C.A. Mukesh Modi                                                    | 54000/-                                                                      |
| 39. | Hassina Begum          | Headmaster, St. Josph's School, Manyuliya~~                         | Galle Ophie                                                                  |
| 40. | Riya Dey               | Head Master, Vivekananda English Acaden                             | authenticity of this<br>3024n00/.<br>Principal, Women's<br>College, Tinsukia |

### No. & List of Students Placed along with Placement Details during 2021-2022

| Sl. No. | Name of student who has been placed | Name of the employer with contact details                                    | Pay package<br>at<br>appointment<br>(In INR per<br>annum) |
|---------|-------------------------------------|------------------------------------------------------------------------------|-----------------------------------------------------------|
| 1.      | Nikumoni Neog                       | Headmaster, DEE, Assam                                                       | 3,60,000/-                                                |
| 2.      | Rima Das                            | Headmaster, DEE, Assam                                                       | 3,60,000/-                                                |
| 3.      | Junali Ngate                        | Headmaster, DEE, Assam                                                       | 3,60,000/-                                                |
| 4.      | Bharati Dhadumia                    | Principal, Tengakhat College, Dibrugarh                                      | 70000/-                                                   |
| 5.      | Swarnalata Borah                    | Head Master, Gurukul Senior Secondary School                                 | 180000/-                                                  |
| 6.      | Puspanjali Hajarika                 | Principal, Sadia College, Tinsukia                                           | 72000/-                                                   |
| 7.      | Rashmi Buragohain                   | Head Master, DEE, Assam                                                      | 3,60,000/-                                                |
| 8.      | Nabanita Moran                      | Govt. of Assam, Police Constable, Assam Police                               | 3,60,000/-                                                |
| 9.      | Priyanka Kumari                     | Head Master, Budding Buds Senior Secondary<br>School, Tinsukia               | 198000/-                                                  |
| 10.     | Sagarika Nath                       | Manager, Tele Performance, Gurgaon                                           | 3,40,000                                                  |
| 11.     | Shreya Ganguly                      | Manager, Indusind Bank                                                       | 180000/-                                                  |
| 12.     | Malti Thapa                         | Head Master, Jatiya Bidyalaya, Tezpur                                        | 60000/-                                                   |
| 13.     | Sushmita Das                        | Head Master, Learners School, Tinsukia                                       | 84000/-                                                   |
| 14.     | Binita Dey                          | Principal, DDR Collerge, Chabua                                              | 872700/-                                                  |
| 15.     | Sushmita Das                        | principal, Women's College, Tinsukia                                         | 72000/-                                                   |
| 16.     | Sunidhi Agarwal                     | Manager, Acadecraft, Noida/ Cognigent<br>Technology                          | 240000/-                                                  |
| 17.     | Suramita Das                        | Birmiwal And Associates, CA Farm                                             | 36000/-                                                   |
| 18.     | Anuradha Verma                      | Headmaster, Santipur L. P School, Natun Duamar,<br>Tinsuukia                 | 360000/-                                                  |
| 19.     | Porinita Borgohain                  | Vice-chancellor, Arunachal University of Studies                             | 300000/-                                                  |
| 20.     | Jharna Gogoi                        | Manager, Central Bank Of India, Kakopather                                   | 540000/-                                                  |
| 21.     | Dimpee Barman                       | Manager, NECT, Guwahati                                                      | 30000/-                                                   |
| 22.     | Priyanka Lodhi                      | Headmaster, Tirap Gate Hindi ME School,<br>Tinsukia                          | 336000/-                                                  |
| 23.     | Suchita Tanti                       | Managing Director, Public Health And<br>Engineering, Schoolnet India Limited | 84000/-                                                   |
| 24.     | Nayanika Gogoi                      | Headmaster, Monakcha Domonikhuti L.P School,<br>Goalpara                     | 36000/-                                                   |
| 25.     | Jina Nanda                          | Manager, Borpatra Tea Estate, Borhat                                         | 300000/-                                                  |
| 26.     | Anita Tanti                         | Head Master, Buds Gurukul Public School,<br>Naharani, Tinsukia               | 120000/-                                                  |
| 27.     | Nayanika Gogoi                      | Headmaster, Monakcha Domonikhuti Lp School,<br>Goalpara                      | 30000/-                                                   |
| 28.     | Rita Singh                          | Headmaster, Bishnujyoti Lp School, Tinsukia                                  | 60000/-                                                   |
| 29.     | Ranjita Sharma                      | Headmaster, Makum Hindi High School, Tinsukia                                | 360000/-                                                  |
| 30.     | Upasana Saikia                      | Principal, DIET, Sivsagar                                                    | 7200000 OLOI                                              |
| 31.     | Deepshikha Baruah                   | Principal, Lahoal College, Dibrugarh                                         | Tattest to the Tagon Rule of this                         |
| 32.     | Ritu Mahato                         | Headmaster, Jawahar Navodaya Vidyalaya,<br>Sivsagar                          | document<br>fradital Warnen's<br>College, Tinsukia        |