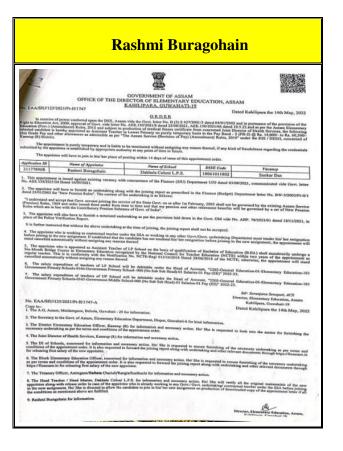

### No. & List of Students Placed along with Placement Details during 2021-2022

| Sl. No. | Name of student who has been placed | Name of the employer with contact details                                    | Pay package<br>at<br>appointment<br>(In INR per<br>annum) |
|---------|-------------------------------------|------------------------------------------------------------------------------|-----------------------------------------------------------|
| 1.      | Nikumoni Neog                       | Headmaster, DEE, Assam                                                       | 3,60,000/-                                                |
| 2.      | Rima Das                            | Headmaster, DEE, Assam                                                       | 3,60,000/-                                                |
| 3.      | Junali Ngate                        | Headmaster, DEE, Assam                                                       | 3,60,000/-                                                |
| 4.      | Bharati Dhadumia                    | Principal, Tengakhat College, Dibrugarh                                      | 70000/-                                                   |
| 5.      | Swarnalata Borah                    | Head Master, Gurukul Senior Secondary School                                 | 180000/-                                                  |
| 6.      | Puspanjali Hajarika                 | Principal, Sadia College, Tinsukia                                           | 72000/-                                                   |
| 7.      | Rashmi Buragohain                   | Head Master, DEE, Assam                                                      | 3,60,000/-                                                |
| 8.      | Nabanita Moran                      | Govt. of Assam, Police Constable, Assam Police                               | 3,60,000/-                                                |
| 9.      | Priyanka Kumari                     | Head Master, Budding Buds Senior Secondary<br>School, Tinsukia               | 198000/-                                                  |
| 10.     | Sagarika Nath                       | Manager, Tele Performance, Gurgaon                                           | 3,40,000                                                  |
| 11.     | Shreya Ganguly                      | Manager, Indusind Bank                                                       | 180000/-                                                  |
| 12.     | Malti Thapa                         | Head Master, Jatiya Bidyalaya, Tezpur                                        | 60000/-                                                   |
| 13.     | Sushmita Das                        | Head Master, Learners School, Tinsukia                                       | 84000/-                                                   |
| 14.     | Binita Dey                          | Principal, DDR Collerge, Chabua                                              | 872700/-                                                  |
| 15.     | Sushmita Das                        | principal, Women's College, Tinsukia                                         | 72000/-                                                   |
| 16.     | Sunidhi Agarwal                     | Manager, Acadecraft, Noida/ Cognigent<br>Technology                          | 240000/-                                                  |
| 17.     | Suramita Das                        | Birmiwal And Associates, CA Farm                                             | 36000/-                                                   |
| 18.     | Anuradha Verma                      | Headmaster, Santipur L. P School, Natun Duamar,<br>Tinsuukia                 | 360000/-                                                  |
| 19.     | Porinita Borgohain                  | Vice-chancellor, Arunachal University of Studies                             | 300000/-                                                  |
| 20.     | Jharna Gogoi                        | Manager, Central Bank Of India, Kakopather                                   | 540000/-                                                  |
| 21.     | Dimpee Barman                       | Manager, NECT, Guwahati                                                      | 30000/-                                                   |
| 22.     | Priyanka Lodhi                      | Headmaster, Tirap Gate Hindi ME School,<br>Tinsukia                          | 336000/-                                                  |
| 23.     | Suchita Tanti                       | Managing Director, Public Health And<br>Engineering, Schoolnet India Limited | 84000/-                                                   |
| 24.     | Nayanika Gogoi                      | Headmaster, Monakcha Domonikhuti L.P School,<br>Goalpara                     | 36000/-                                                   |
| 25.     | Jina Nanda                          | Manager, Borpatra Tea Estate, Borhat                                         | 300000/-                                                  |
| 26.     | Anita Tanti                         | Head Master, Buds Gurukul Public School,<br>Naharani, Tinsukia               | 120000/-                                                  |
| 27.     | Nayanika Gogoi                      | Headmaster, Monakcha Domonikhuti Lp School,<br>Goalpara                      | 30000/-                                                   |
| 28.     | Rita Singh                          | Headmaster, Bishnujyoti Lp School, Tinsukia                                  | 60000/-                                                   |
| 29.     | Ranjita Sharma                      | Headmaster, Makum Hindi High School, Tinsukia                                | 360000/-                                                  |
| 30.     | Upasana Saikia                      | Principal, DIET, Sivsagar                                                    | 7200000 OLOI                                              |
| 31.     | Deepshikha Baruah                   | Principal, Lahoal College, Dibrugarh                                         | Tattest to the Tagon Rule of this                         |
| 32.     | Ritu Mahato                         | Headmaster, Jawahar Navodaya Vidyalaya,<br>Sivsagar                          | document<br>fradital Warnen's<br>College, Tinsukia        |