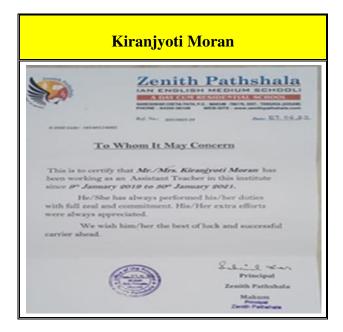

### Placement of Outgoing Students during 2018-19

| Sl. No. | Name of Student  | Designation                         | Name of the Employer                                               |
|---------|------------------|-------------------------------------|--------------------------------------------------------------------|
| 1.      | Anita Moran      | Teacher                             | Borhapjan Brahmaputra Jatiya<br>Vidyalaya                          |
| 2.      | Lukumoni Sonowal | Office Assistant &<br>Hostel Warden | Dr. Radhakrishnan School of Arts,<br>Commerce & Science, Dibrugarh |
| 3.      | Kiranjyoti Moran | Assistant Teacher                   | Zenith Patshala                                                    |
| 4.      | Reema Knowar     | Field Officer                       | North-East Small Finance Bank                                      |