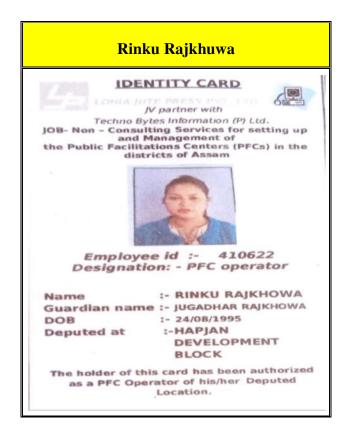

(Dr. Budul Chandra Das) Coordinator, IQAC Women's College, Tinsukia (Ms. Rekhamoni Baruah)
HoD, Department of Education
Women's College, Tinsukia