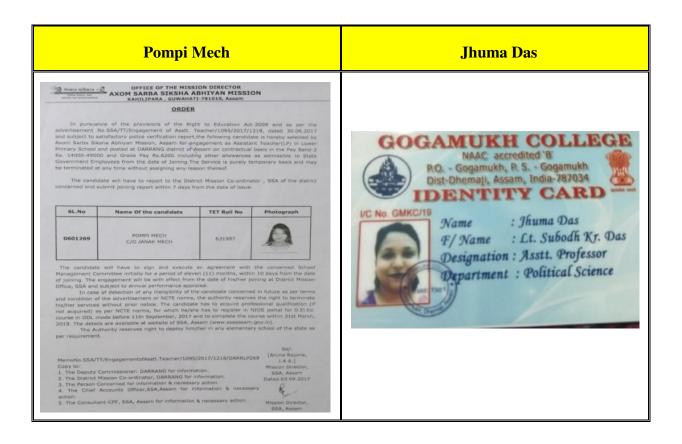

### **Placement of Outgoing Students during 2017-18**

| Sl. No. | Name of Student       | Designation                 | Name of the Employer                                                                   |
|---------|-----------------------|-----------------------------|----------------------------------------------------------------------------------------|
| 1.      | Pompi Mech            | Assistant Teacher           | 777 Niz Gadhaijhar LP School,<br>Tinsukia                                              |
| 2.      | Jhuma Das             | Assistant Professor         | Gogamukh College                                                                       |
| 3.      | Shyamoli Moran        | Instructor                  | Physical Education, JNV,<br>Mahadevpur                                                 |
| 4.      | Palakhi Kasushik      | Assistant Librarian         | Holy Brook School, Tinsukia                                                            |
| 5.      | Monika Sharma         | Subject Teacher             | Pranabananda Vidya Mandir,<br>Tinsukia                                                 |
| 6.      | Snigdha Chakraborty   | Advocate                    | Tinsukia Court                                                                         |
| 7.      | Barsha Chetry         | Assistant Teacher           | Kidzee, Tinsukia                                                                       |
| 8.      | Purnima Yadav         | Subject Teacher             | Hindi, Panitola H.S. School                                                            |
| 9.      | Puja Borthakur        | Assistant Teacher           | Intel Kids, Tinsukia                                                                   |
| 10.     | Anjali Chaudhury      | Subject Teacher             | Our ABC Academy, Tinsukia                                                              |
| 11.     | Nina Mech             | Assistant Teacher           | 777 Niz Gadhaijhar LP School,<br>Tinsukia                                              |
| 12.     | Maitrayee Sabhapandit | Clerk                       | Bandhan Bank, Tinsukia Branch                                                          |
| 13.     | Chanda Chetry         | Assistant Teacher           | Kidzee, Tinsukia                                                                       |
| 14.     | Puja Dihingia         | Assistant Professor         | MDKG College, Dibrugarh                                                                |
| 15.     | Dipjyoti Hazarika     | Clerk Cum Computer Operator | ICICI Bank, Tinsukia                                                                   |
| 16.     | Minakshee Mukherjee   | Data Entry Operator         | CID, Kolkata  RAJIB BORDO I attest to the accuracy and authenticity of authenticity of |