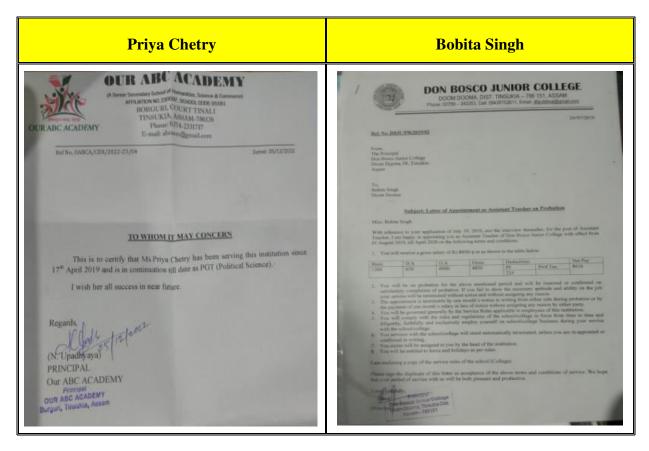

| 6.  | Nayanika Khanikar     | Principal, Dibru College (Part Time)                               | 60000/-    |
|-----|-----------------------|--------------------------------------------------------------------|------------|
| 7.  | Pronami Mahanta       | Principal, Parijat Academy Education Institution,<br>Dibrugarh     | 84000/-    |
| 8.  | Priyanka Sahu         | Headmaster, Happy Velly Jr. Secondary School                       | 60000/-    |
| 9.  | Mayuri Saikia         | Headmaster, Puroni Gudam L.P. School, Nagoan                       | 360000/-   |
| 10. | Aditi Ghosh           | Principal, Mariam Ajmal Women's College of Science & Technology    | 360000/-   |
| 11. | Sunayana Borah        | Head Master, Senairam Higher Secondary<br>School, Tinsukia         | 72,000/-   |
| 12. | Parmita Chowdhury     | Principal, B. Borooah College, Guwahati                            | 12,000/-   |
| 13. | Tridisha Garg         | Manager, HDFC Life, Tinsukia                                       | 72,000/-   |
| 14. | Reema Konwar          | Manager, Axis Bank Tinsukia                                        | 2,40,000/- |
| 15. | Chayanika Dutta       | Manager, Kotak Life, Tinsukia                                      | 2,40,000/- |
| 16. | Gitimoni Hatimuria    | Head Master, Sankardev School, Bordubi.                            | 72,000/-   |
| 17. | Kaberi Das            | Head Master, Mahasweta Jatiya Vidyalaya,<br>Goubindopur            | 36,000/-   |
| 18. | Deepsikha Chetia      | Manager, Gargo Motors Ltd                                          | 1,20,000/- |
| 19. | Richa Fernandez       | Principal, St. Xavier's H.S. School, Duliajan                      | 1,20,000/- |
| 20. | Karishmita Buragohain | Head Master, Nehru Juwakendra Sangathan,<br>Shivsagar              | 72,000/-   |
| 21. | Prerona Chetia        | Principal, Mahila Mahabidyalaya, Digboi                            | 3,60,000/- |
| 22. | Susmita Borah         | Principal, Women's College, Tinsukia                               | 72,000/-   |
| 23. | Malini Tanti          | Head Master, Probhat Tara Children<br>Englishacademy Sr. Secondary | 60,000/-   |
| 24. | Priya Chetry          | Headmaster, ABC Academy                                            | 90,000/-   |
| 25. | Bobita Singh          | Lecturer, Don Bosco Junior College, Doom<br>Dooma                  | 1,80,000/- |
| 26. | Puja Dihingia         | Principal, DODL, Dibrugarh University                              | 300000/-   |
| 27. | Sushmita Purkayastha  | Headmaster, ABC Academy, Tinsukia                                  | 90,000/-   |
| 28. | Borokha Dutta         | Manager, TCS, Kolkata                                              | 2,40,000/- |
| 29. | Zohra Yasmin          | 1st Class Judicial Magistrate, Dibrugarh                           | 5,40,000/- |
| 30. | Dr. Anamika Sharma    | Head Master, Kendriya Vidyalaya Khanapara                          | 372000/-   |
| 31. | Anamika Sutradhar     | Proprietor, Birmiwal & Associates                                  | 60000/-    |
| 32. | Baishali Banerjee     | Post Master, India Post                                            | 300000/-   |
| 33. | Rakhi Das             | Proprietor, Askiitians                                             | 240,000/-  |