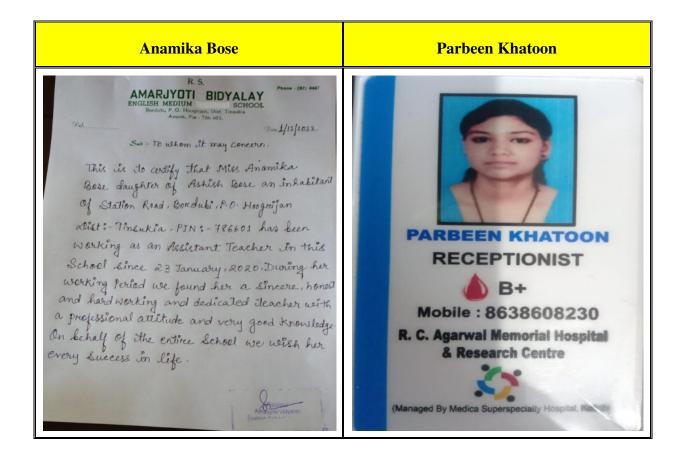

### Placement of Outgoing Students during 2018-19

| Sl. No. | Name of Student       | Designation       | Name of the Employer                            |
|---------|-----------------------|-------------------|-------------------------------------------------|
| 1.      | Anamika Bose          | Assistant Teacher | Amarjyoti Bidyalaya                             |
| 2.      | Ankita Deb            | Accountant        | Rameshwar Steel                                 |
| 3.      | Debanjali Nayak       | Accountant        | Rameshwar Steel                                 |
| 4.      | Monalisha Borah       | Teacher           | Gyanam Public School, Tinsukia                  |
| 5.      | Monisha Dey           | Employee          | Tata Consultancy Services, Pune                 |
| 6.      | Natasha Dutta         | Accountant        | B.B. Memorial School                            |
| 7.      | Neha Singh            | Teacher           | District Education Centre                       |
| 8.      | Parbeen Khatoon       | Receptionist      | R.C Agarwal Memorial Hospital & Research Centre |
| 9.      | Priency Aich          | Accountant        | Dharma Production                               |
| 10.     | Reshmita Das          | Accountant        | CA                                              |
| 11.     | Retina Ghosh          | Cashier           | Chetia Trade Agency                             |
| 12.     | Sneha Dutta Choudhury | Teacher           | Vardhaman Public School, Tinsukia               |