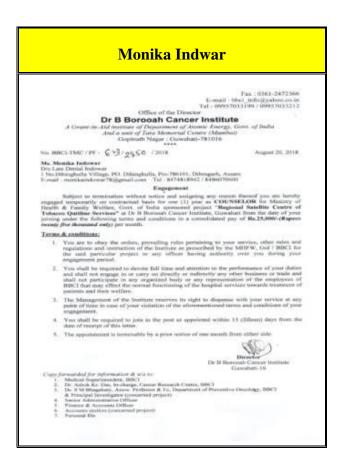

### Placement of Outgoing Students during 2018-19

| Sl. No. | Name of Student  | Designation         | Name of the Employer                       |
|---------|------------------|---------------------|--------------------------------------------|
| 1.      | Neha Pawar Singh | Assistant Professor | Arunachal University of Studies            |
| 2.      | Prima Singh      | Assistant Teacher   | Ramkrishna Sarada Mission, Khonsa,<br>AP   |
| 3.      | Monika Indwar    | Counsellor          | Dr. B. Boruah Cancer Hospital,<br>Guwahati |