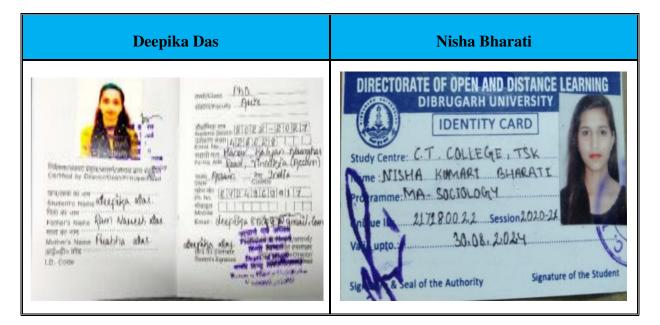

|



Emostin.

Progression of the Students during 2019-20



RAJIB BORDOLOI

### **Progression of the Students during 2019-20**

#### Department of Philosophy Women's College, Tinsukia Tinsukia-786125



| Sl. No. | Name of Student  | Name of Institution Joined            | Name of Programme<br>Admitted to         |
|---------|------------------|---------------------------------------|------------------------------------------|
| 1.      | Yogita Limbu     | Dibrugarh University                  | MA                                       |
| 2.      | Tanushree Sharma | Dibrugarh University                  | MA                                       |
| 3.      | Juli Deka        | Dibrugarh University                  | MA                                       |
| 4.      | Ankita Pujari    | Dibrugarh University                  | MA