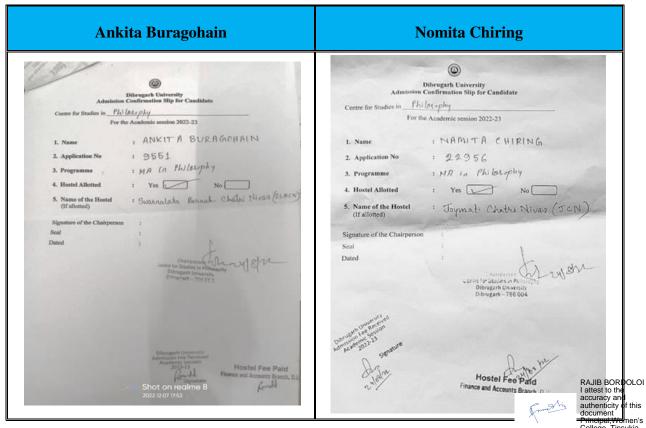

versity                                       | MA                               |
| 3.      | Ruja Chutia       | Dibrugarh University                                       | MA                               |
| 4.      | Jugoshree Das     | Dibrugarh University                                       | MA                               |
| 5.      | Nomita Chiring    | Dibrugarh University                                       | MA                               |
| 6.      | Nomita Nag        | Amantron Authorised Computer<br>Training Centre, Doomdooma | MA                               |

(Dr. Budul Chandra Das) Coordinator, IQAC Women's College, Tinsukia (Dr. Bibha Rani Goswami)
HoD, Department of Philosophy
Women's College, Tinsukia

### **Progression of the Students during 2021-22**





|                  | MTRON Authorised Com "A Govt.of Assam Doomdoom NETAJI ROAD, SONARI PATT Ph.: 03759 - 291101, 9436 | undertal<br>a Centre<br>7, DOOM | dng"     | CRASS  |
|------------------|---------------------------------------------------------------------------------------------------|---------------------------------|----------|--------|
| Inv. N           | io. 915                                                                                           | Program                         | n        | Q022   |
| SI               | PARTICULARS                                                                                       | CASH                            | CHEQUE   | TOTAL  |
| No.              | Admission Fee