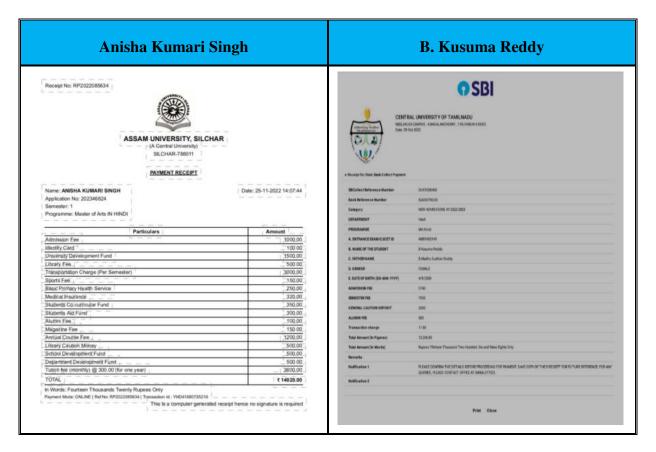

#### List of Students Progression for Higher Education with details of Programme & institution during 2019-2020

| Sl. No. | Name of student who enrolled for higher | Name of institution joined | Name of program admitted to                     |
|---------|-----------------------------------------|----------------------------|-------------------------------------------------|
|         | education                               |                            |                                                 |
| 1.      | Nishamoni Gogoi                         | Guahati University         | MA                                              |
| 2.      | Parijat Moran                           | J.B. College(Autonomous)   | MA                                              |
| 3.      | Tutumoni Borah                          | J.B. College (Autonomous)  | MA                                              |
| 4.      | Nibedita Buragohain                     | Dibrugarh University       | MA                                              |
| 5.      | Dimpi Moran                             | DODL, Dibrugarh University | RAJIB BORDOLOI  I attest to the accuracy and    |
| 6.      | Daisy Saikia                            | Guahati University         | authenticity of this document Principal Women's |
| 7.      | Dimpi Chetia                            | DIET, Tinsukia             | D.EL.E Dellege, Tinsukia                        |