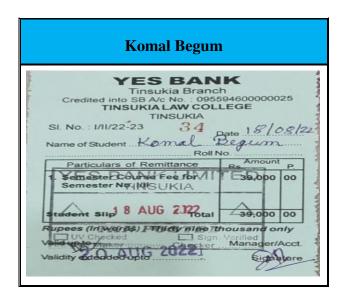

#### List of Students Progression for Higher Education with details of Programme & institution during 2019-2020

| Sl. No. | Name of student who enrolled for higher | Name of institution joined | Name of program admitted to                     |
|---------|-----------------------------------------|----------------------------|-------------------------------------------------|
|         | education                               |                            |                                                 |
| 1.      | Nishamoni Gogoi                         | Guahati University         | MA                                              |
| 2.      | Parijat Moran                           | J.B. College(Autonomous)   | MA                                              |
| 3.      | Tutumoni Borah                          | J.B. College (Autonomous)  | MA                                              |
| 4.      | Nibedita Buragohain                     | Dibrugarh University       | MA                                              |
| 5.      | Dimpi Moran                             | DODL, Dibrugarh University | RAJIB BORDOLOI  I attest to the accuracy and    |
| 6.      | Daisy Saikia                            | Guahati University         | authenticity of this document Principal Women's |
| 7.      | Dimpi Chetia                            | DIET, Tinsukia             | D.EL.E Dellege, Tinsukia                        |

| 8.  | Swapna Das             | DIET, Tinsukia               | D.EL.ED                                 |
|-----|------------------------|------------------------------|-----------------------------------------|
| 9.  | Dimpi Moran            | DIET, Tinsukia               | D.EL.ED                                 |
| 10. | Dimpee Moran           | DIET, Tinsukia               | D.EL.ED                                 |
| 11. | Lina Deori             | DIET, Tinsukia               | D.EL.ED                                 |
| 12. | Nayanmoni Moran        | DIET, Tinsukia               | D.EL.ED                                 |
| 13. | Reshmee Bir            | Gauhati University           | M.PHIL                                  |
| 14. | Prabha Vishwakarma     | Benaras Hindu University     | MA                                      |
| 15. | Muskan Khatoon         | DODL, Dibrugarh University   | MA                                      |
| 16. | Sunidhi Agarwal        | Banaras Hindu University     | MA                                      |
| 17. | Anindita Chakraborty   | Dibrugarh University         | MA                                      |
| 18. | Baishali Bhattacharjee | Dibrugarh University         | MA                                      |
| 19. | Bishakha Paul          | Dibrugarh University         | MA                                      |
| 20. | Shrestha Das           | Dibrugarh University         | MA                                      |
| 21. | Shreyashi Paul         | Christ University, Bangalore | MBA                                     |
| 22. | Ritamoni Hazarika      | Tezpur University            | MA                                      |
| 23. | Suprita Sengupta Saha  | DODL, Dibrugarh University   | MA                                      |
| 24. | Antikcha Moran         | Dibrugarh University         | MA                                      |
| 25. | Dimpee Saikia          | DODL, Dibrugarh University   | MA                                      |
| 26. | Dipsikha Gohain        | DODL, Dibrugarh University   | MA                                      |
| 27. | Naina Chetia           | Tezpur University            | MA                                      |
| 28. | Ponmoyee Devi Saikia   | Dibrugarh University         | MA                                      |
| 29. | Rashmi Debi            | Tezpur University            | MASS COM                                |
| 30. | Jimli Das              | Dibrugarh University         | B.ED                                    |
| 31. | Mayuri Khanikar        | DODL, Dibrugarh University   | MA                                      |
| 32. | Prachurjyaa Konwar     | Dibrugarh University         | MA                                      |
| 33. | Ashma Ara Khatoon      | DODL, Dibrugarh University   | MA                                      |
| 34. | Anita Tanti            | DODL, Dibrugarh University   | MA                                      |
| 35. | Shilpa Das             | DODL, Dibrugarh University   | MA                                      |
| 36. | Lucky Gogoi            | DODL, Dibrugarh University   | MA                                      |
| 37. | Himani Das             | DODL, Dibrugarh University   | MA                                      |
| 38. | Himashree Boruah       | DODL, Dibrugarh University   | MA                                      |
| 39. | Limpi DUlia            | DODL, Dibrugarh University   | MA                                      |
| 40. | Rashmirekha Dohutia    | DODL, Dibrugarh University   | MA                                      |
| 41. | Borakha Gogoi          | DODL, Dibrugarh University   | MA                                      |
| 42. | Kakoli Neog            | DODL, Dibrugarh University   | MA                                      |
| 43. | Liza Bora              | DODL, Dibrugarh University   | MA                                      |
| 44. | Alisha Sharma          | DODL, Dibrugarh University   | MA                                      |
| 45. | Nayona Ghorphalia      | DODL, Dibrugarh University   | MA                                      |
| 46. | Shwetali Phukon        | Dibrugarh University         | MA                                      |
| 47. | Sandipa Das            | Dibrugarh University         | MA                                      |
| 48. | Shrishti Mishra        | Dibrugarh University         | MA                                      |
| 49. | Chandrika Moran        | Arunachal University         | MA                                      |
| 50. | Apekshita Sonowal      | Tezpur University            | MASS (RACIDABORDOLOI Lattest va the     |
| 51. | Ashmita Barman         | Tezpur University            | IVIASS   Cateful of the                 |
| 52. | Anjali Kri Ram         | Assam University, Silchar    | Hoburnents    IVI A   College, Tinsukia |