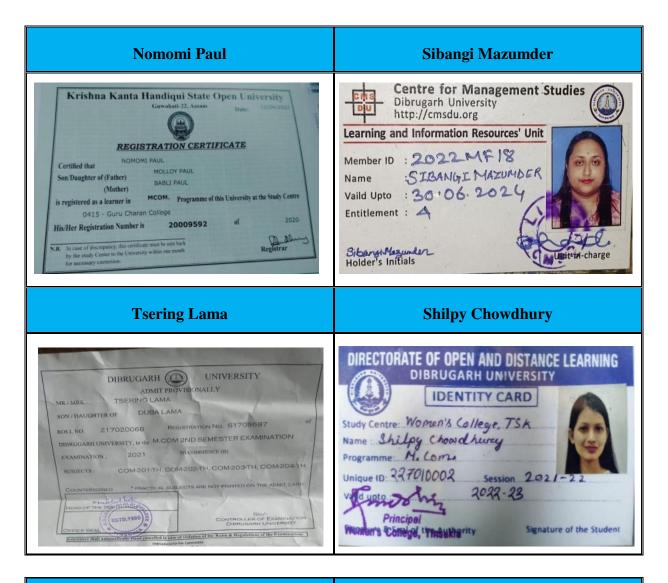

**Metric Number: 5.2.1** 

Percentage of Students' progression to higher education during last five years

List of Students Progression for Higher Education with details of Programme & institution

Prepared and submitted by Women's College, Tinsukia Assam-786125