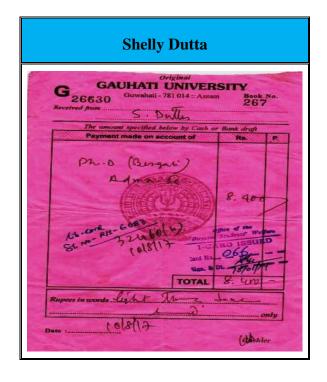

#### <u>List of Students Progression for Higher Education with details of Programme & institution during 2017-2018</u>

| Sl. No. | Name of student who enrolled for higher education | Name of institution joined                  | Name of program admitted to                   |
|---------|---------------------------------------------------|---------------------------------------------|-----------------------------------------------|
| 1.      | Pushpanjali Hazarika                              | J.B College (Atonomous)                     | MA                                            |
| 2.      | Arpita Dutta                                      | Pragjyotish College (Gauhati<br>University) | MA                                            |
| 3.      | Nikumoni Neog                                     | DODL (Dibrugarh University)                 | MA                                            |
| 4.      | Priyanka Moran                                    | Dibrugarh University                        | MJMC JOURNALISM                               |
| 5.      | Silpisiikha Chetia                                | Cotton University                           | MA                                            |
| 6.      | Kunjalata Pegu                                    | DODL, Dibrugarh University                  | MA                                            |
| 7.      | Junali Ngate                                      | DODL, Dibrugarh University                  | MA                                            |
| 8.      | Smrity Rekha Handique                             | Arunachal University                        | MJMC JOURNALISM                               |
| 9.      | Puja Talukdar                                     | DODL, Dibrugarh University                  | MA                                            |
| 10.     | Smrity Rekha Handique                             | Arunachal University                        | MJMC JOURNALISM                               |
| 11.     | Pompi Sonowal                                     | DIET, Tinsukia                              | D.EL ED                                       |
| 12.     | Anima Teli                                        | Dibrugarh Medical                           | GNM                                           |
| 13.     | Shelly Dutta                                      | Gauhati University                          | PHD                                           |
| 14.     | Priyanka Kumari                                   | Dibrugarh University                        | MA                                            |
| 15.     | Rupa Pegu                                         | Dibrugarh University                        | MA                                            |
| 16.     | Priyanka Sahu                                     | Dibrugrah University                        | MSW                                           |
| 17.     | Jharna Sharma                                     | Dibrugrah University                        | MA                                            |
| 18.     | Bhayalakhi Baruah                                 | Gauhati University                          | B.ED                                          |
| 19.     | Rashmi Karmakar                                   | Dibrugrah University                        | PHD                                           |
| 20.     | Suchita Tanti                                     | Assam Don-Bosco University                  | MSW                                           |
| 21.     | Nishi Chelleng                                    | Dibrugrah University                        | MSW                                           |
| 22.     | Priya Paul                                        | Assam Don-Bosco University                  | MA                                            |
| 23.     | Deepshikha Baruah                                 | Dibrugrah University                        | MA                                            |
| 24.     | Jina Nanda                                        | Chambelpur University                       | MSW                                           |
| 25.     | Nikumoni Baruah                                   | DIET, Tinsukia                              | D.EL.ED                                       |
| 26.     | Suparna Bhattacharjee                             | Arunachal University                        | B.ED                                          |
| 27.     | Susmita Dutta                                     | Assam Don-Bosco University                  | MA                                            |
| 28.     | Satabdi Ganguly                                   | Dibrugarh University                        | MA                                            |
| 29.     | Rakshanda Debnath                                 | Tezpur University                           | MA                                            |
| 30.     | Madhusmita Cheleng                                | Dibrugarh University                        | MA                                            |
| 31.     | Parmindar Kaur                                    | Guru Nanak Dev University, Punjab           | MA                                            |
| 32.     | Richa Fernandez                                   | Gauhati University (IGNOU)                  | MA (SOCIOLOGY)                                |
| 33.     | Parinita Dey                                      | Dibrugarh University                        | MA                                            |
| 34.     | Korishmita Borgohain                              | Dibrugarh University                        | MA                                            |
| 35.     | Priyanka Chutia                                   | Dibrugarh University                        | MA                                            |
| 36.     | Dipandita Gogoi                                   | Dibrugarh University                        | MA                                            |
| 37.     | Prathana Hukral                                   | Dibrugarh University                        | MA RAJIB BORDOLOI                             |
| 38.     | Jimly Boruah                                      | Dibrugarh University                        | MA accuracy and authenticity of this          |
| 39.     | Giti Sandhya Neog                                 | Nerim Group Of Institution                  | document Principal, Women's College, Tinsukia |
| 40.     | Shweta Chetry                                     | Nerim Group Of Institution                  | MA                                            |