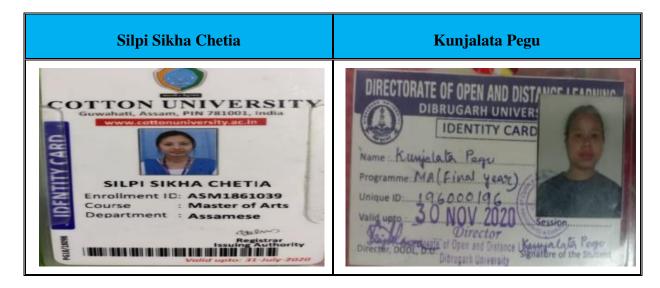

#### <u>List of Students Progression for Higher Education with details of Programme & institution during 2017-2018</u>

| Sl. No. | Name of student who enrolled for higher education | Name of institution joined                  | Name of program admitted to                   |
|---------|---------------------------------------------------|---------------------------------------------|-----------------------------------------------|
| 1.      | Pushpanjali Hazarika                              | J.B College (Atonomous)                     | MA                                            |
| 2.      | Arpita Dutta                                      | Pragjyotish College (Gauhati<br>University) | MA                                            |
| 3.      | Nikumoni Neog                                     | DODL (Dibrugarh University)                 | MA                                            |
| 4.      | Priyanka Moran                                    | Dibrugarh University                        | MJMC JOURNALISM                               |
| 5.      | Silpisiikha Chetia                                | Cotton University                           | MA                                            |
| 6.      | Kunjalata Pegu                                    | DODL, Dibrugarh University                  | MA                                            |
| 7.      | Junali Ngate                                      | DODL, Dibrugarh University                  | MA                                            |
| 8.      | Smrity Rekha Handique                             | Arunachal University                        | MJMC JOURNALISM                               |
| 9.      | Puja Talukdar                                     | DODL, Dibrugarh University                  | MA                                            |
| 10.     | Smrity Rekha Handique                             | Arunachal University                        | MJMC JOURNALISM                               |
| 11.     | Pompi Sonowal                                     | DIET, Tinsukia                              | D.EL ED                                       |
| 12.     | Anima Teli                                        | Dibrugarh Medical                           | GNM                                           |
| 13.     | Shelly Dutta                                      | Gauhati University                          | PHD                                           |
| 14.     | Priyanka Kumari                                   | Dibrugarh University                        | MA                                            |
| 15.     | Rupa Pegu                                         | Dibrugarh University                        | MA                                            |
| 16.     | Priyanka Sahu                                     | Dibrugrah University                        | MSW                                           |
| 17.     | Jharna Sharma                                     | Dibrugrah University                        | MA                                            |
| 18.     | Bhayalakhi Baruah                                 | Gauhati University                          | B.ED                                          |
| 19.     | Rashmi Karmakar                                   | Dibrugrah University                        | PHD                                           |
| 20.     | Suchita Tanti                                     | Assam Don-Bosco University                  | MSW                                           |
| 21.     | Nishi Chelleng                                    | Dibrugrah University                        | MSW                                           |
| 22.     | Priya Paul                                        | Assam Don-Bosco University                  | MA                                            |
| 23.     | Deepshikha Baruah                                 | Dibrugrah University                        | MA                                            |
| 24.     | Jina Nanda                                        | Chambelpur University                       | MSW                                           |
| 25.     | Nikumoni Baruah                                   | DIET, Tinsukia                              | D.EL.ED                                       |
| 26.     | Suparna Bhattacharjee                             | Arunachal University                        | B.ED                                          |
| 27.     | Susmita Dutta                                     | Assam Don-Bosco University                  | MA                                            |
| 28.     | Satabdi Ganguly                                   | Dibrugarh University                        | MA                                            |
| 29.     | Rakshanda Debnath                                 | Tezpur University                           | MA                                            |
| 30.     | Madhusmita Cheleng                                | Dibrugarh University                        | MA                                            |
| 31.     | Parmindar Kaur                                    | Guru Nanak Dev University, Punjab           | MA                                            |
| 32.     | Richa Fernandez                                   | Gauhati University (IGNOU)                  | MA (SOCIOLOGY)                                |
| 33.     | Parinita Dey                                      | Dibrugarh University                        | MA                                            |
| 34.     | Korishmita Borgohain                              | Dibrugarh University                        | MA                                            |
| 35.     | Priyanka Chutia                                   | Dibrugarh University                        | MA                                            |
| 36.     | Dipandita Gogoi                                   | Dibrugarh University                        | MA                                            |
| 37.     | Prathana Hukral                                   | Dibrugarh University                        | MA RAJIB BORDOLOI                             |
| 38.     | Jimly Boruah                                      | Dibrugarh University                        | MA accuracy and authenticity of this          |
| 39.     | Giti Sandhya Neog                                 | Nerim Group Of Institution                  | document Principal, Women's College, Tinsukia |
| 40.     | Shweta Chetry                                     | Nerim Group Of Institution                  | MA                                            |