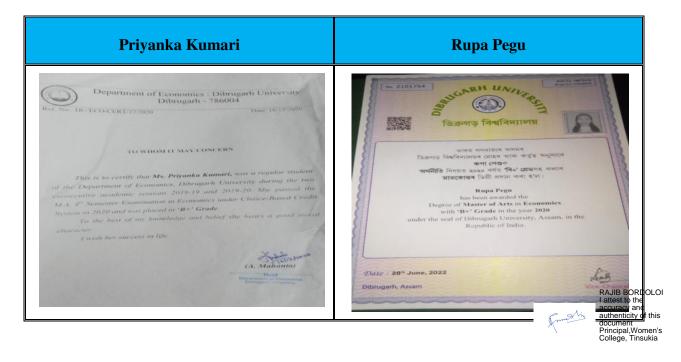

#### <u>List of Students Progression for Higher Education with details of Programme & institution during 2017-2018</u>

| Sl. No. | Name of student who enrolled for higher education | Name of institution joined                  | Name of program admitted to                   |
|---------|---------------------------------------------------|---------------------------------------------|-----------------------------------------------|
| 1.      | Pushpanjali Hazarika                              | J.B College (Atonomous)                     | MA                                            |
| 2.      | Arpita Dutta                                      | Pragjyotish College (Gauhati<br>University) | MA                                            |
| 3.      | Nikumoni Neog                                     | DODL (Dibrugarh University)                 | MA                                            |
| 4.      | Priyanka Moran                                    | Dibrugarh University                        | MJMC JOURNALISM                               |
| 5.      | Silpisiikha Chetia                                | Cotton University                           | MA                                            |
| 6.      | Kunjalata Pegu                                    | DODL, Dibrugarh University                  | MA                                            |
| 7.      | Junali Ngate                                      | DODL, Dibrugarh University                  | MA                                            |
| 8.      | Smrity Rekha Handique                             | Arunachal University                        | MJMC JOURNALISM                               |
| 9.      | Puja Talukdar                                     | DODL, Dibrugarh University                  | MA                                            |
| 10.     | Smrity Rekha Handique                             | Arunachal University                        | MJMC JOURNALISM                               |
| 11.     | Pompi Sonowal                                     | DIET, Tinsukia                              | D.EL ED                                       |
| 12.     | Anima Teli                                        | Dibrugarh Medical                           | GNM                                           |
| 13.     | Shelly Dutta                                      | Gauhati University                          | PHD                                           |
| 14.     | Priyanka Kumari                                   | Dibrugarh University                        | MA                                            |
| 15.     | Rupa Pegu                                         | Dibrugarh University                        | MA                                            |
| 16.     | Priyanka Sahu                                     | Dibrugrah University                        | MSW                                           |
| 17.     | Jharna Sharma                                     | Dibrugrah University                        | MA                                            |
| 18.     | Bhayalakhi Baruah                                 | Gauhati University                          | B.ED                                          |
| 19.     | Rashmi Karmakar                                   | Dibrugrah University                        | PHD                                           |
| 20.     | Suchita Tanti                                     | Assam Don-Bosco University                  | MSW                                           |
| 21.     | Nishi Chelleng                                    | Dibrugrah University                        | MSW                                           |
| 22.     | Priya Paul                                        | Assam Don-Bosco University                  | MA                                            |
| 23.     | Deepshikha Baruah                                 | Dibrugrah University                        | MA                                            |
| 24.     | Jina Nanda                                        | Chambelpur University                       | MSW                                           |
| 25.     | Nikumoni Baruah                                   | DIET, Tinsukia                              | D.EL.ED                                       |
| 26.     | Suparna Bhattacharjee                             | Arunachal University                        | B.ED                                          |
| 27.     | Susmita Dutta                                     | Assam Don-Bosco University                  | MA                                            |
| 28.     | Satabdi Ganguly                                   | Dibrugarh University                        | MA                                            |
| 29.     | Rakshanda Debnath                                 | Tezpur University                           | MA                                            |
| 30.     | Madhusmita Cheleng                                | Dibrugarh University                        | MA                                            |
| 31.     | Parmindar Kaur                                    | Guru Nanak Dev University, Punjab           | MA                                            |
| 32.     | Richa Fernandez                                   | Gauhati University (IGNOU)                  | MA (SOCIOLOGY)                                |
| 33.     | Parinita Dey                                      | Dibrugarh University                        | MA                                            |
| 34.     | Korishmita Borgohain                              | Dibrugarh University                        | MA                                            |
| 35.     | Priyanka Chutia                                   | Dibrugarh University                        | MA                                            |
| 36.     | Dipandita Gogoi                                   | Dibrugarh University                        | MA                                            |
| 37.     | Prathana Hukral                                   | Dibrugarh University                        | MA RAJIB BORDOLOI                             |
| 38.     | Jimly Boruah                                      | Dibrugarh University                        | MA accuracy and authenticity of this          |
| 39.     | Giti Sandhya Neog                                 | Nerim Group Of Institution                  | document Principal, Women's College, Tinsukia |
| 40.     | Shweta Chetry                                     | Nerim Group Of Institution                  | MA                                            |