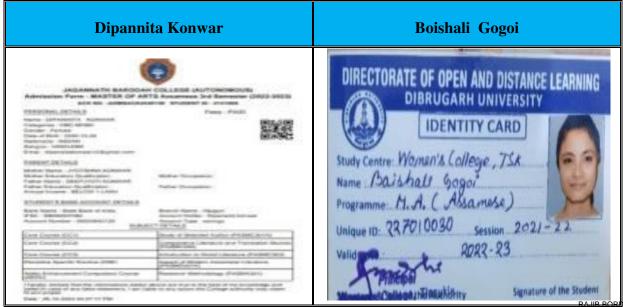

#### List of Students Progression for Higher Education with details of Programme & institution during 2018-2019

| Sl. No. | Name of student who enrolled for higher education | Name of institution joined                            | Name of program admitted to                     |
|---------|---------------------------------------------------|-------------------------------------------------------|-------------------------------------------------|
| 1.      | Pori Baruah                                       | J.B. College (Autonomous)                             | MA                                              |
| 2.      | Swarnalata Borah                                  | J.B. College (Autonomous)                             | MA                                              |
| 3.      | Nirupama Saikia                                   | J.B. College (Autonomous)                             | MA                                              |
| 4.      | Ritushna Duara                                    | J.B. College (Autonomous)                             | MA                                              |
| 5.      | BITIsha Gohain                                    | Dibrugarh University                                  | B.P.ED                                          |
| 6.      | Priya Gogoi                                       | DHSK Law College, Dibrugarh.                          | LLB                                             |
| 7.      | Sikhamoni Neog                                    | DODL, Dibrugarh University, Women's College, Tinsukia | MA  RAJIB BORDOLOI I attest to the accuracy and |
| 8.      | Jupitara Borah                                    | Basic Training Centre, Dibrugarh                      | authenticity of this odcument                   |
| 9.      | Nishita Saikia                                    | DIET, Tinsukia                                        | D. EL. Enlege, Tinsukia                         |