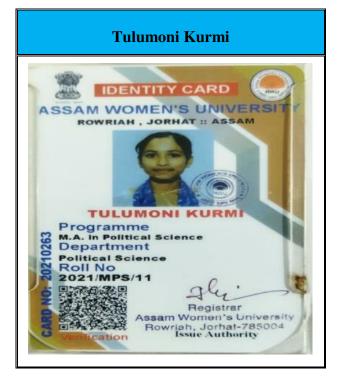

| 19. | Lilaboti Bhumij  | Dibrgarh University        | MA       |
|-----|------------------|----------------------------|----------|
| 20. | Mrinali Hazarika | Tezpur University          | MASS COM |
| 21. | Susmita Sinha    | IGNOU                      | MA       |
| 22. | Anindita Tanti   | Tinsukia Law College       | LLB      |
| 23. | Tulumoni Kurmi   | Women University, Jorhat   | MA       |
| 24. | M. Gayatri       | DODL, Dibrugarh University | MA       |
| 25. | Anisha Dey       | IGNOU                      | MA       |

(Dr. Budul Chandra Das)
Coordinator, IQAC
Women's College, Tinsukia

(Dr. Tanusree Sarker) HoD, Department of Political Science Women's College, Tinsukia

**Progression of the Students during 2020-21** 







**Progression of the Students during 2020-21** 









RAJIB BORDOLOI

Progression of the Students during 2020-21

### Department of Sanskrit Women's College, Tinsukia Tinsukia-786125



| Sl. No. | Name of Student  | Name of Institution<br>Joined | Name of Programme Admitted to |
|---------|------------------|-------------------------------|-------------------------------|
| 1.      | Pinky Buragohain | Gauhati University            | MA                            |
| 2.      | Rimpi Bose       | Gauhati University            | MA                            |
| 3.      | Susmita Biswas   | Tinsukia Law College          | LLB                           |

(Dr. Budul Chandra Das) Coordinator, IQAC Women's College, Tinsukia

(Dr. Jumli Nath) HoD, Department of Sanskrit Women's College, Tinsukia

**Progression of the Students during 2020-21**