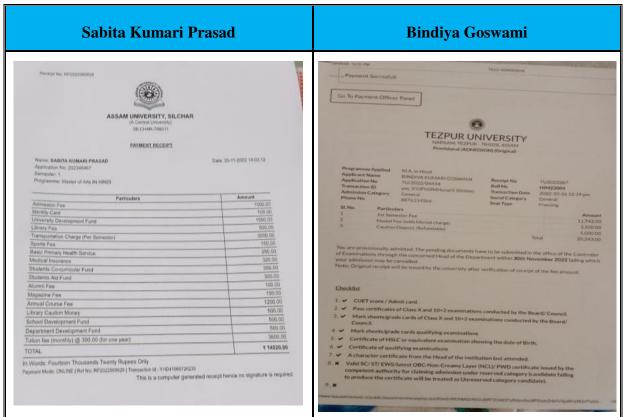

iri     | Tezpur University, Tezpur, Assam         | MA                               |
| 2.      | Bindiya Goswami      | Tezpur University, Tezpur, Assam         | MA                               |
| 3.      | Anisha Kumari Singh  | Assam University, Silchar (Diphu Campus) | MA                               |
| 4.      | Sabita Kumari Prasad | Assam University, Silchar (Diphu Campus) | MA                               |
| 5.      | B. Kusuma Reddy      | Central University, Tamilnadu            | MA                               |
| 6.      | Suman Kumari Sah     | IGNOU, Women's College, Tinsukia         | MA                               |

(Dr. Budul Chandra Das) Coordinator, IQAC

Women's College, Tinsukia

(Ms. Ragini Mallik) HoD, Department of Hindi Women's College, Tinsukia









### **Progression of the Students during 2021-22**

### Department of Philosophy Women's College, Tinsukia Tinsukia-786125



| Sl. No. | Name of Student   | Name of Institution Joined                                 | Name of Programme<br>Admitted to |
|---------|-------------------|------------------------------------------------------------|----------------------------------|
| 1.      | Ankita Buragohain | Dibrugarh University                                       | MA                               |
| 2.      | Sayanika Chutia   | Dibrugarh University                                       | MA                               |
| 3.      | Ruja Chutia       | Dibrugarh University                                       | MA                               |
| 4.      | Jugoshree Das