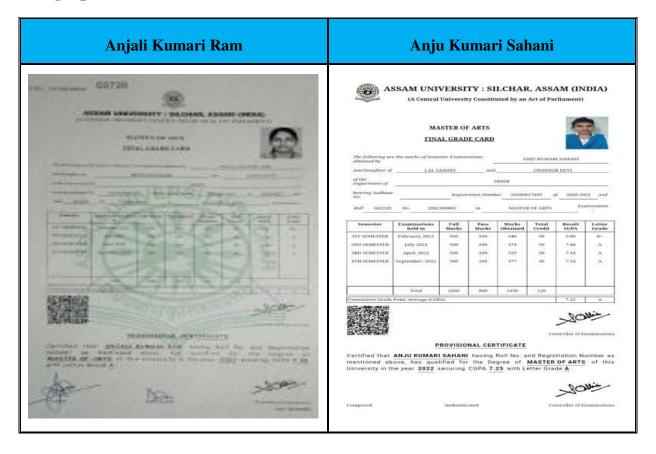

| B.ED                                        |
| 8.      | Nisha Bharati     | City College, Tinsukia, Under DODL, Dibrugarh University | MA (Sociology)                              |
| 9.      | Heema Kumari      | Assam Paramedical & Nursing Institute                    | Diploma In Medical<br>Laboratory Technician |
| 10.     | Suman Sah         | Aditya School of Banking, Tinsukia                       | Banking                                     |
| 11.     | Priya Kumari      | Aditya School of Banking, Tinsukia                       | Banking                                     |

(Dr. Budul Chandra Das)
Coordinator, IQAC

Women's College, Tinsukia

(Ms. Ragini Mallik)
HoD, Department of Hindi
Women's College, Tinsukia



#### Progression of the Students during 2019-20





**Progression of the Students during 2019-20** 

|                                                                                               | Pin                       | ky I         | Kum           | ari F       | Rai          |        |                 | Suman Kumar                                                                                                                                                                                             | i Sah