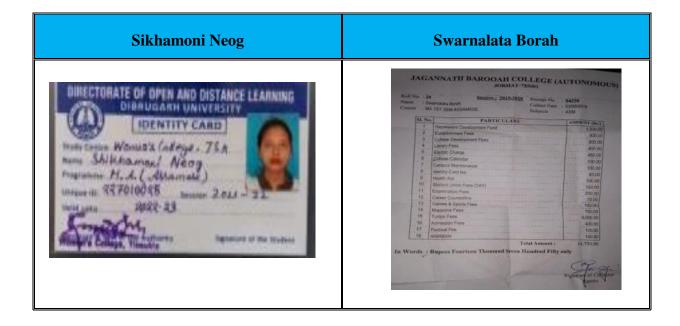

#### List of Students Progression for Higher Education with details of Programme & institution during 2018-2019

| Sl. No. | Name of student who enrolled for higher education | Name of institution joined                            | Name of program admitted to                     |
|---------|---------------------------------------------------|-------------------------------------------------------|-------------------------------------------------|
| 1.      | Pori Baruah                                       | J.B. College (Autonomous)                             | MA                                              |
| 2.      | Swarnalata Borah                                  | J.B. College (Autonomous)                             | MA                                              |
| 3.      | Nirupama Saikia                                   | J.B. College (Autonomous)                             | MA                                              |
| 4.      | Ritushna Duara                                    | J.B. College (Autonomous)                             | MA                                              |
| 5.      | BITIsha Gohain                                    | Dibrugarh University                                  | B.P.ED                                          |
| 6.      | Priya Gogoi                                       | DHSK Law College, Dibrugarh.                          | LLB                                             |
| 7.      | Sikhamoni Neog                                    | DODL, Dibrugarh University, Women's College, Tinsukia | MA  RAJIB BORDOLOI I attest to the accuracy and |
| 8.      | Jupitara Borah                                    | Basic Training Centre, Dibrugarh                      | authenticity of this odcument                   |
| 9.      | Nishita Saikia                                    | DIET, Tinsukia                                        | D. EL. Enlege, Tinsukia                         |

| 10. | Sumi Dutta              | DIET, Tinsukia                                  | D. EL. ED                                         |
|-----|-------------------------|-------------------------------------------------|---------------------------------------------------|
| 11. | Chandrima Bhattacharaya | Gauhati University                              | PHD                                               |
| 12. | Jinti Baruah            | IDOL, Gauhati University                        | MA                                                |
| 13. | Nikita Das              | IDOL, Gauhati University                        | MA                                                |
| 14. | Sushmita Deb            | IDOL, Gauhati University                        | MA                                                |
| 15. | Arpita Singha           | IDOL, Gauhati University                        | MA                                                |
| 16. | Binita Dey              | Dibrugarh University                            | MA                                                |
| 17. | Deeksha Hazarika        | Dibrugarh University                            | MA                                                |
| 18. | Sushmita Das            | Dibrugarh University                            | MA                                                |
| 19. | Rani Khatun             | Dibrugarh University                            | MA                                                |
| 20. | Anamika Aich            | Dibrugarh University                            | MA                                                |
| 21. | Poulomi Mukherjee       | Gauhati University                              | MA                                                |
| 22. | Arijita Das             | Tinsukia Law College                            | LLB                                               |
| 23. | Anamika Dhar            | Tinsukia Law College                            | LLB                                               |
| 24. | Mann Kumari Sharma      | Tinsukia Law College                            | LLB                                               |
| 25. | Arati Kumari Prasad     | Tinsukia Law College                            | LLB                                               |
| 26. | Bandana Choudhury       | Tinsukia Law College                            | LLB                                               |
| 27. | Sonali Nath             | Arunachal University Of Studies                 | MBA                                               |
| 28. | Sunita Nath             | Arunachal University Of Studies                 | MBA                                               |
| 29. | Abhilasha Sharma        | Institution Affiliated To Gauhati<br>University | MBA                                               |
| 30. | Sukanya Kurmi           | Dibrugarh University                            | MSW                                               |
| 31. | Rehana Khatun           | Basic Training Centre, Dibrugarh                | D.EL.ED                                           |
| 32. | Nikita Sharma           | Rajasthan University                            | MA                                                |
| 33. | Chimpi Boruah           | IDOL, Dibrugarh University                      | MA                                                |
| 34. | Daisy Medhi             | Dibrugarh University                            | B.ED                                              |
| 35. | Dipanwita Das           | IDOL, Dibrugarh University                      | MA                                                |
| 36. | Flurina Boruah          | Dibrugarh University                            | MA                                                |
| 37. | Gitanjoli Chutia        | Dibrugarh University                            | MA                                                |
| 38. | Hima Bhandari           | Gauhati University                              | MA                                                |
| 39. | Junu Chetri             | DIET, Tinsukia                                  | D.EL.ED                                           |
| 40. | Karabi Kanchan Moran    | IDOL, Dibrugarh University                      | MA                                                |
| 41. | Kashmiri Dohutia        | IDOL, Dibrugarh University                      | MA                                                |
| 42. | Liza Bordoloi           | Aditya Computer Centre, Tinsukia                | PGDCA                                             |
| 43. | Liza Bordoloi           | IDOL, Dibrugarh University                      | MA                                                |
| 44. | Madhabi Upadhaya        | Dibrugarh University                            | MA (WOMEN'S<br>STUDIES)                           |
| 45. | Mumpy Das               | IDOL, Dibrugarh University                      | MA                                                |
| 46. | Nayanika Gogoi          | DIET, Tinsukia                                  | D.EL.ED                                           |
| 47. | Nibedita Goon           | IDOL, Dibrugarh University                      | MA                                                |
| 48. | Protiksha Boruah        | IDOL, Dibrugarh University                      | MA                                                |
| 49. | Rashmita Ghosh          | IDOL, Dibrugarh University                      | MA                                                |
| 50. | Rim Dey                 | IDOL, Dibrugarh University                      | MA RAJIB BORDOLOI                                 |
| 51. | Rishma Sharma           | Arunachal University of Studies                 | l attest to the accuracy and authenticity of this |
| 52. | Roujee Gogoi            | DIET, Tinsukia                                  | document Pincipal, Women's College, Tinsukia      |