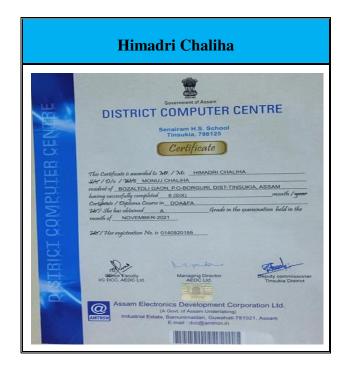

|
| 6.      | Rupshree Sonowal | Gauhati University                    | MA                                       |
| 7.      | Kajal Duorah     | J.B College, Jorhat                   | MA                                       |
| 8.      | Himadri Chaliha  | District Computer Centre,<br>Tinsukia | Diploma in Office & Financial Automation |
| 9.      | Mitalee Baruah   | District Computer Centre,<br>Tinsukia | PGDCA                                    |
| 10.     | Mamata Shah      | Panitola Max Computer Centre          | TALLY                                    |

(Dr. Budul Chandra Das) Coordinator, IQAC Women's College, Tinsukia (Dr. Bibha Rani Goswami)
HoD, Department of Philosophy
Women's College, Tinsukia



#### Progression of the Students during 2019-20







**Progression of the Students during 2019-20** 

#### Department of Political Science Women's College, Tinsukia Tinsukia-786125



| Sl. No. | Name of Student    | Name of Institution Joined   | Name of Programme<br>Admitted to                                                    |
|---------|--------------------|------------------------------|-------------------------------------------------------------------------------------|
| 1.      | Amiya Borgohain    | Dibrugarh University         | MA                                                                                  |
| 2.      | Anima Moran        | Dibrugarh University         | MA (Women's Studies)                                                                |
| 3.      | Anjali Kanoo       | Dibrugarh University         | M