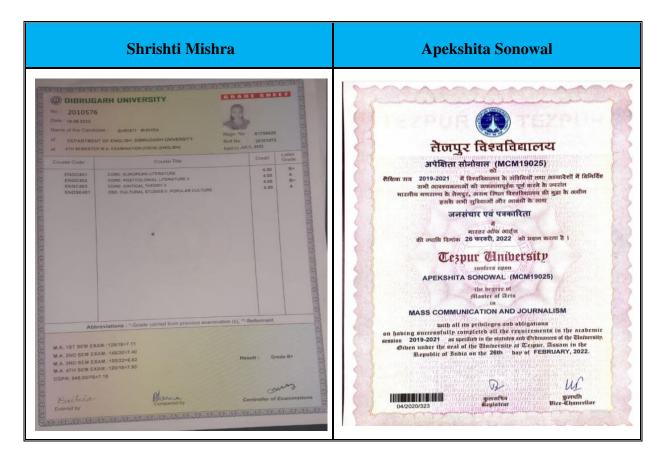

| 8.  | Swapna Das             | DIET, Tinsukia               | D.EL.ED                                 |
|-----|------------------------|------------------------------|-----------------------------------------|
| 9.  | Dimpi Moran            | DIET, Tinsukia               | D.EL.ED                                 |
| 10. | Dimpee Moran           | DIET, Tinsukia               | D.EL.ED                                 |
| 11. | Lina Deori             | DIET, Tinsukia               | D.EL.ED                                 |
| 12. | Nayanmoni Moran        | DIET, Tinsukia               | D.EL.ED                                 |
| 13. | Reshmee Bir            | Gauhati University           | M.PHIL                                  |
| 14. | Prabha Vishwakarma     | Benaras Hindu University     | MA                                      |
| 15. | Muskan Khatoon         | DODL, Dibrugarh University   | MA                                      |
| 16. | Sunidhi Agarwal        | Banaras Hindu University     | MA                                      |
| 17. | Anindita Chakraborty   | Dibrugarh University         | MA                                      |
| 18. | Baishali Bhattacharjee | Dibrugarh University         | MA                                      |
| 19. | Bishakha Paul          | Dibrugarh University         | MA                                      |
| 20. | Shrestha Das           | Dibrugarh University         | MA                                      |
| 21. | Shreyashi Paul         | Christ University, Bangalore | MBA                                     |
| 22. | Ritamoni Hazarika      | Tezpur University            | MA                                      |
| 23. | Suprita Sengupta Saha  | DODL, Dibrugarh University   | MA                                      |
| 24. | Antikcha Moran         | Dibrugarh University         | MA                                      |
| 25. | Dimpee Saikia          | DODL, Dibrugarh University   | MA                                      |
| 26. | Dipsikha Gohain        | DODL, Dibrugarh University   | MA                                      |
| 27. | Naina Chetia           | Tezpur University            | MA                                      |
| 28. | Ponmoyee Devi Saikia   | Dibrugarh University         | MA                                      |
| 29. | Rashmi Debi            | Tezpur University            | MASS COM                                |
| 30. | Jimli Das              | Dibrugarh University         | B.ED                                    |
| 31. | Mayuri Khanikar        | DODL, Dibrugarh University   | MA                                      |
| 32. | Prachurjyaa Konwar     | Dibrugarh University         | MA                                      |
| 33. | Ashma Ara Khatoon      | DODL, Dibrugarh University   | MA                                      |
| 34. | Anita Tanti            | DODL, Dibrugarh University   | MA                                      |
| 35. | Shilpa Das             | DODL, Dibrugarh University   | MA                                      |
| 36. | Lucky Gogoi            | DODL, Dibrugarh University   | MA                                      |
| 37. | Himani Das             | DODL, Dibrugarh University   | MA                                      |
| 38. | Himashree Boruah       | DODL, Dibrugarh University   | MA                                      |
| 39. | Limpi DUlia            | DODL, Dibrugarh University   | MA                                      |
| 40. | Rashmirekha Dohutia    | DODL, Dibrugarh University   | MA                                      |
| 41. | Borakha Gogoi          | DODL, Dibrugarh University   | MA                                      |
| 42. | Kakoli Neog            | DODL, Dibrugarh University   | MA                                      |
| 43. | Liza Bora              | DODL, Dibrugarh University   | MA                                      |
| 44. | Alisha Sharma          | DODL, Dibrugarh University   | MA                                      |
| 45. | Nayona Ghorphalia      | DODL, Dibrugarh University   | MA                                      |
| 46. | Shwetali Phukon        | Dibrugarh University         | MA                                      |
| 47. | Sandipa Das            | Dibrugarh University         | MA                                      |
| 48. | Shrishti Mishra        | Dibrugarh University         | MA                                      |
| 49. | Chandrika Moran        | Arunachal University         | MA                                      |
| 50. | Apekshita Sonowal      | Tezpur University            | MASS (RACIDABORDOLOI Lattest va the     |
| 51. | Ashmita Barman         | Tezpur University            | IVIASS   Cateful of the                 |
| 52. | Anjali Kri Ram         | Assam University, Silchar    | Hoburnents    IVI A   College, Tinsukia |