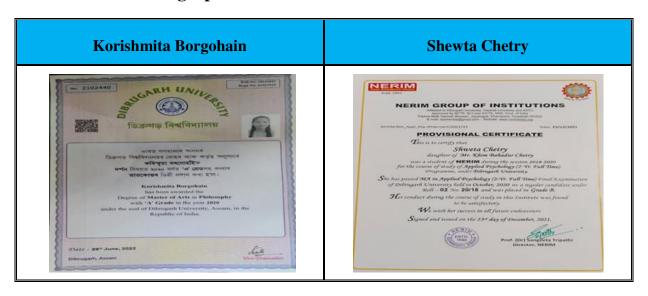

#### <u>List of Students Progression for Higher Education with details of Programme & institution during 2017-2018</u>

| Sl. No. | Name of student who enrolled for higher education | Name of institution joined                  | Name of program admitted to                   |
|---------|---------------------------------------------------|---------------------------------------------|-----------------------------------------------|
| 1.      | Pushpanjali Hazarika                              | J.B College (Atonomous)                     | MA                                            |
| 2.      | Arpita Dutta                                      | Pragjyotish College (Gauhati<br>University) | MA                                            |
| 3.      | Nikumoni Neog                                     | DODL (Dibrugarh University)                 | MA                                            |
| 4.      | Priyanka Moran                                    | Dibrugarh University                        | MJMC JOURNALISM                               |
| 5.      | Silpisiikha Chetia                                | Cotton University                           | MA                                            |
| 6.      | Kunjalata Pegu                                    | DODL, Dibrugarh University                  | MA                                            |
| 7.      | Junali Ngate                                      | DODL, Dibrugarh University                  | MA                                            |
| 8.      | Smrity Rekha Handique                             | Arunachal University                        | MJMC JOURNALISM                               |
| 9.      | Puja Talukdar                                     | DODL, Dibrugarh University                  | MA                                            |
| 10.     | Smrity Rekha Handique                             | Arunachal University                        | MJMC JOURNALISM                               |
| 11.     | Pompi Sonowal                                     | DIET, Tinsukia                              | D.EL ED                                       |
| 12.     | Anima Teli                                        | Dibrugarh Medical                           | GNM                                           |
| 13.     | Shelly Dutta                                      | Gauhati University                          | PHD                                           |
| 14.     | Priyanka Kumari                                   | Dibrugarh University                        | MA                                            |
| 15.     | Rupa Pegu                                         | Dibrugarh University                        | MA                                            |
| 16.     | Priyanka Sahu                                     | Dibrugrah University                        | MSW                                           |
| 17.     | Jharna Sharma                                     | Dibrugrah University                        | MA                                            |
| 18.     | Bhayalakhi Baruah                                 | Gauhati University                          | B.ED                                          |
| 19.     | Rashmi Karmakar                                   | Dibrugrah University                        | PHD                                           |
| 20.     | Suchita Tanti                                     | Assam Don-Bosco University                  | MSW                                           |
| 21.     | Nishi Chelleng                                    | Dibrugrah University                        | MSW                                           |
| 22.     | Priya Paul                                        | Assam Don-Bosco University                  | MA                                            |
| 23.     | Deepshikha Baruah                                 | Dibrugrah University                        | MA                                            |
| 24.     | Jina Nanda                                        | Chambelpur University                       | MSW                                           |
| 25.     | Nikumoni Baruah                                   | DIET, Tinsukia                              | D.EL.ED                                       |
| 26.     | Suparna Bhattacharjee                             | Arunachal University                        | B.ED                                          |
| 27.     | Susmita Dutta                                     | Assam Don-Bosco University                  | MA                                            |
| 28.     | Satabdi Ganguly                                   | Dibrugarh University                        | MA                                            |
| 29.     | Rakshanda Debnath                                 | Tezpur University                           | MA                                            |
| 30.     | Madhusmita Cheleng                                | Dibrugarh University                        | MA                                            |
| 31.     | Parmindar Kaur                                    | Guru Nanak Dev University, Punjab           | MA                                            |
| 32.     | Richa Fernandez                                   | Gauhati University (IGNOU)                  | MA (SOCIOLOGY)                                |
| 33.     | Parinita Dey                                      | Dibrugarh University                        | MA                                            |
| 34.     | Korishmita Borgohain                              | Dibrugarh University                        | MA                                            |
| 35.     | Priyanka Chutia                                   | Dibrugarh University                        | MA                                            |
| 36.     | Dipandita Gogoi                                   | Dibrugarh University                        | MA                                            |
| 37.     | Prathana Hukral                                   | Dibrugarh University                        | MA RAJIB BORDOLOI                             |
| 38.     | Jimly Boruah                                      | Dibrugarh University                        | MA accuracy and authenticity of this          |
| 39.     | Giti Sandhya Neog                                 | Nerim Group Of Institution                  | document Principal, Women's College, Tinsukia |
| 40.     | Shweta Chetry                                     | Nerim Group Of Institution                  | MA                                            |