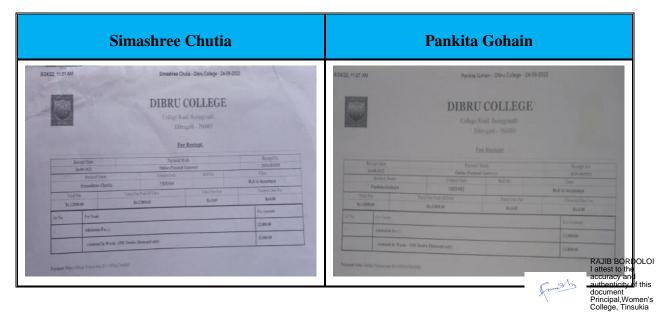

|
| 7.      | Bikakhita Gogoi  | ITI, Tinsukia              | COPA                             |
| 8.      | Anamika Phukan   | ITI, Tinsukia              | COPA                             |
| 9.      | Rupali Saikia    | ITI, Tinsukia              | COPA                             |
| 10.     | Simakhi Gogoi    | ITI, Tinsukia              | COPA                             |
| 11.     | Trishna Chetia   | ITI, Tinsukia              | COPA                             |

(Dr. Budul Chandra Das) Coordinator, IQAC Women's College, Tinsukia

(Mr. Debasis Phukan) HoD, Department of Assamese Women's College, Tinsukia

RAJIB BORDOLOI I attest to the accuracy and authenticity of this document Principal,Women's College, Tinsukia

### **Progression of the Students during 2021-22**







## **Progression of the Students during 2021-22**

### Department of Bengali Women's College, Tinsukia Tinsukia-786125



## **Progression of the Students during 2021-22**

| Sl. No. | Name of Student | Name of Institution<br>Joined | Name of Programme Admitted to |
|---------|-----------------|-------------------------------|-------------------------------|
| 1.      | Debjani Paul    | Gauhati University            | MA                            |
| 2.      | Mistu Dutta     | Gauhati University            | MA                            |
| 3.      | Ankita Paul     | Gauhati University            | MA                            |

(Dr. Budul Chandra Das)
Coordinator, IQAC

Women's College, Tinsukia

(Dr. Raju Layek)
HoD, Department of Bengali
Women's College, Tinsukia

## **Progress