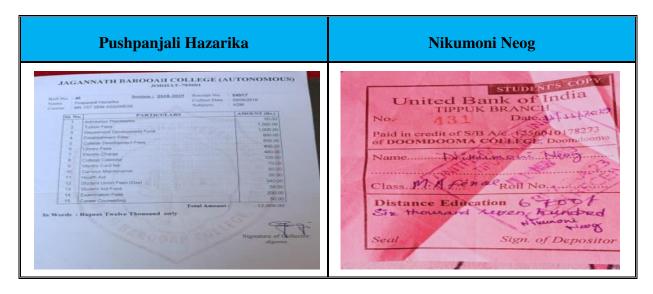

#### <u>List of Students Progression for Higher Education with details of Programme & institution during 2017-2018</u>

| Sl. No. | Name of student who enrolled for higher education | Name of institution joined                  | Name of program admitted to                   |
|---------|---------------------------------------------------|---------------------------------------------|-----------------------------------------------|
| 1.      | Pushpanjali Hazarika                              | J.B College (Atonomous)                     | MA                                            |
| 2.      | Arpita Dutta                                      | Pragjyotish College (Gauhati<br>University) | MA                                            |
| 3.      | Nikumoni Neog                                     | DODL (Dibrugarh University)                 | MA                                            |
| 4.      | Priyanka Moran                                    | Dibrugarh University                        | MJMC JOURNALISM                               |
| 5.      | Silpisiikha Chetia                                | Cotton University                           | MA                                            |
| 6.      | Kunjalata Pegu                                    | DODL, Dibrugarh University                  | MA                                            |
| 7.      | Junali Ngate                                      | DODL, Dibrugarh University                  | MA                                            |
| 8.      | Smrity Rekha Handique                             | Arunachal University                        | MJMC JOURNALISM                               |
| 9.      | Puja Talukdar                                     | DODL, Dibrugarh University                  | MA                                            |
| 10.     | Smrity Rekha Handique                             | Arunachal University                        | MJMC JOURNALISM                               |
| 11.     | Pompi Sonowal                                     | DIET, Tinsukia                              | D.EL ED                                       |
| 12.     | Anima Teli                                        | Dibrugarh Medical                           | GNM                                           |
| 13.     | Shelly Dutta                                      | Gauhati University                          | PHD                                           |
| 14.     | Priyanka Kumari                                   | Dibrugarh University                        | MA                                            |
| 15.     | Rupa Pegu                                         | Dibrugarh University                        | MA                                            |
| 16.     | Priyanka Sahu                                     | Dibrugrah University                        | MSW                                           |
| 17.     | Jharna Sharma                                     | Dibrugrah University                        | MA                                            |
| 18.     | Bhayalakhi Baruah                                 | Gauhati University                          | B.ED                                          |
| 19.     | Rashmi Karmakar                                   | Dibrugrah University                        | PHD                                           |
| 20.     | Suchita Tanti                                     | Assam Don-Bosco University                  | MSW                                           |
| 21.     | Nishi Chelleng                                    | Dibrugrah University                        | MSW                                           |
| 22.     | Priya Paul                                        | Assam Don-Bosco University                  | MA                                            |
| 23.     | Deepshikha Baruah                                 | Dibrugrah University                        | MA                                            |
| 24.     | Jina Nanda                                        | Chambelpur University                       | MSW                                           |
| 25.     | Nikumoni Baruah                                   | DIET, Tinsukia                              | D.EL.ED                                       |
| 26.     | Suparna Bhattacharjee                             | Arunachal University                        | B.ED                                          |
| 27.     | Susmita Dutta                                     | Assam Don-Bosco University                  | MA                                            |
| 28.     | Satabdi Ganguly                                   | Dibrugarh University                        | MA                                            |
| 29.     | Rakshanda Debnath                                 | Tezpur University                           | MA                                            |
| 30.     | Madhusmita Cheleng                                | Dibrugarh University                        | MA                                            |
| 31.     | Parmindar Kaur                                    | Guru Nanak Dev University, Punjab           | MA                                            |
| 32.     | Richa Fernandez                                   | Gauhati University (IGNOU)                  | MA (SOCIOLOGY)                                |
| 33.     | Parinita Dey                                      | Dibrugarh University                        | MA                                            |
| 34.     | Korishmita Borgohain                              | Dibrugarh University                        | MA                                            |
| 35.     | Priyanka Chutia                                   | Dibrugarh University                        | MA                                            |
| 36.     | Dipandita Gogoi                                   | Dibrugarh University                        | MA                                            |
| 37.     | Prathana Hukral                                   | Dibrugarh University                        | MA RAJIB BORDOLOI                             |
| 38.     | Jimly Boruah                                      | Dibrugarh University                        | MA accuracy and authenticity of this          |
| 39.     | Giti Sandhya Neog                                 | Nerim Group Of Institution                  | document Principal, Women's College, Tinsukia |
| 40.     | Shweta Chetry                                     | Nerim Group Of Institution                  | MA                                            |