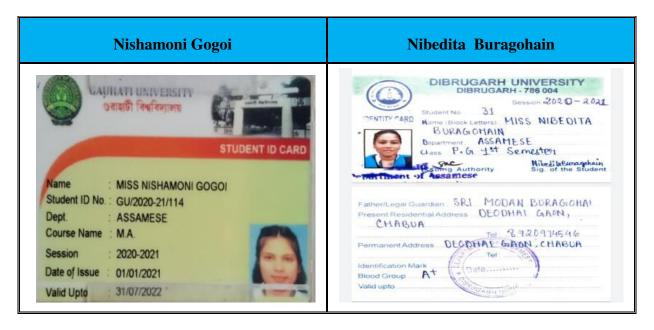

#### List of Students Progression for Higher Education with details of Programme & institution during 2019-2020

| Sl. No. | Name of student who enrolled for higher | Name of institution joined | Name of program admitted to                     |
|---------|-----------------------------------------|----------------------------|-------------------------------------------------|
|         | education                               |                            |                                                 |
| 1.      | Nishamoni Gogoi                         | Guahati University         | MA                                              |
| 2.      | Parijat Moran                           | J.B. College(Autonomous)   | MA                                              |
| 3.      | Tutumoni Borah                          | J.B. College (Autonomous)  | MA                                              |
| 4.      | Nibedita Buragohain                     | Dibrugarh University       | MA                                              |
| 5.      | Dimpi Moran                             | DODL, Dibrugarh University | RAJIB BORDOLOI  I attest to the accuracy and    |
| 6.      | Daisy Saikia                            | Guahati University         | authenticity of this document Principal Women's |
| 7.      | Dimpi Chetia                            | DIET, Tinsukia             | D.EL.E Dellege, Tinsukia                        |