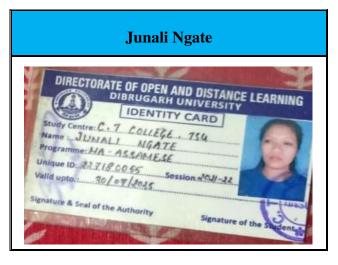

#### <u>List of Students Progression for Higher Education with details of Programme & institution during 2017-2018</u>

| Sl. No. | Name of student who enrolled for higher education | Name of institution joined                  | Name of program admitted to                   |
|---------|---------------------------------------------------|---------------------------------------------|-----------------------------------------------|
| 1.      | Pushpanjali Hazarika                              | J.B College (Atonomous)                     | MA                                            |
| 2.      | Arpita Dutta                                      | Pragjyotish College (Gauhati<br>University) | MA                                            |
| 3.      | Nikumoni Neog                                     | DODL (Dibrugarh University)                 | MA                                            |
| 4.      | Priyanka Moran                                    | Dibrugarh University                        | MJMC JOURNALISM                               |
| 5.      | Silpisiikha Chetia                                | Cotton University                           | MA                                            |
| 6.      | Kunjalata Pegu                                    | DODL, Dibrugarh University                  | MA                                            |
| 7.      | Junali Ngate                                      | DODL, Dibrugarh University                  | MA                                            |
| 8.      | Smrity Rekha Handique                             | Arunachal University                        | MJMC JOURNALISM                               |
| 9.      | Puja Talukdar                                     | DODL, Dibrugarh University                  | MA                                            |
| 10.     | Smrity Rekha Handique                             | Arunachal University                        | MJMC JOURNALISM                               |
| 11.     | Pompi Sonowal                                     | DIET, Tinsukia                              | D.EL ED                                       |
| 12.     | Anima Teli                                        | Dibrugarh Medical                           | GNM                                           |
| 13.     | Shelly Dutta                                      | Gauhati University                          | PHD                                           |
| 14.     | Priyanka Kumari                                   | Dibrugarh University                        | MA                                            |
| 15.     | Rupa Pegu                                         | Dibrugarh University                        | MA                                            |
| 16.     | Priyanka Sahu                                     | Dibrugrah University                        | MSW                                           |
| 17.     | Jharna Sharma                                     | Dibrugrah University                        | MA                                            |
| 18.     | Bhayalakhi Baruah                                 | Gauhati University                          | B.ED                                          |
| 19.     | Rashmi Karmakar                                   | Dibrugrah University                        | PHD                                           |
| 20.     | Suchita Tanti                                     | Assam Don-Bosco University                  | MSW                                           |
| 21.     | Nishi Chelleng                                    | Dibrugrah University                        | MSW                                           |
| 22.     | Priya Paul                                        | Assam Don-Bosco University                  | MA                                            |
| 23.     | Deepshikha Baruah                                 | Dibrugrah University                        | MA                                            |
| 24.     | Jina Nanda                                        | Chambelpur University                       | MSW                                           |
| 25.     | Nikumoni Baruah                                   | DIET, Tinsukia                              | D.EL.ED                                       |
| 26.     | Suparna Bhattacharjee                             | Arunachal University                        | B.ED                                          |
| 27.     | Susmita Dutta                                     | Assam Don-Bosco University                  | MA                                            |
| 28.     | Satabdi Ganguly                                   | Dibrugarh University                        | MA                                            |
| 29.     | Rakshanda Debnath                                 | Tezpur University                           | MA                                            |
| 30.     | Madhusmita Cheleng                                | Dibrugarh University                        | MA                                            |
| 31.     | Parmindar Kaur                                    | Guru Nanak Dev University, Punjab           | MA                                            |
| 32.     | Richa Fernandez                                   | Gauhati University (IGNOU)                  | MA (SOCIOLOGY)                                |
| 33.     | Parinita Dey                                      | Dibrugarh University                        | MA                                            |
| 34.     | Korishmita Borgohain                              | Dibrugarh University                        | MA                                            |
| 35.     | Priyanka Chutia                                   | Dibrugarh University                        | MA                                            |
| 36.     | Dipandita Gogoi                                   | Dibrugarh University                        | MA                                            |
| 37.     | Prathana Hukral                                   | Dibrugarh University                        | MA RAJIB BORDOLOI                             |
| 38.     | Jimly Boruah                                      | Dibrugarh University                        | MA accuracy and authenticity of this          |
| 39.     | Giti Sandhya Neog                                 | Nerim Group Of Institution                  | document Principal, Women's College, Tinsukia |
| 40.     | Shweta Chetry                                     | Nerim Group Of Institution                  | MA                                            |