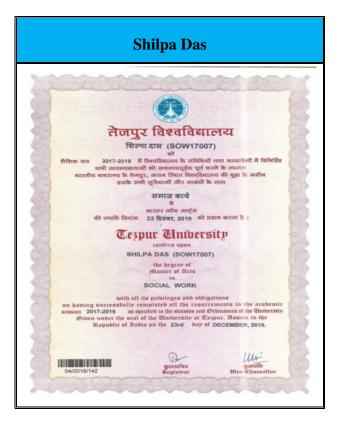

**Metric Number: 5.2.1** 

Percentage of Students' progression to higher education during last five years

List of Students Progression for Higher Education with details of Programme & institution

Prepared and submitted by Women's College, Tinsukia Assam-786125

| 8.  | Swapna Das             | DIET, Tinsukia               | D.EL.ED                                 |
|-----|------------------------|------------------------------|-----------------------------------------|
| 9.  | Dimpi Moran            | DIET, Tinsukia               | D.EL.ED                                 |
| 10. | Dimpee Moran           | DIET, Tinsukia               | D.EL.ED                                 |
| 11. | Lina Deori             | DIET, Tinsukia               | D.EL.ED                                 |
| 12. | Nayanmoni Moran        | DIET, Tinsukia               | D.EL.ED                                 |
| 13. | Reshmee Bir            | Gauhati University           | M.PHIL                                  |
| 14. | Prabha Vishwakarma     | Benaras Hindu University     | MA                                      |
| 15. | Muskan Khatoon         | DODL, Dibrugarh University   | MA                                      |
| 16. | Sunidhi Agarwal        | Banaras Hindu University     | MA                                      |
| 17. | Anindita Chakraborty   | Dibrugarh University         | MA                                      |
| 18. | Baishali Bhattacharjee | Dibrugarh University         | MA                                      |
| 19. | Bishakha Paul          | Dibrugarh University         | MA                                      |
| 20. | Shrestha Das           | Dibrugarh University         | MA                                      |
| 21. | Shreyashi Paul         | Christ University, Bangalore | MBA                                     |
| 22. | Ritamoni Hazarika      | Tezpur University            | MA                                      |
| 23. | Suprita Sengupta Saha  | DODL, Dibrugarh University   | MA                                      |
| 24. | Antikcha Moran         | Dibrugarh University         | MA                                      |
| 25. | Dimpee Saikia          | DODL, Dibrugarh University   | MA                                      |
| 26. | Dipsikha Gohain        | DODL, Dibrugarh University   | MA                                      |
| 27. | Naina Chetia           | Tezpur University            | MA                                      |
| 28. | Ponmoyee Devi Saikia   | Dibrugarh University         | MA                                      |
| 29. | Rashmi Debi            | Tezpur University            | MASS COM                                |
| 30. | Jimli Das              | Dibrugarh University         | B.ED                                    |
| 31. | Mayuri Khanikar        | DODL, Dibrugarh University   | MA                                      |
| 32. | Prachurjyaa Konwar     | Dibrugarh University         | MA                                      |
| 33. | Ashma Ara Khatoon      | DODL, Dibrugarh University   | MA                                      |
| 34. | Anita Tanti            | DODL, Dibrugarh University   | MA                                      |
| 35. | Shilpa Das             | DODL, Dibrugarh University   | MA                                      |
| 36. | Lucky Gogoi            | DODL, Dibrugarh University   | MA                                      |
| 37. | Himani Das             | DODL, Dibrugarh University   | MA                                      |
| 38. | Himashree Boruah       | DODL, Dibrugarh University   | MA                                      |
| 39. | Limpi DUlia            | DODL, Dibrugarh University   | MA                                      |
| 40. | Rashmirekha Dohutia    | DODL, Dibrugarh University   | MA                                      |
| 41. | Borakha Gogoi          | DODL, Dibrugarh University   | MA                                      |
| 42. | Kakoli Neog            | DODL, Dibrugarh University   | MA                                      |
| 43. | Liza Bora              | DODL, Dibrugarh University   | MA                                      |
| 44. | Alisha Sharma          | DODL, Dibrugarh University   | MA                                      |
| 45. | Nayona Ghorphalia      | DODL, Dibrugarh University   | MA                                      |
| 46. | Shwetali Phukon        | Dibrugarh University         | MA                                      |
| 47. | Sandipa Das            | Dibrugarh University         | MA                                      |
| 48. | Shrishti Mishra        | Dibrugarh University         | MA                                      |
| 49. | Chandrika Moran        | Arunachal University         | MA                                      |
| 50. | Apekshita Sonowal      | Tezpur University            | MASS (RACIDABORDOLOI Lattest va the     |
| 51. | Ashmita Barman         | Tezpur University            | IVIASS   Cateful of the                 |
| 52. | Anjali Kri Ram         | Assam University, Silchar    | Hoburnents    IVI A   College, Tinsukia |