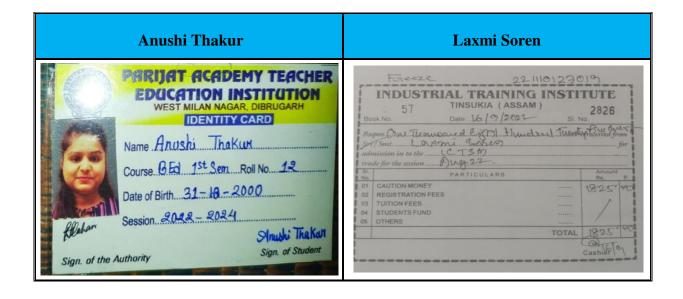

---------------------------------------------------------------------------------------------------------------------------------------------------------------------------------------------------------------------------------------------------------------------------------------------------------|
| Indian Overseas Bank Tinsukia Branch Credited into SB A/c No. 054701000004905 TINSUKIA LAWCIA TOTAL TOTA | Indian Overseas Bank Tinsukia Branch Credited into SB A/c No. 0547010000004905 TINSUKIA LAW COLLEGE TINSUKIA I. No. : 1-2-3-4-5-6/22-23/A  ame of Student  Roll No.  Particulars of Remittance Semester Course Fee for Semester No. HIJIII/V/V/VI  Semester Course Fee for Semester No. HIJIII/V/V/VI  Student Slip  fotal  500 00  upees (In words) Five Hundred only adger Folio  alidumo AUG 2022 |





| Honkshi Saikia                                                                         |             | Priyanki Das      |                                        |