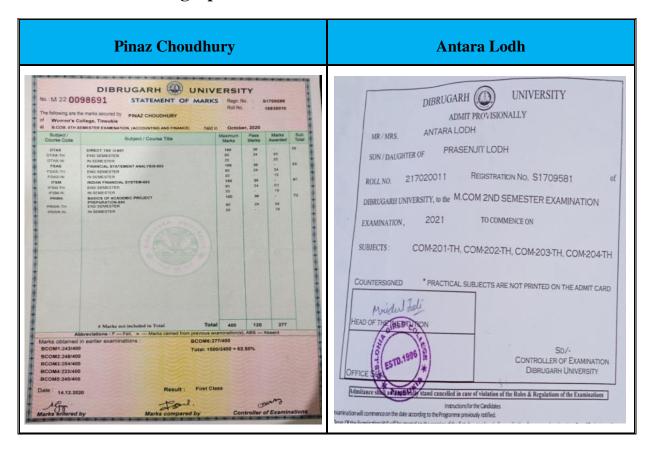

**Metric Number: 5.2.1** 

Percentage of Students' progression to higher education during last five years

List of Students Progression for Higher Education with details of Programme & institution

Prepared and submitted by Women's College, Tinsukia Assam-786125