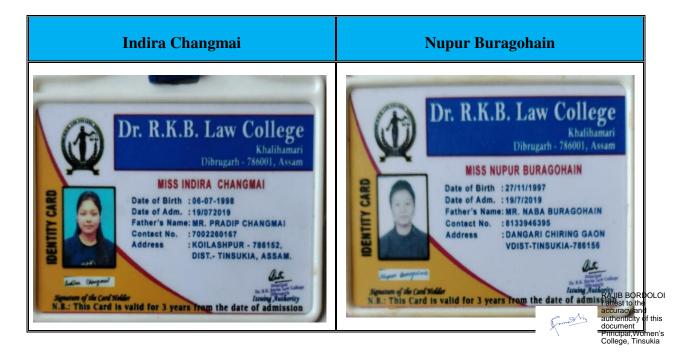

| 53. | Sulekha Moran         | IDOL, Dibrugarh University                      | MA                                              |
|-----|-----------------------|-------------------------------------------------|-------------------------------------------------|
| 54. | Trishna Moran         | IDOL, Dibrugarh University                      | MA                                              |
| 55. | Trishna Patra         | DIET, Tinsukia                                  | D.EL. ED                                        |
| 56. | Sweety Sharma         | Dibrugarh University                            | MA                                              |
| 57. | Anindita Paul         | Mount Carmel College, Bengaluru                 | MA                                              |
| 58. | Nibedita Nath         | Dibrugarh University                            | MA                                              |
| 59. | Neelamchetry          | IGNOU                                           | MA                                              |
| 60. | Mousumikarmakar       | NEHU                                            | M.LIB                                           |
| 61. | Jibasmika Boraik      | Bosko Institute, Jorhat                         | M.S.W                                           |
| 62. | Chayanika Gogoi       | Bosko Institute, Jorhat                         | MSW                                             |
| 63. | Mayurakshi Chatterjee | Dibrugarh University                            | LLB                                             |
| 64. | Pallavi Kumari        | Gauhati University                              | LLB                                             |
| 65. | Aishwarya Baruah      | Dibrugarh University                            | B.ED                                            |
| 66. | Dona Day              | Dibrugarh University                            | MA                                              |
| 67. | Ayushma Borthakur     | Dibrugarh University                            | MA                                              |
| 68. | Jubee Duarah          | Dibrugarh University                            | MA                                              |
| 69. | Almin Uddin           | Dibrugarh University                            | MA                                              |
| 70. | Jeshmee Moran         | Dibrugarh University                            | MA                                              |
| 71. | Kashmiri Chutia       | Dibrugarh University                            | MA                                              |
| 72. | Simi Chetia           | Dibrugarh University                            | MA                                              |
| 73. | Kankona Borah         | Dibrugarh University                            | MA                                              |
| 74. | Sangeeta Chetry       | Tinsukia B.Ed College                           | B.ED                                            |
| 75. | Ushmita Baruah        | Tinsukia B.Ed College                           | B.ED                                            |
| 76. | Archana Kumari        | Punjab University, Punjab                       | MA                                              |
| 77. | Priyanka Roy          | Sikkim Central University, Sikkim               | MA<br>(INTERNATIONAL<br>RELATIONS)              |
| 78. | Tasneem Alam          | Dibrugarh University                            | MA (WOMEN'S<br>STUDIES)                         |
| 79. | Nikita Singh          | Nalanda University, Bihar                       | MA                                              |
| 80. | Debjani Kumari        | Cotton University, Guwahati                     | MA                                              |
| 81. | Bhagyasmrita Deka     | Women University, Jorhat                        | MA                                              |
| 82. | Manisha Singh         | IGNOU                                           | MA                                              |
| 83. | Riya Sharma           | IGNOU                                           | MA                                              |
| 84. | Sikha Haritwal        | IGNOU                                           | MA                                              |
| 85. | Babita Kumari Singh   | IGNOU                                           | MA                                              |
| 86. | Nisha Kumari Yadav    | IGNOU                                           | MA                                              |
| 87. | Sukanya Dey           | Tinsukia Law College                            | LLB                                             |
| 88. | Sadhana Kumari Mandal | Tinsukia Law College                            | LLB                                             |
| 89. | Indira Changmai       | Dibrugarh University                            | LLB                                             |
| 90. | Nupur Buragohain      | Dibrugarh University                            | LLB                                             |
| 91. | Bijayalakhi Chetia    | Dibrugarh University                            | B.P.ED                                          |
| 92. | Elizabeth Tigga       | St. Joseph College Of Law, Bangalore University | LLB  RAJIB BORDOLOI lattest to the accuracy and |
| 93. | Bijumoni Changmai     | Tinsukia College Of EDUcation                   | authenticity of this document Principal.Women's |
| 94. | Shruti Borah          | Dibrugarh University                            | MA (WOMEN'S                                     |