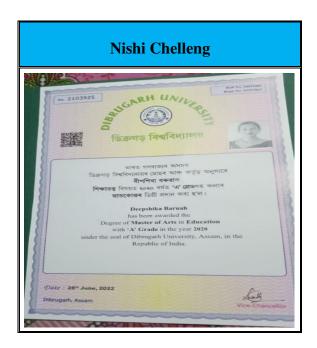

#### <u>List of Students Progression for Higher Education with details of Programme & institution during 2017-2018</u>

| Sl. No. | Name of student who enrolled for higher education | Name of institution joined                  | Name of program admitted to                   |
|---------|---------------------------------------------------|---------------------------------------------|-----------------------------------------------|
| 1.      | Pushpanjali Hazarika                              | J.B College (Atonomous)                     | MA                                            |
| 2.      | Arpita Dutta                                      | Pragjyotish College (Gauhati<br>University) | MA                                            |
| 3.      | Nikumoni Neog                                     | DODL (Dibrugarh University)                 | MA                                            |
| 4.      | Priyanka Moran                                    | Dibrugarh University                        | MJMC JOURNALISM                               |
| 5.      | Silpisiikha Chetia                                | Cotton University                           | MA                                            |
| 6.      | Kunjalata Pegu                                    | DODL, Dibrugarh University                  | MA                                            |
| 7.      | Junali Ngate                                      | DODL, Dibrugarh University                  | MA                                            |
| 8.      | Smrity Rekha Handique                             | Arunachal University                        | MJMC JOURNALISM                               |
| 9.      | Puja Talukdar                                     | DODL, Dibrugarh University                  | MA                                            |
| 10.     | Smrity Rekha Handique                             | Arunachal University                        | MJMC JOURNALISM                               |
| 11.     | Pompi Sonowal                                     | DIET, Tinsukia                              | D.EL ED                                       |
| 12.     | Anima Teli                                        | Dibrugarh Medical                           | GNM                                           |
| 13.     | Shelly Dutta                                      | Gauhati University                          | PHD                                           |
| 14.     | Priyanka Kumari                                   | Dibrugarh University                        | MA                                            |
| 15.     | Rupa Pegu                                         | Dibrugarh University                        | MA                                            |
| 16.     | Priyanka Sahu                                     | Dibrugrah University                        | MSW                                           |
| 17.     | Jharna Sharma                                     | Dibrugrah University                        | MA                                            |
| 18.     | Bhayalakhi Baruah                                 | Gauhati University                          | B.ED                                          |
| 19.     | Rashmi Karmakar                                   | Dibrugrah University                        | PHD                                           |
| 20.     | Suchita Tanti                                     | Assam Don-Bosco University                  | MSW                                           |
| 21.     | Nishi Chelleng                                    | Dibrugrah University                        | MSW                                           |
| 22.     | Priya Paul                                        | Assam Don-Bosco University                  | MA                                            |
| 23.     | Deepshikha Baruah                                 | Dibrugrah University                        | MA                                            |
| 24.     | Jina Nanda                                        | Chambelpur University                       | MSW                                           |
| 25.     | Nikumoni Baruah                                   | DIET, Tinsukia                              | D.EL.ED                                       |
| 26.     | Suparna Bhattacharjee                             | Arunachal University                        | B.ED                                          |
| 27.     | Susmita Dutta                                     | Assam Don-Bosco University                  | MA                                            |
| 28.     | Satabdi Ganguly                                   | Dibrugarh University                        | MA                                            |
| 29.     | Rakshanda Debnath                                 | Tezpur University                           | MA                                            |
| 30.     | Madhusmita Cheleng                                | Dibrugarh University                        | MA                                            |
| 31.     | Parmindar Kaur                                    | Guru Nanak Dev University, Punjab           | MA                                            |
| 32.     | Richa Fernandez                                   | Gauhati University (IGNOU)                  | MA (SOCIOLOGY)                                |
| 33.     | Parinita Dey                                      | Dibrugarh University                        | MA                                            |
| 34.     | Korishmita Borgohain                              | Dibrugarh University                        | MA                                            |
| 35.     | Priyanka Chutia                                   | Dibrugarh University                        | MA                                            |
| 36.     | Dipandita Gogoi                                   | Dibrugarh University                        | MA                                            |
| 37.     | Prathana Hukral                                   | Dibrugarh University                        | MA RAJIB BORDOLOI                             |
| 38.     | Jimly Boruah                                      | Dibrugarh University                        | MA accuracy and authenticity of this          |
| 39.     | Giti Sandhya Neog                                 | Nerim Group Of Institution                  | document Principal, Women's College, Tinsukia |
| 40.     | Shweta Chetry                                     | Nerim Group Of Institution                  | MA                                            |