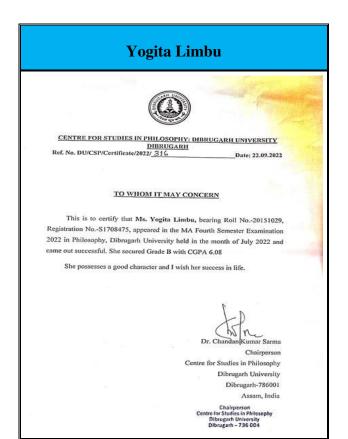

| Trishna Malakar      | Senairam School, Tinsukia             | Computer Course                  |
| 10.     | Anita Upadhayay      | Sashi Goyal Office, Tinsukia          | Computer Course                  |
| 11.     | Anuradha Gohain      | ITI, Tinsukia                         | Computer Course                  |
| 12.     | Anju Sonowal         | Tinsukia B.Ed College                 | B.ED                             |

(Dr. Budul Chandra Das) Coordinator, IQAC Women's College, Tinsukia (Dr. Bibha Rani Goswami) HoD, Department of Philosophy Women's College, Tinsukia



RAJIB BORDOLOI I attest to the accuracy and authenticity of this document Principal,Women's College, Tinsukia

**Progression of the Students during 2020-21** 







## **Progression of the Students during 2020-21**



**Progression of the Students during 2020-21** 

### Department of Political Science Women's College, Tinsukia Tinsukia-786125



| Sl. No. | Name of Student     | Name of Institution Joined | Name of Programme<br>Admitted to                                           |
|---------|---------------------|----------------------------|----------------------------------------------------------------------------|
| 1.      | Sangita Chaurasia   | Dibrgarh University        | MA                                                                         |
| 2.      | Sushila Upadhyaya   | Gauhati University         | LLB                                                                        |
| 3.      | Ritumoni Chawrok    | Gauhati University         | MA