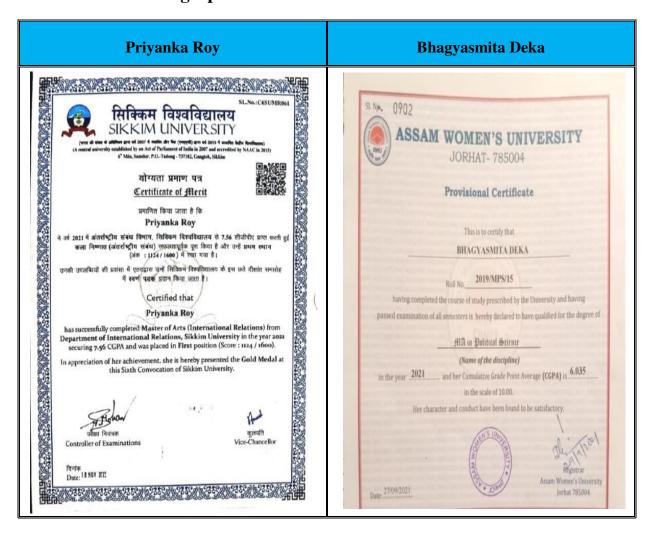

| 53. | Sulekha Moran         | IDOL, Dibrugarh University                      | MA                                              |
|-----|-----------------------|-------------------------------------------------|-------------------------------------------------|
| 54. | Trishna Moran         | IDOL, Dibrugarh University                      | MA                                              |
| 55. | Trishna Patra         | DIET, Tinsukia                                  | D.EL. ED                                        |
| 56. | Sweety Sharma         | Dibrugarh University                            | MA                                              |
| 57. | Anindita Paul         | Mount Carmel College, Bengaluru                 | MA                                              |
| 58. | Nibedita Nath         | Dibrugarh University                            | MA                                              |
| 59. | Neelamchetry          | IGNOU                                           | MA                                              |
| 60. | Mousumikarmakar       | NEHU                                            | M.LIB                                           |
| 61. | Jibasmika Boraik      | Bosko Institute, Jorhat                         | M.S.W                                           |
| 62. | Chayanika Gogoi       | Bosko Institute, Jorhat                         | MSW                                             |
| 63. | Mayurakshi Chatterjee | Dibrugarh University                            | LLB                                             |
| 64. | Pallavi Kumari        | Gauhati University                              | LLB                                             |
| 65. | Aishwarya Baruah      | Dibrugarh University                            | B.ED                                            |
| 66. | Dona Day              | Dibrugarh University                            | MA                                              |
| 67. | Ayushma Borthakur     | Dibrugarh University                            | MA                                              |
| 68. | Jubee Duarah          | Dibrugarh University                            | MA                                              |
| 69. | Almin Uddin           | Dibrugarh University                            | MA                                              |
| 70. | Jeshmee Moran         | Dibrugarh University                            | MA                                              |
| 71. | Kashmiri Chutia       | Dibrugarh University                            | MA                                              |
| 72. | Simi Chetia           | Dibrugarh University                            | MA                                              |
| 73. | Kankona Borah         | Dibrugarh University                            | MA                                              |
| 74. | Sangeeta Chetry       | Tinsukia B.Ed College                           | B.ED                                            |
| 75. | Ushmita Baruah        | Tinsukia B.Ed College                           | B.ED                                            |
| 76. | Archana Kumari        | Punjab University, Punjab                       | MA                                              |
| 77. | Priyanka Roy          | Sikkim Central University, Sikkim               | MA<br>(INTERNATIONAL<br>RELATIONS)              |
| 78. | Tasneem Alam          | Dibrugarh University                            | MA (WOMEN'S<br>STUDIES)                         |
| 79. | Nikita Singh          | Nalanda University, Bihar                       | MA                                              |
| 80. | Debjani Kumari        | Cotton University, Guwahati                     | MA                                              |
| 81. | Bhagyasmrita Deka     | Women University, Jorhat                        | MA                                              |
| 82. | Manisha Singh         | IGNOU                                           | MA                                              |
| 83. | Riya Sharma           | IGNOU                                           | MA                                              |
| 84. | Sikha Haritwal        | IGNOU                                           | MA                                              |
| 85. | Babita Kumari Singh   | IGNOU                                           | MA                                              |
| 86. | Nisha Kumari Yadav    | IGNOU                                           | MA                                              |
| 87. | Sukanya Dey           | Tinsukia Law College                            | LLB                                             |
| 88. | Sadhana Kumari Mandal | Tinsukia Law College                            | LLB                                             |
| 89. | Indira Changmai       | Dibrugarh University                            | LLB                                             |
| 90. | Nupur Buragohain      | Dibrugarh University                            | LLB                                             |
| 91. | Bijayalakhi Chetia    | Dibrugarh University                            | B.P.ED                                          |
| 92. | Elizabeth Tigga       | St. Joseph College Of Law, Bangalore University | LLB  RAJIB BORDOLOI lattest to the accuracy and |
| 93. | Bijumoni Changmai     | Tinsukia College Of EDUcation                   | authenticity of this document Principal.Women's |
| 94. | Shruti Borah          | Dibrugarh University                            | MA (WOMEN'S                                     |