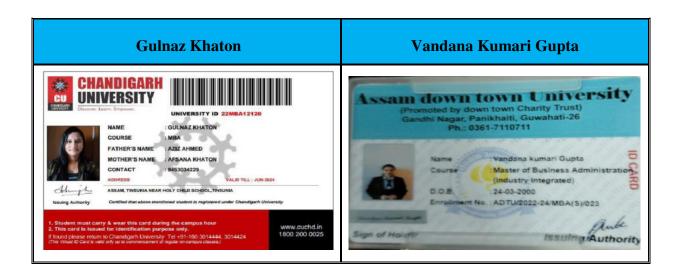

**Metric Number: 5.2.1** 

Percentage of Students' progression to higher education during last five years

List of Students Progression for Higher Education with details of Programme & institution

Prepared and submitted by Women's College, Tinsukia Assam-786125