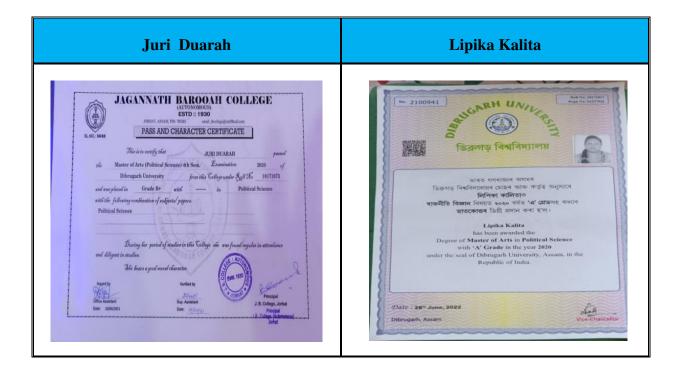

| 41. | Puja Sah             | IDOL, Gauhati University         | MA                   |
|-----|----------------------|----------------------------------|----------------------|
| 42. | Gouri Dutta          | Tinsukia College                 | BCA                  |
| 43. | Bibha Borgohain      | Tinsukia Law College             | LLB                  |
| 44. | Parishmita Gogoi     | Tinsukia College                 | BCA                  |
| 45. | Jasmine Begum        | Tinsukia                         | LLB                  |
| 46. | Anju Sonowal         | Tinsukia B.Ed College            | B.ED                 |
| 47. | Minakshi Moran       | Chabua                           | B.ED                 |
| 48. | Salma Khatoon        | Tinsukia Law College             | LLB                  |
| 49. | Lipika Kalita        | Dibrugarh University             | MA                   |
| 50. | Neha Singh           | Dr.R.K.B. Law College, Dibrugarh | LLB                  |
| 51. | Rijumoni Moran       | Dibrugarh University             | MA                   |
| 52. | Sushmita Purkayastha | DODL, Dibrugarh University       | MA                   |
| 53. | Sangita Gogoi        | Gauhati University               | MA (WOMEN'S STUDIES) |
| 54. | Seema Kumari         | IGNOU                            | MA                   |
| 55. | Binita Tanti         | DODL, Dibrigarh University       | MA                   |
| 56. | Kajal Kumari Giri    | Gauhati University               | MBA                  |
| 57. | Madhusmita Das       | DODL, Dibrigarh University       | MA                   |
| 58. | Juri Duwarah         | J.B.College, Jorhat              | MA                   |
| 59. | Parijat Sonowal      | Gauhati University               | MA                   |
| 60. | Ekta Shah            | IGNOU                            | MA                   |
| 61. | Barbi Konwar         | Dibrigarh University             | MA                   |
| 62. | Himashri Modi        | College Of Education, Tinsukia   | B.ED                 |
| 63. | Priya Niva Minz      | IGNOU                            | MA                   |
| 64. | Shital Kumari        | IGNOU                            | MA                   |
| 65. | Nuri Gogoi           | Gauhati University               | MA                   |
| 66. | Rinku Rajkhuwa       | Gauhati University               | MA                   |
| 67. | Beauty Paul          | DODL, Dibrugarh University       | M.COM                |
| 68. | Bornali Dey          | DODL, Dibrugarh University       | M.COM                |
| 69. | Priyanka Sarkar      | DODL, Dibrugarh University       | M.COM                |

#### List of Students Progression for Higher Education with details of Programme & institution during 2018-2019

| Sl. No. | Name of student who enrolled for higher education | Name of institution joined                            | Name of program admitted to                     |
|---------|---------------------------------------------------|-------------------------------------------------------|-------------------------------------------------|
| 1.      | Pori Baruah                                       | J.B. College (Autonomous)                             | MA                                              |
| 2.      | Swarnalata Borah                                  | J.B. College (Autonomous)                             | MA                                              |
| 3.      | Nirupama Saikia                                   | J.B. College (Autonomous)                             | MA                                              |
| 4.      | Ritushna Duara                                    | J.B. College (Autonomous)                             | MA                                              |
| 5.      | BITIsha Gohain                                    | Dibrugarh University                                  | B.P.ED                                          |
| 6.      | Priya Gogoi                                       | DHSK Law College, Dibrugarh.                          | LLB                                             |
| 7.      | Sikhamoni Neog                                    | DODL, Dibrugarh University, Women's College, Tinsukia | MA  RAJIB BORDOLOI I attest to the accuracy and |
| 8.      | Jupitara Borah                                    | Basic Training Centre, Dibrugarh                      | authenticity of this odcument                   |
| 9.      | Nishita Saikia                                    | DIET, Tinsukia                                        | D. EL. Enlege, Tinsukia                         |