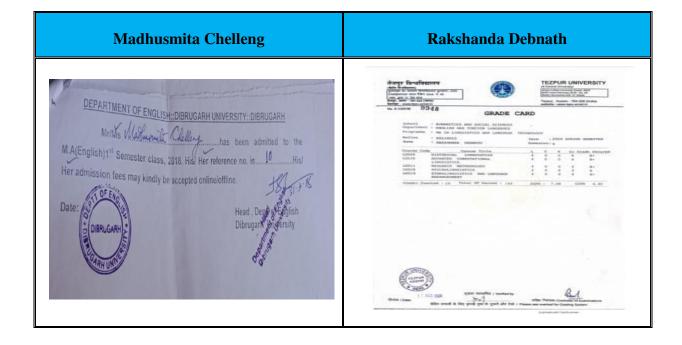

#### <u>List of Students Progression for Higher Education with details of Programme & institution during 2017-2018</u>

| Sl. No. | Name of student who enrolled for higher education | Name of institution joined                  | Name of program admitted to                   |
|---------|---------------------------------------------------|---------------------------------------------|-----------------------------------------------|
| 1.      | Pushpanjali Hazarika                              | J.B College (Atonomous)                     | MA                                            |
| 2.      | Arpita Dutta                                      | Pragjyotish College (Gauhati<br>University) | MA                                            |
| 3.      | Nikumoni Neog                                     | DODL (Dibrugarh University)                 | MA                                            |
| 4.      | Priyanka Moran                                    | Dibrugarh University                        | MJMC JOURNALISM                               |
| 5.      | Silpisiikha Chetia                                | Cotton University                           | MA                                            |
| 6.      | Kunjalata Pegu                                    | DODL, Dibrugarh University                  | MA                                            |
| 7.      | Junali Ngate                                      | DODL, Dibrugarh University                  | MA                                            |
| 8.      | Smrity Rekha Handique                             | Arunachal University                        | MJMC JOURNALISM                               |
| 9.      | Puja Talukdar                                     | DODL, Dibrugarh University                  | MA                                            |
| 10.     | Smrity Rekha Handique                             | Arunachal University                        | MJMC JOURNALISM                               |
| 11.     | Pompi Sonowal                                     | DIET, Tinsukia                              | D.EL ED                                       |
| 12.     | Anima Teli                                        | Dibrugarh Medical                           | GNM                                           |
| 13.     | Shelly Dutta                                      | Gauhati University                          | PHD                                           |
| 14.     | Priyanka Kumari                                   | Dibrugarh University                        | MA                                            |
| 15.     | Rupa Pegu                                         | Dibrugarh University                        | MA                                            |
| 16.     | Priyanka Sahu                                     | Dibrugrah University                        | MSW                                           |
| 17.     | Jharna Sharma                                     | Dibrugrah University                        | MA                                            |
| 18.     | Bhayalakhi Baruah                                 | Gauhati University                          | B.ED                                          |
| 19.     | Rashmi Karmakar                                   | Dibrugrah University                        | PHD                                           |
| 20.     | Suchita Tanti                                     | Assam Don-Bosco University                  | MSW                                           |
| 21.     | Nishi Chelleng                                    | Dibrugrah University                        | MSW                                           |
| 22.     | Priya Paul                                        | Assam Don-Bosco University                  | MA                                            |
| 23.     | Deepshikha Baruah                                 | Dibrugrah University                        | MA                                            |
| 24.     | Jina Nanda                                        | Chambelpur University                       | MSW                                           |
| 25.     | Nikumoni Baruah                                   | DIET, Tinsukia                              | D.EL.ED                                       |
| 26.     | Suparna Bhattacharjee                             | Arunachal University                        | B.ED                                          |
| 27.     | Susmita Dutta                                     | Assam Don-Bosco University                  | MA                                            |
| 28.     | Satabdi Ganguly                                   | Dibrugarh University                        | MA                                            |
| 29.     | Rakshanda Debnath                                 | Tezpur University                           | MA                                            |
| 30.     | Madhusmita Cheleng                                | Dibrugarh University                        | MA                                            |
| 31.     | Parmindar Kaur                                    | Guru Nanak Dev University, Punjab           | MA                                            |
| 32.     | Richa Fernandez                                   | Gauhati University (IGNOU)                  | MA (SOCIOLOGY)                                |
| 33.     | Parinita Dey                                      | Dibrugarh University                        | MA                                            |
| 34.     | Korishmita Borgohain                              | Dibrugarh University                        | MA                                            |
| 35.     | Priyanka Chutia                                   | Dibrugarh University                        | MA                                            |
| 36.     | Dipandita Gogoi                                   | Dibrugarh University                        | MA                                            |
| 37.     | Prathana Hukral                                   | Dibrugarh University                        | MA RAJIB BORDOLOI                             |
| 38.     | Jimly Boruah                                      | Dibrugarh University                        | MA accuracy and authenticity of this          |
| 39.     | Giti Sandhya Neog                                 | Nerim Group Of Institution                  | document Principal, Women's College, Tinsukia |
| 40.     | Shweta Chetry                                     | Nerim Group Of Institution                  | MA                                            |