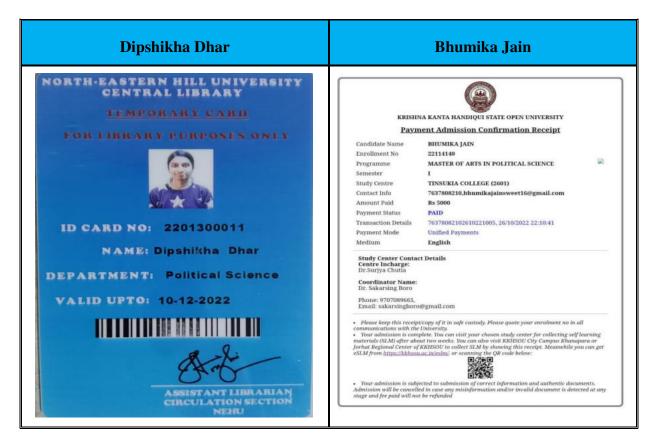

**Metric Number: 5.2.1** 

Percentage of Students' progression to higher education during last five years

List of Students Progression for Higher Education with details of Programme & institution

Prepared and submitted by Women's College, Tinsukia Assam-786125