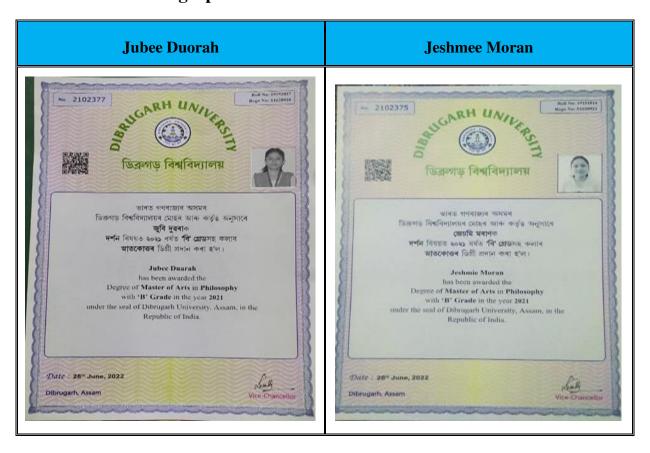

accuracy and authenticity of this document Principal, Women's College, Tinsukia

(Dr. Budul Chandra Das) Coordinator, IQAC Women's College, Tinsukia (Ms. Rekhamoni Baruah)
HoD, Department of Education
Women's College, Tinsukia

### **Progression of the Students during 2018-19**