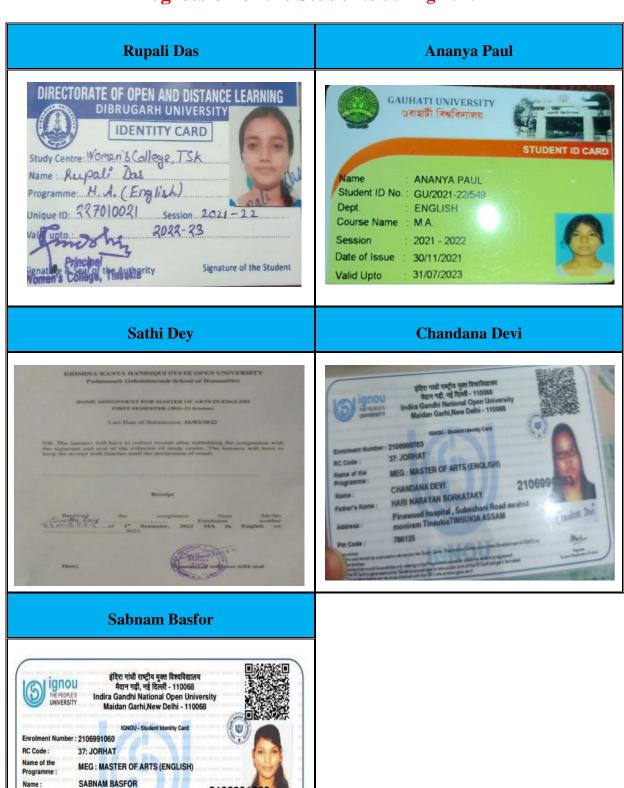

**Metric Number: 5.2.1** 

Percentage of Students' progression to higher education during last five years

List of Students Progression for Higher Education with details of Programme & institution

Prepared and submitted by Women's College, Tinsukia Assam-786125