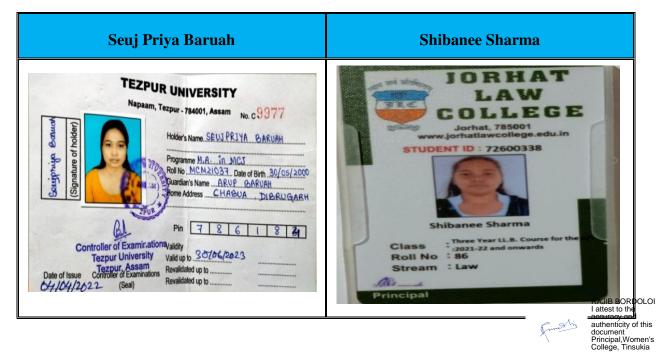

|

## **Progression of the Students during 2020-21**

| 19. | Lilaboti Bhumij  | Dibrgarh University        | MA       |
|-----|------------------|----------------------------|----------|
| 20. | Mrinali Hazarika | Tezpur University          | MASS COM |
| 21. | Susmita Sinha    | IGNOU                      | MA       |
| 22. | Anindita Tanti   | Tinsukia Law College       | LLB      |
| 23. | Tulumoni Kurmi   | Women University, Jorhat   | MA       |
| 24. | M. Gayatri       | DODL, Dibrugarh University | MA       |
| 25. | Anisha Dey       | IGNOU                      | MA       |

(Dr. Budul Chandra Das)
Coordinator, IQAC
Women's College, Tinsukia

(Dr. Tanusree Sarker) HoD, Department of Political Science Women's College, Tinsukia

**Progression of the Students during 2020-21** 







**Progression of the Students during 2020-21** 









RAJIB BORDOLOI

Progression of the Students during 2020-21

### Department of Sanskrit Women's College, Tinsukia Tinsukia-786125



| Sl. No. | Name of Student  | Name of Institution<br>Joined | Name of Programme Admitted to |
|---------|------------------|-------------------------------|-------------------------------|
| 1.      | Pinky Buragohain | Gauhati University            | MA                            |
| 2.      | Rimpi Bose       | Gauhati University            | MA                            |
| 3.      | Susmita Biswas   | Tinsukia Law College          | LLB                           |

(Dr. Budul Chandra Das) Coordinator, IQAC Women's College, Tinsukia

(Dr. Jumli Nath) HoD, Department of Sanskrit Women's College, Ti