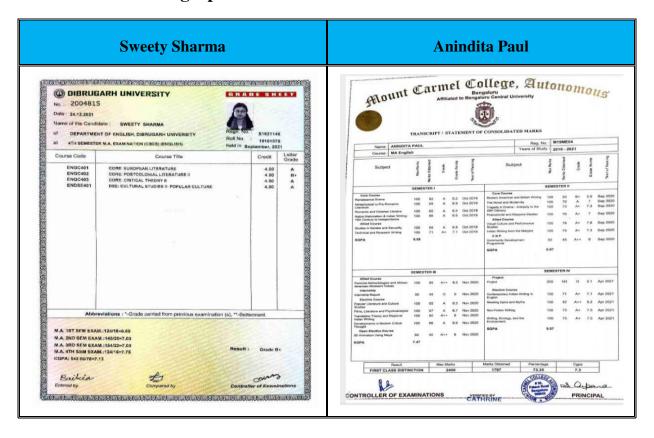

#### **Progression of the Students during 2018-19**

| Sl. No. | Name of Student         | Name of Institution      | Name of Programme |
|---------|-------------------------|--------------------------|-------------------|
|         |                         | Joined                   | Admitted to       |
| 1.      | Chandrima Bhattacharaya | Gauhati University       | PH.D              |
| 2.      | Jinti Baruah            | IDOL, Gauhati University | MA                |
| 3.      | Nikita Das              | IDOL, Gauhati University | MA                |
| 4.      | Sushmita Deb            | IDOL, Gauhati University | MA                |
| 5.      | Arpita Singha           | IDOL, Gauhati University | MA                |

(Dr. Rudul Chandra Das)

(Dr. Budul Chandra Das) Coordinator, IQAC Women's College, Tinsukia (Dr. Raju Layek)
HoD, Department of Bengali
Women's College, Tinsukia