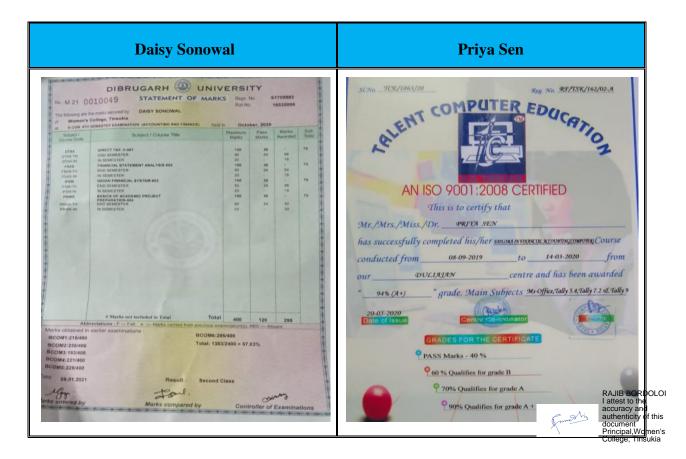

**Metric Number: 5.2.1** 

Percentage of Students' progression to higher education during last five years

List of Students Progression for Higher Education with details of Programme & institution

Prepared and submitted by Women's College, Tinsukia Assam-786125