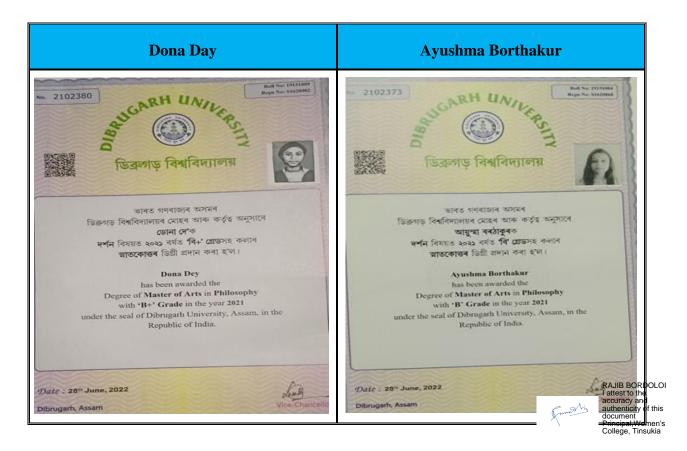

accuracy and authenticity of this document Principal, Women's College, Tinsukia

### **Progression of the Students during 2018-19**

| 19. | Rishma Sharma | Arunachal University Of Studies | B.ED     |
|-----|---------------|---------------------------------|----------|
| 20. | Roujee Gogoi  | DIET, Tinsukia                  | D.EL.ED  |
| 21. | Sulekha Moran | IDOL, Dibrugarh University      | MA       |
| 22. | Trishna Moran | IDOL, Dibrugarh University      | MA       |
| 23. | Trishna Patra | DIET, Tinsukia                  | D.EL. ED |