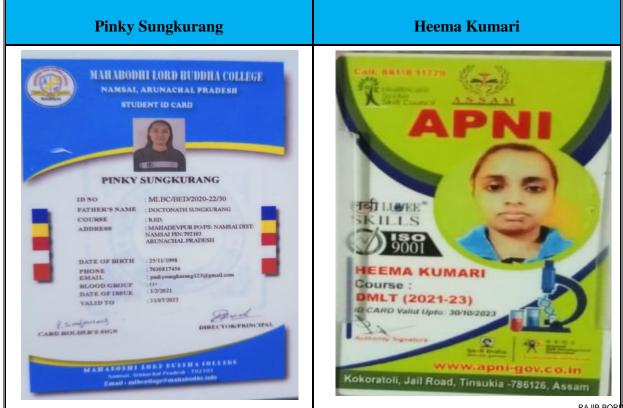

|



Emostin.

Progression of the Students during 2019-20



RAJIB BORDOLOI

### **Progression of the Students during 2019-20**

#### Department of Philosophy Women's College, Tinsukia Tinsukia-786125



| Sl. No. | Name of Student  | Name of Institution Joined            | Name of Programme<br>Admitted to         |
|---------|------------------|---------------------------------------|------------------------------------------|
| 1.      | Yogita Limbu     | Dibrugarh University                  | MA                                       |
| 2.      | Tanushree Sharma | Dibrugarh University                  | MA                                       |
| 3.      | Juli Deka        | Dibrugarh University                  | MA                                       |
| 4.      | Ankita Pujari