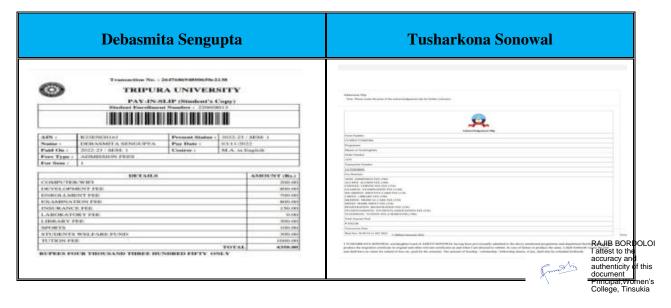

| t_bm_ref=1-<br>V11/2022 : e                       |                                            | 3747                                                                                        |





| Pallabi Kar