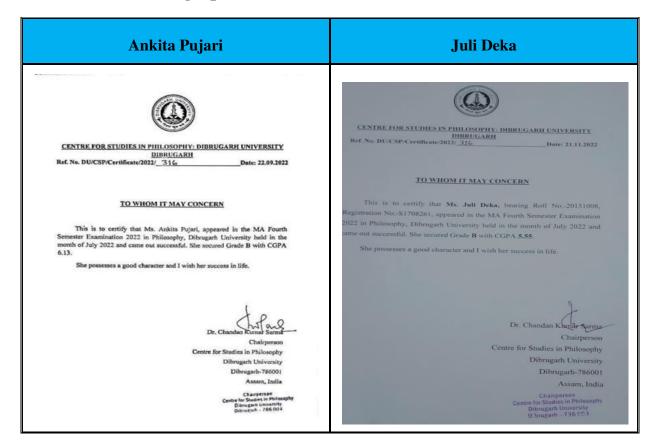

|
| 6.      | Rupshree Sonowal | Gauhati University                    | MA                                       |
| 7.      | Kajal Duorah     | J.B College, Jorhat                   | MA                                       |
| 8.      | Himadri Chaliha  | District Computer Centre,<br>Tinsukia | Diploma in Office & Financial Automation |
| 9.      | Mitalee Baruah   | District Computer Centre,<br>Tinsukia | PGDCA                                    |
| 10.     | Mamata Shah      | Panitola Max Computer Centre          | TALLY                                    |

(Dr. Budul Chandra Das) Coordinator, IQAC Women's College, Tinsukia (Dr. Bibha Rani Goswami)
HoD, Department of Philosophy
Women's College, Tinsukia



#### Progression of the Students during 2019-20







**Progression of the Students during 2019-20** 

#### Department of Political Science Women's College, Tinsukia Tinsukia-786125



| Sl. No. | Name of Student    | Name of Institution Joined   | Name of Programme<br>Admitted to                                                    |
|---------|--------------------|------------------------------|-------------------------------------------------------------------------------------|
| 1.      | Amiya Borgohain    | Dibrugarh University         | MA                                                                                  |
| 2.      | Anima Moran        | Dibrugarh University         | MA (Women's Studies)                                                                |
| 3.      | Anjali Kanoo       | Dibrugarh University         |