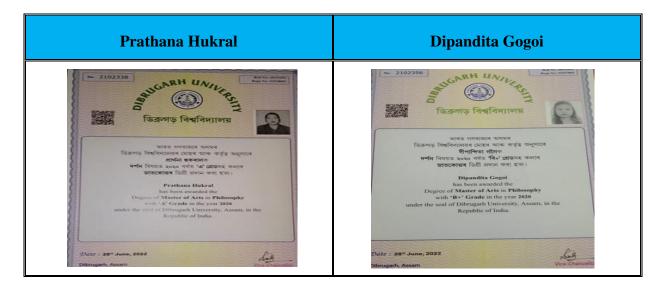

#### <u>List of Students Progression for Higher Education with details of Programme & institution during 2017-2018</u>

| Sl. No. | Name of student who enrolled for higher education | Name of institution joined                  | Name of program admitted to                   |
|---------|---------------------------------------------------|---------------------------------------------|-----------------------------------------------|
| 1.      | Pushpanjali Hazarika                              | J.B College (Atonomous)                     | MA                                            |
| 2.      | Arpita Dutta                                      | Pragjyotish College (Gauhati<br>University) | MA                                            |
| 3.      | Nikumoni Neog                                     | DODL (Dibrugarh University)                 | MA                                            |
| 4.      | Priyanka Moran                                    | Dibrugarh University                        | MJMC JOURNALISM                               |
| 5.      | Silpisiikha Chetia                                | Cotton University                           | MA                                            |
| 6.      | Kunjalata Pegu                                    | DODL, Dibrugarh University                  | MA                                            |
| 7.      | Junali Ngate                                      | DODL, Dibrugarh University                  | MA                                            |
| 8.      | Smrity Rekha Handique                             | Arunachal University                        | MJMC JOURNALISM                               |
| 9.      | Puja Talukdar                                     | DODL, Dibrugarh University                  | MA                                            |
| 10.     | Smrity Rekha Handique                             | Arunachal University                        | MJMC JOURNALISM                               |
| 11.     | Pompi Sonowal                                     | DIET, Tinsukia                              | D.EL ED                                       |
| 12.     | Anima Teli                                        | Dibrugarh Medical                           | GNM                                           |
| 13.     | Shelly Dutta                                      | Gauhati University                          | PHD                                           |
| 14.     | Priyanka Kumari                                   | Dibrugarh University                        | MA                                            |
| 15.     | Rupa Pegu                                         | Dibrugarh University                        | MA                                            |
| 16.     | Priyanka Sahu                                     | Dibrugrah University                        | MSW                                           |
| 17.     | Jharna Sharma                                     | Dibrugrah University                        | MA                                            |
| 18.     | Bhayalakhi Baruah                                 | Gauhati University                          | B.ED                                          |
| 19.     | Rashmi Karmakar                                   | Dibrugrah University                        | PHD                                           |
| 20.     | Suchita Tanti                                     | Assam Don-Bosco University                  | MSW                                           |
| 21.     | Nishi Chelleng                                    | Dibrugrah University                        | MSW                                           |
| 22.     | Priya Paul                                        | Assam Don-Bosco University                  | MA                                            |
| 23.     | Deepshikha Baruah                                 | Dibrugrah University                        | MA                                            |
| 24.     | Jina Nanda                                        | Chambelpur University                       | MSW                                           |
| 25.     | Nikumoni Baruah                                   | DIET, Tinsukia                              | D.EL.ED                                       |
| 26.     | Suparna Bhattacharjee                             | Arunachal University                        | B.ED                                          |
| 27.     | Susmita Dutta                                     | Assam Don-Bosco University                  | MA                                            |
| 28.     | Satabdi Ganguly                                   | Dibrugarh University                        | MA                                            |
| 29.     | Rakshanda Debnath                                 | Tezpur University                           | MA                                            |
| 30.     | Madhusmita Cheleng                                | Dibrugarh University                        | MA                                            |
| 31.     | Parmindar Kaur                                    | Guru Nanak Dev University, Punjab           | MA                                            |
| 32.     | Richa Fernandez                                   | Gauhati University (IGNOU)                  | MA (SOCIOLOGY)                                |
| 33.     | Parinita Dey                                      | Dibrugarh University                        | MA                                            |
| 34.     | Korishmita Borgohain                              | Dibrugarh University                        | MA                                            |
| 35.     | Priyanka Chutia                                   | Dibrugarh University                        | MA                                            |
| 36.     | Dipandita Gogoi                                   | Dibrugarh University                        | MA                                            |
| 37.     | Prathana Hukral                                   | Dibrugarh University                        | MA RAJIB BORDOLOI                             |
| 38.     | Jimly Boruah                                      | Dibrugarh University                        | MA accuracy and authenticity of this          |
| 39.     | Giti Sandhya Neog                                 | Nerim Group Of Institution                  | document Principal, Women's College, Tinsukia |
| 40.     | Shweta Chetry                                     | Nerim Group Of Institution                  | MA                                            |