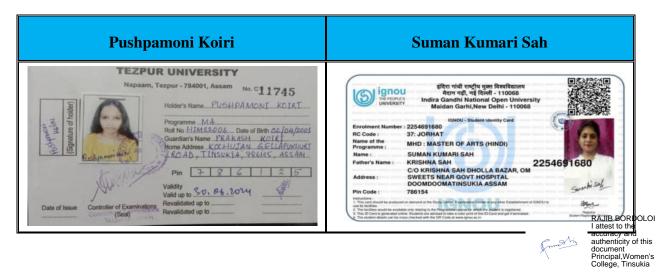

#### List of Students Progression for Higher Education with details of Programme & institution during 2019-2020

| Sl. No. | Name of student who enrolled for higher | Name of institution joined | Name of program admitted to                     |
|---------|-----------------------------------------|----------------------------|-------------------------------------------------|
|         | education                               |                            |                                                 |
| 1.      | Nishamoni Gogoi                         | Guahati University         | MA                                              |
| 2.      | Parijat Moran                           | J.B. College(Autonomous)   | MA                                              |
| 3.      | Tutumoni Borah                          | J.B. College (Autonomous)  | MA                                              |
| 4.      | Nibedita Buragohain                     | Dibrugarh University       | MA                                              |
| 5.      | Dimpi Moran                             | DODL, Dibrugarh University | RAJIB BORDOLOI  I attest to the accuracy and    |
| 6.      | Daisy Saikia                            | Guahati University         | authenticity of this document Principal Women's |
| 7.      | Dimpi Chetia                            | DIET, Tinsukia             | D.EL.E Dellege, Tinsukia                        |

| 8.  | Swapna Das             | DIET, Tinsukia               | D.EL.ED                                 |
|-----|------------------------|------------------------------|-----------------------------------------|
| 9.  | Dimpi Moran            | DIET, Tinsukia               | D.EL.ED                                 |
| 10. | Dimpee Moran           | DIET, Tinsukia               | D.EL.ED                                 |
| 11. | Lina Deori             | DIET, Tinsukia               | D.EL.ED                                 |
| 12. | Nayanmoni Moran        | DIET, Tinsukia               | D.EL.ED                                 |
| 13. | Reshmee Bir            | Gauhati University           | M.PHIL                                  |
| 14. | Prabha Vishwakarma     | Benaras Hindu University     | MA                                      |
| 15. | Muskan Khatoon         | DODL, Dibrugarh University   | MA                                      |
| 16. | Sunidhi Agarwal        | Banaras Hindu University     | MA                                      |
| 17. | Anindita Chakraborty   | Dibrugarh University         | MA                                      |
| 18. | Baishali Bhattacharjee | Dibrugarh University         | MA                                      |
| 19. | Bishakha Paul          | Dibrugarh University         | MA                                      |
| 20. | Shrestha Das           | Dibrugarh University         | MA                                      |
| 21. | Shreyashi Paul         | Christ University, Bangalore | MBA                                     |
| 22. | Ritamoni Hazarika      | Tezpur University            | MA                                      |
| 23. | Suprita Sengupta Saha  | DODL, Dibrugarh University   | MA                                      |
| 24. | Antikcha Moran         | Dibrugarh University         | MA                                      |
| 25. | Dimpee Saikia          | DODL, Dibrugarh University   | MA                                      |
| 26. | Dipsikha Gohain        | DODL, Dibrugarh University   | MA                                      |
| 27. | Naina Chetia           | Tezpur University            | MA                                      |
| 28. | Ponmoyee Devi Saikia   | Dibrugarh University         | MA                                      |
| 29. | Rashmi Debi            | Tezpur University            | MASS COM                                |
| 30. | Jimli Das              | Dibrugarh University         | B.ED                                    |
| 31. | Mayuri Khanikar        | DODL, Dibrugarh University   | MA                                      |
| 32. | Prachurjyaa Konwar     | Dibrugarh University         | MA                                      |
| 33. | Ashma Ara Khatoon      | DODL, Dibrugarh University   | MA                                      |
| 34. | Anita Tanti            | DODL, Dibrugarh University   | MA                                      |
| 35. | Shilpa Das             | DODL, Dibrugarh University   | MA                                      |
| 36. | Lucky Gogoi            | DODL, Dibrugarh University   | MA                                      |
| 37. | Himani Das             | DODL, Dibrugarh University   | MA                                      |
| 38. | Himashree Boruah       | DODL, Dibrugarh University   | MA                                      |
| 39. | Limpi DUlia            | DODL, Dibrugarh University   | MA                                      |
| 40. | Rashmirekha Dohutia    | DODL, Dibrugarh University   | MA                                      |
| 41. | Borakha Gogoi          | DODL, Dibrugarh University   | MA                                      |
| 42. | Kakoli Neog            | DODL, Dibrugarh University   | MA                                      |
| 43. | Liza Bora              | DODL, Dibrugarh University   | MA                                      |
| 44. | Alisha Sharma          | DODL, Dibrugarh University   | MA                                      |
| 45. | Nayona Ghorphalia      | DODL, Dibrugarh University   | MA                                      |
| 46. | Shwetali Phukon        | Dibrugarh University         | MA                                      |
| 47. | Sandipa Das            | Dibrugarh University         | MA                                      |
| 48. | Shrishti Mishra        | Dibrugarh University         | MA                                      |
| 49. | Chandrika Moran        | Arunachal University         | MA                                      |
| 50. | Apekshita Sonowal      | Tezpur University            | MASS (RACIDABORDOLOI Lattest va the     |
| 51. | Ashmita Barman         | Tezpur University            | IVIASS   Cateful of the                 |
| 52. | Anjali Kri Ram         | Assam University, Silchar    | Hoburnents    IVI A   College, Tinsukia |