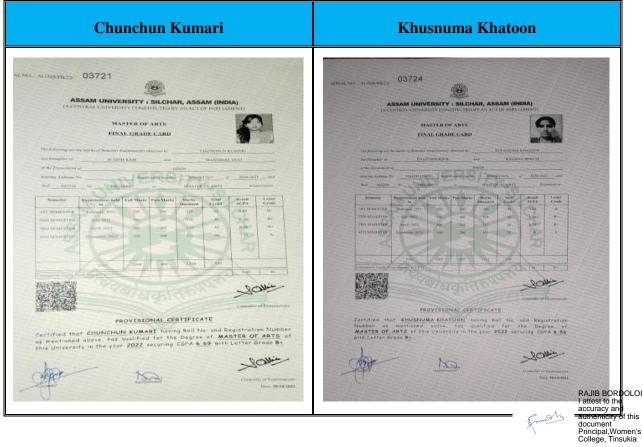

| B.ED                                        |
| 8.      | Nisha Bharati     | City College, Tinsukia, Under DODL, Dibrugarh University | MA (Sociology)                              |
| 9.      | Heema Kumari      | Assam Paramedical & Nursing Institute                    | Diploma In Medical<br>Laboratory Technician |
| 10.     | Suman Sah         | Aditya School of Banking, Tinsukia                       | Banking                                     |
| 11.     | Priya Kumari      | Aditya School of Banking, Tinsukia                       | Banking                                     |

(Dr. Budul Chandra Das)
Coordinator, IQAC

Women's College, Tinsukia

(Ms. Ragini Mallik)
HoD, Department of Hindi
Women's College, Tinsukia



#### Progression of the Students during 2019-20





**Progression of the Students during 2019-20** 

|                                                                                               | Pin                       | ky I         | Kum           | ari F       | Rai          |        |                 | Suman Kumar                                                                                                                                                                                             | i Sah