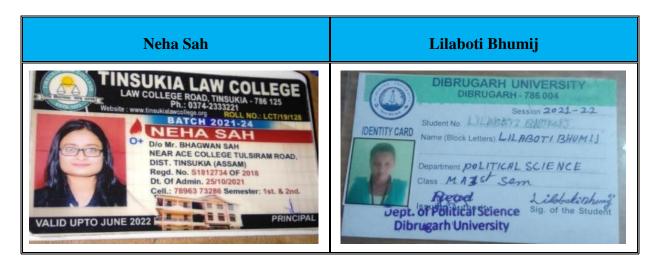

#### <u>List of Students Progression for Higher Education with details of Programme & institution during 2017-2018</u>

| Sl. No. | Name of student who enrolled for higher education | Name of institution joined                  | Name of program admitted to                   |
|---------|---------------------------------------------------|---------------------------------------------|-----------------------------------------------|
| 1.      | Pushpanjali Hazarika                              | J.B College (Atonomous)                     | MA                                            |
| 2.      | Arpita Dutta                                      | Pragjyotish College (Gauhati<br>University) | MA                                            |
| 3.      | Nikumoni Neog                                     | DODL (Dibrugarh University)                 | MA                                            |
| 4.      | Priyanka Moran                                    | Dibrugarh University                        | MJMC JOURNALISM                               |
| 5.      | Silpisiikha Chetia                                | Cotton University                           | MA                                            |
| 6.      | Kunjalata Pegu                                    | DODL, Dibrugarh University                  | MA                                            |
| 7.      | Junali Ngate                                      | DODL, Dibrugarh University                  | MA                                            |
| 8.      | Smrity Rekha Handique                             | Arunachal University                        | MJMC JOURNALISM                               |
| 9.      | Puja Talukdar                                     | DODL, Dibrugarh University                  | MA                                            |
| 10.     | Smrity Rekha Handique                             | Arunachal University                        | MJMC JOURNALISM                               |
| 11.     | Pompi Sonowal                                     | DIET, Tinsukia                              | D.EL ED                                       |
| 12.     | Anima Teli                                        | Dibrugarh Medical                           | GNM                                           |
| 13.     | Shelly Dutta                                      | Gauhati University                          | PHD                                           |
| 14.     | Priyanka Kumari                                   | Dibrugarh University                        | MA                                            |
| 15.     | Rupa Pegu                                         | Dibrugarh University                        | MA                                            |
| 16.     | Priyanka Sahu                                     | Dibrugrah University                        | MSW                                           |
| 17.     | Jharna Sharma                                     | Dibrugrah University                        | MA                                            |
| 18.     | Bhayalakhi Baruah                                 | Gauhati University                          | B.ED                                          |
| 19.     | Rashmi Karmakar                                   | Dibrugrah University                        | PHD                                           |
| 20.     | Suchita Tanti                                     | Assam Don-Bosco University                  | MSW                                           |
| 21.     | Nishi Chelleng                                    | Dibrugrah University                        | MSW                                           |
| 22.     | Priya Paul                                        | Assam Don-Bosco University                  | MA                                            |
| 23.     | Deepshikha Baruah                                 | Dibrugrah University                        | MA                                            |
| 24.     | Jina Nanda                                        | Chambelpur University                       | MSW                                           |
| 25.     | Nikumoni Baruah                                   | DIET, Tinsukia                              | D.EL.ED                                       |
| 26.     | Suparna Bhattacharjee                             | Arunachal University                        | B.ED                                          |
| 27.     | Susmita Dutta                                     | Assam Don-Bosco University                  | MA                                            |
| 28.     | Satabdi Ganguly                                   | Dibrugarh University                        | MA                                            |
| 29.     | Rakshanda Debnath                                 | Tezpur University                           | MA                                            |
| 30.     | Madhusmita Cheleng                                | Dibrugarh University                        | MA                                            |
| 31.     | Parmindar Kaur                                    | Guru Nanak Dev University, Punjab           | MA                                            |
| 32.     | Richa Fernandez                                   | Gauhati University (IGNOU)                  | MA (SOCIOLOGY)                                |
| 33.     | Parinita Dey                                      | Dibrugarh University                        | MA                                            |
| 34.     | Korishmita Borgohain                              | Dibrugarh University                        | MA                                            |
| 35.     | Priyanka Chutia                                   | Dibrugarh University                        | MA                                            |
| 36.     | Dipandita Gogoi                                   | Dibrugarh University                        | MA                                            |
| 37.     | Prathana Hukral                                   | Dibrugarh University                        | MA RAJIB BORDOLOI                             |
| 38.     | Jimly Boruah                                      | Dibrugarh University                        | MA accuracy and authenticity of this          |
| 39.     | Giti Sandhya Neog                                 | Nerim Group Of Institution                  | document Principal, Women's College, Tinsukia |
| 40.     | Shweta Chetry                                     | Nerim Group Of Institution                  | MA                                            |