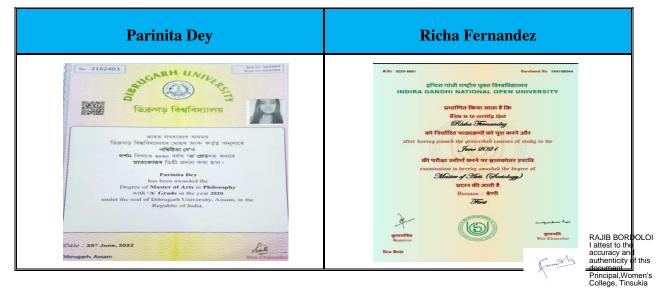

#### <u>List of Students Progression for Higher Education with details of Programme & institution during 2017-2018</u>

| Sl. No. | Name of student who enrolled for higher education | Name of institution joined                  | Name of program admitted to                   |
|---------|---------------------------------------------------|---------------------------------------------|-----------------------------------------------|
| 1.      | Pushpanjali Hazarika                              | J.B College (Atonomous)                     | MA                                            |
| 2.      | Arpita Dutta                                      | Pragjyotish College (Gauhati<br>University) | MA                                            |
| 3.      | Nikumoni Neog                                     | DODL (Dibrugarh University)                 | MA                                            |
| 4.      | Priyanka Moran                                    | Dibrugarh University                        | MJMC JOURNALISM                               |
| 5.      | Silpisiikha Chetia                                | Cotton University                           | MA                                            |
| 6.      | Kunjalata Pegu                                    | DODL, Dibrugarh University                  | MA                                            |
| 7.      | Junali Ngate                                      | DODL, Dibrugarh University                  | MA                                            |
| 8.      | Smrity Rekha Handique                             | Arunachal University                        | MJMC JOURNALISM                               |
| 9.      | Puja Talukdar                                     | DODL, Dibrugarh University                  | MA                                            |
| 10.     | Smrity Rekha Handique                             | Arunachal University                        | MJMC JOURNALISM                               |
| 11.     | Pompi Sonowal                                     | DIET, Tinsukia                              | D.EL ED                                       |
| 12.     | Anima Teli                                        | Dibrugarh Medical                           | GNM                                           |
| 13.     | Shelly Dutta                                      | Gauhati University                          | PHD                                           |
| 14.     | Priyanka Kumari                                   | Dibrugarh University                        | MA                                            |
| 15.     | Rupa Pegu                                         | Dibrugarh University                        | MA                                            |
| 16.     | Priyanka Sahu                                     | Dibrugrah University                        | MSW                                           |
| 17.     | Jharna Sharma                                     | Dibrugrah University                        | MA                                            |
| 18.     | Bhayalakhi Baruah                                 | Gauhati University                          | B.ED                                          |
| 19.     | Rashmi Karmakar                                   | Dibrugrah University                        | PHD                                           |
| 20.     | Suchita Tanti                                     | Assam Don-Bosco University                  | MSW                                           |
| 21.     | Nishi Chelleng                                    | Dibrugrah University                        | MSW                                           |
| 22.     | Priya Paul                                        | Assam Don-Bosco University                  | MA                                            |
| 23.     | Deepshikha Baruah                                 | Dibrugrah University                        | MA                                            |
| 24.     | Jina Nanda                                        | Chambelpur University                       | MSW                                           |
| 25.     | Nikumoni Baruah                                   | DIET, Tinsukia                              | D.EL.ED                                       |
| 26.     | Suparna Bhattacharjee                             | Arunachal University                        | B.ED                                          |
| 27.     | Susmita Dutta                                     | Assam Don-Bosco University                  | MA                                            |
| 28.     | Satabdi Ganguly                                   | Dibrugarh University                        | MA                                            |
| 29.     | Rakshanda Debnath                                 | Tezpur University                           | MA                                            |
| 30.     | Madhusmita Cheleng                                | Dibrugarh University                        | MA                                            |
| 31.     | Parmindar Kaur                                    | Guru Nanak Dev University, Punjab           | MA                                            |
| 32.     | Richa Fernandez                                   | Gauhati University (IGNOU)                  | MA (SOCIOLOGY)                                |
| 33.     | Parinita Dey                                      | Dibrugarh University                        | MA                                            |
| 34.     | Korishmita Borgohain                              | Dibrugarh University                        | MA                                            |
| 35.     | Priyanka Chutia                                   | Dibrugarh University                        | MA                                            |
| 36.     | Dipandita Gogoi                                   | Dibrugarh University                        | MA                                            |
| 37.     | Prathana Hukral                                   | Dibrugarh University                        | MA RAJIB BORDOLOI                             |
| 38.     | Jimly Boruah                                      | Dibrugarh University                        | MA accuracy and authenticity of this          |
| 39.     | Giti Sandhya Neog                                 | Nerim Group Of Institution                  | document Principal, Women's College, Tinsukia |
| 40.     | Shweta Chetry                                     | Nerim Group Of Institution                  | MA                                            |

| 41. | Puja Sah             | IDOL, Gauhati University         | MA                   |
|-----|----------------------|----------------------------------|----------------------|
| 42. | Gouri Dutta          | Tinsukia College                 | BCA                  |
| 43. | Bibha Borgohain      | Tinsukia Law College             | LLB                  |
| 44. | Parishmita Gogoi     | Tinsukia College                 | BCA                  |
| 45. | Jasmine Begum        | Tinsukia                         | LLB                  |
| 46. | Anju Sonowal         | Tinsukia B.Ed College            | B.ED                 |
| 47. | Minakshi Moran       | Chabua                           | B.ED                 |
| 48. | Salma Khatoon        | Tinsukia Law College             | LLB                  |
| 49. | Lipika Kalita        | Dibrugarh University             | MA                   |
| 50. | Neha Singh           | Dr.R.K.B. Law College, Dibrugarh | LLB                  |
| 51. | Rijumoni Moran       | Dibrugarh University             | MA                   |
| 52. | Sushmita Purkayastha | DODL, Dibrugarh University       | MA                   |
| 53. | Sangita Gogoi        | Gauhati University               | MA (WOMEN'S STUDIES) |
| 54. | Seema Kumari         | IGNOU                            | MA                   |
| 55. | Binita Tanti         | DODL, Dibrigarh University       | MA                   |
| 56. | Kajal Kumari Giri    | Gauhati University               | MBA                  |
| 57. | Madhusmita Das       | DODL, Dibrigarh University       | MA                   |
| 58. | Juri Duwarah         | J.B.College, Jorhat              | MA                   |
| 59. | Parijat Sonowal      | Gauhati University               | MA                   |
| 60. | Ekta Shah            | IGNOU                            | MA                   |
| 61. | Barbi Konwar         | Dibrigarh University             | MA                   |
| 62. | Himashri Modi        | College Of Education, Tinsukia   | B.ED                 |
| 63. | Priya Niva Minz      | IGNOU                            | MA                   |
| 64. | Shital Kumari        | IGNOU                            | MA                   |
| 65. | Nuri Gogoi           | Gauhati University               | MA                   |
| 66. | Rinku Rajkhuwa       | Gauhati University               | MA                   |
| 67. | Beauty Paul          | DODL, Dibrugarh University       | M.COM                |
| 68. | Bornali Dey          | DODL, Dibrugarh University       | M.COM                |
| 69. | Priyanka Sarkar      | DODL, Dibrugarh University       | M.COM                |