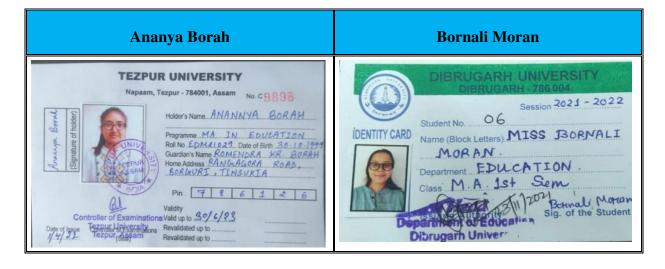

#### List of Students Progression for Higher Education with details of Programme & institution during 2019-2020

| Sl. No. | Name of student who enrolled for higher | Name of institution joined | Name of program admitted to                     |
|---------|-----------------------------------------|----------------------------|-------------------------------------------------|
|         | education                               |                            |                                                 |
| 1.      | Nishamoni Gogoi                         | Guahati University         | MA                                              |
| 2.      | Parijat Moran                           | J.B. College(Autonomous)   | MA                                              |
| 3.      | Tutumoni Borah                          | J.B. College (Autonomous)  | MA                                              |
| 4.      | Nibedita Buragohain                     | Dibrugarh University       | MA                                              |
| 5.      | Dimpi Moran                             | DODL, Dibrugarh University | RAJIB BORDOLOI  I attest to the accuracy and    |
| 6.      | Daisy Saikia                            | Guahati University         | authenticity of this document Principal Women's |
| 7.      | Dimpi Chetia                            | DIET, Tinsukia             | D.EL.E Dellege, Tinsukia                        |

| 8.  | Swapna Das             | DIET, Tinsukia               | D.EL.ED                                 |
|-----|------------------------|------------------------------|-----------------------------------------|
| 9.  | Dimpi Moran            | DIET, Tinsukia               | D.EL.ED                                 |
| 10. | Dimpee Moran           | DIET, Tinsukia               | D.EL.ED                                 |
| 11. | Lina Deori             | DIET, Tinsukia               | D.EL.ED                                 |
| 12. | Nayanmoni Moran        | DIET, Tinsukia               | D.EL.ED                                 |
| 13. | Reshmee Bir            | Gauhati University           | M.PHIL                                  |
| 14. | Prabha Vishwakarma     | Benaras Hindu University     | MA                                      |
| 15. | Muskan Khatoon         | DODL, Dibrugarh University   | MA                                      |
| 16. | Sunidhi Agarwal        | Banaras Hindu University     | MA                                      |
| 17. | Anindita Chakraborty   | Dibrugarh University         | MA                                      |
| 18. | Baishali Bhattacharjee | Dibrugarh University         | MA                                      |
| 19. | Bishakha Paul          | Dibrugarh University         | MA                                      |
| 20. | Shrestha Das           | Dibrugarh University         | MA                                      |
| 21. | Shreyashi Paul         | Christ University, Bangalore | MBA                                     |
| 22. | Ritamoni Hazarika      | Tezpur University            | MA                                      |
| 23. | Suprita Sengupta Saha  | DODL, Dibrugarh University   | MA                                      |
| 24. | Antikcha Moran         | Dibrugarh University         | MA                                      |
| 25. | Dimpee Saikia          | DODL, Dibrugarh University   | MA                                      |
| 26. | Dipsikha Gohain        | DODL, Dibrugarh University   | MA                                      |
| 27. | Naina Chetia           | Tezpur University            | MA                                      |
| 28. | Ponmoyee Devi Saikia   | Dibrugarh University         | MA                                      |
| 29. | Rashmi Debi            | Tezpur University            | MASS COM                                |
| 30. | Jimli Das              | Dibrugarh University         | B.ED                                    |
| 31. | Mayuri Khanikar        | DODL, Dibrugarh University   | MA                                      |
| 32. | Prachurjyaa Konwar     | Dibrugarh University         | MA                                      |
| 33. | Ashma Ara Khatoon      | DODL, Dibrugarh University   | MA                                      |
| 34. | Anita Tanti            | DODL, Dibrugarh University   | MA                                      |
| 35. | Shilpa Das             | DODL, Dibrugarh University   | MA                                      |
| 36. | Lucky Gogoi            | DODL, Dibrugarh University   | MA                                      |
| 37. | Himani Das             | DODL, Dibrugarh University   | MA                                      |
| 38. | Himashree Boruah       | DODL, Dibrugarh University   | MA                                      |
| 39. | Limpi DUlia            | DODL, Dibrugarh University   | MA                                      |
| 40. | Rashmirekha Dohutia    | DODL, Dibrugarh University   | MA                                      |
| 41. | Borakha Gogoi          | DODL, Dibrugarh University   | MA                                      |
| 42. | Kakoli Neog            | DODL, Dibrugarh University   | MA                                      |
| 43. | Liza Bora              | DODL, Dibrugarh University   | MA                                      |
| 44. | Alisha Sharma          | DODL, Dibrugarh University   | MA                                      |
| 45. | Nayona Ghorphalia      | DODL, Dibrugarh University   | MA                                      |
| 46. | Shwetali Phukon        | Dibrugarh University         | MA                                      |
| 47. | Sandipa Das            | Dibrugarh University         | MA                                      |
| 48. | Shrishti Mishra        | Dibrugarh University         | MA                                      |
| 49. | Chandrika Moran        | Arunachal University         | MA                                      |
| 50. | Apekshita Sonowal      | Tezpur University            | MASS (RACIDABORDOLOI Lattest va the     |
| 51. | Ashmita Barman         | Tezpur University            | IVIASS   Cateful of the                 |
| 52. | Anjali Kri Ram         | Assam University, Silchar    | Hoburnents    IVI A   College, Tinsukia |