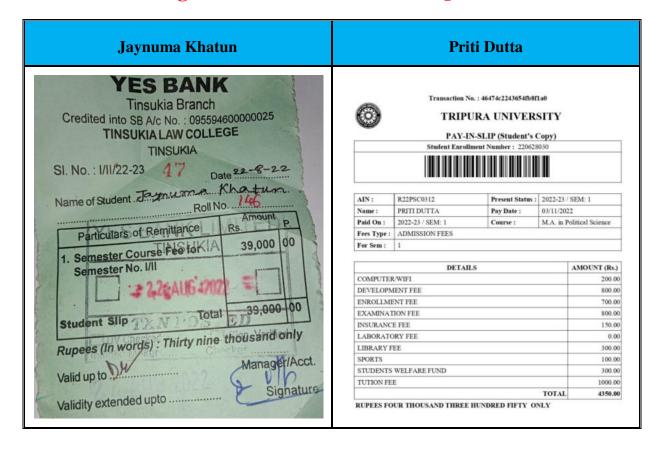

**Metric Number: 5.2.1** 

Percentage of Students' progression to higher education during last five years

List of Students Progression for Higher Education with details of Programme & institution

Prepared and submitted by Women's College, Tinsukia Assam-786125