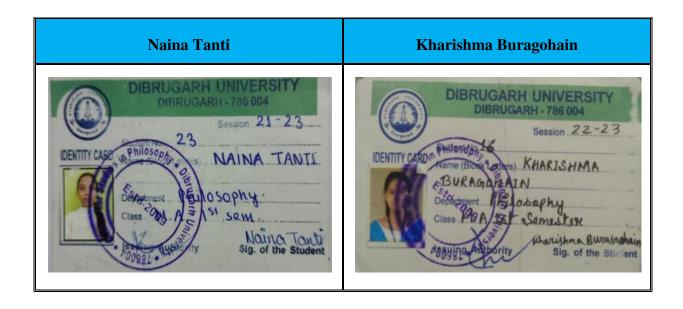

| Computer Course                  |
| 9.      | Trishna Malakar      | Senairam School, Tinsukia             | Computer Course                  |
| 10.     | Anita Upadhayay      | Sashi Goyal Office, Tinsukia          | Computer Course                  |
| 11.     | Anuradha Gohain      | ITI, Tinsukia                         | Computer Course                  |
| 12.     | Anju Sonowal         | Tinsukia B.Ed College                 | B.ED                             |

(Dr. Budul Chandra Das) Coordinator, IQAC Women's College, Tinsukia (Dr. Bibha Rani Goswami) HoD, Department of Philosophy Women's College, Tinsukia



RAJIB BORDOLOI I attest to the accuracy and authenticity of this document Principal,Women's College, Tinsukia

**Progression of the Students during 2020-21** 







## **Progression of the Students during 2020-21**



**Progression of the Students during 2020-21** 

### Department of Political Science Women's College, Tinsukia Tinsukia-786125



| Sl. No. | Name of Student     | Name of Institution Joined | Name of Programme<br>Admitted to                                           |
|---------|---------------------|----------------------------|----------------------------------------------------------------------------|
| 1.      | Sangita Chaurasia   | Dibrgarh University        | MA                                                                         |
| 2.      | Sushila Upadhyaya   | Gauhati University         | LLB                                                                        |
| 3.      | Ritumoni Chawrok    | Gauhati Universit