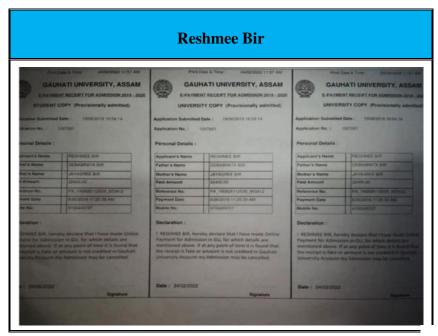

| 8.  | Swapna Das             | DIET, Tinsukia               | D.EL.ED                                 |
|-----|------------------------|------------------------------|-----------------------------------------|
| 9.  | Dimpi Moran            | DIET, Tinsukia               | D.EL.ED                                 |
| 10. | Dimpee Moran           | DIET, Tinsukia               | D.EL.ED                                 |
| 11. | Lina Deori             | DIET, Tinsukia               | D.EL.ED                                 |
| 12. | Nayanmoni Moran        | DIET, Tinsukia               | D.EL.ED                                 |
| 13. | Reshmee Bir            | Gauhati University           | M.PHIL                                  |
| 14. | Prabha Vishwakarma     | Benaras Hindu University     | MA                                      |
| 15. | Muskan Khatoon         | DODL, Dibrugarh University   | MA                                      |
| 16. | Sunidhi Agarwal        | Banaras Hindu University     | MA                                      |
| 17. | Anindita Chakraborty   | Dibrugarh University         | MA                                      |
| 18. | Baishali Bhattacharjee | Dibrugarh University         | MA                                      |
| 19. | Bishakha Paul          | Dibrugarh University         | MA                                      |
| 20. | Shrestha Das           | Dibrugarh University         | MA                                      |
| 21. | Shreyashi Paul         | Christ University, Bangalore | MBA                                     |
| 22. | Ritamoni Hazarika      | Tezpur University            | MA                                      |
| 23. | Suprita Sengupta Saha  | DODL, Dibrugarh University   | MA                                      |
| 24. | Antikcha Moran         | Dibrugarh University         | MA                                      |
| 25. | Dimpee Saikia          | DODL, Dibrugarh University   | MA                                      |
| 26. | Dipsikha Gohain        | DODL, Dibrugarh University   | MA                                      |
| 27. | Naina Chetia           | Tezpur University            | MA                                      |
| 28. | Ponmoyee Devi Saikia   | Dibrugarh University         | MA                                      |
| 29. | Rashmi Debi            | Tezpur University            | MASS COM                                |
| 30. | Jimli Das              | Dibrugarh University         | B.ED                                    |
| 31. | Mayuri Khanikar        | DODL, Dibrugarh University   | MA                                      |
| 32. | Prachurjyaa Konwar     | Dibrugarh University         | MA                                      |
| 33. | Ashma Ara Khatoon      | DODL, Dibrugarh University   | MA                                      |
| 34. | Anita Tanti            | DODL, Dibrugarh University   | MA                                      |
| 35. | Shilpa Das             | DODL, Dibrugarh University   | MA                                      |
| 36. | Lucky Gogoi            | DODL, Dibrugarh University   | MA                                      |
| 37. | Himani Das             | DODL, Dibrugarh University   | MA                                      |
| 38. | Himashree Boruah       | DODL, Dibrugarh University   | MA                                      |
| 39. | Limpi DUlia            | DODL, Dibrugarh University   | MA                                      |
| 40. | Rashmirekha Dohutia    | DODL, Dibrugarh University   | MA                                      |
| 41. | Borakha Gogoi          | DODL, Dibrugarh University   | MA                                      |
| 42. | Kakoli Neog            | DODL, Dibrugarh University   | MA                                      |
| 43. | Liza Bora              | DODL, Dibrugarh University   | MA                                      |
| 44. | Alisha Sharma          | DODL, Dibrugarh University   | MA                                      |
| 45. | Nayona Ghorphalia      | DODL, Dibrugarh University   | MA                                      |
| 46. | Shwetali Phukon        | Dibrugarh University         | MA                                      |
| 47. | Sandipa Das            | Dibrugarh University         | MA                                      |
| 48. | Shrishti Mishra        | Dibrugarh University         | MA                                      |
| 49. | Chandrika Moran        | Arunachal University         | MA                                      |
| 50. | Apekshita Sonowal      | Tezpur University            | MASS (RACIDABORDOLOI Lattest va the     |
| 51. | Ashmita Barman         | Tezpur University            | IVIASS   Cateful of the                 |
| 52. | Anjali Kri Ram         | Assam University, Silchar    | Hoburnents    IVI A   College, Tinsukia |