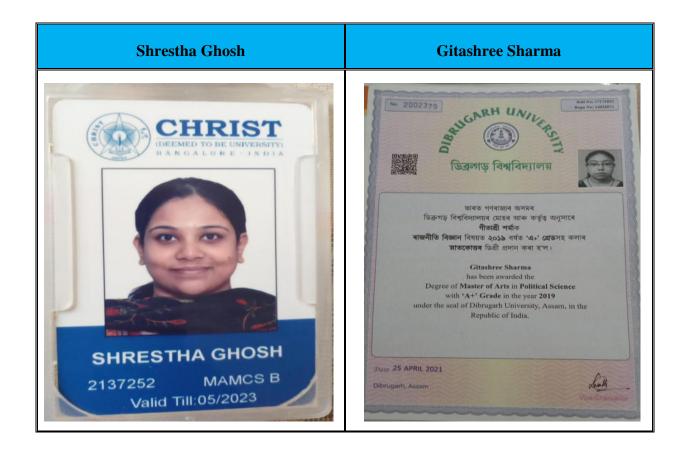

**Metric Number: 5.2.1** 

Percentage of Students' progression to higher education during last five years

List of Students Progression for Higher Education with details of Programme & institution

Prepared and submitted by Women's College, Tinsukia Assam-786125