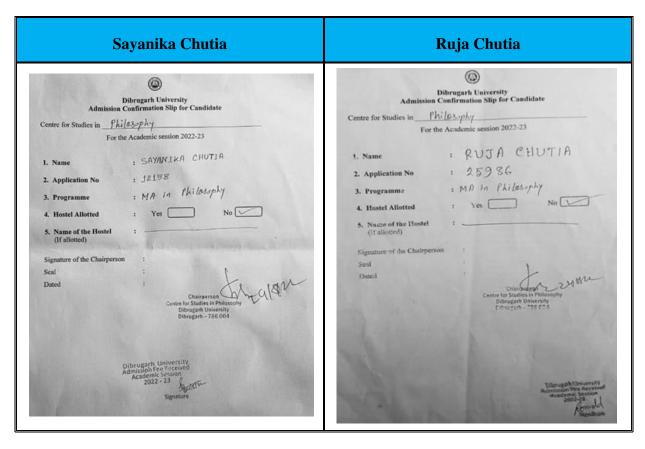

niversity                                       | MA                               |
| 3.      | Ruja Chutia       | Dibrugarh University                                       | MA                               |
| 4.      | Jugoshree Das     | Dibrugarh University                                       | MA                               |
| 5.      | Nomita Chiring    | Dibrugarh University                                       | MA                               |
| 6.      | Nomita Nag        | Amantron Authorised Computer<br>Training Centre, Doomdooma | MA                               |

(Dr. Budul Chandra Das) Coordinator, IQAC Women's College, Tinsukia (Dr. Bibha Rani Goswami)
HoD, Department of Philosophy
Women's College, Tinsukia

### **Progression of the Students during 2021-22**





|                  | MTRON Authorised Com "A Govt.of Assam Doomdoom NETAJI ROAD, SONARI PATT Ph.: 03759 - 291101, 9436 | undertal<br>a Centre<br>7, DOOM | dng"     | CRASS  |
|------------------|---------------------------------------------------------------------------------------------------|---------------------------------|----------|--------|
| Inv. N           | io. 915                                                                                           | Program                         | n        | Q022   |
| SI               | PARTICULARS                                                                                       | CASH                            | CHEQUE   | TOTAL  |
| No.              | Admission Fee