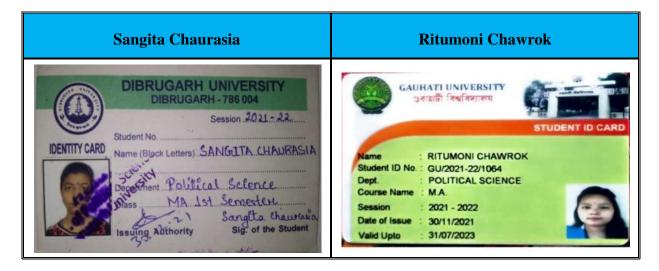

suki |

## **Progression of the Students during 2020-21**

| 19. | Lilaboti Bhumij  | Dibrgarh University        | MA       |
|-----|------------------|----------------------------|----------|
| 20. | Mrinali Hazarika | Tezpur University          | MASS COM |
| 21. | Susmita Sinha    | IGNOU                      | MA       |
| 22. | Anindita Tanti   | Tinsukia Law College       | LLB      |
| 23. | Tulumoni Kurmi   | Women University, Jorhat   | MA       |
| 24. | M. Gayatri       | DODL, Dibrugarh University | MA       |
| 25. | Anisha Dey       | IGNOU                      | MA       |

(Dr. Budul Chandra Das)
Coordinator, IQAC
Women's College, Tinsukia

(Dr. Tanusree Sarker) HoD, Department of Political Science Women's College, Tinsukia

**Progression of the Students during 2020-21** 







**Progression of the Students during 2020-21** 









RAJIB BORDOLOI

Progression of the Students during 2020-21

### Department of Sanskrit Women's College, Tinsukia Tinsukia-786125



| Sl. No. | Name of Student  | Name of Institution<br>Joined | Name of Programme Admitted to |
|---------|------------------|-------------------------------|-------------------------------|
| 1.      | Pinky Buragohain | Gauhati University            | MA                            |
| 2.      | Rimpi Bose       | Gauhati University            | MA                            |
| 3.      | Susmita Biswas   | Tinsukia Law College          | LLB                           |

(Dr. Budul Chandra Das) Coordinator, IQAC Women's College, Tinsukia

(Dr. Jumli Nath) HoD, Department of Sanskrit Women's College