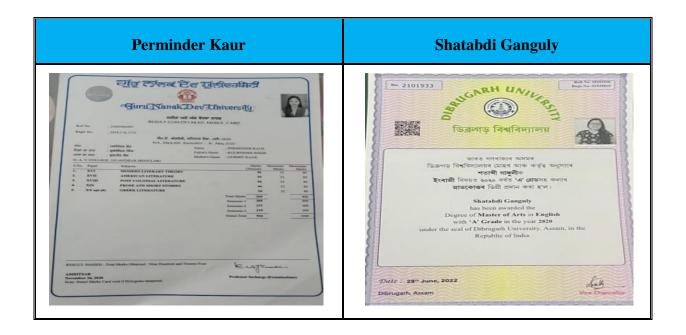

#### <u>List of Students Progression for Higher Education with details of Programme & institution during 2017-2018</u>

| Sl. No. | Name of student who enrolled for higher education | Name of institution joined                  | Name of program admitted to                   |
|---------|---------------------------------------------------|---------------------------------------------|-----------------------------------------------|
| 1.      | Pushpanjali Hazarika                              | J.B College (Atonomous)                     | MA                                            |
| 2.      | Arpita Dutta                                      | Pragjyotish College (Gauhati<br>University) | MA                                            |
| 3.      | Nikumoni Neog                                     | DODL (Dibrugarh University)                 | MA                                            |
| 4.      | Priyanka Moran                                    | Dibrugarh University                        | MJMC JOURNALISM                               |
| 5.      | Silpisiikha Chetia                                | Cotton University                           | MA                                            |
| 6.      | Kunjalata Pegu                                    | DODL, Dibrugarh University                  | MA                                            |
| 7.      | Junali Ngate                                      | DODL, Dibrugarh University                  | MA                                            |
| 8.      | Smrity Rekha Handique                             | Arunachal University                        | MJMC JOURNALISM                               |
| 9.      | Puja Talukdar                                     | DODL, Dibrugarh University                  | MA                                            |
| 10.     | Smrity Rekha Handique                             | Arunachal University                        | MJMC JOURNALISM                               |
| 11.     | Pompi Sonowal                                     | DIET, Tinsukia                              | D.EL ED                                       |
| 12.     | Anima Teli                                        | Dibrugarh Medical                           | GNM                                           |
| 13.     | Shelly Dutta                                      | Gauhati University                          | PHD                                           |
| 14.     | Priyanka Kumari                                   | Dibrugarh University                        | MA                                            |
| 15.     | Rupa Pegu                                         | Dibrugarh University                        | MA                                            |
| 16.     | Priyanka Sahu                                     | Dibrugrah University                        | MSW                                           |
| 17.     | Jharna Sharma                                     | Dibrugrah University                        | MA                                            |
| 18.     | Bhayalakhi Baruah                                 | Gauhati University                          | B.ED                                          |
| 19.     | Rashmi Karmakar                                   | Dibrugrah University                        | PHD                                           |
| 20.     | Suchita Tanti                                     | Assam Don-Bosco University                  | MSW                                           |
| 21.     | Nishi Chelleng                                    | Dibrugrah University                        | MSW                                           |
| 22.     | Priya Paul                                        | Assam Don-Bosco University                  | MA                                            |
| 23.     | Deepshikha Baruah                                 | Dibrugrah University                        | MA                                            |
| 24.     | Jina Nanda                                        | Chambelpur University                       | MSW                                           |
| 25.     | Nikumoni Baruah                                   | DIET, Tinsukia                              | D.EL.ED                                       |
| 26.     | Suparna Bhattacharjee                             | Arunachal University                        | B.ED                                          |
| 27.     | Susmita Dutta                                     | Assam Don-Bosco University                  | MA                                            |
| 28.     | Satabdi Ganguly                                   | Dibrugarh University                        | MA                                            |
| 29.     | Rakshanda Debnath                                 | Tezpur University                           | MA                                            |
| 30.     | Madhusmita Cheleng                                | Dibrugarh University                        | MA                                            |
| 31.     | Parmindar Kaur                                    | Guru Nanak Dev University, Punjab           | MA                                            |
| 32.     | Richa Fernandez                                   | Gauhati University (IGNOU)                  | MA (SOCIOLOGY)                                |
| 33.     | Parinita Dey                                      | Dibrugarh University                        | MA                                            |
| 34.     | Korishmita Borgohain                              | Dibrugarh University                        | MA                                            |
| 35.     | Priyanka Chutia                                   | Dibrugarh University                        | MA                                            |
| 36.     | Dipandita Gogoi                                   | Dibrugarh University                        | MA                                            |
| 37.     | Prathana Hukral                                   | Dibrugarh University                        | MA RAJIB BORDOLOI                             |
| 38.     | Jimly Boruah                                      | Dibrugarh University                        | MA accuracy and authenticity of this          |
| 39.     | Giti Sandhya Neog                                 | Nerim Group Of Institution                  | document Principal, Women's College, Tinsukia |
| 40.     | Shweta Chetry                                     | Nerim Group Of Institution                  | MA                                            |