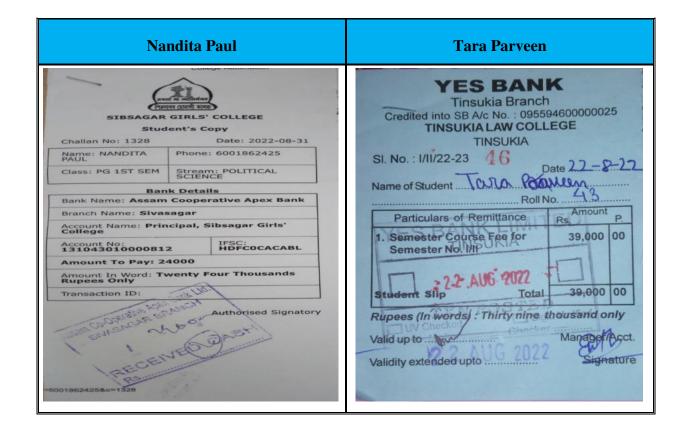

**Metric Number: 5.2.1** 

Percentage of Students' progression to higher education during last five years

List of Students Progression for Higher Education with details of Programme & institution

Prepared and submitted by Women's College, Tinsukia Assam-786125