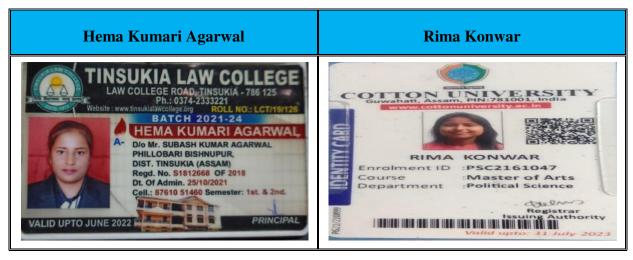

ki |

## **Progression of the Students during 2020-21**

| 19. | Lilaboti Bhumij  | Dibrgarh University        | MA       |
|-----|------------------|----------------------------|----------|
| 20. | Mrinali Hazarika | Tezpur University          | MASS COM |
| 21. | Susmita Sinha    | IGNOU                      | MA       |
| 22. | Anindita Tanti   | Tinsukia Law College       | LLB      |
| 23. | Tulumoni Kurmi   | Women University, Jorhat   | MA       |
| 24. | M. Gayatri       | DODL, Dibrugarh University | MA       |
| 25. | Anisha Dey       | IGNOU                      | MA       |

(Dr. Budul Chandra Das)
Coordinator, IQAC
Women's College, Tinsukia

(Dr. Tanusree Sarker) HoD, Department of Political Science Women's College, Tinsukia

**Progression of the Students during 2020-21** 







**Progression of the Students during 2020-21** 









RAJIB BORDOLOI

Progression of the Students during 2020-21

### Department of Sanskrit Women's College, Tinsukia Tinsukia-786125



| Sl. No. | Name of Student  | Name of Institution<br>Joined | Name of Programme Admitted to |
|---------|------------------|-------------------------------|-------------------------------|
| 1.      | Pinky Buragohain | Gauhati University            | MA                            |
| 2.      | Rimpi Bose       | Gauhati University            | MA                            |
| 3.      | Susmita Biswas   | Tinsukia Law College          | LLB                           |

(Dr. Budul Chandra Das) Coordinator, IQAC Women's College, Tinsukia

(Dr. Jumli Nath) HoD, Department of Sanskrit Women's College,