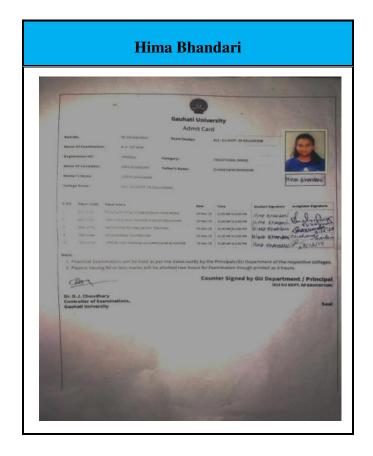

### **Progression of the Students during 2017-18**

Department of Philosophy Women's College, Tinsukia Tinsukia-786125

| Sl. No. | Name of Student      | Name of Institution Joined | Name of Programme<br>Admitted to |
|---------|----------------------|----------------------------|----------------------------------|
| 1.      | Richa Fernandez      | Gauhati University (IGNOU) | MA (Sociology)                   |
| 2.      | Parinita Dey         | Dibrugarh University       | MA                               |
| 3.      | Korishmita Borgohain | Dibrugarh University       | MA                               |
| 4.      | Priyanka Chutia      | Dibrugarh University       | MA                               |
| 5.      | Dipandita Gogoi      | Dibrugarh University       | MA                               |
| 6.      | Prathana Hukral      | Dibrugarh University       | MA                               |
| 7.      | Jimly Boruah         | Dibrugarh University       | MA                               |
| 8.      | Giti Sandhya Neog    | Nerim Group Of Institution | MA                               |
| 9.      | Shweta Chetry        | Nerim Group Of Institution | MA                               |
| 10.     | Puja Sah             | IDOL, Gauhati University   | MA                               |
| 11.     | Gouri Dutta          | Tinsukia College           | BCA                              |
| 12.     | Bibha Borgohain      | Tinsukia Law College       | LLB                              |
| 13.     | Parishmita Gogoi     | Tinsukia College           | BCA                              |
| 14.     | Jasmine Begum        | Tinsukia                   | LLB                              |
| 15.     | Anju Sonowal         | Tinsukia B.Ed College      | B.ED                             |
| 16.     | Minakshi Moran       | Chabua                     | B.ED                             |
| 17.     | Salma Khatoon        | Tinsukia Law College       | LLB                              |