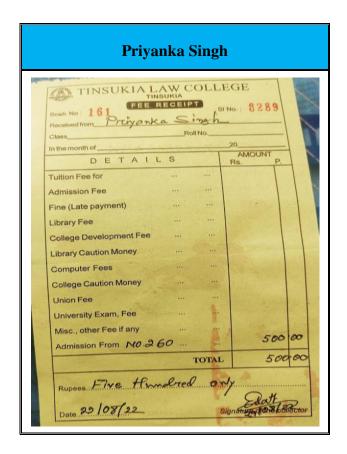

**Metric Number: 5.2.1** 

Percentage of Students' progression to higher education during last five years

List of Students Progression for Higher Education with details of Programme & institution

Prepared and submitted by Women's College, Tinsukia Assam-786125