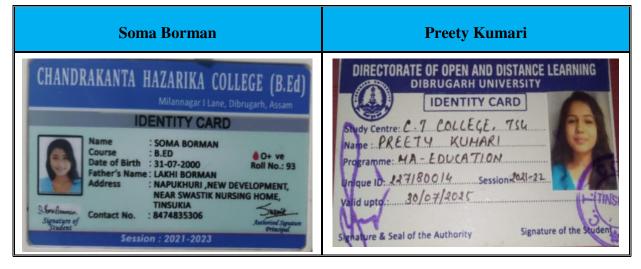

**Metric Number: 5.2.1** 

Percentage of Students' progression to higher education during last five years

List of Students Progression for Higher Education with details of Programme & institution

Prepared and submitted by Women's College, Tinsukia Assam-786125