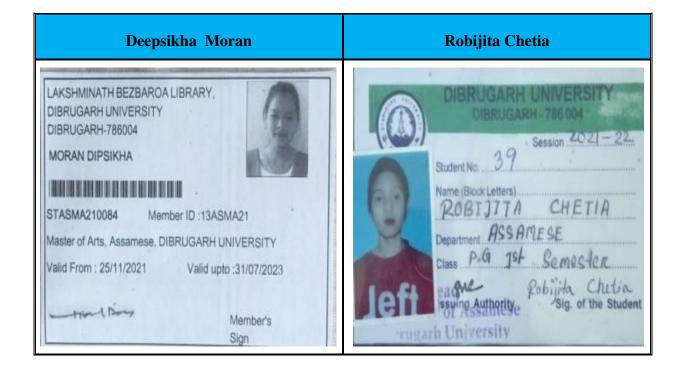

#### <u>List of Students Progression for Higher Education with details of Programme & institution during 2017-2018</u>

| Sl. No. | Name of student who enrolled for higher education | Name of institution joined                  | Name of program admitted to                   |
|---------|---------------------------------------------------|---------------------------------------------|-----------------------------------------------|
| 1.      | Pushpanjali Hazarika                              | J.B College (Atonomous)                     | MA                                            |
| 2.      | Arpita Dutta                                      | Pragjyotish College (Gauhati<br>University) | MA                                            |
| 3.      | Nikumoni Neog                                     | DODL (Dibrugarh University)                 | MA                                            |
| 4.      | Priyanka Moran                                    | Dibrugarh University                        | MJMC JOURNALISM                               |
| 5.      | Silpisiikha Chetia                                | Cotton University                           | MA                                            |
| 6.      | Kunjalata Pegu                                    | DODL, Dibrugarh University                  | MA                                            |
| 7.      | Junali Ngate                                      | DODL, Dibrugarh University                  | MA                                            |
| 8.      | Smrity Rekha Handique                             | Arunachal University                        | MJMC JOURNALISM                               |
| 9.      | Puja Talukdar                                     | DODL, Dibrugarh University                  | MA                                            |
| 10.     | Smrity Rekha Handique                             | Arunachal University                        | MJMC JOURNALISM                               |
| 11.     | Pompi Sonowal                                     | DIET, Tinsukia                              | D.EL ED                                       |
| 12.     | Anima Teli                                        | Dibrugarh Medical                           | GNM                                           |
| 13.     | Shelly Dutta                                      | Gauhati University                          | PHD                                           |
| 14.     | Priyanka Kumari                                   | Dibrugarh University                        | MA                                            |
| 15.     | Rupa Pegu                                         | Dibrugarh University                        | MA                                            |
| 16.     | Priyanka Sahu                                     | Dibrugrah University                        | MSW                                           |
| 17.     | Jharna Sharma                                     | Dibrugrah University                        | MA                                            |
| 18.     | Bhayalakhi Baruah                                 | Gauhati University                          | B.ED                                          |
| 19.     | Rashmi Karmakar                                   | Dibrugrah University                        | PHD                                           |
| 20.     | Suchita Tanti                                     | Assam Don-Bosco University                  | MSW                                           |
| 21.     | Nishi Chelleng                                    | Dibrugrah University                        | MSW                                           |
| 22.     | Priya Paul                                        | Assam Don-Bosco University                  | MA                                            |
| 23.     | Deepshikha Baruah                                 | Dibrugrah University                        | MA                                            |
| 24.     | Jina Nanda                                        | Chambelpur University                       | MSW                                           |
| 25.     | Nikumoni Baruah                                   | DIET, Tinsukia                              | D.EL.ED                                       |
| 26.     | Suparna Bhattacharjee                             | Arunachal University                        | B.ED                                          |
| 27.     | Susmita Dutta                                     | Assam Don-Bosco University                  | MA                                            |
| 28.     | Satabdi Ganguly                                   | Dibrugarh University                        | MA                                            |
| 29.     | Rakshanda Debnath                                 | Tezpur University                           | MA                                            |
| 30.     | Madhusmita Cheleng                                | Dibrugarh University                        | MA                                            |
| 31.     | Parmindar Kaur                                    | Guru Nanak Dev University, Punjab           | MA                                            |
| 32.     | Richa Fernandez                                   | Gauhati University (IGNOU)                  | MA (SOCIOLOGY)                                |
| 33.     | Parinita Dey                                      | Dibrugarh University                        | MA                                            |
| 34.     | Korishmita Borgohain                              | Dibrugarh University                        | MA                                            |
| 35.     | Priyanka Chutia                                   | Dibrugarh University                        | MA                                            |
| 36.     | Dipandita Gogoi                                   | Dibrugarh University                        | MA                                            |
| 37.     | Prathana Hukral                                   | Dibrugarh University                        | MA RAJIB BORDOLOI                             |
| 38.     | Jimly Boruah                                      | Dibrugarh University                        | MA accuracy and authenticity of this          |
| 39.     | Giti Sandhya Neog                                 | Nerim Group Of Institution                  | document Principal, Women's College, Tinsukia |
| 40.     | Shweta Chetry                                     | Nerim Group Of Institution                  | MA                                            |