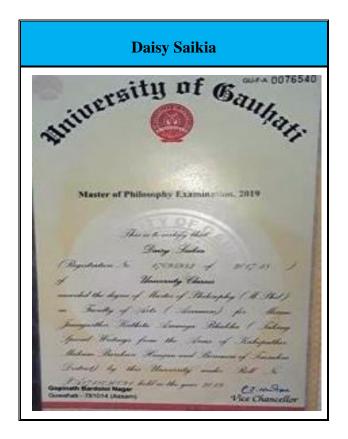

#### List of Students Progression for Higher Education with details of Programme & institution during 2019-2020

| Sl. No. | Name of student who enrolled for higher | Name of institution joined | Name of program admitted to                     |
|---------|-----------------------------------------|----------------------------|-------------------------------------------------|
|         | education                               |                            |                                                 |
| 1.      | Nishamoni Gogoi                         | Guahati University         | MA                                              |
| 2.      | Parijat Moran                           | J.B. College(Autonomous)   | MA                                              |
| 3.      | Tutumoni Borah                          | J.B. College (Autonomous)  | MA                                              |
| 4.      | Nibedita Buragohain                     | Dibrugarh University       | MA                                              |
| 5.      | Dimpi Moran                             | DODL, Dibrugarh University | RAJIB BORDOLOI  I attest to the accuracy and    |
| 6.      | Daisy Saikia                            | Guahati University         | authenticity of this document Principal Women's |
| 7.      | Dimpi Chetia                            | DIET, Tinsukia             | D.EL.E Dellege, Tinsukia                        |