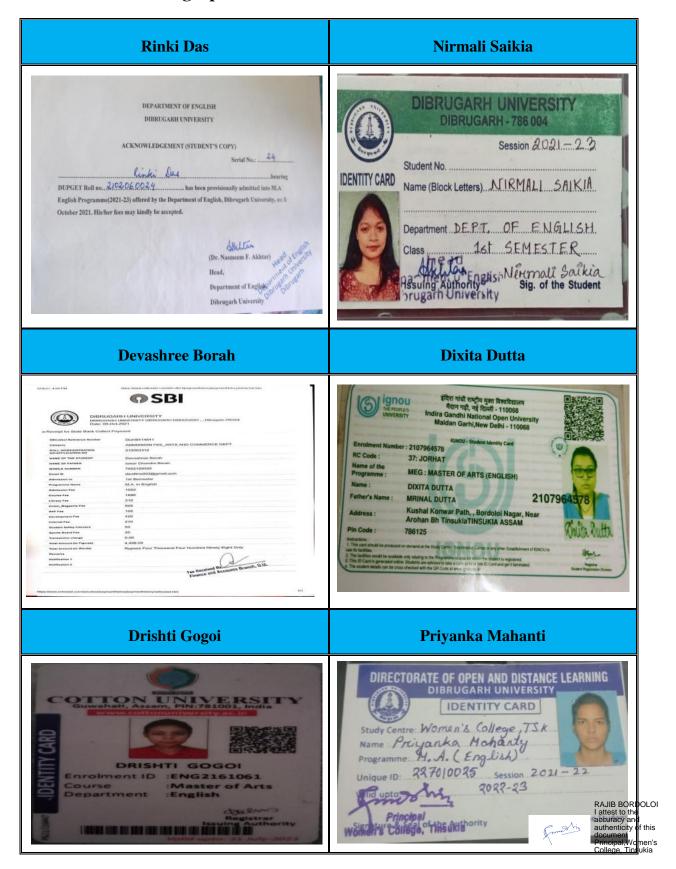

#### List of Students Progression for Higher Education with details of Programme & institution during 2019-2020

| Sl. No. | Name of student who enrolled for higher | Name of institution joined | Name of program admitted to                     |
|---------|-----------------------------------------|----------------------------|-------------------------------------------------|
|         | education                               |                            |                                                 |
| 1.      | Nishamoni Gogoi                         | Guahati University         | MA                                              |
| 2.      | Parijat Moran                           | J.B. College(Autonomous)   | MA                                              |
| 3.      | Tutumoni Borah                          | J.B. College (Autonomous)  | MA                                              |
| 4.      | Nibedita Buragohain                     | Dibrugarh University       | MA                                              |
| 5.      | Dimpi Moran                             | DODL, Dibrugarh University | RAJIB BORDOLOI  I attest to the accuracy and    |
| 6.      | Daisy Saikia                            | Guahati University         | authenticity of this document Principal Women's |
| 7.      | Dimpi Chetia                            | DIET, Tinsukia             | D.EL.E Dellege, Tinsukia                        |

| 8.  | Swapna Das             | DIET, Tinsukia               | D.EL.ED                                 |
|-----|------------------------|------------------------------|-----------------------------------------|
| 9.  | Dimpi Moran            | DIET, Tinsukia               | D.EL.ED                                 |
| 10. | Dimpee Moran           | DIET, Tinsukia               | D.EL.ED                                 |
| 11. | Lina Deori             | DIET, Tinsukia               | D.EL.ED                                 |
| 12. | Nayanmoni Moran        | DIET, Tinsukia               | D.EL.ED                                 |
| 13. | Reshmee Bir            | Gauhati University           | M.PHIL                                  |
| 14. | Prabha Vishwakarma     | Benaras Hindu University     | MA                                      |
| 15. | Muskan Khatoon         | DODL, Dibrugarh University   | MA                                      |
| 16. | Sunidhi Agarwal        | Banaras Hindu University     | MA                                      |
| 17. | Anindita Chakraborty   | Dibrugarh University         | MA                                      |
| 18. | Baishali Bhattacharjee | Dibrugarh University         | MA                                      |
| 19. | Bishakha Paul          | Dibrugarh University         | MA                                      |
| 20. | Shrestha Das           | Dibrugarh University         | MA                                      |
| 21. | Shreyashi Paul         | Christ University, Bangalore | MBA                                     |
| 22. | Ritamoni Hazarika      | Tezpur University            | MA                                      |
| 23. | Suprita Sengupta Saha  | DODL, Dibrugarh University   | MA                                      |
| 24. | Antikcha Moran         | Dibrugarh University         | MA                                      |
| 25. | Dimpee Saikia          | DODL, Dibrugarh University   | MA                                      |
| 26. | Dipsikha Gohain        | DODL, Dibrugarh University   | MA                                      |
| 27. | Naina Chetia           | Tezpur University            | MA                                      |
| 28. | Ponmoyee Devi Saikia   | Dibrugarh University         | MA                                      |
| 29. | Rashmi Debi            | Tezpur University            | MASS COM                                |
| 30. | Jimli Das              | Dibrugarh University         | B.ED                                    |
| 31. | Mayuri Khanikar        | DODL, Dibrugarh University   | MA                                      |
| 32. | Prachurjyaa Konwar     | Dibrugarh University         | MA                                      |
| 33. | Ashma Ara Khatoon      | DODL, Dibrugarh University   | MA                                      |
| 34. | Anita Tanti            | DODL, Dibrugarh University   | MA                                      |
| 35. | Shilpa Das             | DODL, Dibrugarh University   | MA                                      |
| 36. | Lucky Gogoi            | DODL, Dibrugarh University   | MA                                      |
| 37. | Himani Das             | DODL, Dibrugarh University   | MA                                      |
| 38. | Himashree Boruah       | DODL, Dibrugarh University   | MA                                      |
| 39. | Limpi DUlia            | DODL, Dibrugarh University   | MA                                      |
| 40. | Rashmirekha Dohutia    | DODL, Dibrugarh University   | MA                                      |
| 41. | Borakha Gogoi          | DODL, Dibrugarh University   | MA                                      |
| 42. | Kakoli Neog            | DODL, Dibrugarh University   | MA                                      |
| 43. | Liza Bora              | DODL, Dibrugarh University   | MA                                      |
| 44. | Alisha Sharma          | DODL, Dibrugarh University   | MA                                      |
| 45. | Nayona Ghorphalia      | DODL, Dibrugarh University   | MA                                      |
| 46. | Shwetali Phukon        | Dibrugarh University         | MA                                      |
| 47. | Sandipa Das            | Dibrugarh University         | MA                                      |
| 48. | Shrishti Mishra        | Dibrugarh University         | MA                                      |
| 49. | Chandrika Moran        | Arunachal University         | MA                                      |
| 50. | Apekshita Sonowal      | Tezpur University            | MASS (RACIDABORDOLOI Lattest va the     |
| 51. | Ashmita Barman         | Tezpur University            | IVIASS   Cateful of the                 |
| 52. | Anjali Kri Ram         | Assam University, Silchar    | Hoburnents    IVI A   College, Tinsukia |