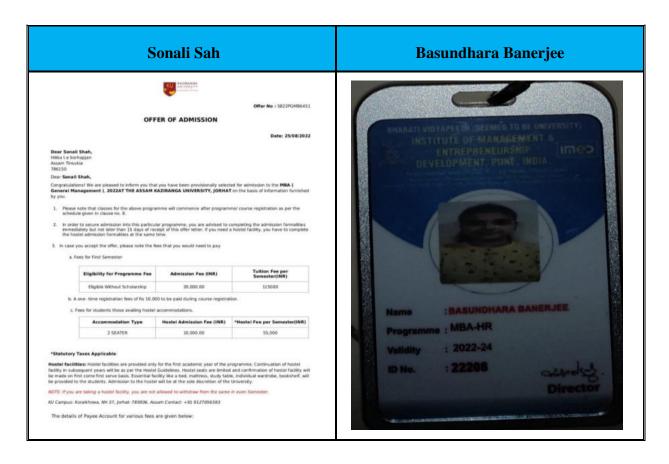

**Metric Number: 5.2.1** 

Percentage of Students' progression to higher education during last five years

List of Students Progression for Higher Education with details of Programme & institution

Prepared and submitted by Women's College, Tinsukia Assam-786125