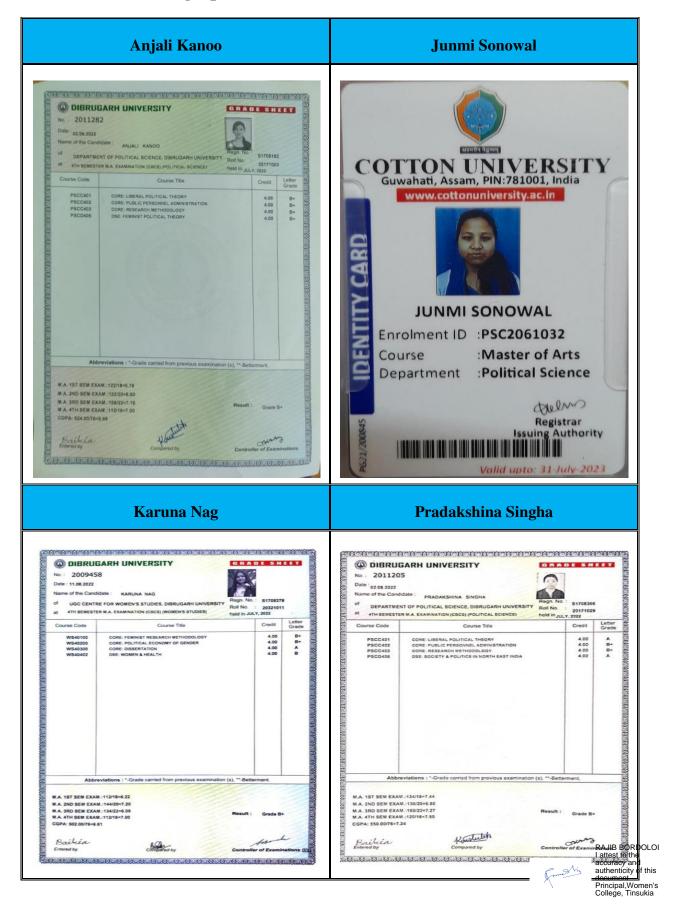

**Metric Number: 5.2.1** 

Percentage of Students' progression to higher education during last five years

List of Students Progression for Higher Education with details of Programme & institution

Prepared and submitted by Women's College, Tinsukia Assam-786125