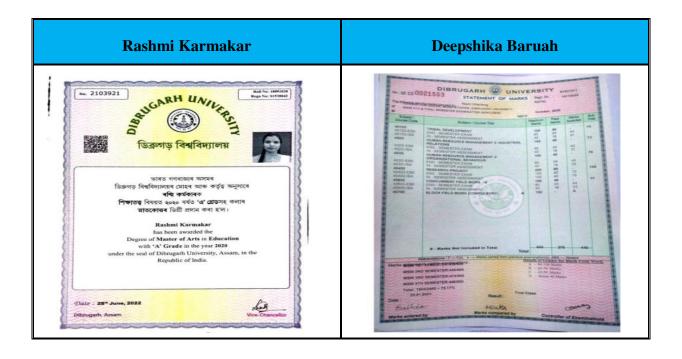

#### <u>List of Students Progression for Higher Education with details of Programme & institution during 2017-2018</u>

| Sl. No. | Name of student who enrolled for higher education | Name of institution joined                  | Name of program admitted to                   |
|---------|---------------------------------------------------|---------------------------------------------|-----------------------------------------------|
| 1.      | Pushpanjali Hazarika                              | J.B College (Atonomous)                     | MA                                            |
| 2.      | Arpita Dutta                                      | Pragjyotish College (Gauhati<br>University) | MA                                            |
| 3.      | Nikumoni Neog                                     | DODL (Dibrugarh University)                 | MA                                            |
| 4.      | Priyanka Moran                                    | Dibrugarh University                        | MJMC JOURNALISM                               |
| 5.      | Silpisiikha Chetia                                | Cotton University                           | MA                                            |
| 6.      | Kunjalata Pegu                                    | DODL, Dibrugarh University                  | MA                                            |
| 7.      | Junali Ngate                                      | DODL, Dibrugarh University                  | MA                                            |
| 8.      | Smrity Rekha Handique                             | Arunachal University                        | MJMC JOURNALISM                               |
| 9.      | Puja Talukdar                                     | DODL, Dibrugarh University                  | MA                                            |
| 10.     | Smrity Rekha Handique                             | Arunachal University                        | MJMC JOURNALISM                               |
| 11.     | Pompi Sonowal                                     | DIET, Tinsukia                              | D.EL ED                                       |
| 12.     | Anima Teli                                        | Dibrugarh Medical                           | GNM                                           |
| 13.     | Shelly Dutta                                      | Gauhati University                          | PHD                                           |
| 14.     | Priyanka Kumari                                   | Dibrugarh University                        | MA                                            |
| 15.     | Rupa Pegu                                         | Dibrugarh University                        | MA                                            |
| 16.     | Priyanka Sahu                                     | Dibrugrah University                        | MSW                                           |
| 17.     | Jharna Sharma                                     | Dibrugrah University                        | MA                                            |
| 18.     | Bhayalakhi Baruah                                 | Gauhati University                          | B.ED                                          |
| 19.     | Rashmi Karmakar                                   | Dibrugrah University                        | PHD                                           |
| 20.     | Suchita Tanti                                     | Assam Don-Bosco University                  | MSW                                           |
| 21.     | Nishi Chelleng                                    | Dibrugrah University                        | MSW                                           |
| 22.     | Priya Paul                                        | Assam Don-Bosco University                  | MA                                            |
| 23.     | Deepshikha Baruah                                 | Dibrugrah University                        | MA                                            |
| 24.     | Jina Nanda                                        | Chambelpur University                       | MSW                                           |
| 25.     | Nikumoni Baruah                                   | DIET, Tinsukia                              | D.EL.ED                                       |
| 26.     | Suparna Bhattacharjee                             | Arunachal University                        | B.ED                                          |
| 27.     | Susmita Dutta                                     | Assam Don-Bosco University                  | MA                                            |
| 28.     | Satabdi Ganguly                                   | Dibrugarh University                        | MA                                            |
| 29.     | Rakshanda Debnath                                 | Tezpur University                           | MA                                            |
| 30.     | Madhusmita Cheleng                                | Dibrugarh University                        | MA                                            |
| 31.     | Parmindar Kaur                                    | Guru Nanak Dev University, Punjab           | MA                                            |
| 32.     | Richa Fernandez                                   | Gauhati University (IGNOU)                  | MA (SOCIOLOGY)                                |
| 33.     | Parinita Dey                                      | Dibrugarh University                        | MA                                            |
| 34.     | Korishmita Borgohain                              | Dibrugarh University                        | MA                                            |
| 35.     | Priyanka Chutia                                   | Dibrugarh University                        | MA                                            |
| 36.     | Dipandita Gogoi                                   | Dibrugarh University                        | MA                                            |
| 37.     | Prathana Hukral                                   | Dibrugarh University                        | MA RAJIB BORDOLOI                             |
| 38.     | Jimly Boruah                                      | Dibrugarh University                        | MA accuracy and authenticity of this          |
| 39.     | Giti Sandhya Neog                                 | Nerim Group Of Institution                  | document Principal, Women's College, Tinsukia |
| 40.     | Shweta Chetry                                     | Nerim Group Of Institution                  | MA                                            |