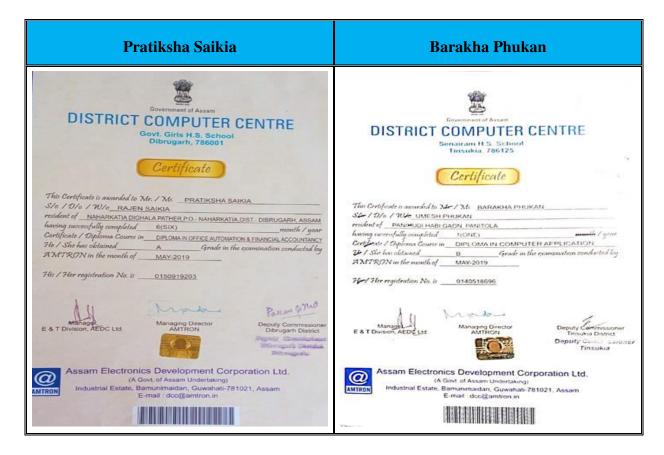

| Computer Course                  |
| 9.      | Trishna Malakar      | Senairam School, Tinsukia             | Computer Course                  |
| 10.     | Anita Upadhayay      | Sashi Goyal Office, Tinsukia          | Computer Course                  |
| 11.     | Anuradha Gohain      | ITI, Tinsukia                         | Computer Course                  |
| 12.     | Anju Sonowal         | Tinsukia B.Ed College                 | B.ED                             |

(Dr. Budul Chandra Das) Coordinator, IQAC Women's College, Tinsukia (Dr. Bibha Rani Goswami) HoD, Department of Philosophy Women's College, Tinsukia



RAJIB BORDOLOI I attest to the accuracy and authenticity of this document Principal,Women's College, Tinsukia

**Progression of the Students during 2020-21** 







## **Progression of the Students during 2020-21**



**Progression of the Students during 2020-21** 

### Department of Political Science Women's College, Tinsukia Tinsukia-786125



| Sl. No. | Name of Student     | Name of Institution Joined | Name of Programme<br>Admitted to                                           |
|---------|---------------------|----------------------------|----------------------------------------------------------------------------|
| 1.      | Sangita Chaurasia   | Dibrgarh University        | MA                                                                         |
| 2.      | Sushila Upadhyaya   | Gauhati University         | LLB                                                                        |
| 3.      | Ritumoni Chawrok    | Gauhati University