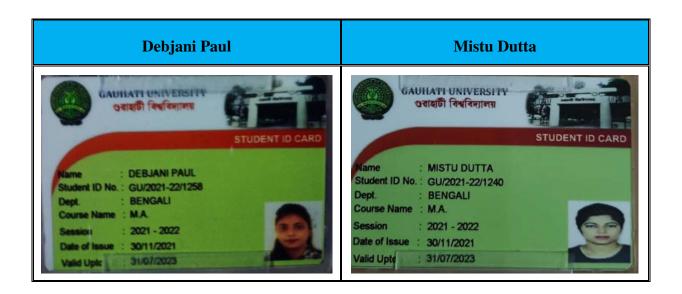

ing 2021-22**

### Department of Bengali Women's College, Tinsukia Tinsukia-786125



## **Progression of the Students during 2021-22**

| Sl. No. | Name of Student | Name of Institution<br>Joined | Name of Programme Admitted to |
|---------|-----------------|-------------------------------|-------------------------------|
| 1.      | Debjani Paul    | Gauhati University            | MA                            |
| 2.      | Mistu Dutta     | Gauhati University            | MA                            |
| 3.      | Ankita Paul     | Gauhati University            | MA                            |

(Dr. Budul Chandra Das)
Coordinator, IQAC

Women's College, Tinsukia

(Dr. Raju Layek)
HoD, Department of Bengali
Women's College, Tinsukia

## **Progression of the Students during 2021-22**





## Supporting Document: 5.2.1 Women's College, Tinsukia Progression of the Students during 2021-22

### Department of Computer Science Women's College, Tinsukia Tinsukia-786125



## **Progression of the Students during 2021-22**

| Sl. No. | Name of Student | Name of Institution Joined | Name of Programme<br>Admitted to |  |  |
|---------|-----------------|----------------------------|----------------------------------|--|--|
|         |                 |                            | Admitted to                      |  |  |
| 1.      | Shazia Khatoon  | Dibrugarh University       | PGDCA                            |  |  |
| 2.      | Sony Kumari Rai | Dibrugarh University       | PGDCA                            |  |  |
| 3.      | Priyanka Singh  | Dibrugarh University       | LLB