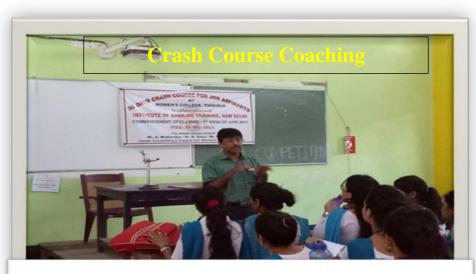

### 4. Two Months Crash Course Coaching for Sixth Semester Students

**Date:** 11/6/2018 to 10/8/2018

**Organized by:** Career Counselling and Support Cell

**No of Participants**: 9 Students

Venue: College Campus

accul auther docu

**Objectives & Programme details**: To prepare the 6th Sem. students for Academic & Job-related Competitive Examinations. Classes were organized in collaboration with the faculties from the Institute of Banking Training, New Delhi, Tinsukia Branch.