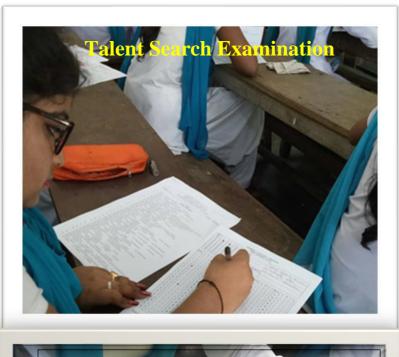

#### 2. Talent Search Examination

Date: 17/10/2017

Organized by: Career Counselling and Support Cell

No of Participants: 62 Students

#### **Objectives & Programme details:**

To acquaint students with the use of OMR sheet and also help them develop a sense of confidence in managing their time in a Competitive Examination. The first three toppers in the Examination were awarded a Cash Prize & a Certificate.