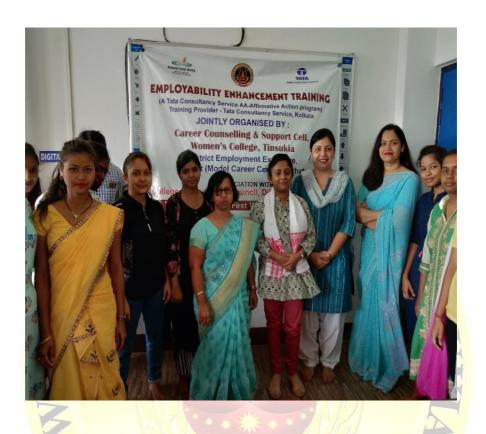

#### 2. TCS Youth Employment Programme

**Date**: 3/6/2019 to 23/06/2019

Organized by: Career Counselling & Support Cell

In association with: Tata Consultancy Services

Resource Person: Ms. Maitree Chakraborty

Venue: College Campus

**Attended by:** 14 students

**Brief about the programme**: To inculcate the employability skills of the student, the training sessions were organized in collaboration with the faculty from Tata Consultancy Services(TCS). The candidates who have successfully completed the training are awarded certificates.