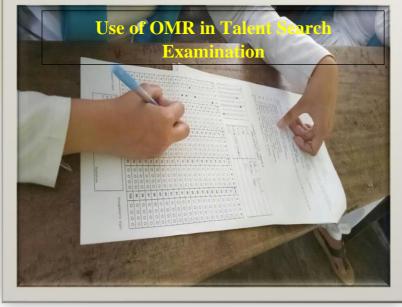

#### 2. Talent Search Examination

Date: 17/10/2017

Organized by: Career Counselling and Support Cell

No of Participants: 62 Students

#### **Objectives & Programme details:**

To acquaint students with the use of OMR sheet and also help them develop a sense of confidence in managing their time in a Competitive Examination. The first three toppers in the Examination were awarded a Cash Prize & a Certificate.

#### 3. Talent Search Examination

**Date:** 10/04/2018

**Organized by:** Career Counselling and Support Cell

**Venue** : College Campus

**No of Participants:** 42Students

**Objectives & Programme details**: To acquaint students with the OMR sheet and help them develop confidence in managing their time in a Competitive Examination. The first three toppers in the Examination were awarded a Cash Prize & a Certificate.