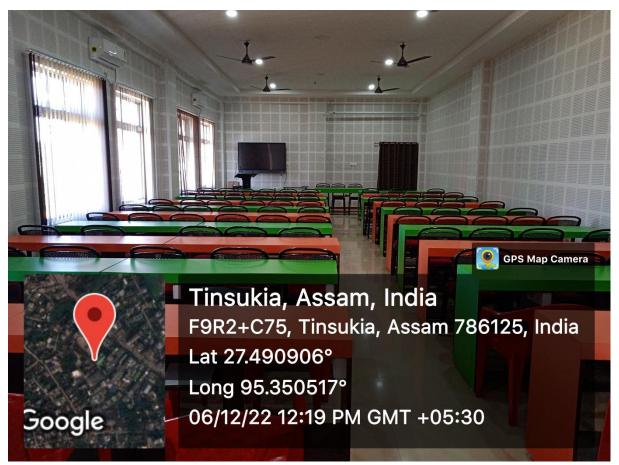

## Period: 2021-2022

| Criterion: 4                                                                                       | Key Indicator: 4.1  |
|----------------------------------------------------------------------------------------------------|---------------------|
| Infrastructure and Learning<br>Resources                                                           | Physical Facilities |
| Metric Number: 4.1.3                                                                               |                     |
| Number of classrooms and seminar halls with ICT- enabled facilities such as smart class, LMS, etc. |                     |