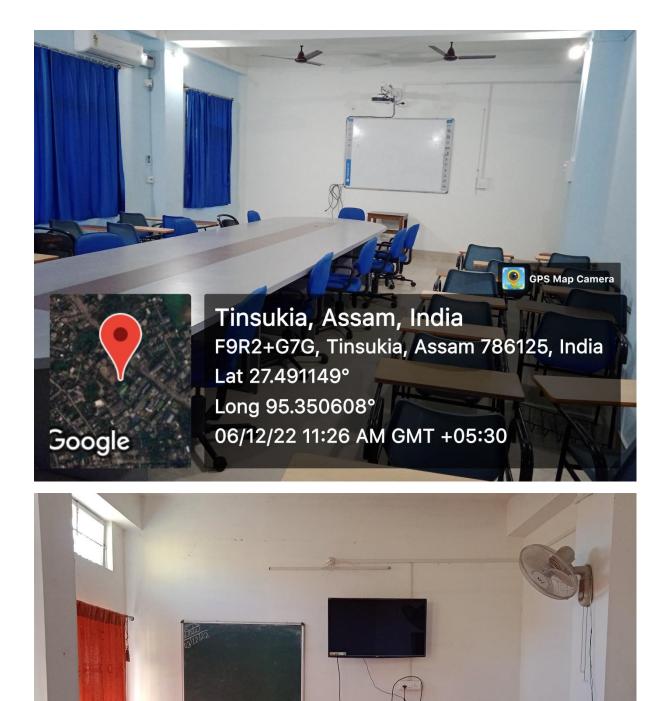

## Period: 2021-2022

| Criterion: 4                                                                                       | Key Indicator: 4.1  |
|----------------------------------------------------------------------------------------------------|---------------------|
| Infrastructure and Learning<br>Resources                                                           | Physical Facilities |
| Metric Number: 4.1.3                                                                               |                     |
| Number of classrooms and seminar halls with ICT- enabled facilities such as smart class, LMS, etc. |                     |