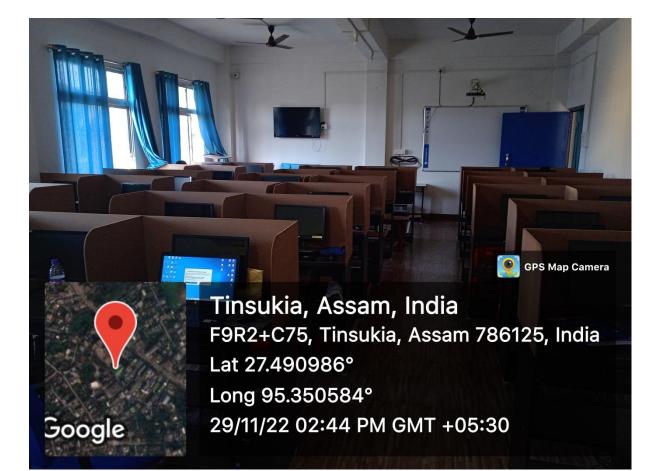

## Period: 2021-2022

| Criterion: 4                                                                                       | Key Indicator: 4.1  |
|----------------------------------------------------------------------------------------------------|---------------------|
| Infrastructure and Learning<br>Resources                                                           | Physical Facilities |
| Metric Number: 4.1.3                                                                               |                     |
| Number of classrooms and seminar halls with ICT- enabled facilities such as smart class, LMS, etc. |                     |