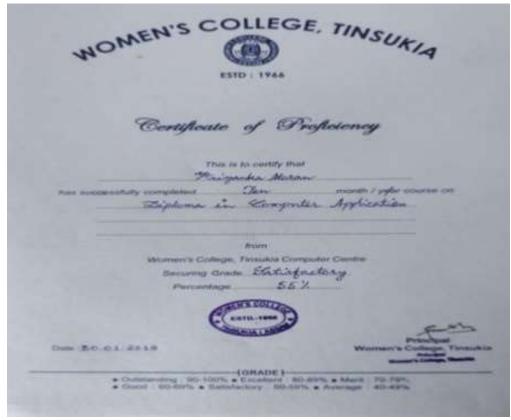

#### **Diploma in Computer Application**

**Programme conducted by** : Department of Computer Science

Programme Coordinator : Mr. Tapash K. Aich (Ph.9435085520), Faculty,

Computer Science, Women's College, Tinsukia

**Duration of the Programme** : 12 Months

**Assessment procedure** : Term End Exam. Theory and Practical. **Course Code: DCA** 

**Duration** : 1 Year

Session of Commencement : 2017-2018 (Subsequently Sessions continued till date)