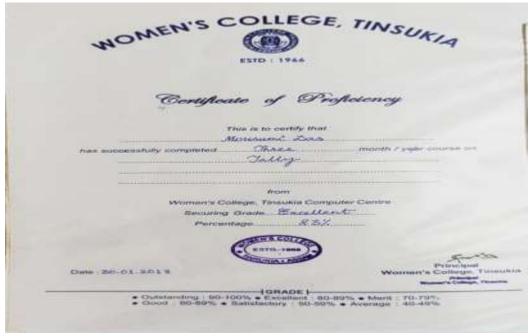

#### **Certificate Course in MS Office**

**Programme conducted by** : Department of Computer Science

Programme Coordinator : Mr. Tapash K. Aich (Ph.9435085520), Faculty,

Computer Science, Women's College, Tinsukia

**Duration of the Programme** : 6 Months

**Approved Students Strength** : 40

**Assessment Procedure** : Term End Exam, Theory and Practical.

Commencing Year : 2017-2018 (Subsequently continued till Date)