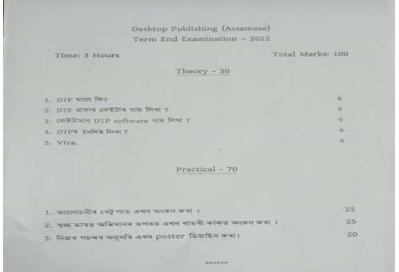

ved Students Strength** : 40

**Assessment Procedure** : Term End Exam, Theory and Practical.

Course Code : CINT
Duration : 01 Month

Session of Commencement : 2017-2018 (Subsequently continued till date)

No. of Enrollment : 36 Completed : 30





#### **Certificate Course on Desktop Publication in**

**Programme Conducted by** : Department of Assamese

**Duration of the Programme** : 3 Months **Approved Student strength** : 50 Students

**Assessment Produce** : Through Theory and Practical Examination

along with Viva.

Session : 2021-2022 (Subsequent sessions continued till date)

**Course Coordinators** : Mr. Debasis Phukan

(Ph. 9435336241), HoD Assamese and

Dr.Karabi Baruah Gogoi, Assistant Professor of Assamese, Women's College, Tinsukia

**Enrollment** : 35 **Completed** : 13