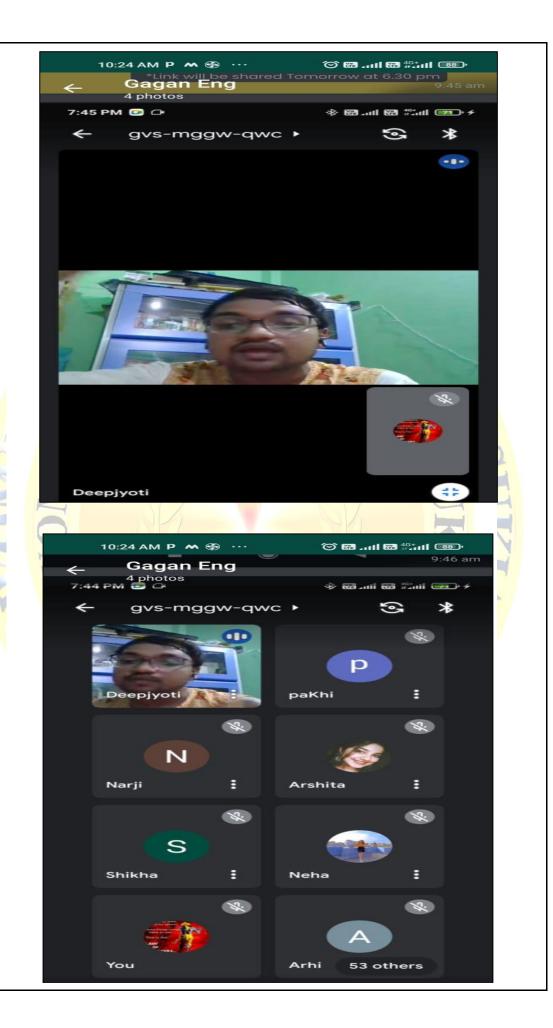

# 2. Programme conducted under MoU with Makum College, Makum, Tinsukia, Assam

| Name of Programme:  Interactive Session on IQAC and NAAC related Works  Purpose of Programme:  A team of 07 faculty members from Makum College visited  Women's College Tinsukia to get a roadmap plan for the preparation of the NAAC Accreditation process through IQAC |                                                                                                                                                         |
|---------------------------------------------------------------------------------------------------------------------------------------------------------------------------------------------------------------------------------------------------------------------------|---------------------------------------------------------------------------------------------------------------------------------------------------------|
|                                                                                                                                                                                                                                                                           |                                                                                                                                                         |
| Duration: Venue:                                                                                                                                                                                                                                                          | 3 hours Women's College, Tinsukia                                                                                                                       |
| 21. No. Date Activity.  221 12/02/2020 Moeding midth  Proposed by Act  of Maximum latter  ( Sateractive 3:05/00)                                                                                                                                                          | Co Night, My Swings Transition of the Company of College Transition                                                                                     |
| on lake 4 NARC Tulated Work).                                                                                                                                                                                                                                             | the foreign must about 3 hrs from 32 ments 4 feath day  And trace with fall satisfaction returned 5 feath day  to their consequent  The foreign foreign |