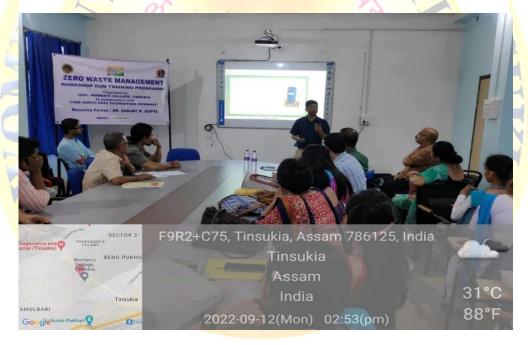

|
| Purpose of the Programme: | Collection, Separation, Transportation and storage of E waste |
| Organized by:             | Women's College, Tinsukia                                     |
|                           |                                                               |
| Collaboration with:       | CARE North East Foundation Borguri, Tinsukia, Assam           |
| Venue:                    | Women's College, Tinsukia                                     |
| Name of the Cuest(s):     | Sanjay Gupta, an environment activist, Mr Jayanta Baruah      |
| Name of the Guest(s):     | (Tinsukia Municipal Corporation)                              |

Evidence Support: Click the Link

Zero W+G45aste Management, Women's College, Tinsukia (wcttsk.ac.in)



#### **Activity 2:**

| Programme Name:       | Collection and Storage of E-waste         |
|-----------------------|-------------------------------------------|
| Programme Date:       |                                           |
| Organized by:         | Women's College, Tinsukia                 |
| Collaboration with:   | CARE North East Foundation Borguri,       |
|                       | Tinsukia, Assam                           |
| Venue:                | Women's College, Tinsukia                 |
|                       | Sanjay Gupta, an environment activist, Mr |
| Name of the Guest(s): | Jayanta Baruah                            |
|                       | ( Tinsukia Municipal Corporation)         |

Evidence Support:





## 5. Programme conducted under MoU with Tinsukia Be