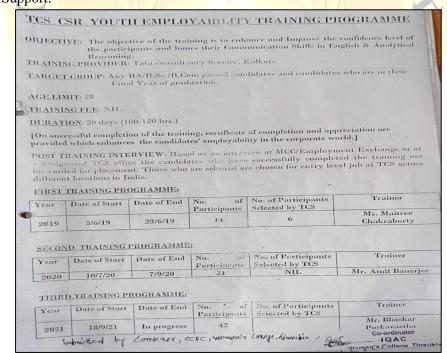

# $\hbox{\bf 3.} \quad \hbox{\bf Programme conducted in Collaboration with Tata Consultancy Services (TCS), } \\ \quad \hbox{\bf Kolkata}$

| Programme Name:              | Youth Employability Training Programme (First Training Programme)                                                                             |
|------------------------------|-----------------------------------------------------------------------------------------------------------------------------------------------|
| Programme Date:              | 03-06-2019 to 23-06-2019                                                                                                                      |
| Programme Duration:          | 21 days                                                                                                                                       |
| Organized by:                | Career Counselling and Placement Cell, Women's College, Tinsukia                                                                              |
| Associated with:             | Tata Consultancy Services (TCS) in collaboration with District Employment Exchange, Jorhat, College Development Council, Dibrugarh University |
| Resource Person:             | Ms Maitree Chakraborty                                                                                                                        |
| No. of Participants          | 14 students                                                                                                                                   |
| Participants selected by TCS | 6 students                                                                                                                                    |
| Venue:                       | Women's College, Tinsukia                                                                                                                     |

#### 5. Programme Conducted in Collaboration with Tata Consultancy Services (TCS), Kolkata

| Programme Name:      | Youth Employability Training Programme (Second Training Programme) |
|----------------------|--------------------------------------------------------------------|
| Programme Date:      | 10-07-2020 to 07-09-2020                                           |
| Programme Duration:  | 2 Months                                                           |
| Organized by:        | Career Counselling and Placement Cell, Women's College, Tinsukia   |
| Associated with:     | Tata Consultancy Services (TCS)                                    |
| Resource Person:     | Mr. Amit Banerjee                                                  |
| No. of Participants: | 21 students                                                        |
| Mode:                | Online                                                             |