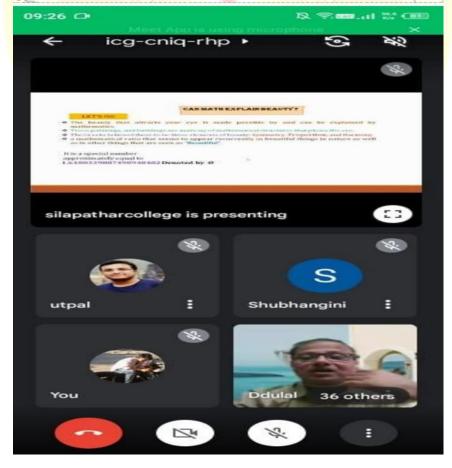

#### 3. Programme Conducted in Collaboration with Spoken Tutorials, IIT Bombay

| Programme Name                           | Certificate Course in Libre Office                                                       |
|------------------------------------------|------------------------------------------------------------------------------------------|
| Programme conducted by                   | Department of Computer Science in collaboration with Spoken Tutorial Project, IIT Bombay |
| Duration of the Programme                | 3 Months                                                                                 |
| Approved students strength               | 40                                                                                       |
| Assessment procedure                     | Term End Exam (Theory and Practical)                                                     |
| Curriculum Course Code                   | FOSS                                                                                     |
| No. of enrolled students                 | 447                                                                                      |
| No. of students who completed the course | 380                                                                                      |
| Session                                  | 2017-18                                                                                  |

Programme Detail: Out of the 214 students, some have taken multiple components of Libre Office viz. LO Writer, LO Calc, LO Impress. As per the guideline of the Spoken Tutorial Project, IIT Bombay, students taken multiple components has to be counted as per their enrolment in such components. So, as per record, the enrolment is 447.