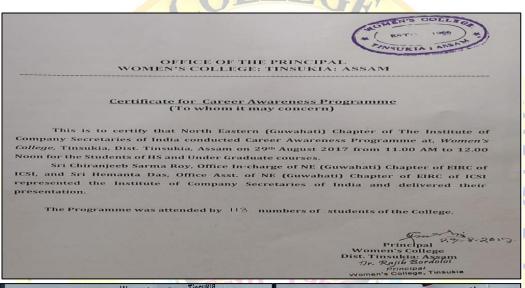

# 2. Programme Conducted under Agreement with the Institute of Company Secretaries of India (ICSI - North East Chapter)

| Programme Name                 | ICSI Class Records                                             |  |  |
|--------------------------------|----------------------------------------------------------------|--|--|
| Purpose of the Programme       | To create synergy between the college education and            |  |  |
|                                | professional education to enhance the quality of education     |  |  |
|                                | imparted to ICSI students and opening of study centre of ICSI. |  |  |
| Duration                       | 26-08-2017 to 31-12-2017(Session 1)                            |  |  |
|                                | 07-01-2018 to 28-06-2018(Session 2)                            |  |  |
| Total no. of classes conducted | 105+63=163                                                     |  |  |
| No. of students                | 06+10=16                                                       |  |  |
| Classes Taken                  | Ms. Karuna Goenka Chamaria, Mr. Pralay Bhattacharjee           |  |  |
| Evidence Support:              |                                                                |  |  |
|                                | COL                                                            |  |  |