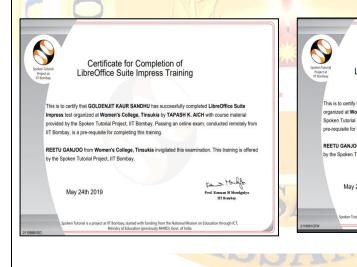

## Certificate for Completion of LibreOffice Suite Impress Training

This is to certify that GOLDENJIT KAUR SANDHU has successfully completed LibreOffice Suite Impress test organized at Women's College, Tinsukia by TAPASH K. AICH with course material provided by the Spoken Tutorial Project, IIT Bombay. Passing an online exam, conducted remotely from IIT Bombay, is a pre-requisite for completing this training.

**REETU GANJOO** from **Women's College, Tinsukia** invigilated this examination. This training is offered by the Spoken Tutorial Project, IIT Bombay.

May 24th 2019

Prof. Kannan M Moudgalya IIT Bombay

Spoken Tutorial is a project at IIT Bombay, started with funding from the National Mission on Education through ICT, Ministry of Education (previously MHRD), Govt. of India