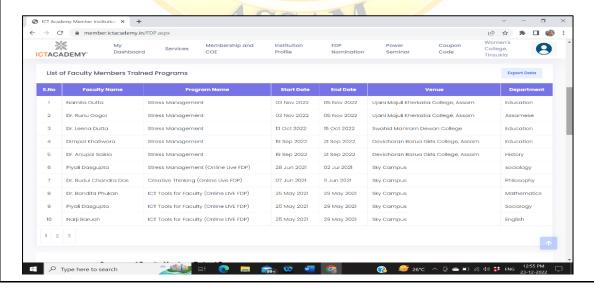

#### 2. Programme Conducted under MoU with ICT Academy, Chennai

#### **Activity 1:**

| Programme Name:      | Virtual Power Seminar                                         |
|----------------------|---------------------------------------------------------------|
| Topic                | Nurturing the Graduates on Industry Readiness                 |
| Date:                | 26-05-2020                                                    |
| Programme Duration:  | One day                                                       |
| Organized by:        | IQAC Women's College, Tinsukia                                |
| Associated with:     | ICT Academy                                                   |
| Resource Persons:    | Ms. Archana Sanjeevi, Ms. Jenefa Mercy and Ms. Rashmi Bailung |
| No. of Participants: | 32 Teachers                                                   |
| 110. of futterpulies | 250 Students                                                  |

Programme Details: A power seminar was organized by IQAC Women's College, Tinsukia in association with ICT Academy to ignite students' on Industry readiness.