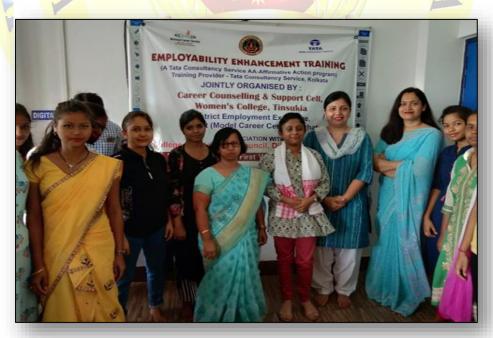

# $\hbox{\bf 3.} \quad \hbox{\bf Programme conducted in Collaboration with Tata Consultancy Services (TCS), } \\ \quad \hbox{\bf Kolkata}$

| Programme Name:              | Youth Employability Training Programme (First Training Programme)                                                                             |
|------------------------------|-----------------------------------------------------------------------------------------------------------------------------------------------|
| Programme Date:              | 03-06-2019 to 23-06-2019                                                                                                                      |
| Programme Duration:          | 21 days                                                                                                                                       |
| Organized by:                | Career Counselling and Placement Cell, Women's College, Tinsukia                                                                              |
| Associated with:             | Tata Consultancy Services (TCS) in collaboration with District Employment Exchange, Jorhat, College Development Council, Dibrugarh University |
| Resource Person:             | Ms Maitree Chakraborty                                                                                                                        |
| No. of Participants          | 14 students                                                                                                                                   |
| Participants selected by TCS | 6 students                                                                                                                                    |
| Venue:                       | Women's College, Tinsukia                                                                                                                     |

Programme Detail: To prepare the Final year students for employment in Corporate Sector