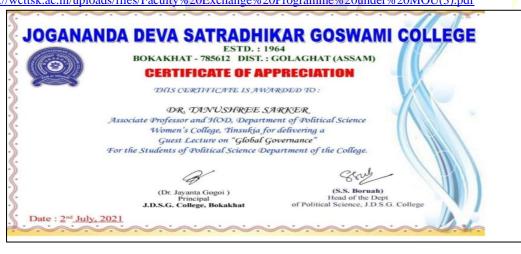

| Global Governance                                |
| Resource Person      | Dr. Tanusree Sarker                              |
| Date:                | 02-07-2021                                       |
| Duration:            | 2 hours                                          |
| Mode                 | Zoom Platform (Online)                           |
| No. of Participants: | Students participated by Dept. Political Science |

Programme Details: A guest lecture programme was held on 2<sup>nd</sup> July 2021 on GLOBAL GOVERNANCE for the students of the Department of Political Science, JDSG College, Bokakhat by Dr.TanusreeSarker, HOD, Political Science, Tinsukia

Evidential Support: Click the Link

https://wcttsk.ac.in/uploads/files/Faculty%20Exchange%20Programme%20under%20MOU(3).pdf



#### **Activity 2**

| Programme Name:      | Faculty Exchange Programme                       |
|----------------------|--------------------------------------------------|
| Topic                | Sexual Division of Labour                        |
| Resource Person      | Dr TanusreeSarker                                |
| Date:                | 17-07-2021                                       |
| Duration:            | 2 hours                                          |
| Mode                 | Zoom Platform (Online)                           |
| No. of Participants: | Students participated by Dept. Political Science |

Programme Details: A guest lecture programme was held on 17<sup>th</sup>July 2021 on Sexual Division of Labour for the students of the Department of Political Science,