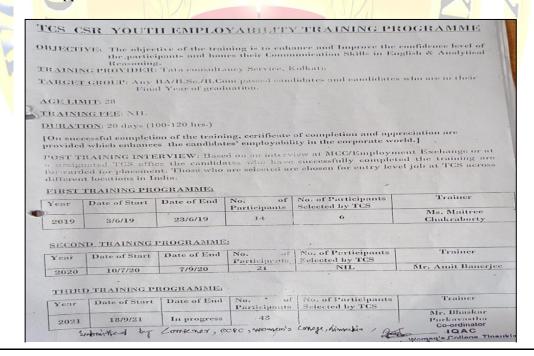

# $\hbox{\bf 3.} \quad \hbox{\bf Programme conducted in Collaboration with Tata Consultancy Services (TCS), } \\ \quad \hbox{\bf Kolkata}$

| Programme Name:              | Youth Employability Training Programme (First Training Programme)                                                                             |
|------------------------------|-----------------------------------------------------------------------------------------------------------------------------------------------|
| Programme Date:              | 03-06-2019 to 23-06-2019                                                                                                                      |
| Programme Duration:          | 21 days                                                                                                                                       |
| Organized by:                | Career Counselling and Placement Cell, Women's College, Tinsukia                                                                              |
| Associated with:             | Tata Consultancy Services (TCS) in collaboration with District Employment Exchange, Jorhat, College Development Council, Dibrugarh University |
| Resource Person:             | Ms Maitree Chakraborty                                                                                                                        |
| No. of Participants          | 14 students                                                                                                                                   |
| Participants selected by TCS | 6 students                                                                                                                                    |
| Venue:                       | Women's College, Tinsukia                                                                                                                     |

Programme Detail: To prepare the Final year students for employment in Corporate Sector

#### 5. Programme Conducted in Collaboration with Tata Consultancy Services (TCS), Kolkata

| Programme Name:      | Youth Employability Training Programme (Second Training Programme) |
|----------------------|--------------------------------------------------------------------|
| Programme Date:      | 10-07-2020 to 07-09-2020                                           |
| Programme Duration:  | 2 Months                                                           |
| Organized by:        | Career Counselling and Placement Cell, Women's College, Tinsukia   |
| Associated with:     | Tata Consultancy Services (TCS)                                    |
| Resource Person:     | Mr. Amit Banerjee                                                  |
| No. of Participants: | 21 students                                                        |
| Mode:                | Online                                                             |

Programme Detail: To improve the confidence level of the student participants and hones their communication skills in English and analytical reasoning.