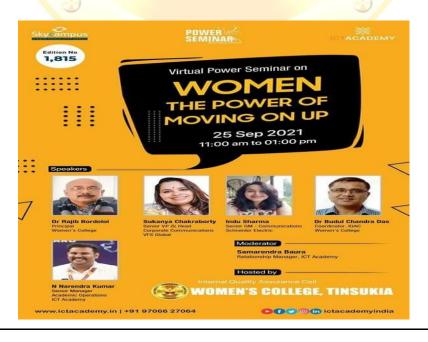

#### **Activity 1**

https://wcttsk.ac.in/data/news-events/virtual-power-seminar-on-women-the-power-of-moving-on-up/

| Programme Name:      | Virtual Power Seminar                                             |
|----------------------|-------------------------------------------------------------------|
| Торіс                | Women: The Power of Moving on Up                                  |
| Date:                | 25-09-2021                                                        |
| Programme Duration:  | One day                                                           |
| Organized by:        | IQAC Women's College, Tinsukia                                    |
| Associated with:     | ICT Academy                                                       |
| Resource Persons:    | Ms. Sukanya Chakraborty, Ms. Indu Sharma and Mr. N Narendra Kumar |
| No. of Participants: | 322 Students and Teachers                                         |

Programme Details: A power seminar was organized by IQAC Women's College, Tinsukia in association with ICT Academy to aware students about the women's empowerment

Evidential Support: Click the Link

https://wcttsk.ac.in/data/news-events/virtual-power-seminar-on-women-the-power-of-moving-on-up/