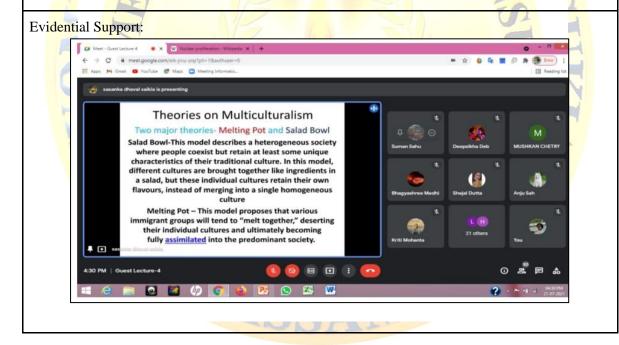

-----------------|--------------------------------------------------|
| Topic                | Multiculturalism and Tolerance                   |
| Resource Person      | Mr. Sasanka Dhaval Saikia                        |
| Date:                | 21-07-2021                                       |
| Duration:            | 2 hours                                          |
| Mode                 | Zoom Platform (Online)                           |
| No. of Participants: | Students participated by Dept. Political Science |

Programme Details: A guest lecture programme was held on 21<sup>st</sup>July 2021 on 'Multiculturalism and Tolerance' for the students of the Department of Political Science, Women's College, Tinsukia byMr. Sasanka Dhaval Saikia, Political Science, JDSG College, Bokakhat



## 5. Programme Conducted MoU with Care North East Foundation, Borguri, Tinsukia

## **Activity 1:**

| Inauguration of Composite Solid Waste     |
|-------------------------------------------|
| Management                                |
| 05.06.2022                                |
| Women's College, Tinsukia                 |
| CARE North East Foundation Borguri,       |
| Tinsukia, Assam                           |
| Women's College, Tinsukia                 |
| Sanjay Gupta, an environment activist, Mr |
| Jayanta Baruah                            |
| ( Tinsukia Municipal Corporation)         |
|                                           |

Evidence Support: Click the Link

https://wcttsk.ac.in/data/news-events/inauguration-of-composite-solid-waste-management-system/



#### 6. Pro