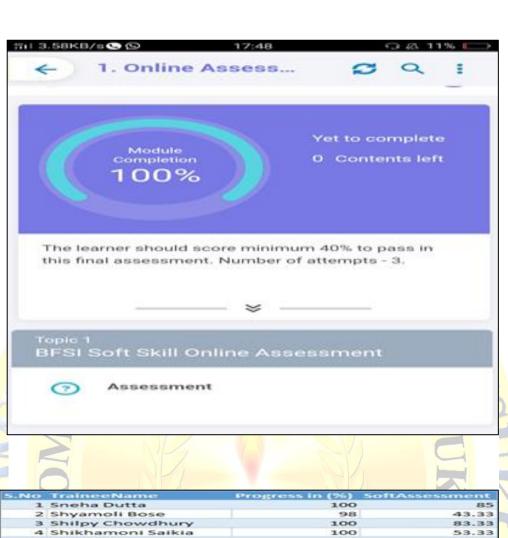

#### **Activity 3:**

| Project Name:        | Employability Skill Training in Financial Literacy                                  |  |
|----------------------|-------------------------------------------------------------------------------------|--|
| Programme Name:      | Certificate Course in Financial Literary                                            |  |
| Programme Date:      | 17-05-2021to 31-05-2021                                                             |  |
| Programme Duration:  | 15 days                                                                             |  |
| Project Coordinator  | Mr Binit Sharma                                                                     |  |
| Organized by:        | IQAC Women's College, Tinsukia                                                      |  |
| Associated with:     | ICT Academy supported by Reliance Home Finance and Reliance Money Social Initiative |  |
| No. of Postisia sut  | Selected - 50 students                                                              |  |
| No. of Participants: | Completed -38 students                                                              |  |
| Venue:               | On line mode                                                                        |  |

Programme Details: The training was designed for 5th-semester students of Women's College, Tinsukia. A registration link was provided by the coordinator in which almost 65 students registered. The training included modules like Business Correspondence, Banking and Financial Instruments, Management of Funds, enabling technology in modern banking etc. the programme included 40 Hours of Soft Skill Training and 40 Hours of Self-learning Banking Modules.

| 20  | TraineeName         | Progress in (%) | SoftAssessment |
|-----|---------------------|-----------------|----------------|
| 1   | Sneha Dutta         | 100             | 85             |
| 2   | Shyamoli Bose       | 98              | 43.33          |
| 3   | Shilpy Chowdhury    | 100             | 83.33          |
|     | Shikhamoni Saikia   | 100             | 53.33          |
| - 5 | Riya Dey            | 99              | 63.33          |
| 6   | Rimpi mech          | 99              | 45             |
| 7   | Rashmika moran      | 100             | 40             |
| 8   | Rani Gowala         | 100             | 71.67          |
| 9   | Rakhi Das           | 100             | 76.67          |
| 10  | PUNAM KUMARI RAM    | 98              | 68.33          |
| 11  | Priya sen           | 100             | 76.67          |
| 12  | Priya Todi          | 100             | 61.67          |
| 13  | Nibedita Roy        | 7               |                |
| 14  | NIHARIKA GOGOI      | 99              | 43.33          |
| 15  | Nayana Neog         | 100             | 55             |
| 16  | Nayana Borah        | 31              |                |
| 17  | Naina Chetry        | 99              | 0              |
| 18  | Mitale boruah       | 0               |                |
| 19  | Kunti Karmakar      | 18              |                |
| 20  | Rima Konwar         | 100             | 65             |
| 21  | Khushbu Yadav       | 94              |                |
| 22  | Kajme phukan        | 100             | 65             |
| 23  | Ishrat Jahan        | 20              |                |
| 24  | Himani dey          | 88              | 68.33          |
| 25  | Hema kumari Agarwal | 100             | 56.67          |
| 26  | Hassina begum       | 100             | 55             |
| 27  | HARPREET KAUR       | 99              | 58.33          |
| 28  | Soniya Ghosh        | 6               |                |
| 29  | Guriya Kumari       | 100             | 73.33          |
| 30  | Snigdha Debnath     | 100             | 71.67          |
| 31  | Dolly Dey           | 100             | 71.67          |
| 32  | Madhumita Das       | 0               |                |
| 33  | Sonali Dhar         | 28              |                |
| 34  | Pinaz Choudhury     | 100             | 75             |
| 35  | RITUMONI CHAWROK    | 100             | 43.33          |
| 36  | Harpreet Kaur       | 100             |                |
|     | Anjali Kumari Gupta | 100             | 60             |
| 38  | Pooja sharma        | 83              | 70             |