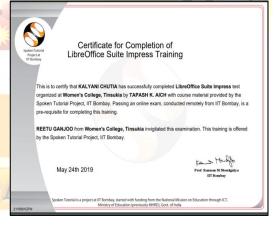

## Certificate for Completion of LibreOffice Suite Impress Training

This is to certify that GOLDENJIT KAUR SANDHU has successfully completed LibreOffice Suite Impress test organized at Women's College, Tinsukia by TAPASH K. AICH with course material provided by the Spoken Tutorial Project, IIT Bombay. Passing an online exam, conducted remotely from IIT Bombay, is a pre-requisite for completing this training.

**REETU GANJOO** from **Women's College, Tinsukia** invigilated this examination. This training is offered by the Spoken Tutorial Project, IIT Bombay.

May 24th 2019

Prof. Kannan M Moudgalya IIT Bombay

Spoken Tutorial is a project at IIT Bombay, started with funding from the National Mission on Education through ICT, Ministry of Education (previously MHRD), Govt. of India