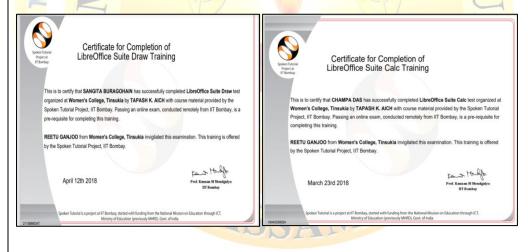

## Certificate for Completion of LibreOffice Suite Impress Training

This is to certify that GOLDENJIT KAUR SANDHU has successfully completed LibreOffice Suite Impress test organized at Women's College, Tinsukia by TAPASH K. AICH with course material provided by the Spoken Tutorial Project, IIT Bombay. Passing an online exam, conducted remotely from IIT Bombay, is a pre-requisite for completing this training.

**REETU GANJOO** from **Women's College, Tinsukia** invigilated this examination. This training is offered by the Spoken Tutorial Project, IIT Bombay.

May 24th 2019

Prof. Kannan M Moudgalya IIT Bombay

Spoken Tutorial is a project at IIT Bombay, started with funding from the National Mission on Education through ICT, Ministry of Education (previously MHRD), Govt. of India