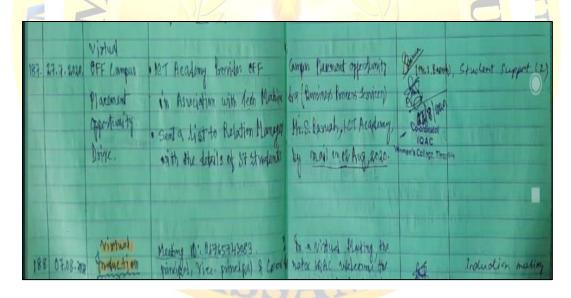

#### **Activity 1:**

| Programme Name:      | Virtual Off-Campus Placement Opportunity Drive             |
|----------------------|------------------------------------------------------------|
| Date:                | 27-07-2020                                                 |
| Programme Duration:  | One day                                                    |
| Organized by:        | IQAC Women's College, Tinsukia                             |
| Associated with:     | ICT Academy with Tech Mahindra (Business Process Services) |
| No. of Participants: | 37 Students                                                |

Programme Details: The aim of the programme is to aware the participating students about the placement opportunities in various business sectors.

## **Activity 2:**

| Programme Name:      | Power Seminar                      |
|----------------------|------------------------------------|
| Topic                | Job Skills for New Normal Scenario |
| Date:                | 26-12-2020                         |
| Programme Duration:  | One day                            |
| Organized by:        | IQAC Women's College, Tinsukia     |
| Associated with:     | ICT Academic                       |
| No. of Participants: | 126 Students                       |

Programme Details: A power seminar was organized by IQAC Women's College, Tinsukia in association with ICT Academy to ignite students' minds which leads to some new directions about their research and life skills.