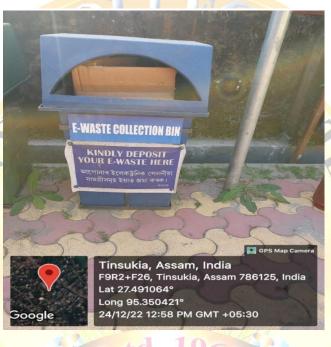

e Management, Women's College, Tinsukia (wcttsk.ac.in)



#### **Activity 2:**

| Programme Name:       | Collection and Storage of E-waste         |
|-----------------------|-------------------------------------------|
| Programme Date:       |                                           |
| Organized by:         | Women's College, Tinsukia                 |
| Collaboration with:   | CARE North East Foundation Borguri,       |
|                       | Tinsukia, Assam                           |
| Venue:                | Women's College, Tinsukia                 |
|                       | Sanjay Gupta, an environment activist, Mr |
| Name of the Guest(s): | Jayanta Baruah                            |
|                       | ( Tinsukia Municipal Corporation)         |

Evidence Support:





## 5. Programme conducted under MoU with Tinsukia Bengali Girls' Higher Secondary School, Tinsukia

| Name of Programme:                                                                      | Faculty Exchange Programme                         |
|-----------------------------------------------------------------------------------------|----------------------------------------------------|
| Duration:                                                                               | 27 <sup>th</sup> June to 8 <sup>th</sup> July 2022 |
| Participation of students:                                                              | H.S 2 <sup>nd</sup> years                          |
| Venue:                                                                                  | Tinsukia Bengali Girls'