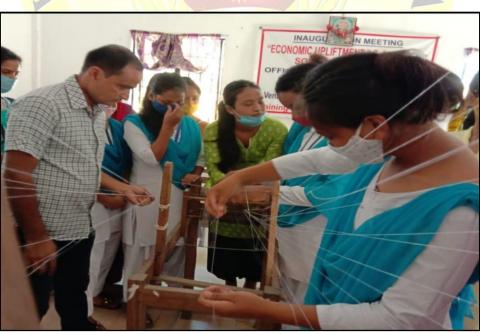

# $\hbox{\bf 3.} \quad \hbox{\bf Programme conducted in Collaboration with Tata Consultancy Services (TCS), } \\ \quad \hbox{\bf Kolkata}$

| Programme Name:              | Youth Employability Training Programme (First Training Programme)                                                                             |
|------------------------------|-----------------------------------------------------------------------------------------------------------------------------------------------|
| Programme Date:              | 03-06-2019 to 23-06-2019                                                                                                                      |
| Programme Duration:          | 21 days                                                                                                                                       |
| Organized by:                | Career Counselling and Placement Cell, Women's College, Tinsukia                                                                              |
| Associated with:             | Tata Consultancy Services (TCS) in collaboration with District Employment Exchange, Jorhat, College Development Council, Dibrugarh University |
| Resource Person:             | Ms Maitree Chakraborty                                                                                                                        |
| No. of Participants          | 14 students                                                                                                                                   |
| Participants selected by TCS | 6 students                                                                                                                                    |
| Venue:                       | Women's College, Tinsukia                                                                                                                     |

Programme Detail: To prepare the Final year students for employment in Corporate Sector