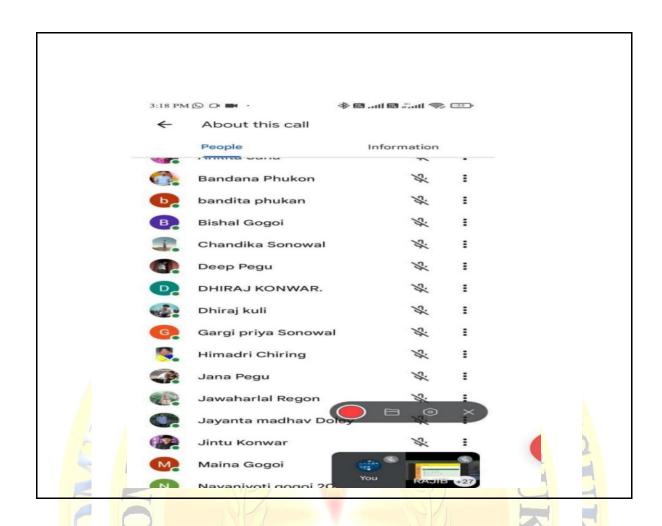

# 3. Programme conducted under the Institute of Company Secretaries of India (ICSI - North East Chapter)

| Programme Name                                             | ICSI Class Records                                                                                                  |         |         |   |
|------------------------------------------------------------|---------------------------------------------------------------------------------------------------------------------|---------|---------|---|
| Purpose of the Programme                                   | To create synergy between the college education to enhance the quality of e students and opening of study centre of | ducatio | -       | • |
| Total no. of classes conducted                             | 71                                                                                                                  |         |         |   |
| No. of students                                            | 10                                                                                                                  |         |         |   |
| Evidential Supports:                                       | Participants (10)                                                                                                   |         |         |   |
| Q Search                                                   |                                                                                                                     |         |         |   |
| (Maruna                                                    | Goenka Chamaria (Host, me)                                                                                          |         |         |   |
| IM Indira r                                                | noran                                                                                                               |         |         |   |
| IH Isha hu                                                 | ussain                                                                                                              |         |         |   |
| BD Bismita                                                 | a Deb                                                                                                               |         |         |   |
| CL Chamo                                                   | oon Lowang                                                                                                          |         |         |   |
| ND Nandita                                                 | a Das                                                                                                               |         |         |   |
| Nibedit                                                    | ta                                                                                                                  |         |         | 7 |
| NS Nidhi s                                                 | harma                                                                                                               |         |         |   |
| PS Puspa                                                   | sharma                                                                                                              |         |         | A |
| ND Nandita<br>Nibedita<br>NS Nidhi s<br>PS Puspa<br>Sanchi | ta Bardhan                                                                                                          |         |         | 4 |
| <b>□</b> 11 May                                            | 2021, 13:04                                                                                                         |         |         |   |
| Records                                                    | shot_20210511-130452_Zoom.jp                                                                                        |         | le Cla: |   |