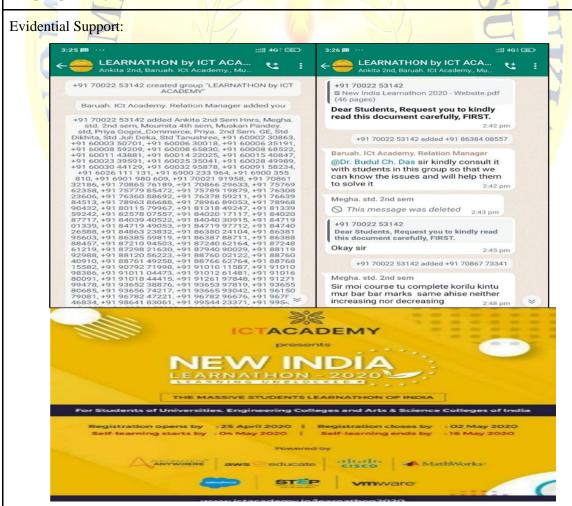

#### **Activity 2:**

| Programme Name:      | Learnathon 2020: Self-Learning Course |
|----------------------|---------------------------------------|
| Programme Date:      | (04-05-2020 to 30-06-2020)            |
| Programme Duration:  | 1 month                               |
| Organized by:        | IQAC Women's College, Tinsukia        |
| Associated with:     | ICT Academy                           |
| No. of Participants: | 130 (students)                        |
| Venue:               | On line mode                          |

Programme Details: ICT Academy took the initiative for the students which helped the students to build their skills in an online programme. They also enrolled themselves on more than ten programmes. Under various programs of learnathon, the students could learn about various soft skills related to the job market. They also got through the bridge to reduce the gap between recruiters and prospective job seekers.