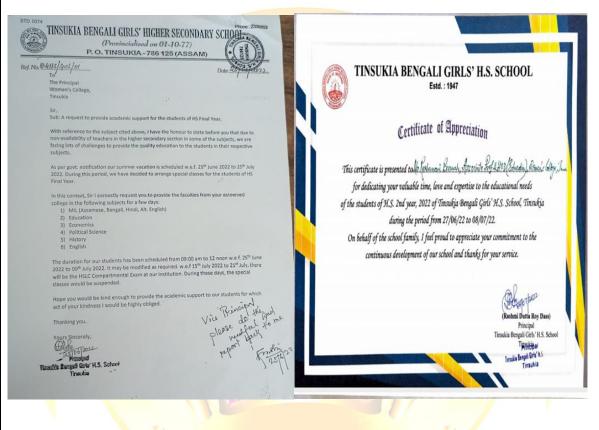

-------------------|----------------------------------------------------|
| Duration:                                                                               | 27 <sup>th</sup> June to 8 <sup>th</sup> July 2022 |
| Participation of students:                                                              | H.S 2 <sup>nd</sup> years                          |
| Venue:                                                                                  | Tinsukia Bengali Girls' Higher Secondary School    |
| Evidential Support:                                                                     |                                                    |
| TINSUKIA BENGALI GIRLS' HIGHER S<br>(Provincialised on 01-1<br>P. O. TINSUKIA - 786 125 | 0-77)                                              |





# 6. Programme conducted under MoU with Department of Mathematics, Silapathar College, Silapathar, Assam

#### Activity 1

| Programme Name:      | Faculty Exchange Programme            |
|----------------------|---------------------------------------|
| Торіс                | Golden Ratio                          |
| Resource Person      | Mr Dulal Baruah                       |
| Date:                | 21-04-2022                            |
| Duration:            | 2 hours                               |
| Mode                 | Zoom Platform (Online)                |
| No. of Participants: | 27 students of Mathematics Department |

Programme Details: A guest lecture programme was held on 21st April 2021 with Silapathar College under the faculty exchange programme on 'Golden Ratio'