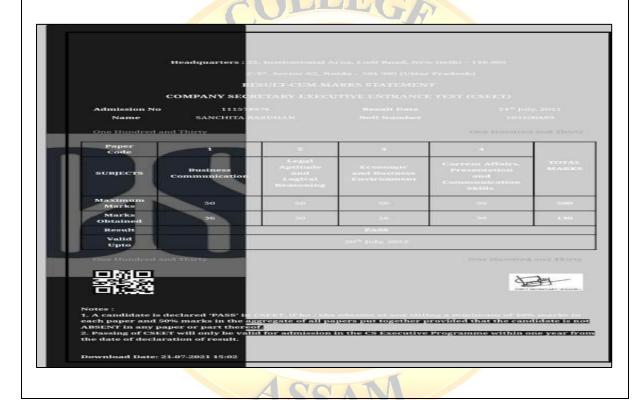

# 3. Programme conducted under the Institute of Company Secretaries of India (ICSI - North East Chapter)

| Programme Name                                             | ICSI Class Records                                                                                                  |         |         |   |
|------------------------------------------------------------|---------------------------------------------------------------------------------------------------------------------|---------|---------|---|
| Purpose of the Programme                                   | To create synergy between the college education to enhance the quality of e students and opening of study centre of | ducatio | -       | • |
| Total no. of classes conducted                             | 71                                                                                                                  |         |         |   |
| No. of students                                            | 10                                                                                                                  |         |         |   |
| Evidential Supports:                                       | Participants (10)                                                                                                   |         |         |   |
| Q Search                                                   |                                                                                                                     |         |         |   |
| (Maruna                                                    | Goenka Chamaria (Host, me)                                                                                          |         |         |   |
| IM Indira r                                                | noran                                                                                                               |         |         |   |
| IH Isha hu                                                 | ussain                                                                                                              |         |         |   |
| BD Bismita                                                 | a Deb                                                                                                               |         |         |   |
| CL Chamo                                                   | oon Lowang                                                                                                          |         |         |   |
| ND Nandita                                                 | a Das                                                                                                               |         |         |   |
| Nibedit                                                    | ta                                                                                                                  |         |         | 7 |
| NS Nidhi s                                                 | harma                                                                                                               |         |         |   |
| PS Puspa                                                   | sharma                                                                                                              |         |         | A |
| ND Nandita<br>Nibedita<br>NS Nidhi s<br>PS Puspa<br>Sanchi | ta Bardhan                                                                                                          |         |         | 4 |
| <b>□</b> 11 May                                            | 2021, 13:04                                                                                                         |         |         |   |
| Records                                                    | shot_20210511-130452_Zoom.jp                                                                                        |         | le Cla: |   |