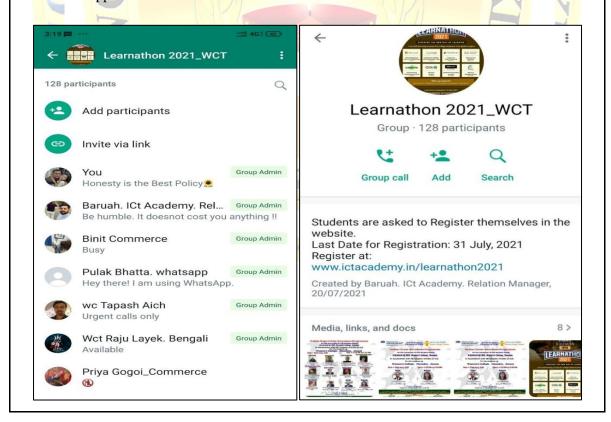

#### **Activity 2:**

| Programme Name:      | Learnathon 2021: Self-Learning Course |
|----------------------|---------------------------------------|
| Programme Date:      | (21-07-2021 to 31-07-2021)            |
| Programme Duration:  | 10 Days                               |
| Organized by:        | IQAC Women's College, Tinsukia        |
| Associated with:     | ICT Academy                           |
| No. of Participants: | 128                                   |
| Venue:               | Online mode                           |

Programme Details: ICT Academy took the initiative for the students which helped the students to build their skills in an online programme. They also enrolled themselves on more than ten programmes. Under various programs of learnathon, the students could learn about various soft skills related to the job market. They also got through the bridge to reduce the gap between recruiters and prospective job seekers.