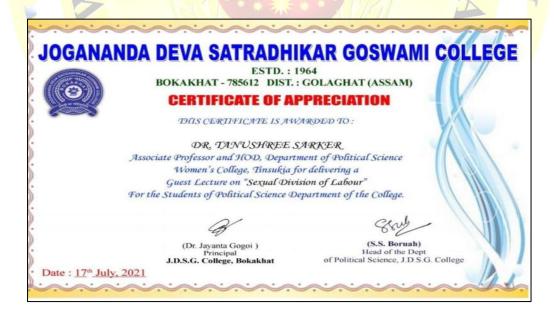

l Division of Labour                        |
| Resource Person      | Dr TanusreeSarker                                |
| Date:                | 17-07-2021                                       |
| Duration:            | 2 hours                                          |
| Mode                 | Zoom Platform (Online)                           |
| No. of Participants: | Students participated by Dept. Political Science |

Programme Details: A guest lecture programme was held on 17<sup>th</sup>July 2021 on Sexual Division of Labour for the students of the Department of Political Science, JDSG College, Bokakhat by Dr. Tanusree Sarker, HOD, Political Science, Tinsukia

Evidential Support: Click the Link

https://wcttsk.ac.in/uploads/files/Faculty%20Exchange%20Programme%20under%20MOU(3).pdf



## **Activity 3**

| Programme Name:      | Faculty Exchange Programme                       |
|----------------------|--------------------------------------------------|
| Topic                | Multiculturalism and Tolerance                   |
| Resource Person      | Mr. Sasanka Dhaval Saikia                        |
| Date:                | 21-07-2021                                       |
| Duration:            | 2 hours                                          |
| Mode                 | Zoom Platform (Online)                           |
| No. of Participants: | Students participated by Dept. Political Science |

Programme Details: A guest lecture programme was held on 21<sup>st</sup>July 2021 on 'Multiculturalism and Tolerance' for the students of the Department of Political Scie