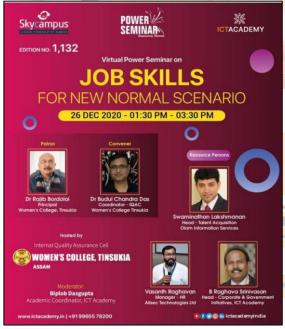

## **Activity 2:**

| Programme Name:      | Power Seminar                      |
|----------------------|------------------------------------|
| Topic                | Job Skills for New Normal Scenario |
| Date:                | 26-12-2020                         |
| Programme Duration:  | One day                            |
| Organized by:        | IQAC Women's College, Tinsukia     |
| Associated with:     | ICT Academic                       |
| No. of Participants: | 126 Students                       |

Programme Details: A power seminar was organized by IQAC Women's College, Tinsukia in association with ICT Academy to ignite students' minds which leads to some new directions about their research and life skills.