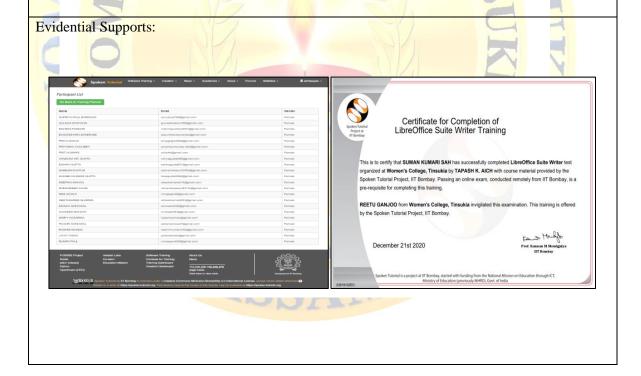

## Certificate for Completion of LibreOffice Suite Impress Training

This is to certify that GOLDENJIT KAUR SANDHU has successfully completed LibreOffice Suite Impress test organized at Women's College, Tinsukia by TAPASH K. AICH with course material provided by the Spoken Tutorial Project, IIT Bombay. Passing an online exam, conducted remotely from IIT Bombay, is a pre-requisite for completing this training.

**REETU GANJOO** from **Women's College, Tinsukia** invigilated this examination. This training is offered by the Spoken Tutorial Project, IIT Bombay.

May 24th 2019

Prof. Kannan M Moudgalya IIT Bombay

Spoken Tutorial is a project at IIT Bombay, started with funding from the National Mission on Education through ICT, Ministry of Education (previously MHRD), Govt. of India