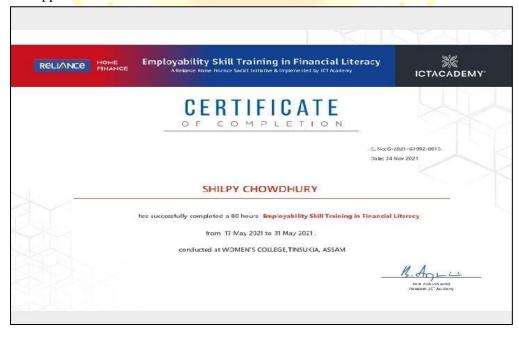

#### **Activity 3:**

| Project Name:        | Employability Skill Training in Financial Literacy                                  |  |
|----------------------|-------------------------------------------------------------------------------------|--|
| Programme Name:      | Certificate Course in Financial Literary                                            |  |
| Programme Date:      | 17-05-2021to 31-05-2021                                                             |  |
| Programme Duration:  | 15 days                                                                             |  |
| Project Coordinator  | Mr Binit Sharma                                                                     |  |
| Organized by:        | IQAC Women's College, Tinsukia                                                      |  |
| Associated with:     | ICT Academy supported by Reliance Home Finance and Reliance Money Social Initiative |  |
| No. of Postisia sut  | Selected - 50 students                                                              |  |
| No. of Participants: | Completed -38 students                                                              |  |
| Venue:               | On line mode                                                                        |  |

Programme Details: The training was designed for 5th-semester students of Women's College, Tinsukia. A registration link was provided by the coordinator in which almost 65 students registered. The training included modules like Business Correspondence, Banking and Financial Instruments, Management of Funds, enabling technology in modern banking etc. the programme included 40 Hours of Soft Skill Training and 40 Hours of Self-learning Banking Modules.

| 20  | TraineeName         | Progress in (%) | SoftAssessment |
|-----|---------------------|-----------------|----------------|
| 1   | Sneha Dutta         | 100             | 85             |
| 2   | Shyamoli Bose       | 98              | 43.33          |
| 3   | Shilpy Chowdhury    | 100             | 83.33          |
|     | Shikhamoni Saikia   | 100             | 53.33          |
| - 5 | Riya Dey            | 99              | 63.33          |
| 6   | Rimpi mech          | 99              | 45             |
| 7   | Rashmika moran      | 100             | 40             |
| 8   | Rani Gowala         | 100             | 71.67          |
| 9   | Rakhi Das           | 100             | 76.67          |
| 10  | PUNAM KUMARI RAM    | 98              | 68.33          |
| 11  | Priya sen           | 100             | 76.67          |
| 12  | Priya Todi          | 100             | 61.67          |
| 13  | Nibedita Roy        | 7               |                |
| 14  | NIHARIKA GOGOI      | 99              | 43.33          |
| 15  | Nayana Neog         | 100             | 55             |
| 16  | Nayana Borah        | 31              |                |
| 17  | Naina Chetry        | 99              | 0              |
| 18  | Mitale boruah       | 0               |                |
| 19  | Kunti Karmakar      | 18              |                |
| 20  | Rima Konwar         | 100             | 65             |
| 21  | Khushbu Yadav       | 94              |                |
| 22  | Kajme phukan        | 100             | 65             |
| 23  | Ishrat Jahan        | 20              |                |
| 24  | Himani dey          | 88              | 68.33          |
| 25  | Hema kumari Agarwal | 100             | 56.67          |
| 26  | Hassina begum       | 100             | 55             |
| 27  | HARPREET KAUR       | 99              | 58.33          |
| 28  | Soniya Ghosh        | 6               |                |
| 29  | Guriya Kumari       | 100             | 73.33          |
| 30  | Snigdha Debnath     | 100             | 71.67          |
| 31  | Dolly Dey           | 100             | 71.67          |
| 32  | Madhumita Das       | 0               |                |
| 33  | Sonali Dhar         | 28              |                |
| 34  | Pinaz Choudhury     | 100             | 75             |
| 35  | RITUMONI CHAWROK    | 100             | 43.33          |
| 36  | Harpreet Kaur       | 100             |                |
|     | Anjali Kumari Gupta | 100             | 60             |
| 38  | Pooja sharma        | 83              | 70             |