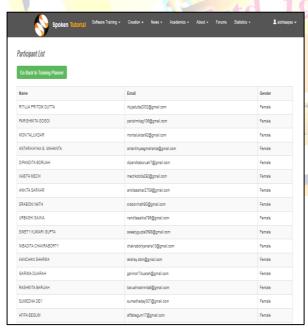

#### 3. Programme Conducted in Collaboration with Spoken Tutorials, IIT Bombay

| Programme Name                           | Certificate Course in Libre Office                                                       |
|------------------------------------------|------------------------------------------------------------------------------------------|
| Programme conducted by                   | Department of Computer Science in collaboration with Spoken Tutorial Project, IIT Bombay |
| Duration of the Programme                | 3 Months                                                                                 |
| Approved students strength               | 40                                                                                       |
| Assessment procedure                     | Term End Exam (Theory and Practical)                                                     |
| Curriculum Course Code                   | FOSS                                                                                     |
| No. of enrolled students                 | 447                                                                                      |
| No. of students who completed the course | 380                                                                                      |
| Session                                  | 2017-18                                                                                  |

Programme Detail: Out of the 214 students, some have taken multiple components of Libre Office viz. LO Writer, LO Calc, LO Impress. As per the guideline of the Spoken Tutorial Project, IIT Bombay, students taken multiple components has to be counted as per their enrolment in such components. So, as per record, the enrolment is 447.