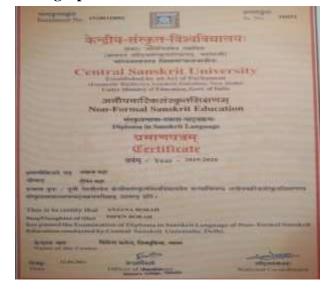

# Diploma Course in Sanskrit Language

**Course Coordinator** : Dr. Jumli Nath (6000933151), HoD Sanskrit,

Women's College, Tinsukia

Year of Offering : 2019-20(Continued till date)

**Number of Students Enrolled in the Year**: 3

Number of Students Completing the Course in the Year :  $\mathbf{2}$ 

**Photographs:** 