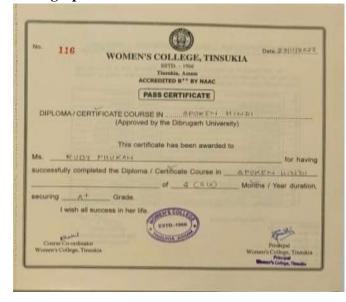

## **Certificate Course on Spoken Hindi**

Programme Conducted by : Department of Hindi

Coordinator : Ms. Ragini Mallik (Ph. 9954485992), HoD Hindi

Women's College, Tinsukia

**Duration of the Programme** : 6 Months

**Approved Student Strength** : 30

**Assessment Procedure** : Written Examination + Practical Examination

**Total students enrolled** : 22 **Students completed** : 16

**Photographs:** 