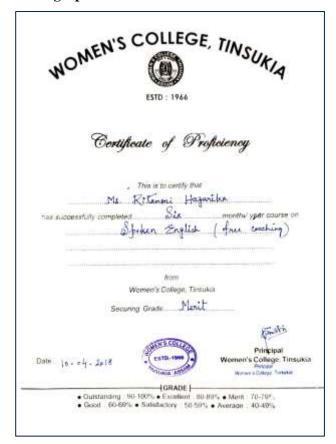

## **Career Oriented Course on Spoken English**

Programme Conducted by : Department of English, Women's College, Tinsukia

Coordinator : Mr. Gagan Talukdar (Ph. 9101725424), HoD English,

Women's College, Tinsukia

**Duration of the Programme** : 6 (Six) Months

Enrolled: 200

**Assessment Procedure** : Theory examination and Practical

Course Coordinator : Mr. Gagan Talukdar

**Date/ Year of Implementation** : 2017-18 (Continued for two sessions only i.e. 2017-18 &