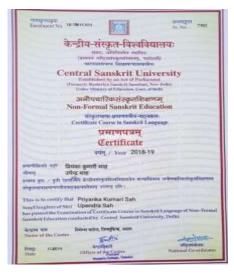

#### **Certificate Course in Sanskrit Language**

Course Coordinator : Dr. Jumli Nath (6000933151), HoD Sanskrit,

Women's College, Tinsukia& Mr. Ananta

Chetia Centre Teacher

**Year of Offering** : 2018-19(Subsequently continued till date)

Number of Students Enrolled : 31 Number of Students Completed the Course : 21