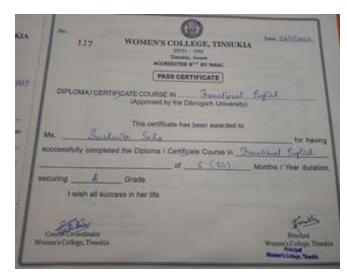

#### **Certificate Course on Functional English**

**Programme Conducted by** : Department of English

Coordinator : Mr. Gagan Talukdar (Ph. 9101725424), HoD English,

Women's College, Tinsukia

**Duration of the Programme** : 6 Months

Year of Implementation : 2021-22 (Subsequently continued till date)

**Approved Students Strength** : 65

**Assessment Procedure** : Term end Examinations (Theory) + practical